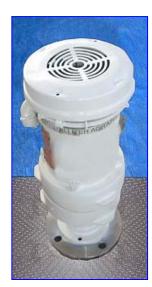

| Lightnin Single-Purpose Mixer |                                           |
|-------------------------------|-------------------------------------------|
| Mfg: Lightnin                 | Model: EV6L75                             |
| Stock No. 6a.MRD409.1a        | Serial No. R9972170800501, R9972367700501 |

(2) Lightnin Single-Purpose Mixer. Model: EV6L75. S/N: R9972170800501 & R9972367700501. Gear drive units feature lower speeds and higher torque for mixing large batches of low-viscosity fluids or smaller batches of high-viscosity fluids. Positive drive chuck max. propeller shaft diameter: 5/8 in. Attachment flange dimensions: 5 in. dia. with (4) 3/8 in. dia. attachment holes at a center-to-center distance of 4-1/2 in. Reliance Electric Motor, 3/4, 1725 rpm, 280 rpm (final), 460/480 & 208/230 V, 1.3-1.5 & 2.9-2.6 amps, 60 Hz, 3 phase. Overall dimensions: 9 in. L x 7-1/2 in. W x 19 in. H.