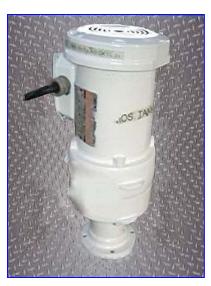

| Lightnin Single-Purpose Mixer |                                           |
|-------------------------------|-------------------------------------------|
| Mfg: Lightnin                 | Model: EV6L75                             |
| Stock No. 6a.MRD409.1a        | Serial No. R9972170800501, R9972367700501 |

(2) Lightnin Single-Purpose Mixer. Model: EV6L75. S/N: R9972170800501 & R9972367700501. Gear drive units feature lower speeds and higher torque for mixing large batches of low-viscosity fluids or smaller batches of high-viscosity fluids. Positive drive chuck max. propeller shaft diameter: 5/8 in. Attachment flange dimensions: 5 in. dia. with (4) 3/8 in. dia. attachment holes at a center-to-center distance of 4-1/2 in. Reliance Electric Motor, 3/4, 1725 rpm, 280 rpm (final), 460/480 & 208/230 V, 1.3-1.5 & 2.9-2.6 amps, 60 Hz, 3 phase. Overall dimensions: 9 in. L x 7-1/2 in. W x 19 in. H.