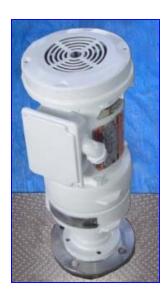

| Lightnin Single-Purpose Mixer |                                           |
|-------------------------------|-------------------------------------------|
| Mfg: Lightnin                 | Model: EV6L75                             |
| Stock No. 6a.MRD409.1a        | Serial No. R9972170800501, R9972367700501 |

(2) Lightnin Single-Purpose Mixer. Model: EV6L75. S/N: R9972170800501 & R9972367700501. Gear drive units feature lower speeds and higher torque for mixing large batches of low-viscosity fluids or smaller batches of high-viscosity fluids. Positive drive chuck max. propeller shaft diameter: 5/8 in. Attachment flange dimensions: 5 in. dia. with (4) 3/8 in. dia. attachment holes at a center-to-center distance of 4-1/2 in. Reliance Electric Motor, 3/4, 1725 rpm, 280 rpm (final), 460/480 & 208/230 V, 1.3-1.5 & 2.9-2.6 amps, 60 Hz, 3 phase. Overall dimensions: 9 in. L x 7-1/2 in. W x 19 in. H.