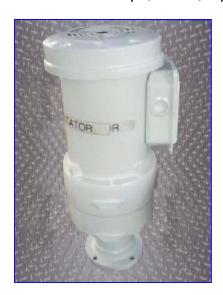

| Lightnin Single-Purpose Mixer |                                           |
|-------------------------------|-------------------------------------------|
| Mfg: Lightnin                 | Model: EV6L75                             |
| Stock No. 6a.MRD409.1a        | Serial No. R9972170800501, R9972367700501 |

(2) Lightnin Single-Purpose Mixer. Model: EV6L75. S/N: R9972170800501 & R9972367700501. Gear drive units feature lower speeds and higher torque for mixing large batches of low-viscosity fluids or smaller batches of high-viscosity fluids. Positive drive chuck max. propeller shaft diameter: 5/8 in. Attachment flange dimensions: 5 in. dia. with (4) 3/8 in. dia. attachment holes at a center-to-center distance of 4-1/2 in. Reliance Electric Motor, 3/4, 1725 rpm, 280 rpm (final), 460/480 & 208/230 V, 1.3-1.5 & 2.9-2.6 amps, 60 Hz, 3 phase. Overall dimensions: 9 in. L x 7-1/2 in. W x 19 in. H.