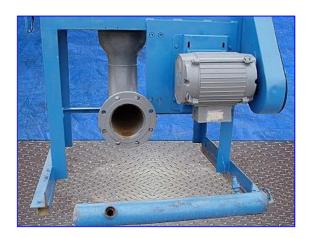

Kinney KMBD Vacuum Booster. Model: KMBD 2700. S/N: 801292. M.M.N. 90-5514. M.S.N: 236. Displacement: 2700 cfm. US Electric Motor, 15 hp, 3485 rpm, 230/460 V, 37.6/18.8 amps, 60 Hz, continuous duty. Drive shaft: single row ball. Mechanical boosters are used to & upercharge+vacuum pumps to greatly extend pump performance. This allows for mush faster pumping speeds and deeper vacuum levels. Inlet: 10 in. dia. ANSI flanged port. Outlet: 6-1/2 in. dia. flanged port. Overall dimensions: 49 in. L x 35 in. W x 58 in. H.