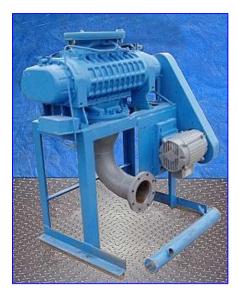

Kinney KMBD Vacuum Booster. Model: KMBD 2700. S/N: 801292. M.M.N. 90-5514. M.S.N: 236. Displacement: 2700 cfm. US Electric Motor, 15 hp, 3485 rpm, 230/460 V, 37.6/18.8 amps, 60 Hz, continuous duty. Drive shaft: single row ball. Mechanical boosters are used to & upercharge+vacuum pumps to greatly extend pump performance. This allows for mush faster pumping speeds and deeper vacuum levels. Inlet: 10 in. dia. ANSI flanged port. Outlet: 6-1/2 in. dia. flanged port. Overall dimensions: 49 in. L x 35 in. W x 58 in. H.