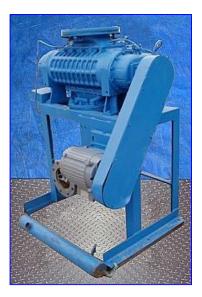

| Kinney KMBD Vacuum Booster |                           |
|----------------------------|---------------------------|
| Mfg: Kinney                | Model: KMBD 2700          |
| Stock No. 15.MRD651.a      | Serial No <u>.</u> 801292 |

Kinney KMBD Vacuum Booster. Model: KMBD 2700. S/N: 801292. M.M.N. 90-5514. M.S.N: 236. Displacement: 2700 cfm. US Electric Motor, 15 hp, 3485 rpm, 230/460 V, 37.6/18.8 amps, 60 Hz, continuous duty. Drive shaft: single row ball. Mechanical boosters are used to & upercharge+vacuum pumps to greatly extend pump performance. This allows for mush faster pumping speeds and deeper vacuum levels. Inlet: 10 in. dia. ANSI flanged port. Outlet: 6-1/2 in. dia. flanged port. Overall dimensions: 49 in. L x 35 in. W x 58 in. H.