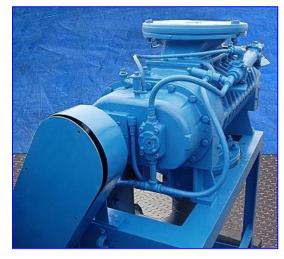

Kinney KMBD Vacuum Booster. Model: KMBD 2700. S/N: 801292. M.M.N. 90-5514. M.S.N: 236. Displacement: 2700 cfm. US Electric Motor, 15 hp, 3485 rpm, 230/460 V, 37.6/18.8 amps, 60 Hz, continuous duty. Drive shaft: single row ball. Mechanical boosters are used to & upercharge+vacuum pumps to greatly extend pump performance. This allows for mush faster pumping speeds and deeper vacuum levels. Inlet: 10 in. dia. ANSI flanged port. Outlet: 6-1/2 in. dia. flanged port. Overall dimensions: 49 in. L x 35 in. W x 58 in. H.