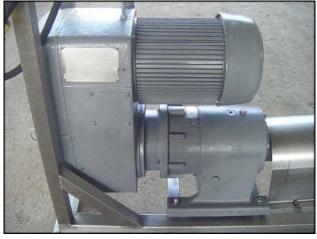

| Waukesha 30 Positive Displacement Pump |                   |
|----------------------------------------|-------------------|
| Mfg: Waukesha                          | Model: 030        |
| Stock No: MRDC0032.19a                 | Serial No: 145659 |

Waukesha Positive Displacement Pump. Model: 30. S/N: 145659. Flow rate for new pump is 36 gpm with required horsepower and pressure. Discuss with salesperson your process and product to determine if this refurbished pump should handle your specific duty. (2) 4-3/8 in. rotors. (1) 1-1/2 in. s-line inlet. (1) 1-1/2 in. s-line outlet. Pump is packed and equipped with a variable frequency drive. 102/565 final output min/max Rpm for motor drive. Motor information is not specified. Overall dimensions: 3 ft. 11 in. L x 1 ft. 3 in. W x 4 ft. 5-3/8 in. H.