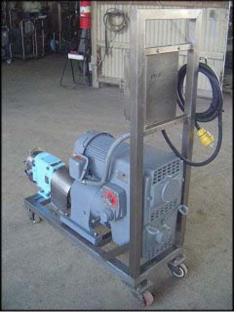

| Waukesha 30 Positive Displacement Pump |                   |
|----------------------------------------|-------------------|
| Mfg: Waukesha                          | Model: 030        |
| Stock No: MRDC0032.19a                 | Serial No: 145659 |

Waukesha Positive Displacement Pump. Model: 30. S/N: 145659. Flow rate for new pump is 36 gpm with required horsepower and pressure. Discuss with salesperson your process and product to determine if this refurbished pump should handle your specific duty. (2) 4-3/8 in. rotors. (1) 1-1/2 in. s-line inlet. (1) 1-1/2 in. s-line outlet. Pump is packed and equipped with a variable frequency drive. 102/565 final output min/max Rpm for motor drive. Motor information is not specified. Overall dimensions: 3 ft. 11 in. L x 1 ft. 3 in. W x 4 ft. 5-3/8 in. H.