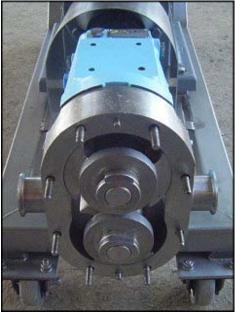

Waukesha Positive Displacement Pump. Model: 30. S/N: 145659. Flow rate for new pump is 36 gpm with required horsepower and pressure. Discuss with salesperson your process and product to determine if this refurbished pump should handle your specific duty. (2) 4-3/8 in. rotors. (1) 1-1/2 in. s-line inlet. (1) 1-1/2 in. s-line outlet. Pump is packed and equipped with a variable frequency drive. 102/565 final output min/max Rpm for motor drive. Motor information is not specified. Overall dimensions: 3 ft. 11 in. L x 1 ft. 3 in. W x 4 ft. 5-3/8 in. H.