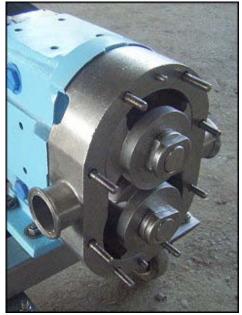

Waukesha Positive Displacement Pump. Model: 30. S/N: 145659. Flow rate for new pump is 36 gpm with required horsepower and pressure. Discuss with salesperson your process and product to determine if this refurbished pump should handle your specific duty. (2) 4-3/8 in. rotors. (1) 1-1/2 in. s-line inlet. (1) 1-1/2 in. s-line outlet. Pump is packed and equipped with a variable frequency drive. 102/565 final output min/max Rpm for motor drive. Motor information is not specified. Overall dimensions: 3 ft. 11 in. L x 1 ft. 3 in. W x 4 ft. 5-3/8 in. H.