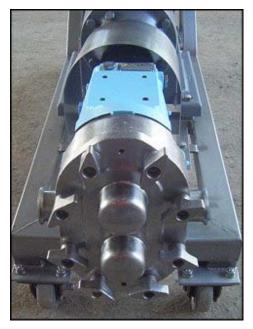

Waukesha Positive Displacement Pump. Model: 30. S/N: 145659. Flow rate for new pump is 36 gpm with required horsepower and pressure. Discuss with salesperson your process and product to determine if this refurbished pump should handle your specific duty. (2) 4-3/8 in. rotors. (1) 1-1/2 in. s-line inlet. (1) 1-1/2 in. s-line outlet. Pump is packed and equipped with a variable frequency drive. 102/565 final output min/max Rpm for motor drive. Motor information is not specified. Overall dimensions: 3 ft. 11 in. L x 1 ft. 3 in. W x 4 ft. 5-3/8 in. H.