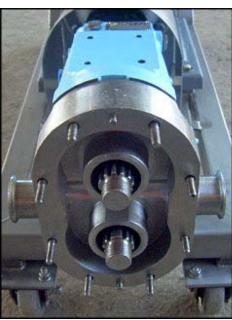

Waukesha Positive Displacement Pump. Model: 30. S/N: 145659. Flow rate for new pump is 36 gpm with required horsepower and pressure. Discuss with salesperson your process and product to determine if this refurbished pump should handle your specific duty. (2) 4-3/8 in. rotors. (1) 1-1/2 in. s-line inlet. (1) 1-1/2 in. s-line outlet. Pump is packed and equipped with a variable frequency drive. 102/565 final output min/max Rpm for motor drive. Motor information is not specified. Overall dimensions: 3 ft. 11 in. L x 1 ft. 3 in. W x 4 ft. 5-3/8 in. H.