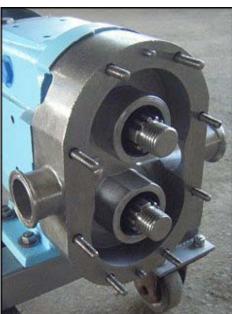

Waukesha Positive Displacement Pump. Model: 30. S/N: 145659. Flow rate for new pump is 36 gpm with required horsepower and pressure. Discuss with salesperson your process and product to determine if this refurbished pump should handle your specific duty. (2) 4-3/8 in. rotors. (1) 1-1/2 in. s-line inlet. (1) 1-1/2 in. s-line outlet. Pump is packed and equipped with a variable frequency drive. 102/565 final output min/max Rpm for motor drive. Motor information is not specified. Overall dimensions: 3 ft. 11 in. L x 1 ft. 3 in. W x 4 ft. 5-3/8 in. H.