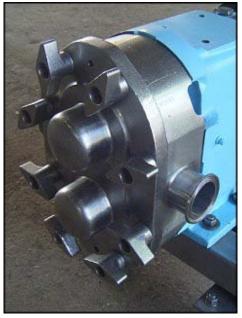

Waukesha Positive Displacement Pump. Model: 30. S/N: 145659. Flow rate for new pump is 36 gpm with required horsepower and pressure. Discuss with salesperson your process and product to determine if this refurbished pump should handle your specific duty. (2) 4-3/8 in. rotors. (1) 1-1/2 in. s-line inlet. (1) 1-1/2 in. s-line outlet. Pump is packed and equipped with a variable frequency drive. 102/565 final output min/max Rpm for motor drive. Motor information is not specified. Overall dimensions: 3 ft. 11 in. L x 1 ft. 3 in. W x 4 ft. 5-3/8 in. H.