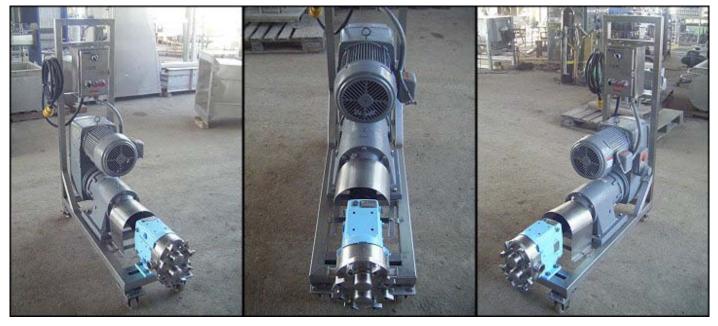

| Waukesha 30 Positive Displacement Pump |                   |
|----------------------------------------|-------------------|
| Mfg: Waukesha                          | Model: 030        |
| Stock No: MRDC0032.19a                 | Serial No: 145659 |

Waukesha Positive Displacement Pump. Model: 30. S/N: 145659. Flow rate for new pump is 36 gpm with required horsepower and pressure. Discuss with salesperson your process and product to determine if this refurbished pump should handle your specific duty. (2) 4-3/8 in. rotors. (1) 1-1/2 in. s-line inlet. (1) 1-1/2 in. s-line outlet. Pump is packed and equipped with a variable frequency drive. 102/565 final output min/max Rpm for motor drive. Motor information is not specified. Overall dimensions: 3 ft. 11 in. L x 1 ft. 3 in. W x 4 ft. 5-3/8 in. H.