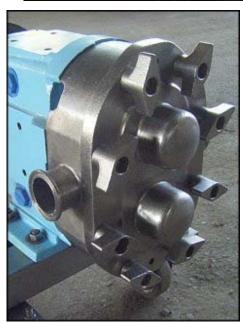

Waukesha Positive Displacement Pump. Model: 30. S/N: 145659. Flow rate for new pump is 36 gpm with required horsepower and pressure. Discuss with salesperson your process and product to determine if this refurbished pump should handle your specific duty. (2) 4-3/8 in. rotors. (1) 1-1/2 in. s-line inlet. (1) 1-1/2 in. s-line outlet. Pump is packed and equipped with a variable frequency drive. 102/565 final output min/max Rpm for motor drive. Motor information is not specified. Overall dimensions: 3 ft. 11 in. L x 1 ft. 3 in. W x 4 ft. 5-3/8 in. H.