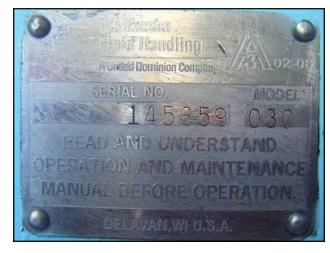

| Waukesha 30 Positive Displacement Pump |                   |
|----------------------------------------|-------------------|
| Mfg: Waukesha                          | Model: 030        |
| Stock No: MRDC0032.19a                 | Serial No: 145659 |

Waukesha Positive Displacement Pump. Model: 30. S/N: 145659. Flow rate for new pump is 36 gpm with required horsepower and pressure. Discuss with salesperson your process and product to determine if this refurbished pump should handle your specific duty. (2) 4-3/8 in. rotors. (1) 1-1/2 in. s-line inlet. (1) 1-1/2 in. s-line outlet. Pump is packed and equipped with a variable frequency drive. 102/565 final output min/max Rpm for motor drive. Motor information is not specified. Overall dimensions: 3 ft. 11 in. L x 1 ft. 3 in. W x 4 ft. 5-3/8 in. H.