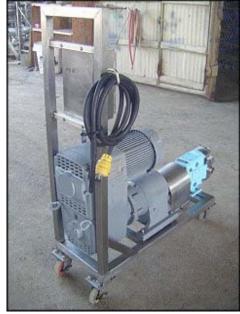

| Waukesha 30 Positive Displacement Pump |                   |
|----------------------------------------|-------------------|
| Mfg: Waukesha                          | Model: 030        |
| Stock No: MRDC0032.19a                 | Serial No: 145659 |

Waukesha Positive Displacement Pump. Model: 30. S/N: 145659. Flow rate for new pump is 36 gpm with required horsepower and pressure. Discuss with salesperson your process and product to determine if this refurbished pump should handle your specific duty. (2) 4-3/8 in. rotors. (1) 1-1/2 in. s-line inlet. (1) 1-1/2 in. s-line outlet. Pump is packed and equipped with a variable frequency drive. 102/565 final output min/max Rpm for motor drive. Motor information is not specified. Overall dimensions: 3 ft. 11 in. L x 1 ft. 3 in. W x 4 ft. 5-3/8 in. H.