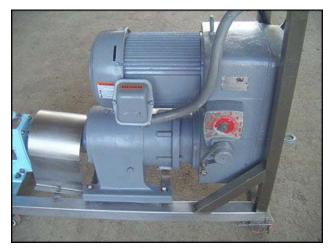

Waukesha Positive Displacement Pump. Model: 30. S/N: 145659. Flow rate for new pump is 36 gpm with required horsepower and pressure. Discuss with salesperson your process and product to determine if this refurbished pump should handle your specific duty. (2) 4-3/8 in. rotors. (1) 1-1/2 in. s-line inlet. (1) 1-1/2 in. s-line outlet. Pump is packed and equipped with a variable frequency drive. 102/565 final output min/max Rpm for motor drive. Motor information is not specified. Overall dimensions: 3 ft. 11 in. L x 1 ft. 3 in. W x 4 ft. 5-3/8 in. H.