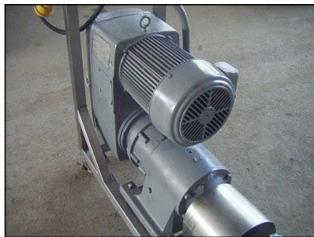

Waukesha Positive Displacement Pump. Model: 30. S/N: 145659. Flow rate for new pump is 36 gpm with required horsepower and pressure. Discuss with salesperson your process and product to determine if this refurbished pump should handle your specific duty. (2) 4-3/8 in. rotors. (1) 1-1/2 in. s-line inlet. (1) 1-1/2 in. s-line outlet. Pump is packed and equipped with a variable frequency drive. 102/565 final output min/max Rpm for motor drive. Motor information is not specified. Overall dimensions: 3 ft. 11 in. L x 1 ft. 3 in. W x 4 ft. 5-3/8 in. H.