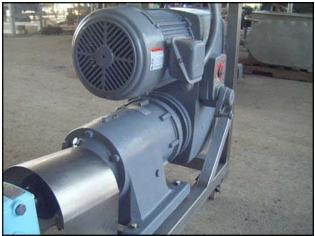

Waukesha Positive Displacement Pump. Model: 30. S/N: 145659. Flow rate for new pump is 36 gpm with required horsepower and pressure. Discuss with salesperson your process and product to determine if this refurbished pump should handle your specific duty. (2) 4-3/8 in. rotors. (1) 1-1/2 in. s-line inlet. (1) 1-1/2 in. s-line outlet. Pump is packed and equipped with a variable frequency drive. 102/565 final output min/max Rpm for motor drive. Motor information is not specified. Overall dimensions: 3 ft. 11 in. L x 1 ft. 3 in. W x 4 ft. 5-3/8 in. H.