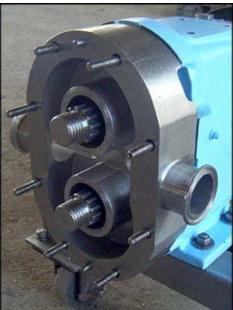

Waukesha Positive Displacement Pump. Model: 30. S/N: 145659. Flow rate for new pump is 36 gpm with required horsepower and pressure. Discuss with salesperson your process and product to determine if this refurbished pump should handle your specific duty. (2) 4-3/8 in. rotors. (1) 1-1/2 in. s-line inlet. (1) 1-1/2 in. s-line outlet. Pump is packed and equipped with a variable frequency drive. 102/565 final output min/max Rpm for motor drive. Motor information is not specified. Overall dimensions: 3 ft. 11 in. L x 1 ft. 3 in. W x 4 ft. 5-3/8 in. H.