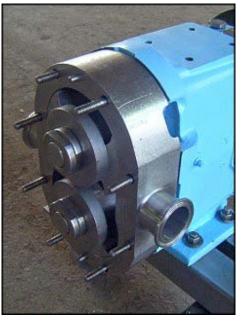

Waukesha Positive Displacement Pump. Model: 30. S/N: 145659. Flow rate for new pump is 36 gpm with required horsepower and pressure. Discuss with salesperson your process and product to determine if this refurbished pump should handle your specific duty. (2) 4-3/8 in. rotors. (1) 1-1/2 in. s-line inlet. (1) 1-1/2 in. s-line outlet. Pump is packed and equipped with a variable frequency drive. 102/565 final output min/max Rpm for motor drive. Motor information is not specified. Overall dimensions: 3 ft. 11 in. L x 1 ft. 3 in. W x 4 ft. 5-3/8 in. H.