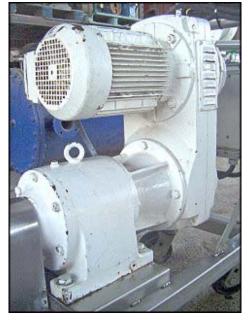

Waukesha Positive Displacement Pump. Model 30. S/N: 17066 SS. Flow rate for new pump is 36 GPM with required horsepower and pressure. Discuss with salesperson your process and product to determine if this refurbished pump should handle your specific duty. (2) 4-3/8 in. rotors. Sew Eurodrive for motor: (1700/20.91 ratio), final rpm: 169. Sew Eurodrive motor: 3 hp, 1700 rpm, 230/460 volts, 8.6/4.3, 60 Hz, 3 phase. Square D enclosure, type SCW11, class 9991 containing an Allen Bradley motor control, no. A10BNO. (1) 1-1/2 in. ACME inlet. (1) 1-1/2 in. ACME outlet. Overall dimensions: 4 ft. 7-1/2 in. L. x 1 ft. 3-7/8 in. W. x 2 ft. 11 in. H.