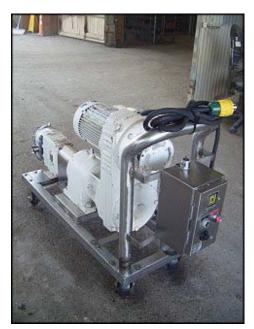

| Waukesha 30 Positive Displacement Pump |                     |
|----------------------------------------|---------------------|
| Mfg: Waukesha                          | Model: 30           |
| Stock No: MRDC0033.19a                 | Serial No: 17066 SS |

Waukesha Positive Displacement Pump. Model 30. S/N: 17066 SS. Flow rate for new pump is 36 GPM with required horsepower and pressure. Discuss with salesperson your process and product to determine if this refurbished pump should handle your specific duty. (2) 4-3/8 in. rotors. Sew Eurodrive for motor: (1700/20.91 ratio), final rpm: 169. Sew Eurodrive motor: 3 hp, 1700 rpm, 230/460 volts, 8.6/4.3, 60 Hz, 3 phase. Square D enclosure, type SCW11, class 9991 containing an Allen Bradley motor control, no. A10BNO. (1) 1-1/2 in. ACME inlet. (1) 1-1/2 in. ACME outlet. Overall dimensions: 4 ft. 7-1/2 in. L. x 1 ft. 3-7/8 in. W. x 2 ft. 11 in. H.