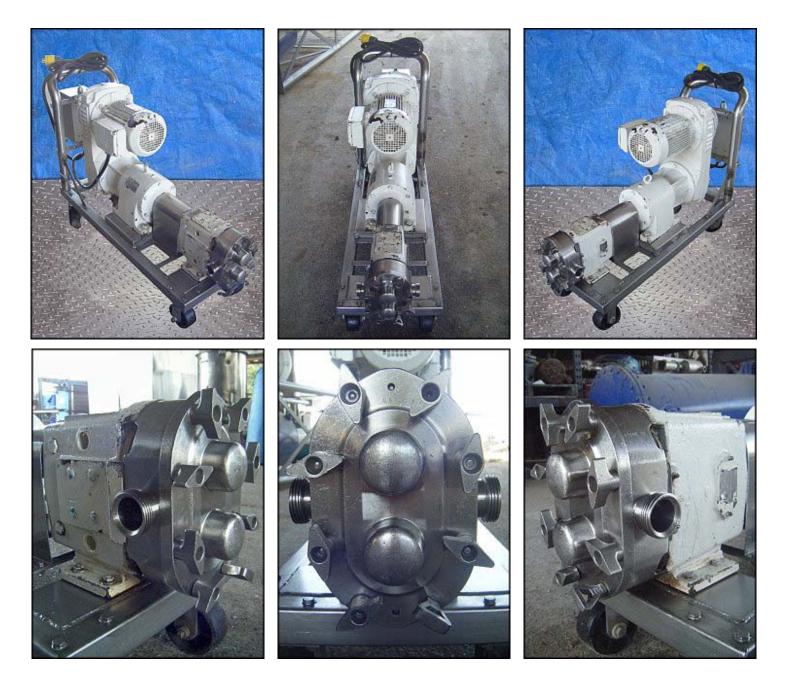

| Waukesha 30 Positive Displacement Pump |                     |
|----------------------------------------|---------------------|
| Mfg: Waukesha                          | Model: 30           |
| Stock No: MRDC0033.19a                 | Serial No: 17066 SS |

Waukesha Positive Displacement Pump. Model 30. S/N: 17066 SS. Flow rate for new pump is 36 GPM with required horsepower and pressure. Discuss with salesperson your process and product to determine if this refurbished pump should handle your specific duty. (2) 4-3/8 in. rotors. Sew Eurodrive for motor: (1700/20.91 ratio), final rpm: 169. Sew Eurodrive motor: 3 hp, 1700 rpm, 230/460 volts, 8.6/4.3, 60 Hz, 3 phase. Square D enclosure, type SCW11, class 9991 containing an Allen Bradley motor control, no. A10BNO. (1) 1-1/2 in. ACME inlet. (1) 1-1/2 in. ACME outlet. Overall dimensions: 4 ft. 7-1/2 in. L. x 1 ft. 3-7/8 in. W. x 2 ft. 11 in. H.