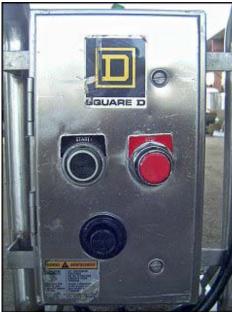

Waukesha Positive Displacement Pump. Model 30. S/N: 17066 SS. Flow rate for new pump is 36 GPM with required horsepower and pressure. Discuss with salesperson your process and product to determine if this refurbished pump should handle your specific duty. (2) 4-3/8 in. rotors. Sew Eurodrive for motor: (1700/20.91 ratio), final rpm: 169. Sew Eurodrive motor: 3 hp, 1700 rpm, 230/460 volts, 8.6/4.3, 60 Hz, 3 phase. Square D enclosure, type SCW11, class 9991 containing an Allen Bradley motor control, no. A10BNO. (1) 1-1/2 in. ACME inlet. (1) 1-1/2 in. ACME outlet. Overall dimensions: 4 ft. 7-1/2 in. L. x 1 ft. 3-7/8 in. W. x 2 ft. 11 in. H.