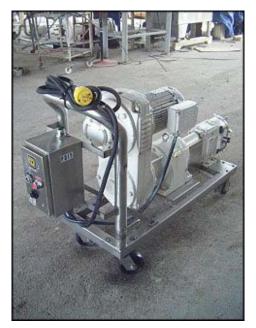

| Waukesha 30 Positive Displacement Pump |                     |
|----------------------------------------|---------------------|
| Mfg: Waukesha                          | Model: 30           |
| Stock No: MRDC0033.19a                 | Serial No: 17066 SS |

Waukesha Positive Displacement Pump. Model 30. S/N: 17066 SS. Flow rate for new pump is 36 GPM with required horsepower and pressure. Discuss with salesperson your process and product to determine if this refurbished pump should handle your specific duty. (2) 4-3/8 in. rotors. Sew Eurodrive for motor: (1700/20.91 ratio), final rpm: 169. Sew Eurodrive motor: 3 hp, 1700 rpm, 230/460 volts, 8.6/4.3, 60 Hz, 3 phase. Square D enclosure, type SCW11, class 9991 containing an Allen Bradley motor control, no. A10BNO. (1) 1-1/2 in. ACME inlet. (1) 1-1/2 in. ACME outlet. Overall dimensions: 4 ft. 7-1/2 in. L. x 1 ft. 3-7/8 in. W. x 2 ft. 11 in. H.