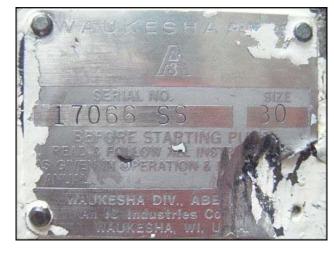

| Waukesha 30 Positive Displacement Pump |                     |
|----------------------------------------|---------------------|
| Mfg: Waukesha                          | Model: 30           |
| Stock No: MRDC0033.19a                 | Serial No: 17066 SS |

Waukesha Positive Displacement Pump. Model 30. S/N: 17066 SS. Flow rate for new pump is 36 GPM with required horsepower and pressure. Discuss with salesperson your process and product to determine if this refurbished pump should handle your specific duty. (2) 4-3/8 in. rotors. Sew Eurodrive for motor: (1700/20.91 ratio), final rpm: 169. Sew Eurodrive motor: 3 hp, 1700 rpm, 230/460 volts, 8.6/4.3, 60 Hz, 3 phase. Square D enclosure, type SCW11, class 9991 containing an Allen Bradley motor control, no. A10BNO. (1) 1-1/2 in. ACME inlet. (1) 1-1/2 in. ACME outlet. Overall dimensions: 4 ft. 7-1/2 in. L. x 1 ft. 3-7/8 in. W. x 2 ft. 11 in. H.