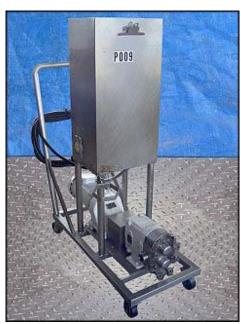

Waukesha Positive Displacement Pump. Model: 030. S/N: 255429-00. Flow rate for new pump is 36 gpm with required horsepower and pressure. Discuss with salesperson your process and product to determine if this refurbished pump should handle your specific duty. (2) 4-3/8 in. rotors. (1) 1-1/2 in. s-line inlet. (1) 1-1/2 in. s-line outlet. APG motor drive: 4.1 ratio, 420 rpm in, 563 torque. Allen Bradley 1305 VFD in a Hartel Corp stainless steel enclosure. Overall dimensions: 3 ft. 11-1/2 in. L. x 1 ft. 6 in. W. x 4 ft. 7-7/8 in. H.9(ACN70).