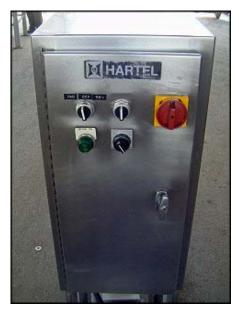

Waukesha Positive Displacement Pump. Model: 030. S/N: 255429-00. Flow rate for new pump is 36 gpm with required horsepower and pressure. Discuss with salesperson your process and product to determine if this refurbished pump should handle your specific duty. (2) 4-3/8 in. rotors. (1) 1-1/2 in. s-line inlet. (1) 1-1/2 in. s-line outlet. APG motor drive: 4.1 ratio, 420 rpm in, 563 torque. Allen Bradley 1305 VFD in a Hartel Corp stainless steel enclosure. Overall dimensions: 3 ft. 11-1/2 in. L. x 1 ft. 6 in. W. x 4 ft. 7-7/8 in. H.9(ACN70).