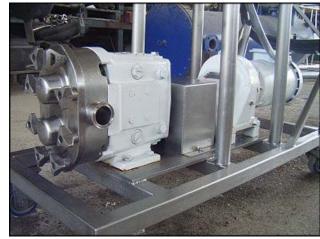

| Waukesha 30 Positive Displacement Pump |                      |
|----------------------------------------|----------------------|
| Mfg: Waukesha                          | Model: 030           |
| Stock No: MRDC0053.12a                 | Serial No: 255429-00 |

Waukesha Positive Displacement Pump. Model: 030. S/N: 255429-00. Flow rate for new pump is 36 gpm with required horsepower and pressure. Discuss with salesperson your process and product to determine if this refurbished pump should handle your specific duty. (2) 4-3/8 in. rotors. (1) 1-1/2 in. s-line inlet. (1) 1-1/2 in. s-line outlet. APG motor drive: 4.1 ratio, 420 rpm in, 563 torque. Allen Bradley 1305 VFD in a Hartel Corp stainless steel enclosure. Overall dimensions: 3 ft. 11-1/2 in. L. x 1 ft. 6 in. W. x 4 ft. 7-7/8 in. H.9(ACN70).