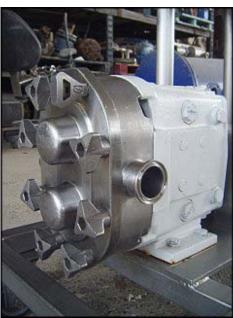

Waukesha Positive Displacement Pump. Model: 030. S/N: 255429-00. Flow rate for new pump is 36 gpm with required horsepower and pressure. Discuss with salesperson your process and product to determine if this refurbished pump should handle your specific duty. (2) 4-3/8 in. rotors. (1) 1-1/2 in. s-line inlet. (1) 1-1/2 in. s-line outlet. APG motor drive: 4.1 ratio, 420 rpm in, 563 torque. Allen Bradley 1305 VFD in a Hartel Corp stainless steel enclosure. Overall dimensions: 3 ft. 11-1/2 in. L. x 1 ft. 6 in. W. x 4 ft. 7-7/8 in. H.9(ACN70).