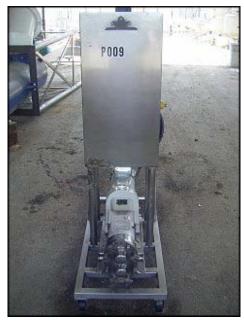

Waukesha Positive Displacement Pump. Model: 030. S/N: 255429-00. Flow rate for new pump is 36 gpm with required horsepower and pressure. Discuss with salesperson your process and product to determine if this refurbished pump should handle your specific duty. (2) 4-3/8 in. rotors. (1) 1-1/2 in. s-line inlet. (1) 1-1/2 in. s-line outlet. APG motor drive: 4.1 ratio, 420 rpm in, 563 torque. Allen Bradley 1305 VFD in a Hartel Corp stainless steel enclosure. Overall dimensions: 3 ft. 11-1/2 in. L. x 1 ft. 6 in. W. x 4 ft. 7-7/8 in. H.9(ACN70).