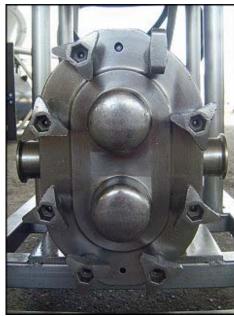

Waukesha Positive Displacement Pump. Model: 030. S/N: 255429-00. Flow rate for new pump is 36 gpm with required horsepower and pressure. Discuss with salesperson your process and product to determine if this refurbished pump should handle your specific duty. (2) 4-3/8 in. rotors. (1) 1-1/2 in. s-line inlet. (1) 1-1/2 in. s-line outlet. APG motor drive: 4.1 ratio, 420 rpm in, 563 torque. Allen Bradley 1305 VFD in a Hartel Corp stainless steel enclosure. Overall dimensions: 3 ft. 11-1/2 in. L. x 1 ft. 6 in. W. x 4 ft. 7-7/8 in. H.9(ACN70).