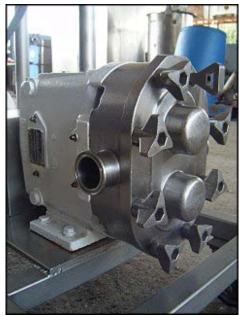

Waukesha Positive Displacement Pump. Model: 030. S/N: 255429-00. Flow rate for new pump is 36 gpm with required horsepower and pressure. Discuss with salesperson your process and product to determine if this refurbished pump should handle your specific duty. (2) 4-3/8 in. rotors. (1) 1-1/2 in. s-line inlet. (1) 1-1/2 in. s-line outlet. APG motor drive: 4.1 ratio, 420 rpm in, 563 torque. Allen Bradley 1305 VFD in a Hartel Corp stainless steel enclosure. Overall dimensions: 3 ft. 11-1/2 in. L. x 1 ft. 6 in. W. x 4 ft. 7-7/8 in. H.9(ACN70).