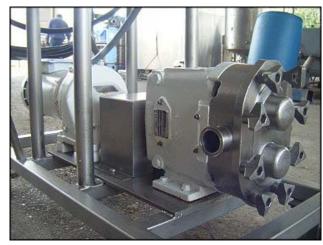

| Waukesha 30 Positive Displacement Pump |                      |
|----------------------------------------|----------------------|
| Mfg: Waukesha                          | Model: 030           |
| Stock No: MRDC0053.12a                 | Serial No: 255429-00 |

Waukesha Positive Displacement Pump. Model: 030. S/N: 255429-00. Flow rate for new pump is 36 gpm with required horsepower and pressure. Discuss with salesperson your process and product to determine if this refurbished pump should handle your specific duty. (2) 4-3/8 in. rotors. (1) 1-1/2 in. s-line inlet. (1) 1-1/2 in. s-line outlet. APG motor drive: 4.1 ratio, 420 rpm in, 563 torque. Allen Bradley 1305 VFD in a Hartel Corp stainless steel enclosure. Overall dimensions: 3 ft. 11-1/2 in. L. x 1 ft. 6 in. W. x 4 ft. 7-7/8 in. H.9(ACN70).