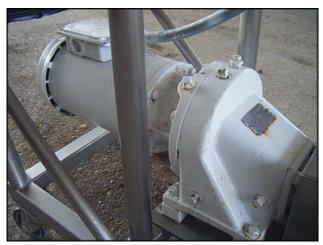

Waukesha Positive Displacement Pump. Model: 030. S/N: 255429-00. Flow rate for new pump is 36 gpm with required horsepower and pressure. Discuss with salesperson your process and product to determine if this refurbished pump should handle your specific duty. (2) 4-3/8 in. rotors. (1) 1-1/2 in. s-line inlet. (1) 1-1/2 in. s-line outlet. APG motor drive: 4.1 ratio, 420 rpm in, 563 torque. Allen Bradley 1305 VFD in a Hartel Corp stainless steel enclosure. Overall dimensions: 3 ft. 11-1/2 in. L. x 1 ft. 6 in. W. x 4 ft. 7-7/8 in. H.9(ACN70).