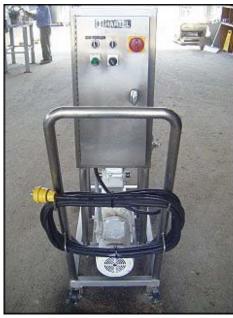

| Waukesha 30 Positive Displacement Pump |                      |
|----------------------------------------|----------------------|
| Mfg: Waukesha                          | Model: 030           |
| Stock No: MRDC0053.12a                 | Serial No: 255429-00 |

Waukesha Positive Displacement Pump. Model: 030. S/N: 255429-00. Flow rate for new pump is 36 gpm with required horsepower and pressure. Discuss with salesperson your process and product to determine if this refurbished pump should handle your specific duty. (2) 4-3/8 in. rotors. (1) 1-1/2 in. s-line inlet. (1) 1-1/2 in. s-line outlet. APG motor drive: 4.1 ratio, 420 rpm in, 563 torque. Allen Bradley 1305 VFD in a Hartel Corp stainless steel enclosure. Overall dimensions: 3 ft. 11-1/2 in. L. x 1 ft. 6 in. W. x 4 ft. 7-7/8 in. H.9(ACN70).