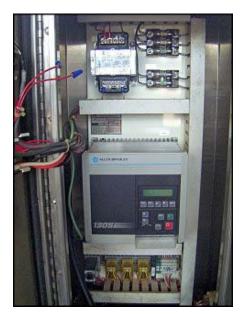

Waukesha Positive Displacement Pump. Model: 030. S/N: 255429-00. Flow rate for new pump is 36 gpm with required horsepower and pressure. Discuss with salesperson your process and product to determine if this refurbished pump should handle your specific duty. (2) 4-3/8 in. rotors. (1) 1-1/2 in. s-line inlet. (1) 1-1/2 in. s-line outlet. APG motor drive: 4.1 ratio, 420 rpm in, 563 torque. Allen Bradley 1305 VFD in a Hartel Corp stainless steel enclosure. Overall dimensions: 3 ft. 11-1/2 in. L. x 1 ft. 6 in. W. x 4 ft. 7-7/8 in. H.9(ACN70).