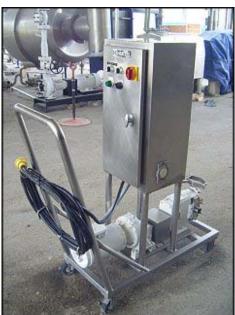

| Waukesha 30 Positive Displacement Pump |                      |
|----------------------------------------|----------------------|
| Mfg: Waukesha                          | Model: 030           |
| Stock No: MRDC0053.12a                 | Serial No: 255429-00 |

Waukesha Positive Displacement Pump. Model: 030. S/N: 255429-00. Flow rate for new pump is 36 gpm with required horsepower and pressure. Discuss with salesperson your process and product to determine if this refurbished pump should handle your specific duty. (2) 4-3/8 in. rotors. (1) 1-1/2 in. s-line inlet. (1) 1-1/2 in. s-line outlet. APG motor drive: 4.1 ratio, 420 rpm in, 563 torque. Allen Bradley 1305 VFD in a Hartel Corp stainless steel enclosure. Overall dimensions: 3 ft. 11-1/2 in. L. x 1 ft. 6 in. W. x 4 ft. 7-7/8 in. H.9(ACN70).