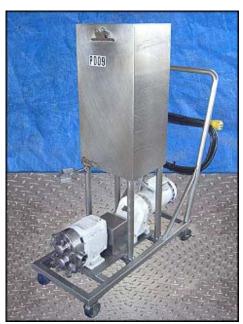

Waukesha Positive Displacement Pump. Model: 030. S/N: 255429-00. Flow rate for new pump is 36 gpm with required horsepower and pressure. Discuss with salesperson your process and product to determine if this refurbished pump should handle your specific duty. (2) 4-3/8 in. rotors. (1) 1-1/2 in. s-line inlet. (1) 1-1/2 in. s-line outlet. APG motor drive: 4.1 ratio, 420 rpm in, 563 torque. Allen Bradley 1305 VFD in a Hartel Corp stainless steel enclosure. Overall dimensions: 3 ft. 11-1/2 in. L. x 1 ft. 6 in. W. x 4 ft. 7-7/8 in. H.9(ACN70).