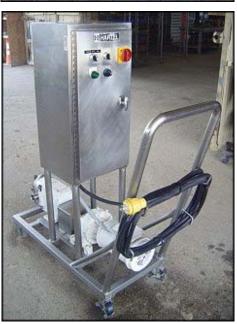

Waukesha Positive Displacement Pump. Model: 030. S/N: 255429-00. Flow rate for new pump is 36 gpm with required horsepower and pressure. Discuss with salesperson your process and product to determine if this refurbished pump should handle your specific duty. (2) 4-3/8 in. rotors. (1) 1-1/2 in. s-line inlet. (1) 1-1/2 in. s-line outlet. APG motor drive: 4.1 ratio, 420 rpm in, 563 torque. Allen Bradley 1305 VFD in a Hartel Corp stainless steel enclosure. Overall dimensions: 3 ft. 11-1/2 in. L. x 1 ft. 6 in. W. x 4 ft. 7-7/8 in. H.9(ACN70).