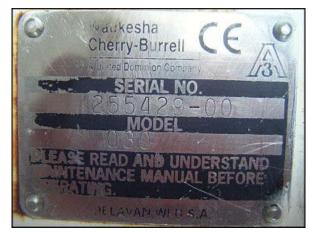

| Waukesha 30 Positive Displacement Pump |                      |
|----------------------------------------|----------------------|
| Mfg: Waukesha                          | Model: 030           |
| Stock No: MRDC0053.12a                 | Serial No: 255429-00 |

Waukesha Positive Displacement Pump. Model: 030. S/N: 255429-00. Flow rate for new pump is 36 gpm with required horsepower and pressure. Discuss with salesperson your process and product to determine if this refurbished pump should handle your specific duty. (2) 4-3/8 in. rotors. (1) 1-1/2 in. s-line inlet. (1) 1-1/2 in. s-line outlet. APG motor drive: 4.1 ratio, 420 rpm in, 563 torque. Allen Bradley 1305 VFD in a Hartel Corp stainless steel enclosure. Overall dimensions: 3 ft. 11-1/2 in. L. x 1 ft. 6 in. W. x 4 ft. 7-7/8 in. H.9(ACN70).