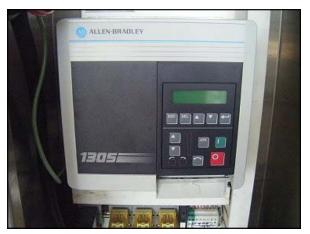

Waukesha Positive Displacement Pump. Model: 030. S/N: 255429-00. Flow rate for new pump is 36 gpm with required horsepower and pressure. Discuss with salesperson your process and product to determine if this refurbished pump should handle your specific duty. (2) 4-3/8 in. rotors. (1) 1-1/2 in. s-line inlet. (1) 1-1/2 in. s-line outlet. APG motor drive: 4.1 ratio, 420 rpm in, 563 torque. Allen Bradley 1305 VFD in a Hartel Corp stainless steel enclosure. Overall dimensions: 3 ft. 11-1/2 in. L. x 1 ft. 6 in. W. x 4 ft. 7-7/8 in. H.9(ACN70).