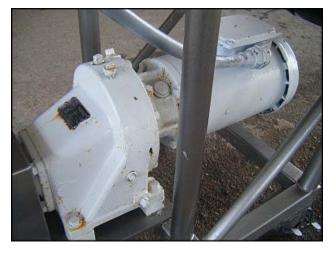

Waukesha Positive Displacement Pump. Model: 030. S/N: 255429-00. Flow rate for new pump is 36 gpm with required horsepower and pressure. Discuss with salesperson your process and product to determine if this refurbished pump should handle your specific duty. (2) 4-3/8 in. rotors. (1) 1-1/2 in. s-line inlet. (1) 1-1/2 in. s-line outlet. APG motor drive: 4.1 ratio, 420 rpm in, 563 torque. Allen Bradley 1305 VFD in a Hartel Corp stainless steel enclosure. Overall dimensions: 3 ft. 11-1/2 in. L. x 1 ft. 6 in. W. x 4 ft. 7-7/8 in. H.9(ACN70).