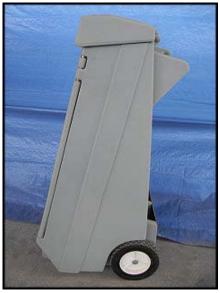

Tool Kaddie with General Emergency Spill Response Kit. Tool Kaddie Porta-nizer: Model K-I made of rotomolded HDPE. Unit has thick double-wall. Water resistant. 8 in. diameter rubber tires. 150 lbs. capacity. General Emergency Spill Respose Kit: 4 general purpose sorbent pads, 4 pillow pads, 2 coveralls, pair of lab booties, PE gloves, goggles, and 4 disposal bags. Overall dimensions: 20 in. L x 20 in. W x 40 in. H.