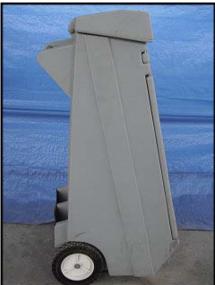

Tool Kaddie with General Emergency Spill Response Kit. Tool Kaddie Porta-nizer: Model K-I made of rotomolded HDPE. Unit has thick double-wall. Water resistant. 8 in. diameter rubber tires. 150 lbs. capacity. General Emergency Spill Respose Kit: 4 general purpose sorbent pads, 4 pillow pads, 2 coveralls, pair of lab booties, PE gloves, goggles, and 4 disposal bags. Overall dimensions: 20 in. L x 20 in. W x 40 in. H.