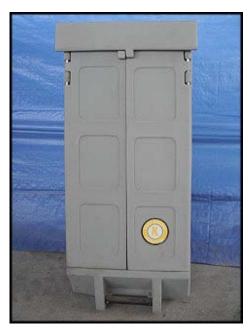

| Tool Kaddie with General Emergency Spill Response Kit |            |
|-------------------------------------------------------|------------|
| Mfg: Tool Kaddie                                      | Model: K-I |
| Stock No: MRDC0074.1a                                 | Serial No: |

Tool Kaddie with General Emergency Spill Response Kit. Tool Kaddie Porta-nizer: Model K-I made of rotomolded HDPE. Unit has thick double-wall. Water resistant. 8 in. diameter rubber tires. 150 lbs. capacity. General Emergency Spill Respose Kit: 4 general purpose sorbent pads, 4 pillow pads, 2 coveralls, pair of lab booties, PE gloves, goggles, and 4 disposal bags. Overall dimensions: 20 in. L x 20 in. W x 40 in. H.