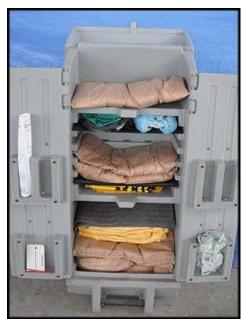

Tool Kaddie with General Emergency Spill Response Kit. Tool Kaddie Porta-nizer: Model K-I made of rotomolded HDPE. Unit has thick double-wall. Water resistant. 8 in. diameter rubber tires. 150 lbs. capacity. General Emergency Spill Respose Kit: 4 general purpose sorbent pads, 4 pillow pads, 2 coveralls, pair of lab booties, PE gloves, goggles, and 4 disposal bags. Overall dimensions: 20 in. L x 20 in. W x 40 in. H.