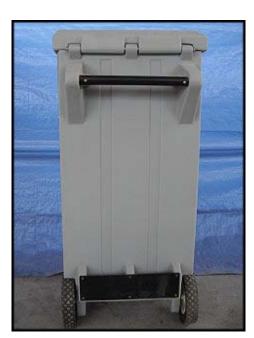

Tool Kaddie with General Emergency Spill Response Kit. Tool Kaddie Porta-nizer: Model K-I made of rotomolded HDPE. Unit has thick double-wall. Water resistant. 8 in. diameter rubber tires. 150 lbs. capacity. General Emergency Spill Respose Kit: 4 general purpose sorbent pads, 4 pillow pads, 2 coveralls, pair of lab booties, PE gloves, goggles, and 4 disposal bags. Overall dimensions: 20 in. L x 20 in. W x 40 in. H.