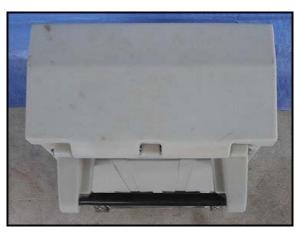

Tool Kaddie with General Emergency Spill Response Kit. Tool Kaddie Porta-nizer: Model K-I made of rotomolded HDPE. Unit has thick double-wall. Water resistant. 8 in. diameter rubber tires. 150 lbs. capacity. General Emergency Spill Respose Kit: 4 general purpose sorbent pads, 4 pillow pads, 2 coveralls, pair of lab booties, PE gloves, goggles, and 4 disposal bags. Overall dimensions: 20 in. L x 20 in. W x 40 in. H.