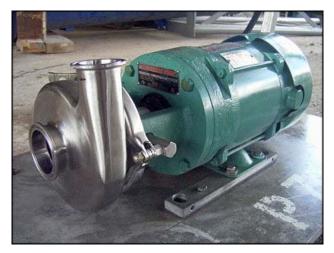

| Tri Clover Centrifugal Pump |                    |
|-----------------------------|--------------------|
| Mfg: Tri Clover             | Model: C114MD56T-S |
| Stock No: MRDC0115.4        | Serial No: R1523   |

Tri Clover Centrifugal Pump. Model: C114MD56T-S. S/N: R1523. Flow rate for new pump is 50 gpm with required horsepower and pressure. Discuss with salesperson your process and product to determine if this refurbished pump should handle your specific duty. Impeller size: 3-1/4 in. Reliance electric motor: 1hp, 1725 rpm, 230/460 volts, 4.4/2.2 amp, 3 ph, 60 Hz. (1) 2 in. S-line inlet. (1) 1-1/2 in. S-line outlet. Overall dimensions: 2 ft. 9 in. L. x 1 ft. 5-1/8 in. W. x 2 ft. 11-5/8 in. H.(ACN39).