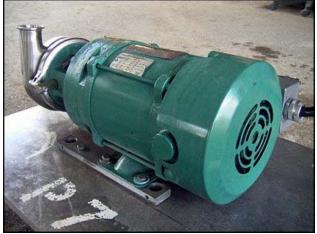

| Tri Clover Centrifugal Pump |                    |
|-----------------------------|--------------------|
| Mfg: Tri Clover             | Model: C114MD56T-S |
| Stock No: MRDC0115.4        | Serial No: R1523   |

Tri Clover Centrifugal Pump. Model: C114MD56T-S. S/N: R1523. Flow rate for new pump is 50 gpm with required horsepower and pressure. Discuss with salesperson your process and product to determine if this refurbished pump should handle your specific duty. Impeller size: 3-1/4 in. Reliance electric motor: 1hp, 1725 rpm, 230/460 volts, 4.4/2.2 amp, 3 ph, 60 Hz. (1) 2 in. S-line inlet. (1) 1-1/2 in. S-line outlet. Overall dimensions: 2 ft. 9 in. L. x 1 ft. 5-1/8 in. W. x 2 ft. 11-5/8 in. H.(ACN39).