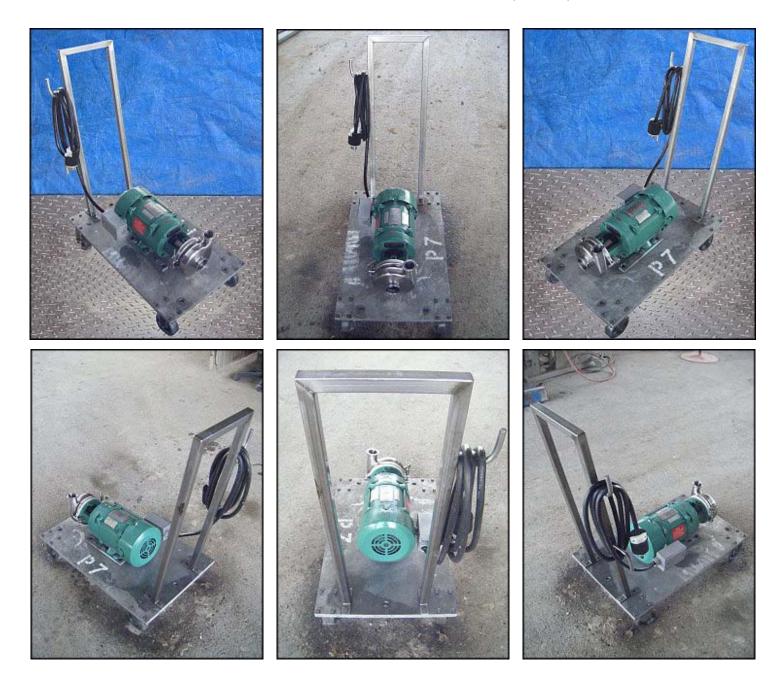

| Tri Clover Centrifugal Pump |                    |
|-----------------------------|--------------------|
| Mfg: Tri Clover             | Model: C114MD56T-S |
| Stock No: MRDC0115.4        | Serial No: R1523   |

Tri Clover Centrifugal Pump. Model: C114MD56T-S. S/N: R1523. Flow rate for new pump is 50 gpm with required horsepower and pressure. Discuss with salesperson your process and product to determine if this refurbished pump should handle your specific duty. Impeller size: 3-1/4 in. Reliance electric motor: 1hp, 1725 rpm, 230/460 volts, 4.4/2.2 amp, 3 ph, 60 Hz. (1) 2 in. S-line inlet. (1) 1-1/2 in. S-line outlet. Overall dimensions: 2 ft. 9 in. L. x 1 ft. 5-1/8 in. W. x 2 ft. 11-5/8 in. H.(ACN39).