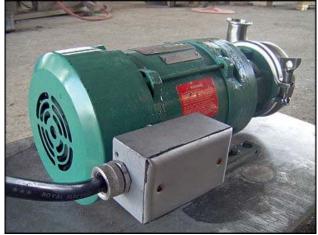

| Tri Clover Centrifugal Pump |                    |
|-----------------------------|--------------------|
| Mfg: Tri Clover             | Model: C114MD56T-S |
| Stock No: MRDC0115.4        | Serial No: R1523   |

Tri Clover Centrifugal Pump. Model: C114MD56T-S. S/N: R1523. Flow rate for new pump is 50 gpm with required horsepower and pressure. Discuss with salesperson your process and product to determine if this refurbished pump should handle your specific duty. Impeller size: 3-1/4 in. Reliance electric motor: 1hp, 1725 rpm, 230/460 volts, 4.4/2.2 amp, 3 ph, 60 Hz. (1) 2 in. S-line inlet. (1) 1-1/2 in. S-line outlet. Overall dimensions: 2 ft. 9 in. L. x 1 ft. 5-1/8 in. W. x 2 ft. 11-5/8 in. H.(ACN39).