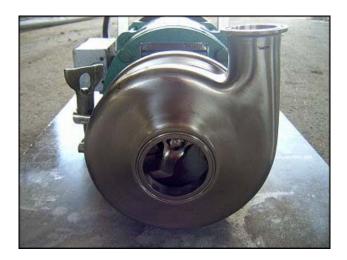

| Tri Clover Centrifugal Pump |                    |
|-----------------------------|--------------------|
| Mfg: Tri Clover             | Model: C114MD56T-S |
| Stock No: MRDC0115.4        | Serial No: R1523   |

Tri Clover Centrifugal Pump. Model: C114MD56T-S. S/N: R1523. Flow rate for new pump is 50 gpm with required horsepower and pressure. Discuss with salesperson your process and product to determine if this refurbished pump should handle your specific duty. Impeller size: 3-1/4 in. Reliance electric motor: 1hp, 1725 rpm, 230/460 volts, 4.4/2.2 amp, 3 ph, 60 Hz. (1) 2 in. S-line inlet. (1) 1-1/2 in. S-line outlet. Overall dimensions: 2 ft. 9 in. L. x 1 ft. 5-1/8 in. W. x 2 ft. 11-5/8 in. H.(ACN39).