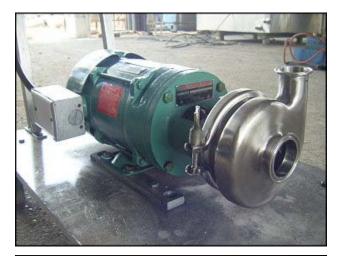

| Tri Clover Centrifugal Pump |                    |
|-----------------------------|--------------------|
| Mfg: Tri Clover             | Model: C114MD56T-S |
| Stock No: MRDC0115.4        | Serial No: R1523   |

Tri Clover Centrifugal Pump. Model: C114MD56T-S. S/N: R1523. Flow rate for new pump is 50 gpm with required horsepower and pressure. Discuss with salesperson your process and product to determine if this refurbished pump should handle your specific duty. Impeller size: 3-1/4 in. Reliance electric motor: 1hp, 1725 rpm, 230/460 volts, 4.4/2.2 amp, 3 ph, 60 Hz. (1) 2 in. S-line inlet. (1) 1-1/2 in. S-line outlet. Overall dimensions: 2 ft. 9 in. L. x 1 ft. 5-1/8 in. W. x 2 ft. 11-5/8 in. H.(ACN39).