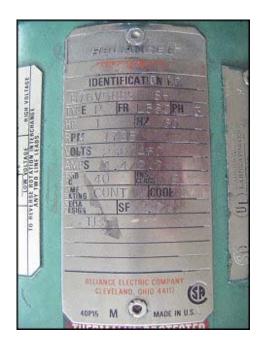

Tri Clover Centrifugal Pump. Model: C114MD56T-S. S/N: R1523. Flow rate for new pump is 50 gpm with required horsepower and pressure. Discuss with salesperson your process and product to determine if this refurbished pump should handle your specific duty. Impeller size: 3-1/4 in. Reliance electric motor: 1hp, 1725 rpm, 230/460 volts, 4.4/2.2 amp, 3 ph, 60 Hz. (1) 2 in. S-line inlet. (1) 1-1/2 in. S-line outlet. Overall dimensions: 2 ft. 9 in. L. x 1 ft. 5-1/8 in. W. x 2 ft. 11-5/8 in. H.(ACN39).