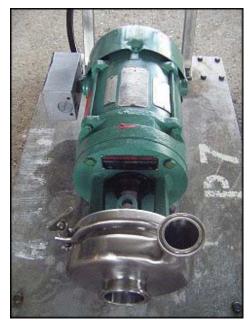

| Tri Clover Centrifugal Pump |                    |
|-----------------------------|--------------------|
| Mfg: Tri Clover             | Model: C114MD56T-S |
| Stock No: MRDC0115.4        | Serial No: R1523   |

Tri Clover Centrifugal Pump. Model: C114MD56T-S. S/N: R1523. Flow rate for new pump is 50 gpm with required horsepower and pressure. Discuss with salesperson your process and product to determine if this refurbished pump should handle your specific duty. Impeller size: 3-1/4 in. Reliance electric motor: 1hp, 1725 rpm, 230/460 volts, 4.4/2.2 amp, 3 ph, 60 Hz. (1) 2 in. S-line inlet. (1) 1-1/2 in. S-line outlet. Overall dimensions: 2 ft. 9 in. L. x 1 ft. 5-1/8 in. W. x 2 ft. 11-5/8 in. H.(ACN39).