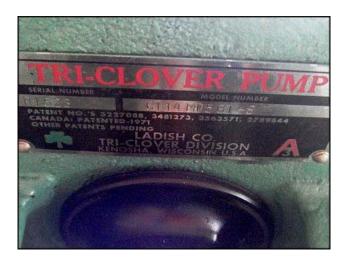

| Tri Clover Centrifugal Pump |                    |
|-----------------------------|--------------------|
| Mfg: Tri Clover             | Model: C114MD56T-S |
| Stock No: MRDC0115.4        | Serial No: R1523   |

Tri Clover Centrifugal Pump. Model: C114MD56T-S. S/N: R1523. Flow rate for new pump is 50 gpm with required horsepower and pressure. Discuss with salesperson your process and product to determine if this refurbished pump should handle your specific duty. Impeller size: 3-1/4 in. Reliance electric motor: 1hp, 1725 rpm, 230/460 volts, 4.4/2.2 amp, 3 ph, 60 Hz. (1) 2 in. S-line inlet. (1) 1-1/2 in. S-line outlet. Overall dimensions: 2 ft. 9 in. L. x 1 ft. 5-1/8 in. W. x 2 ft. 11-5/8 in. H.(ACN39).