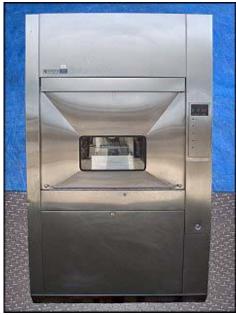

Amsco Reliance Series Glassware Washer. Model: 570. Stainless steel lab sterile glassware washer. Suffman boiler steam generator. Rack style. w/ trays and accessories. Washer door dimensions: 3 ft. 5-1/2 in. x 2 ft. 4 in. (1) Washing cup tray 2ft. x 1 ft. (2) 2 ft. 11-1/2 in. spray bars on top. (1) 1 ft. 2-3/4 in. spray bar in the bottom. Contents inside include laboratory glassware. Overall dimensions: 4 ft. 10 in. L. x 3 ft. 6 in. W. x 7 ft. 2 in. H.