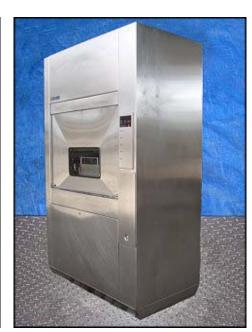

Amsco Reliance Series Glassware Washer. Model: 570. Stainless steel lab sterile glassware washer. Suffman boiler steam generator. Rack style. w/ trays and accessories. Washer door dimensions: 3 ft. 5-1/2 in. x 2 ft. 4 in. (1) Washing cup tray 2ft. x 1 ft. (2) 2 ft. 11-1/2 in. spray bars on top. (1) 1 ft. 2-3/4 in. spray bar in the bottom. Contents inside include laboratory glassware. Overall dimensions: 4 ft. 10 in. L. x 3 ft. 6 in. W. x 7 ft. 2 in. H.