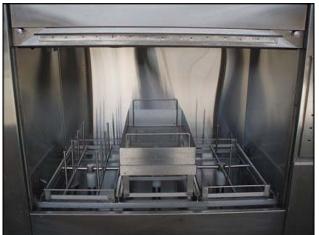

Amsco Reliance Series Glassware Washer. Model: 570. Stainless steel lab sterile glassware washer. Suffman boiler steam generator. Rack style. w/ trays and accessories. Washer door dimensions: 3 ft. 5-1/2 in. x 2 ft. 4 in. (1) Washing cup tray 2ft. x 1 ft. (2) 2 ft. 11-1/2 in. spray bars on top. (1) 1 ft. 2-3/4 in. spray bar in the bottom. Contents inside include laboratory glassware. Overall dimensions: 4 ft. 10 in. L. x 3 ft. 6 in. W. x 7 ft. 2 in. H.