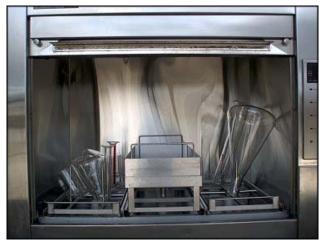

Amsco Reliance Series Glassware Washer. Model: 570. Stainless steel lab sterile glassware washer. Suffman boiler steam generator. Rack style. w/ trays and accessories. Washer door dimensions: 3 ft. 5-1/2 in. x 2 ft. 4 in. (1) Washing cup tray 2ft. x 1 ft. (2) 2 ft. 11-1/2 in. spray bars on top. (1) 1 ft. 2-3/4 in. spray bar in the bottom. Contents inside include laboratory glassware. Overall dimensions: 4 ft. 10 in. L. x 3 ft. 6 in. W. x 7 ft. 2 in. H.