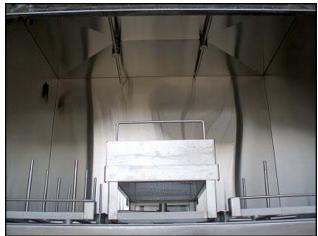

Amsco Reliance Series Glassware Washer. Model: 570. Stainless steel lab sterile glassware washer. Suffman boiler steam generator. Rack style. w/ trays and accessories. Washer door dimensions: 3 ft. 5-1/2 in. x 2 ft. 4 in. (1) Washing cup tray 2ft. x 1 ft. (2) 2 ft. 11-1/2 in. spray bars on top. (1) 1 ft. 2-3/4 in. spray bar in the bottom. Contents inside include laboratory glassware. Overall dimensions: 4 ft. 10 in. L. x 3 ft. 6 in. W. x 7 ft. 2 in. H.