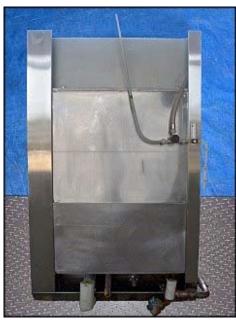

Amsco Reliance Series Glassware Washer. Model: 570. Stainless steel lab sterile glassware washer. Suffman boiler steam generator. Rack style. w/ trays and accessories. Washer door dimensions: 3 ft. 5-1/2 in. x 2 ft. 4 in. (1) Washing cup tray 2ft. x 1 ft. (2) 2 ft. 11-1/2 in. spray bars on top. (1) 1 ft. 2-3/4 in. spray bar in the bottom. Contents inside include laboratory glassware. Overall dimensions: 4 ft. 10 in. L. x 3 ft. 6 in. W. x 7 ft. 2 in. H.