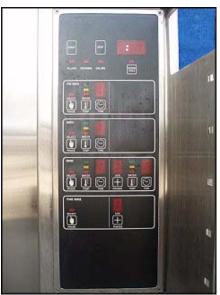

Amsco Reliance Series Glassware Washer. Model: 570. Stainless steel lab sterile glassware washer. Suffman boiler steam generator. Rack style. w/ trays and accessories. Washer door dimensions: 3 ft. 5-1/2 in. x 2 ft. 4 in. (1) Washing cup tray 2ft. x 1 ft. (2) 2 ft. 11-1/2 in. spray bars on top. (1) 1 ft. 2-3/4 in. spray bar in the bottom. Contents inside include laboratory glassware. Overall dimensions: 4 ft. 10 in. L. x 3 ft. 6 in. W. x 7 ft. 2 in. H.