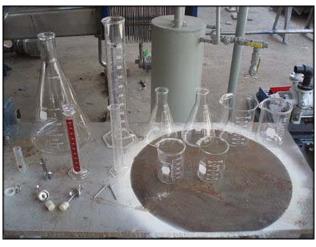

Amsco Reliance Series Glassware Washer. Model: 570. Stainless steel lab sterile glassware washer. Suffman boiler steam generator. Rack style. w/ trays and accessories. Washer door dimensions: 3 ft. 5-1/2 in. x 2 ft. 4 in. (1) Washing cup tray 2ft. x 1 ft. (2) 2 ft. 11-1/2 in. spray bars on top. (1) 1 ft. 2-3/4 in. spray bar in the bottom. Contents inside include laboratory glassware. Overall dimensions: 4 ft. 10 in. L. x 3 ft. 6 in. W. x 7 ft. 2 in. H.