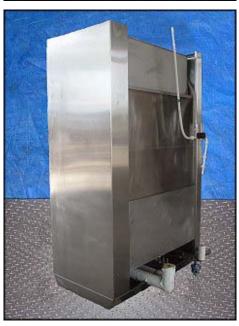

Amsco Reliance Series Glassware Washer. Model: 570. Stainless steel lab sterile glassware washer. Suffman boiler steam generator. Rack style. w/ trays and accessories. Washer door dimensions: 3 ft. 5-1/2 in. x 2 ft. 4 in. (1) Washing cup tray 2ft. x 1 ft. (2) 2 ft. 11-1/2 in. spray bars on top. (1) 1 ft. 2-3/4 in. spray bar in the bottom. Contents inside include laboratory glassware. Overall dimensions: 4 ft. 10 in. L. x 3 ft. 6 in. W. x 7 ft. 2 in. H.