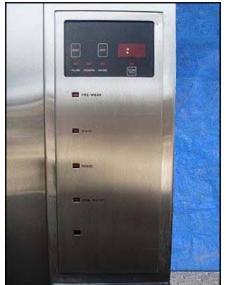

Amsco Reliance Series Glassware Washer. Model: 570. Stainless steel lab sterile glassware washer. Suffman boiler steam generator. Rack style. w/ trays and accessories. Washer door dimensions: 3 ft. 5-1/2 in. x 2 ft. 4 in. (1) Washing cup tray 2ft. x 1 ft. (2) 2 ft. 11-1/2 in. spray bars on top. (1) 1 ft. 2-3/4 in. spray bar in the bottom. Contents inside include laboratory glassware. Overall dimensions: 4 ft. 10 in. L. x 3 ft. 6 in. W. x 7 ft. 2 in. H.