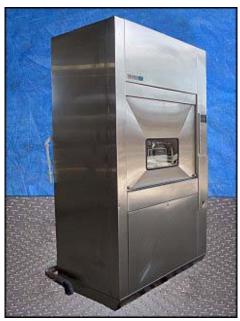

Amsco Reliance Series Glassware Washer. Model: 570. Stainless steel lab sterile glassware washer. Suffman boiler steam generator. Rack style. w/ trays and accessories. Washer door dimensions: 3 ft. 5-1/2 in. x 2 ft. 4 in. (1) Washing cup tray 2ft. x 1 ft. (2) 2 ft. 11-1/2 in. spray bars on top. (1) 1 ft. 2-3/4 in. spray bar in the bottom. Contents inside include laboratory glassware. Overall dimensions: 4 ft. 10 in. L. x 3 ft. 6 in. W. x 7 ft. 2 in. H.