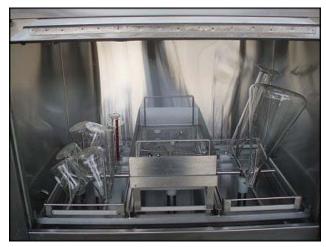

Amsco Reliance Series Glassware Washer. Model: 570. Stainless steel lab sterile glassware washer. Suffman boiler steam generator. Rack style. w/ trays and accessories. Washer door dimensions: 3 ft. 5-1/2 in. x 2 ft. 4 in. (1) Washing cup tray 2ft. x 1 ft. (2) 2 ft. 11-1/2 in. spray bars on top. (1) 1 ft. 2-3/4 in. spray bar in the bottom. Contents inside include laboratory glassware. Overall dimensions: 4 ft. 10 in. L. x 3 ft. 6 in. W. x 7 ft. 2 in. H.