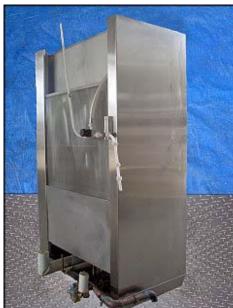

Amsco Reliance Series Glassware Washer. Model: 570. Stainless steel lab sterile glassware washer. Suffman boiler steam generator. Rack style. w/ trays and accessories. Washer door dimensions: 3 ft. 5-1/2 in. x 2 ft. 4 in. (1) Washing cup tray 2ft. x 1 ft. (2) 2 ft. 11-1/2 in. spray bars on top. (1) 1 ft. 2-3/4 in. spray bar in the bottom. Contents inside include laboratory glassware. Overall dimensions: 4 ft. 10 in. L. x 3 ft. 6 in. W. x 7 ft. 2 in. H.