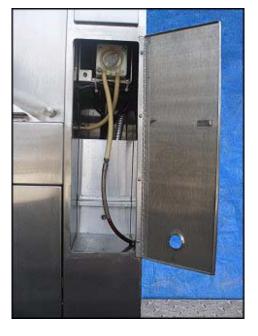

Amsco Reliance Series Glassware Washer. Model: 570. Stainless steel lab sterile glassware washer. Suffman boiler steam generator. Rack style. w/ trays and accessories. Washer door dimensions: 3 ft. 5-1/2 in. x 2 ft. 4 in. (1) Washing cup tray 2ft. x 1 ft. (2) 2 ft. 11-1/2 in. spray bars on top. (1) 1 ft. 2-3/4 in. spray bar in the bottom. Contents inside include laboratory glassware. Overall dimensions: 4 ft. 10 in. L. x 3 ft. 6 in. W. x 7 ft. 2 in. H.