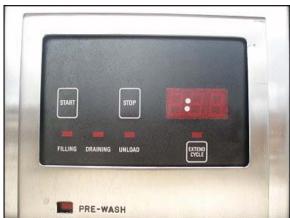

Amsco Reliance Series Glassware Washer. Model: 570. Stainless steel lab sterile glassware washer. Suffman boiler steam generator. Rack style. w/ trays and accessories. Washer door dimensions: 3 ft. 5-1/2 in. x 2 ft. 4 in. (1) Washing cup tray 2ft. x 1 ft. (2) 2 ft. 11-1/2 in. spray bars on top. (1) 1 ft. 2-3/4 in. spray bar in the bottom. Contents inside include laboratory glassware. Overall dimensions: 4 ft. 10 in. L. x 3 ft. 6 in. W. x 7 ft. 2 in. H.