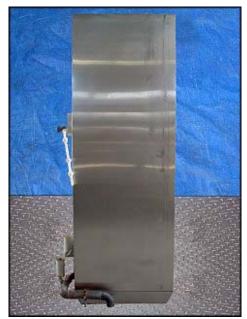

Amsco Reliance Series Glassware Washer. Model: 570. Stainless steel lab sterile glassware washer. Suffman boiler steam generator. Rack style. w/ trays and accessories. Washer door dimensions: 3 ft. 5-1/2 in. x 2 ft. 4 in. (1) Washing cup tray 2ft. x 1 ft. (2) 2 ft. 11-1/2 in. spray bars on top. (1) 1 ft. 2-3/4 in. spray bar in the bottom. Contents inside include laboratory glassware. Overall dimensions: 4 ft. 10 in. L. x 3 ft. 6 in. W. x 7 ft. 2 in. H.