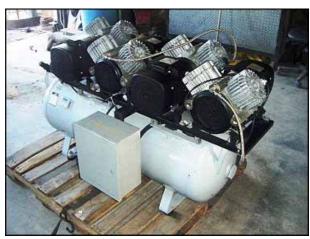

2004 IDEX Corporation Jun-Air® Compressor. Model: 8000-150B. Serial No: 57743B. Displacement: 29.95 CFM. Tank capacity: 39.6 gallons. Noise level: 80 dB (A)/lm. System power requirements: 230 V, 12 amps, 60 Hz, 3 phase. (4) motors with a total of (8) pistons. Maximum pressure: 120 psi. (4) Jun-Air motors, 1.5 hp (1.10 kW), 1670-1730 rpm, 220-270 V (delta), 6.40-5.0 amps, 60 Hz, 3 phase. JUN-AIR compressors are ideal within many applications. They are quiet in operation and provide clean, compressed air. In addition, all JUN-AIR compressors have a unique design and are updated with the latest technology, making them suitable for use in an increasing number of applications including use in dental clinics, laboratories, dispensing systems, graphics, health care, door opening devices and fitness equipment. Overall dimensions: 4 ft. 7 in. L x 2 ft. 7 in. W x 2 ft. 10 in. H.