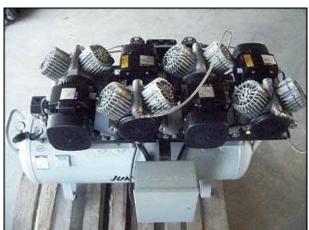

| 2004 IDEX Corporation Jun-Air Compressor |                   |
|------------------------------------------|-------------------|
| Mfg: IDEX Corporation Jun-Air®           | Model: 8000-150B  |
| Stock No: MRDC1080.5                     | Serial No: 577438 |

2004 IDEX Corporation Jun-Air® Compressor. Model: 8000-150B. Serial No: 57743B. Displacement: 29.95 CFM. Tank capacity: 39.6 gallons. Noise level: 80 dB (A)/lm. System power requirements: 230 V, 12 amps, 60 Hz, 3 phase. (4) motors with a total of (8) pistons. Maximum pressure: 120 psi. (4) Jun-Air motors, 1.5 hp (1.10 kW), 1670-1730 rpm, 220-270 V (delta), 6.40-5.0 amps, 60 Hz, 3 phase. JUN-AIR compressors are ideal within many applications. They are quiet in operation and provide clean, compressed air. In addition, all JUN-AIR compressors have a unique design and are updated with the latest technology, making them suitable for use in an increasing number of applications including use in dental clinics, laboratories, dispensing systems, graphics, health care, door opening devices and fitness equipment. Overall dimensions: 4 ft. 7 in. L x 2 ft. 7 in. W x 2 ft. 10 in. H.