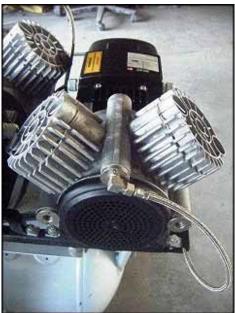

2004 IDEX Corporation Jun-Air® Compressor. Model: 8000-150B. Serial No: 57743B. Displacement: 29.95 CFM. Tank capacity: 39.6 gallons. Noise level: 80 dB (A)/lm. System power requirements: 230 V, 12 amps, 60 Hz, 3 phase. (4) motors with a total of (8) pistons. Maximum pressure: 120 psi. (4) Jun-Air motors, 1.5 hp (1.10 kW), 1670-1730 rpm, 220-270 V (delta), 6.40-5.0 amps, 60 Hz, 3 phase. JUN-AIR compressors are ideal within many applications. They are quiet in operation and provide clean, compressed air. In addition, all JUN-AIR compressors have a unique design and are updated with the latest technology, making them suitable for use in an increasing number of applications including use in dental clinics, laboratories, dispensing systems, graphics, health care, door opening devices and fitness equipment. Overall dimensions: 4 ft. 7 in. L x 2 ft. 7 in. W x 2 ft. 10 in. H.