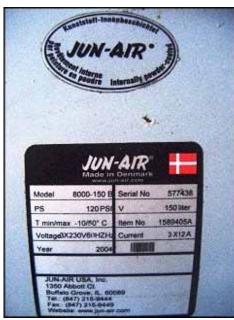

| 2004 IDEX Corporation Jun-Air Compressor |                   |
|------------------------------------------|-------------------|
| Mfg: IDEX Corporation Jun-Air®           | Model: 8000-150B  |
| Stock No: MRDC1080.5                     | Serial No: 577438 |

2004 IDEX Corporation Jun-Air® Compressor. Model: 8000-150B. Serial No: 57743B. Displacement: 29.95 CFM. Tank capacity: 39.6 gallons. Noise level: 80 dB (A)/lm. System power requirements: 230 V, 12 amps, 60 Hz, 3 phase. (4) motors with a total of (8) pistons. Maximum pressure: 120 psi. (4) Jun-Air motors, 1.5 hp (1.10 kW), 1670-1730 rpm, 220-270 V (delta), 6.40-5.0 amps, 60 Hz, 3 phase. JUN-AIR compressors are ideal within many applications. They are quiet in operation and provide clean, compressed air. In addition, all JUN-AIR compressors have a unique design and are updated with the latest technology, making them suitable for use in an increasing number of applications including use in dental clinics, laboratories, dispensing systems, graphics, health care, door opening devices and fitness equipment. Overall dimensions: 4 ft. 7 in. L x 2 ft. 7 in. W x 2 ft. 10 in. H.