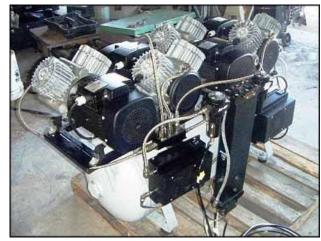

2004 IDEX Corporation Jun-Air® Compressor. Model: 8000-150B. Serial No: 57743B. Displacement: 29.95 CFM. Tank capacity: 39.6 gallons. Noise level: 80 dB (A)/lm. System power requirements: 230 V, 12 amps, 60 Hz, 3 phase. (4) motors with a total of (8) pistons. Maximum pressure: 120 psi. (4) Jun-Air motors, 1.5 hp (1.10 kW), 1670-1730 rpm, 220-270 V (delta), 6.40-5.0 amps, 60 Hz, 3 phase. JUN-AIR compressors are ideal within many applications. They are quiet in operation and provide clean, compressed air. In addition, all JUN-AIR compressors have a unique design and are updated with the latest technology, making them suitable for use in an increasing number of applications including use in dental clinics, laboratories, dispensing systems, graphics, health care, door opening devices and fitness equipment. Overall dimensions: 4 ft. 7 in. L x 2 ft. 7 in. W x 2 ft. 10 in. H.