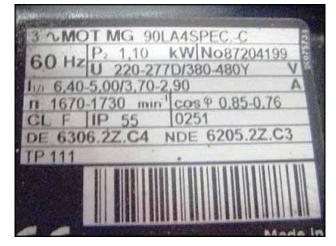

2004 IDEX Corporation Jun-Air® Compressor. Model: 8000-150B. Serial No: 57743B. Displacement: 29.95 CFM. Tank capacity: 39.6 gallons. Noise level: 80 dB (A)/lm. System power requirements: 230 V, 12 amps, 60 Hz, 3 phase. (4) motors with a total of (8) pistons. Maximum pressure: 120 psi. (4) Jun-Air motors, 1.5 hp (1.10 kW), 1670-1730 rpm, 220-270 V (delta), 6.40-5.0 amps, 60 Hz, 3 phase. JUN-AIR compressors are ideal within many applications. They are quiet in operation and provide clean, compressed air. In addition, all JUN-AIR compressors have a unique design and are updated with the latest technology, making them suitable for use in an increasing number of applications including use in dental clinics, laboratories, dispensing systems, graphics, health care, door opening devices and fitness equipment. Overall dimensions: 4 ft. 7 in. L x 2 ft. 7 in. W x 2 ft. 10 in. H.