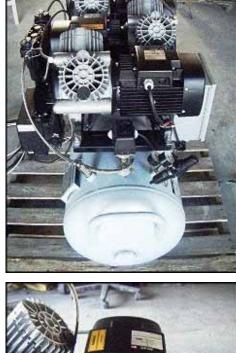

2004 IDEX Corporation Jun-Air® Compressor. Model: 8000-150B. Serial No: 57743B. Displacement: 29.95 CFM. Tank capacity: 39.6 gallons. Noise level: 80 dB (A)/lm. System power requirements: 230 V, 12 amps, 60 Hz, 3 phase. (4) motors with a total of (8) pistons. Maximum pressure: 120 psi. (4) Jun-Air motors, 1.5 hp (1.10 kW), 1670-1730 rpm, 220-270 V (delta), 6.40-5.0 amps, 60 Hz, 3 phase. JUN-AIR compressors are ideal within many applications. They are quiet in operation and provide clean, compressed air. In addition, all JUN-AIR compressors have a unique design and are updated with the latest technology, making them suitable for use in an increasing number of applications including use in dental clinics, laboratories, dispensing systems, graphics, health care, door opening devices and fitness equipment. Overall dimensions: 4 ft. 7 in. L x 2 ft. 7 in. W x 2 ft. 10 in. H.