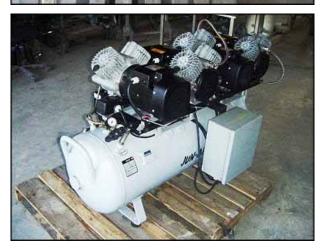

| 2004 IDEX Corporation Jun-Air Compressor |                   |
|------------------------------------------|-------------------|
| Mfg: IDEX Corporation Jun-Air®           | Model: 8000-150B  |
| Stock No: MRDC1080.5                     | Serial No: 577438 |

2004 IDEX Corporation Jun-Air® Compressor. Model: 8000-150B. Serial No: 57743B. Displacement: 29.95 CFM. Tank capacity: 39.6 gallons. Noise level: 80 dB (A)/lm. System power requirements: 230 V, 12 amps, 60 Hz, 3 phase. (4) motors with a total of (8) pistons. Maximum pressure: 120 psi. (4) Jun-Air motors, 1.5 hp (1.10 kW), 1670-1730 rpm, 220-270 V (delta), 6.40-5.0 amps, 60 Hz, 3 phase. JUN-AIR compressors are ideal within many applications. They are quiet in operation and provide clean, compressed air. In addition, all JUN-AIR compressors have a unique design and are updated with the latest technology, making them suitable for use in an increasing number of applications including use in dental clinics, laboratories, dispensing systems, graphics, health care, door opening devices and fitness equipment. Overall dimensions: 4 ft. 7 in. L x 2 ft. 7 in. W x 2 ft. 10 in. H.