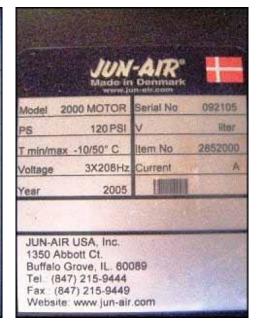

2004 IDEX Corporation Jun-Air® Compressor. Model: 8000-150B. Serial No: 57743B. Displacement: 29.95 CFM. Tank capacity: 39.6 gallons. Noise level: 80 dB (A)/lm. System power requirements: 230 V, 12 amps, 60 Hz, 3 phase. (4) motors with a total of (8) pistons. Maximum pressure: 120 psi. (4) Jun-Air motors, 1.5 hp (1.10 kW), 1670-1730 rpm, 220-270 V (delta), 6.40-5.0 amps, 60 Hz, 3 phase. JUN-AIR compressors are ideal within many applications. They are quiet in operation and provide clean, compressed air. In addition, all JUN-AIR compressors have a unique design and are updated with the latest technology, making them suitable for use in an increasing number of applications including use in dental clinics, laboratories, dispensing systems, graphics, health care, door opening devices and fitness equipment. Overall dimensions: 4 ft. 7 in. L x 2 ft. 7 in. W x 2 ft. 10 in. H.