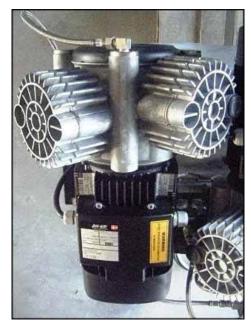

2004 IDEX Corporation Jun-Air® Compressor. Model: 8000-150B. Serial No: 57743B. Displacement: 29.95 CFM. Tank capacity: 39.6 gallons. Noise level: 80 dB (A)/lm. System power requirements: 230 V, 12 amps, 60 Hz, 3 phase. (4) motors with a total of (8) pistons. Maximum pressure: 120 psi. (4) Jun-Air motors, 1.5 hp (1.10 kW), 1670-1730 rpm, 220-270 V (delta), 6.40-5.0 amps, 60 Hz, 3 phase. JUN-AIR compressors are ideal within many applications. They are quiet in operation and provide clean, compressed air. In addition, all JUN-AIR compressors have a unique design and are updated with the latest technology, making them suitable for use in an increasing number of applications including use in dental clinics, laboratories, dispensing systems, graphics, health care, door opening devices and fitness equipment. Overall dimensions: 4 ft. 7 in. L x 2 ft. 7 in. W x 2 ft. 10 in. H.