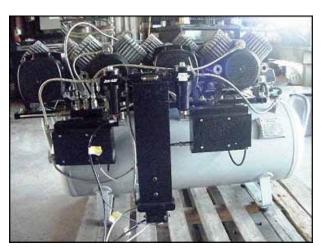

| 2004 IDEX Corporation Jun-Air Compressor |                   |
|------------------------------------------|-------------------|
| Mfg: IDEX Corporation Jun-Air®           | Model: 8000-150B  |
| Stock No: MRDC1080.5                     | Serial No: 577438 |

2004 IDEX Corporation Jun-Air® Compressor. Model: 8000-150B. Serial No: 57743B. Displacement: 29.95 CFM. Tank capacity: 39.6 gallons. Noise level: 80 dB (A)/lm. System power requirements: 230 V, 12 amps, 60 Hz, 3 phase. (4) motors with a total of (8) pistons. Maximum pressure: 120 psi. (4) Jun-Air motors, 1.5 hp (1.10 kW), 1670-1730 rpm, 220-270 V (delta), 6.40-5.0 amps, 60 Hz, 3 phase. JUN-AIR compressors are ideal within many applications. They are quiet in operation and provide clean, compressed air. In addition, all JUN-AIR compressors have a unique design and are updated with the latest technology, making them suitable for use in an increasing number of applications including use in dental clinics, laboratories, dispensing systems, graphics, health care, door opening devices and fitness equipment. Overall dimensions: 4 ft. 7 in. L x 2 ft. 7 in. W x 2 ft. 10 in. H.