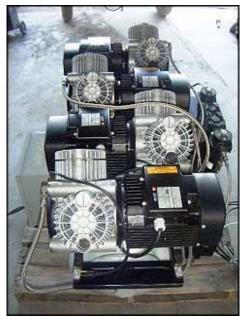

2004 IDEX Corporation Jun-Air® Compressor. Model: 8000-150B. Serial No: 57743B. Displacement: 29.95 CFM. Tank capacity: 39.6 gallons. Noise level: 80 dB (A)/lm. System power requirements: 230 V, 12 amps, 60 Hz, 3 phase. (4) motors with a total of (8) pistons. Maximum pressure: 120 psi. (4) Jun-Air motors, 1.5 hp (1.10 kW), 1670-1730 rpm, 220-270 V (delta), 6.40-5.0 amps, 60 Hz, 3 phase. JUN-AIR compressors are ideal within many applications. They are quiet in operation and provide clean, compressed air. In addition, all JUN-AIR compressors have a unique design and are updated with the latest technology, making them suitable for use in an increasing number of applications including use in dental clinics, laboratories, dispensing systems, graphics, health care, door opening devices and fitness equipment. Overall dimensions: 4 ft. 7 in. L x 2 ft. 7 in. W x 2 ft. 10 in. H.