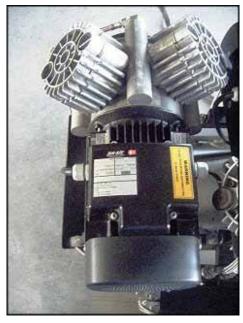

2004 IDEX Corporation Jun-Air® Compressor. Model: 8000-150B. Serial No: 57743B. Displacement: 29.95 CFM. Tank capacity: 39.6 gallons. Noise level: 80 dB (A)/lm. System power requirements: 230 V, 12 amps, 60 Hz, 3 phase. (4) motors with a total of (8) pistons. Maximum pressure: 120 psi. (4) Jun-Air motors, 1.5 hp (1.10 kW), 1670-1730 rpm, 220-270 V (delta), 6.40-5.0 amps, 60 Hz, 3 phase. JUN-AIR compressors are ideal within many applications. They are quiet in operation and provide clean, compressed air. In addition, all JUN-AIR compressors have a unique design and are updated with the latest technology, making them suitable for use in an increasing number of applications including use in dental clinics, laboratories, dispensing systems, graphics, health care, door opening devices and fitness equipment. Overall dimensions: 4 ft. 7 in. L x 2 ft. 7 in. W x 2 ft. 10 in. H.