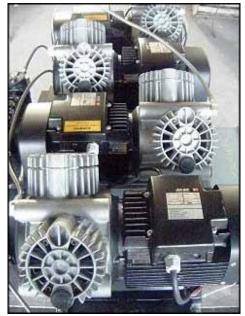

2004 IDEX Corporation Jun-Air® Compressor. Model: 8000-150B. Serial No: 57743B. Displacement: 29.95 CFM. Tank capacity: 39.6 gallons. Noise level: 80 dB (A)/lm. System power requirements: 230 V, 12 amps, 60 Hz, 3 phase. (4) motors with a total of (8) pistons. Maximum pressure: 120 psi. (4) Jun-Air motors, 1.5 hp (1.10 kW), 1670-1730 rpm, 220-270 V (delta), 6.40-5.0 amps, 60 Hz, 3 phase. JUN-AIR compressors are ideal within many applications. They are quiet in operation and provide clean, compressed air. In addition, all JUN-AIR compressors have a unique design and are updated with the latest technology, making them suitable for use in an increasing number of applications including use in dental clinics, laboratories, dispensing systems, graphics, health care, door opening devices and fitness equipment. Overall dimensions: 4 ft. 7 in. L x 2 ft. 7 in. W x 2 ft. 10 in. H.