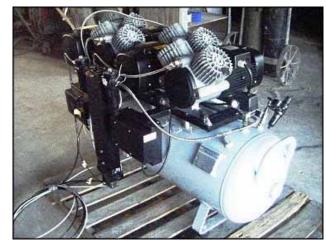

2004 IDEX Corporation Jun-Air® Compressor. Model: 8000-150B. Serial No: 57743B. Displacement: 29.95 CFM. Tank capacity: 39.6 gallons. Noise level: 80 dB (A)/lm. System power requirements: 230 V, 12 amps, 60 Hz, 3 phase. (4) motors with a total of (8) pistons. Maximum pressure: 120 psi. (4) Jun-Air motors, 1.5 hp (1.10 kW), 1670-1730 rpm, 220-270 V (delta), 6.40-5.0 amps, 60 Hz, 3 phase. JUN-AIR compressors are ideal within many applications. They are quiet in operation and provide clean, compressed air. In addition, all JUN-AIR compressors have a unique design and are updated with the latest technology, making them suitable for use in an increasing number of applications including use in dental clinics, laboratories, dispensing systems, graphics, health care, door opening devices and fitness equipment. Overall dimensions: 4 ft. 7 in. L x 2 ft. 7 in. W x 2 ft. 10 in. H.