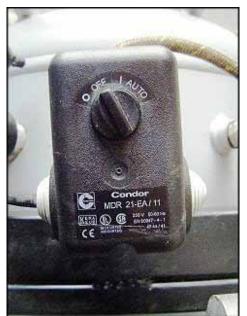

2004 IDEX Corporation Jun-Air® Compressor. Model: 8000-150B. Serial No: 57743B. Displacement: 29.95 CFM. Tank capacity: 39.6 gallons. Noise level: 80 dB (A)/lm. System power requirements: 230 V, 12 amps, 60 Hz, 3 phase. (4) motors with a total of (8) pistons. Maximum pressure: 120 psi. (4) Jun-Air motors, 1.5 hp (1.10 kW), 1670-1730 rpm, 220-270 V (delta), 6.40-5.0 amps, 60 Hz, 3 phase. JUN-AIR compressors are ideal within many applications. They are quiet in operation and provide clean, compressed air. In addition, all JUN-AIR compressors have a unique design and are updated with the latest technology, making them suitable for use in an increasing number of applications including use in dental clinics, laboratories, dispensing systems, graphics, health care, door opening devices and fitness equipment. Overall dimensions: 4 ft. 7 in. L x 2 ft. 7 in. W x 2 ft. 10 in. H.