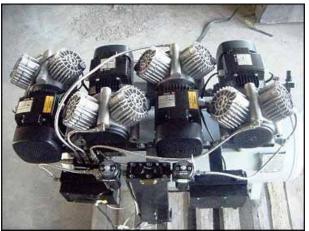

2004 IDEX Corporation Jun-Air® Compressor. Model: 8000-150B. Serial No: 57743B. Displacement: 29.95 CFM. Tank capacity: 39.6 gallons. Noise level: 80 dB (A)/lm. System power requirements: 230 V, 12 amps, 60 Hz, 3 phase. (4) motors with a total of (8) pistons. Maximum pressure: 120 psi. (4) Jun-Air motors, 1.5 hp (1.10 kW), 1670-1730 rpm, 220-270 V (delta), 6.40-5.0 amps, 60 Hz, 3 phase. JUN-AIR compressors are ideal within many applications. They are quiet in operation and provide clean, compressed air. In addition, all JUN-AIR compressors have a unique design and are updated with the latest technology, making them suitable for use in an increasing number of applications including use in dental clinics, laboratories, dispensing systems, graphics, health care, door opening devices and fitness equipment. Overall dimensions: 4 ft. 7 in. L x 2 ft. 7 in. W x 2 ft. 10 in. H.