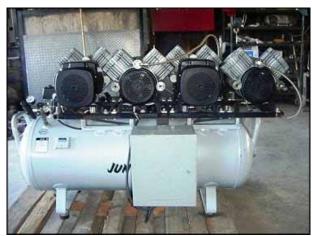

| 2004 IDEX Corporation Jun-Air Compressor |                   |
|------------------------------------------|-------------------|
| Mfg: IDEX Corporation Jun-Air®           | Model: 8000-150B  |
| Stock No: MRDC1080.5                     | Serial No: 577438 |

2004 IDEX Corporation Jun-Air® Compressor. Model: 8000-150B. Serial No: 57743B. Displacement: 29.95 CFM. Tank capacity: 39.6 gallons. Noise level: 80 dB (A)/lm. System power requirements: 230 V, 12 amps, 60 Hz, 3 phase. (4) motors with a total of (8) pistons. Maximum pressure: 120 psi. (4) Jun-Air motors, 1.5 hp (1.10 kW), 1670-1730 rpm, 220-270 V (delta), 6.40-5.0 amps, 60 Hz, 3 phase. JUN-AIR compressors are ideal within many applications. They are quiet in operation and provide clean, compressed air. In addition, all JUN-AIR compressors have a unique design and are updated with the latest technology, making them suitable for use in an increasing number of applications including use in dental clinics, laboratories, dispensing systems, graphics, health care, door opening devices and fitness equipment. Overall dimensions: 4 ft. 7 in. L x 2 ft. 7 in. W x 2 ft. 10 in. H.