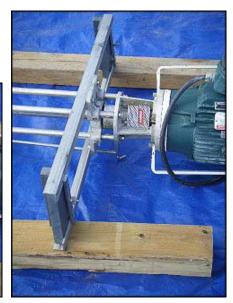

Chemineer Greerco High Shear Reversible Homomixer. Model: 3HR 95. Serial No: 0312-3781 M/C. Rated capacity: 250 gallons. Mixer features: SS wetted parts, SS cross support, Stellite® bushings, 440 hardened SS rotor-stator, (2) 3 ¾ in. dia. impellers, shaft length: 3 ft. 10 in. Explosion proof Reliance electric motor, 10 hp, 3500 rpm, 230/460 V, 25/12.5 amps, 60 Hz, 3 phase. In addition to being reversible, The design of Greerco high shear mixers exceeds the high quality standards necessary to achieve optimal process results and withstand the rigors of difficult processes that require high shear mixing. Typical applications include solids incorporation, homogeneous dispersions, rapid blending, and particle size reduction. Approximate weight: 420 lbs. Overall dimensions: 3 ft. 5-3/8 in. L x 1 ft. 7 in. W x 7 ft. 6 in. H.