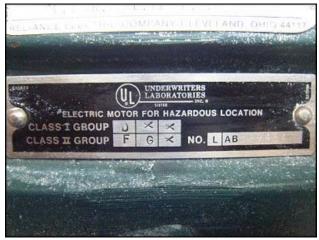

Chemineer Greerco High Shear Reversible Homomixer. Model: 3HR 95. Serial No: 0312-3781 M/C. Rated capacity: 250 gallons. Mixer features: SS wetted parts, SS cross support, Stellite® bushings, 440 hardened SS rotor-stator, (2) 3 ¾ in. dia. impellers, shaft length: 3 ft. 10 in. Explosion proof Reliance electric motor, 10 hp, 3500 rpm, 230/460 V, 25/12.5 amps, 60 Hz, 3 phase. In addition to being reversible, The design of Greerco high shear mixers exceeds the high quality standards necessary to achieve optimal process results and withstand the rigors of difficult processes that require high shear mixing. Typical applications include solids incorporation, homogeneous dispersions, rapid blending, and particle size reduction. Approximate weight: 420 lbs. Overall dimensions: 3 ft. 5-3/8 in. L x 1 ft. 7 in. W x 7 ft. 6 in. H.