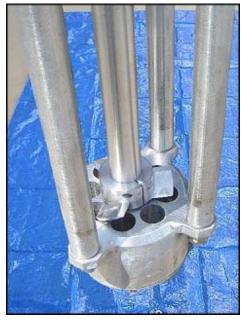

Chemineer Greerco High Shear Reversible Homomixer. Model: 3HR 95. Serial No: 0312-3781 M/C. Rated capacity: 250 gallons. Mixer features: SS wetted parts, SS cross support, Stellite® bushings, 440 hardened SS rotor-stator, (2) 3 ¾ in. dia. impellers, shaft length: 3 ft. 10 in. Explosion proof Reliance electric motor, 10 hp, 3500 rpm, 230/460 V, 25/12.5 amps, 60 Hz, 3 phase. In addition to being reversible, The design of Greerco high shear mixers exceeds the high quality standards necessary to achieve optimal process results and withstand the rigors of difficult processes that require high shear mixing. Typical applications include solids incorporation, homogeneous dispersions, rapid blending, and particle size reduction. Approximate weight: 420 lbs. Overall dimensions: 3 ft. 5-3/8 in. L x 1 ft. 7 in. W x 7 ft. 6 in. H.