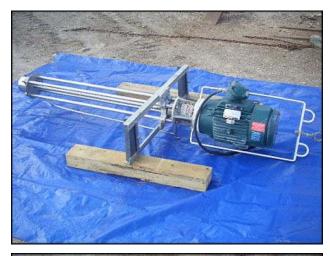

Chemineer Greerco High Shear Reversible Homomixer. Model: 3HR 95. Serial No: 0312-3781 M/C. Rated capacity: 250 gallons. Mixer features: SS wetted parts, SS cross support, Stellite® bushings, 440 hardened SS rotor-stator, (2) 3 ¾ in. dia. impellers, shaft length: 3 ft. 10 in. Explosion proof Reliance electric motor, 10 hp, 3500 rpm, 230/460 V, 25/12.5 amps, 60 Hz, 3 phase. In addition to being reversible, The design of Greerco high shear mixers exceeds the high quality standards necessary to achieve optimal process results and withstand the rigors of difficult processes that require high shear mixing. Typical applications include solids incorporation, homogeneous dispersions, rapid blending, and particle size reduction. Approximate weight: 420 lbs. Overall dimensions: 3 ft. 5-3/8 in. L x 1 ft. 7 in. W x 7 ft. 6 in. H.