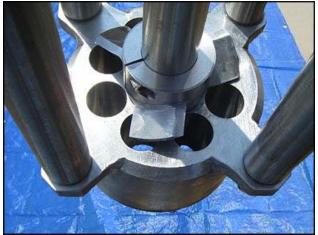

Chemineer Greerco High Shear Reversible Homomixer. Model: 3HR 95. Serial No: 0312-3781 M/C. Rated capacity: 250 gallons. Mixer features: SS wetted parts, SS cross support, Stellite® bushings, 440 hardened SS rotor-stator, (2) 3 ¾ in. dia. impellers, shaft length: 3 ft. 10 in. Explosion proof Reliance electric motor, 10 hp, 3500 rpm, 230/460 V, 25/12.5 amps, 60 Hz, 3 phase. In addition to being reversible, The design of Greerco high shear mixers exceeds the high quality standards necessary to achieve optimal process results and withstand the rigors of difficult processes that require high shear mixing. Typical applications include solids incorporation, homogeneous dispersions, rapid blending, and particle size reduction. Approximate weight: 420 lbs. Overall dimensions: 3 ft. 5-3/8 in. L x 1 ft. 7 in. W x 7 ft. 6 in. H.