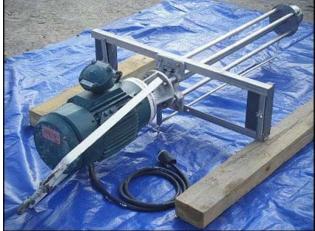

Chemineer Greerco High Shear Reversible Homomixer. Model: 3HR 95. Serial No: 0312-3781 M/C. Rated capacity: 250 gallons. Mixer features: SS wetted parts, SS cross support, Stellite® bushings, 440 hardened SS rotor-stator, (2) 3 ¾ in. dia. impellers, shaft length: 3 ft. 10 in. Explosion proof Reliance electric motor, 10 hp, 3500 rpm, 230/460 V, 25/12.5 amps, 60 Hz, 3 phase. In addition to being reversible, The design of Greerco high shear mixers exceeds the high quality standards necessary to achieve optimal process results and withstand the rigors of difficult processes that require high shear mixing. Typical applications include solids incorporation, homogeneous dispersions, rapid blending, and particle size reduction. Approximate weight: 420 lbs. Overall dimensions: 3 ft. 5-3/8 in. L x 1 ft. 7 in. W x 7 ft. 6 in. H.