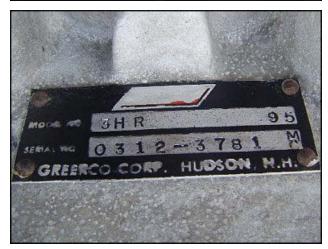

| Chemineer Greerco High Shear Reversible Homomixer |                          |
|---------------------------------------------------|--------------------------|
| Mfg: Chemineer Greerco                            | Model: 3HR 95            |
| Stock No: MRDC1165.4                              | Serial No: 0312-3781 M/C |

Chemineer Greerco High Shear Reversible Homomixer. Model: 3HR 95. Serial No: 0312-3781 M/C. Rated capacity: 250 gallons. Mixer features: SS wetted parts, SS cross support, Stellite® bushings, 440 hardened SS rotor-stator, (2) 3 ¾ in. dia. impellers, shaft length: 3 ft. 10 in. Explosion proof Reliance electric motor, 10 hp, 3500 rpm, 230/460 V, 25/12.5 amps, 60 Hz, 3 phase. In addition to being reversible, The design of Greerco high shear mixers exceeds the high quality standards necessary to achieve optimal process results and withstand the rigors of difficult processes that require high shear mixing. Typical applications include solids incorporation, homogeneous dispersions, rapid blending, and particle size reduction. Approximate weight: 420 lbs. Overall dimensions: 3 ft. 5-3/8 in. L x 1 ft. 7 in. W x 7 ft. 6 in. H.