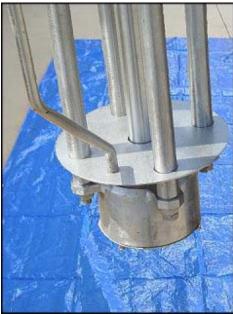

Chemineer Greerco High Shear Reversible Homomixer. Model: 3HR 95. Serial No: 0312-3781 M/C. Rated capacity: 250 gallons. Mixer features: SS wetted parts, SS cross support, Stellite® bushings, 440 hardened SS rotor-stator, (2) 3 ¾ in. dia. impellers, shaft length: 3 ft. 10 in. Explosion proof Reliance electric motor, 10 hp, 3500 rpm, 230/460 V, 25/12.5 amps, 60 Hz, 3 phase. In addition to being reversible, The design of Greerco high shear mixers exceeds the high quality standards necessary to achieve optimal process results and withstand the rigors of difficult processes that require high shear mixing. Typical applications include solids incorporation, homogeneous dispersions, rapid blending, and particle size reduction. Approximate weight: 420 lbs. Overall dimensions: 3 ft. 5-3/8 in. L x 1 ft. 7 in. W x 7 ft. 6 in. H.