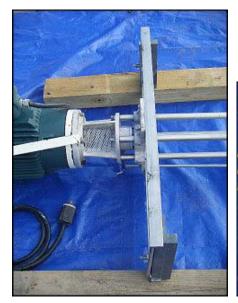

Chemineer Greerco High Shear Reversible Homomixer. Model: 3HR 95. Serial No: 0312-3781 M/C. Rated capacity: 250 gallons. Mixer features: SS wetted parts, SS cross support, Stellite® bushings, 440 hardened SS rotor-stator, (2) 3 ¾ in. dia. impellers, shaft length: 3 ft. 10 in. Explosion proof Reliance electric motor, 10 hp, 3500 rpm, 230/460 V, 25/12.5 amps, 60 Hz, 3 phase. In addition to being reversible, The design of Greerco high shear mixers exceeds the high quality standards necessary to achieve optimal process results and withstand the rigors of difficult processes that require high shear mixing. Typical applications include solids incorporation, homogeneous dispersions, rapid blending, and particle size reduction. Approximate weight: 420 lbs. Overall dimensions: 3 ft. 5-3/8 in. L x 1 ft. 7 in. W x 7 ft. 6 in. H.