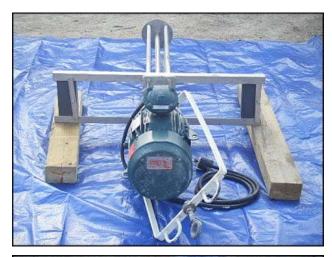

Chemineer Greerco High Shear Reversible Homomixer. Model: 3HR 95. Serial No: 0312-3781 M/C. Rated capacity: 250 gallons. Mixer features: SS wetted parts, SS cross support, Stellite® bushings, 440 hardened SS rotor-stator, (2) 3 ¾ in. dia. impellers, shaft length: 3 ft. 10 in. Explosion proof Reliance electric motor, 10 hp, 3500 rpm, 230/460 V, 25/12.5 amps, 60 Hz, 3 phase. In addition to being reversible, The design of Greerco high shear mixers exceeds the high quality standards necessary to achieve optimal process results and withstand the rigors of difficult processes that require high shear mixing. Typical applications include solids incorporation, homogeneous dispersions, rapid blending, and particle size reduction. Approximate weight: 420 lbs. Overall dimensions: 3 ft. 5-3/8 in. L x 1 ft. 7 in. W x 7 ft. 6 in. H.