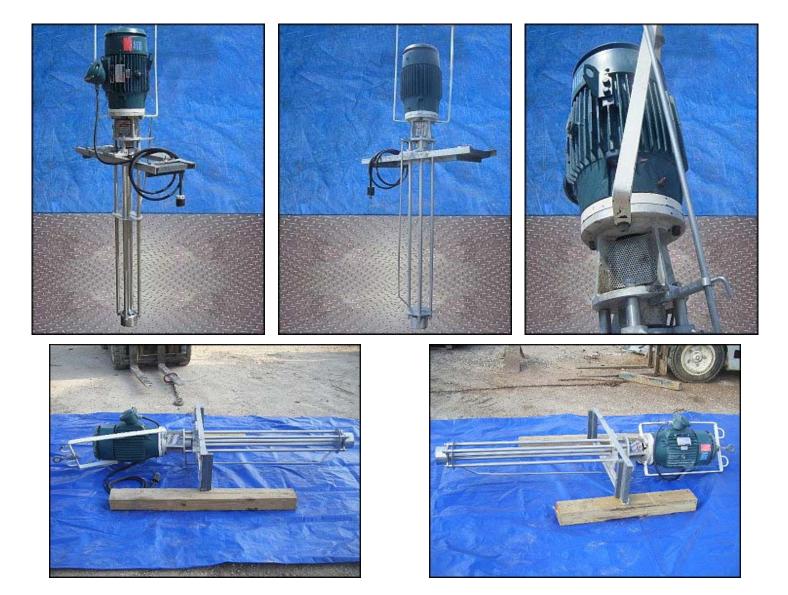

Chemineer Greerco High Shear Reversible Homomixer. Model: 3HR 95. Serial No: 0312-3781 M/C. Rated capacity: 250 gallons. Mixer features: SS wetted parts, SS cross support, Stellite® bushings, 440 hardened SS rotor-stator, (2) 3 ¾ in. dia. impellers, shaft length: 3 ft. 10 in. Explosion proof Reliance electric motor, 10 hp, 3500 rpm, 230/460 V, 25/12.5 amps, 60 Hz, 3 phase. In addition to being reversible, The design of Greerco high shear mixers exceeds the high quality standards necessary to achieve optimal process results and withstand the rigors of difficult processes that require high shear mixing. Typical applications include solids incorporation, homogeneous dispersions, rapid blending, and particle size reduction. Approximate weight: 420 lbs. Overall dimensions: 3 ft. 5-3/8 in. L x 1 ft. 7 in. W x 7 ft. 6 in. H.