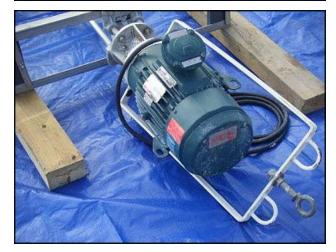

Chemineer Greerco High Shear Reversible Homomixer. Model: 3HR 95. Serial No: 0312-3781 M/C. Rated capacity: 250 gallons. Mixer features: SS wetted parts, SS cross support, Stellite® bushings, 440 hardened SS rotor-stator, (2) 3 ¾ in. dia. impellers, shaft length: 3 ft. 10 in. Explosion proof Reliance electric motor, 10 hp, 3500 rpm, 230/460 V, 25/12.5 amps, 60 Hz, 3 phase. In addition to being reversible, The design of Greerco high shear mixers exceeds the high quality standards necessary to achieve optimal process results and withstand the rigors of difficult processes that require high shear mixing. Typical applications include solids incorporation, homogeneous dispersions, rapid blending, and particle size reduction. Approximate weight: 420 lbs. Overall dimensions: 3 ft. 5-3/8 in. L x 1 ft. 7 in. W x 7 ft. 6 in. H.