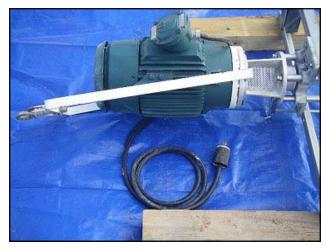

Chemineer Greerco High Shear Reversible Homomixer. Model: 3HR 95. Serial No: 0312-3781 M/C. Rated capacity: 250 gallons. Mixer features: SS wetted parts, SS cross support, Stellite® bushings, 440 hardened SS rotor-stator, (2) 3 ¾ in. dia. impellers, shaft length: 3 ft. 10 in. Explosion proof Reliance electric motor, 10 hp, 3500 rpm, 230/460 V, 25/12.5 amps, 60 Hz, 3 phase. In addition to being reversible, The design of Greerco high shear mixers exceeds the high quality standards necessary to achieve optimal process results and withstand the rigors of difficult processes that require high shear mixing. Typical applications include solids incorporation, homogeneous dispersions, rapid blending, and particle size reduction. Approximate weight: 420 lbs. Overall dimensions: 3 ft. 5-3/8 in. L x 1 ft. 7 in. W x 7 ft. 6 in. H.