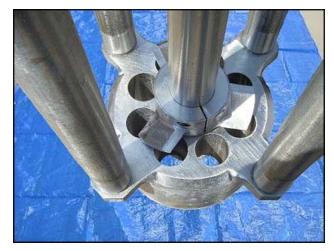

Chemineer Greerco High Shear Reversible Homomixer. Model: 3HR 95. Serial No: 0312-3781 M/C. Rated capacity: 250 gallons. Mixer features: SS wetted parts, SS cross support, Stellite® bushings, 440 hardened SS rotor-stator, (2) 3 ¾ in. dia. impellers, shaft length: 3 ft. 10 in. Explosion proof Reliance electric motor, 10 hp, 3500 rpm, 230/460 V, 25/12.5 amps, 60 Hz, 3 phase. In addition to being reversible, The design of Greerco high shear mixers exceeds the high quality standards necessary to achieve optimal process results and withstand the rigors of difficult processes that require high shear mixing. Typical applications include solids incorporation, homogeneous dispersions, rapid blending, and particle size reduction. Approximate weight: 420 lbs. Overall dimensions: 3 ft. 5-3/8 in. L x 1 ft. 7 in. W x 7 ft. 6 in. H.