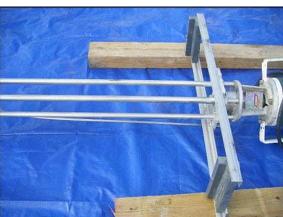

Chemineer Greerco High Shear Reversible Homomixer. Model: 3HR 95. Serial No: 0312-3781 M/C. Rated capacity: 250 gallons. Mixer features: SS wetted parts, SS cross support, Stellite® bushings, 440 hardened SS rotor-stator, (2) 3 ¾ in. dia. impellers, shaft length: 3 ft. 10 in. Explosion proof Reliance electric motor, 10 hp, 3500 rpm, 230/460 V, 25/12.5 amps, 60 Hz, 3 phase. In addition to being reversible, The design of Greerco high shear mixers exceeds the high quality standards necessary to achieve optimal process results and withstand the rigors of difficult processes that require high shear mixing. Typical applications include solids incorporation, homogeneous dispersions, rapid blending, and particle size reduction. Approximate weight: 420 lbs. Overall dimensions: 3 ft. 5-3/8 in. L x 1 ft. 7 in. W x 7 ft. 6 in. H.