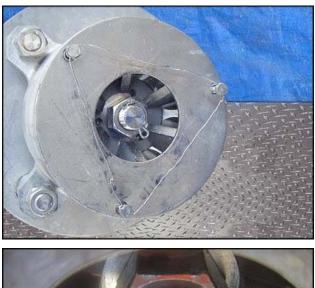

Chemineer Greerco High Shear Reversible Homomixer. Model: 3HR 95. Serial No: 0312-3781 M/C. Rated capacity: 250 gallons. Mixer features: SS wetted parts, SS cross support, Stellite® bushings, 440 hardened SS rotor-stator, (2) 3 ¾ in. dia. impellers, shaft length: 3 ft. 10 in. Explosion proof Reliance electric motor, 10 hp, 3500 rpm, 230/460 V, 25/12.5 amps, 60 Hz, 3 phase. In addition to being reversible, The design of Greerco high shear mixers exceeds the high quality standards necessary to achieve optimal process results and withstand the rigors of difficult processes that require high shear mixing. Typical applications include solids incorporation, homogeneous dispersions, rapid blending, and particle size reduction. Approximate weight: 420 lbs. Overall dimensions: 3 ft. 5-3/8 in. L x 1 ft. 7 in. W x 7 ft. 6 in. H.