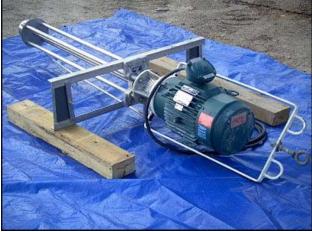

Chemineer Greerco High Shear Reversible Homomixer. Model: 3HR 95. Serial No: 0312-3781 M/C. Rated capacity: 250 gallons. Mixer features: SS wetted parts, SS cross support, Stellite® bushings, 440 hardened SS rotor-stator, (2) 3 ¾ in. dia. impellers, shaft length: 3 ft. 10 in. Explosion proof Reliance electric motor, 10 hp, 3500 rpm, 230/460 V, 25/12.5 amps, 60 Hz, 3 phase. In addition to being reversible, The design of Greerco high shear mixers exceeds the high quality standards necessary to achieve optimal process results and withstand the rigors of difficult processes that require high shear mixing. Typical applications include solids incorporation, homogeneous dispersions, rapid blending, and particle size reduction. Approximate weight: 420 lbs. Overall dimensions: 3 ft. 5-3/8 in. L x 1 ft. 7 in. W x 7 ft. 6 in. H.