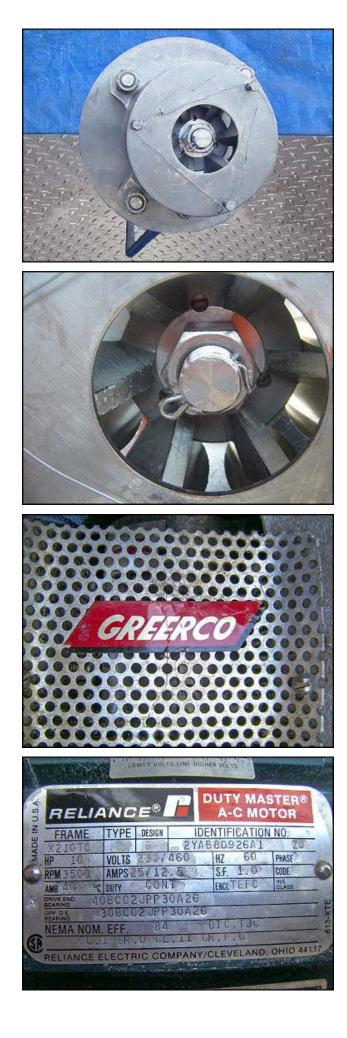

Chemineer Greerco High Shear Reversible Homomixer. Model: 3HR 95. Serial No: 0312-3781 M/C. Rated capacity: 250 gallons. Mixer features: SS wetted parts, SS cross support, Stellite® bushings, 440 hardened SS rotor-stator, (2) 3 ¾ in. dia. impellers, shaft length: 3 ft. 10 in. Explosion proof Reliance electric motor, 10 hp, 3500 rpm, 230/460 V, 25/12.5 amps, 60 Hz, 3 phase. In addition to being reversible, The design of Greerco high shear mixers exceeds the high quality standards necessary to achieve optimal process results and withstand the rigors of difficult processes that require high shear mixing. Typical applications include solids incorporation, homogeneous dispersions, rapid blending, and particle size reduction. Approximate weight: 420 lbs. Overall dimensions: 3 ft. 5-3/8 in. L x 1 ft. 7 in. W x 7 ft. 6 in. H.