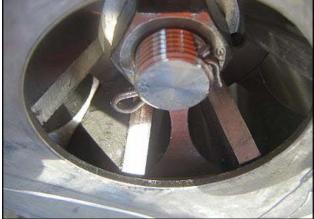

Chemineer Greerco High Shear Reversible Homomixer. Model: 3HR 95. Serial No: 0312-3781 M/C. Rated capacity: 250 gallons. Mixer features: SS wetted parts, SS cross support, Stellite® bushings, 440 hardened SS rotor-stator, (2) 3 ¾ in. dia. impellers, shaft length: 3 ft. 10 in. Explosion proof Reliance electric motor, 10 hp, 3500 rpm, 230/460 V, 25/12.5 amps, 60 Hz, 3 phase. In addition to being reversible, The design of Greerco high shear mixers exceeds the high quality standards necessary to achieve optimal process results and withstand the rigors of difficult processes that require high shear mixing. Typical applications include solids incorporation, homogeneous dispersions, rapid blending, and particle size reduction. Approximate weight: 420 lbs. Overall dimensions: 3 ft. 5-3/8 in. L x 1 ft. 7 in. W x 7 ft. 6 in. H.