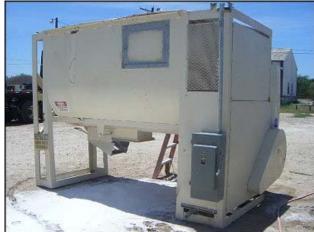

Mfg: H.C. Davis Sons Manufacturing Co., Inc. Model: SD30

Stock No: MRSP113 Serial No: 920382 SD30 2

1992 H.C. Davis Sons Manufacturing Co., Inc. Super Duty 30 Ribbon Mixer - 115 Ft.³. Model: SD30. S/N: 920382 SD30 2. Maximum capacity 8000 lbs. or 862 gallons. Features include: a paddle agitator, double reduction chain drive, complete v-belt drive, motor base and cover with hinged section and grate beneath. Siemens motor, 40 hp, 1765 rpm, 230/460 V, 97.4/48.7 amps, 60 Hz, 3 phase. Maximum rpm: 24. Loading height: 5 ft. 3 in. Bottom outlet is 32 in. from ground without pedestal, and 65 in. with pedestal. Overall tank dimensions: 8 ft. 4 in. L x 4 ft. 3 in. W x 4 ft. 9 in. Deep. Access door: 2 ft. 6 in. L x 2 ft. 6 in. W. Inlet: (1) 10 in. L x 10 in. W, (1) ½ in. port (air). Outlet: 1 ft. 4 in. L x 1 ft. 2 in. W. Approximate overall weight 5000 lbs. Overall dimensions: 11 ft. 4 in. L x 5 ft. 10 in. W x 7 ft. 2 in. H.(ACN416).