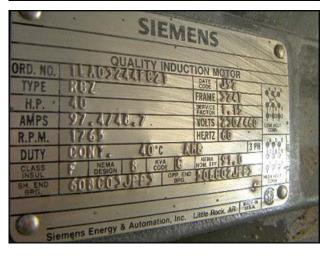

Mfg: H.C. Davis Sons Manufacturing Co., Inc. Model: SD30

Stock No: MRSP113 Serial No: 920382 SD30 2

1992 H.C. Davis Sons Manufacturing Co., Inc. Super Duty 30 Ribbon Mixer - 115 Ft.³. Model: SD30. S/N: 920382 SD30 2. Maximum capacity 8000 lbs. or 862 gallons. Features include: a paddle agitator, double reduction chain drive, complete v-belt drive, motor base and cover with hinged section and grate beneath. Siemens motor, 40 hp, 1765 rpm, 230/460 V, 97.4/48.7 amps, 60 Hz, 3 phase. Maximum rpm: 24. Loading height: 5 ft. 3 in. Bottom outlet is 32 in. from ground without pedestal, and 65 in. with pedestal. Overall tank dimensions: 8 ft. 4 in. L x 4 ft. 3 in. W x 4 ft. 9 in. Deep. Access door: 2 ft. 6 in. L x 2 ft. 6 in. W. Inlet: (1) 10 in. L x 10 in. W, (1) ½ in. port (air). Outlet: 1 ft. 4 in. L x 1 ft. 2 in. W. Approximate overall weight 5000 lbs. Overall dimensions: 11 ft. 4 in. L x 5 ft. 10 in. W x 7 ft. 2 in. H.(ACN416).