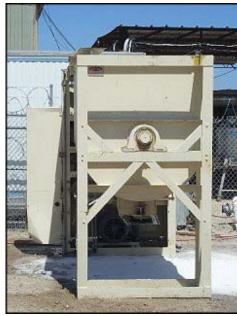

Mfg: H.C. Davis Sons Manufacturing Co., Inc. Model: SD30

Stock No: MRSP113 Serial No: 920382 SD30 2

1992 H.C. Davis Sons Manufacturing Co., Inc. Super Duty 30 Ribbon Mixer - 115 Ft.³. Model: SD30. S/N: 920382 SD30 2. Maximum capacity 8000 lbs. or 862 gallons. Features include: a paddle agitator, double reduction chain drive, complete v-belt drive, motor base and cover with hinged section and grate beneath. Siemens motor, 40 hp, 1765 rpm, 230/460 V, 97.4/48.7 amps, 60 Hz, 3 phase. Maximum rpm: 24. Loading height: 5 ft. 3 in. Bottom outlet is 32 in. from ground without pedestal, and 65 in. with pedestal. Overall tank dimensions: 8 ft. 4 in. L x 4 ft. 3 in. W x 4 ft. 9 in. Deep. Access door: 2 ft. 6 in. L x 2 ft. 6 in. W. Inlet: (1) 10 in. L x 10 in. W, (1) ½ in. port (air). Outlet: 1 ft. 4 in. L x 1 ft. 2 in. W. Approximate overall weight 5000 lbs. Overall dimensions: 11 ft. 4 in. L x 5 ft. 10 in. W x 7 ft. 2 in. H.(ACN416).