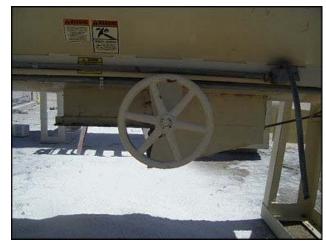

Mfg: H.C. Davis Sons Manufacturing Co., Inc. Model: SD30

Stock No: MRSP113 Serial No: 920382 SD30 2

1992 H.C. Davis Sons Manufacturing Co., Inc. Super Duty 30 Ribbon Mixer - 115 Ft.³. Model: SD30. S/N: 920382 SD30 2. Maximum capacity 8000 lbs. or 862 gallons. Features include: a paddle agitator, double reduction chain drive, complete v-belt drive, motor base and cover with hinged section and grate beneath. Siemens motor, 40 hp, 1765 rpm, 230/460 V, 97.4/48.7 amps, 60 Hz, 3 phase. Maximum rpm: 24. Loading height: 5 ft. 3 in. Bottom outlet is 32 in. from ground without pedestal, and 65 in. with pedestal. Overall tank dimensions: 8 ft. 4 in. L x 4 ft. 3 in. W x 4 ft. 9 in. Deep. Access door: 2 ft. 6 in. L x 2 ft. 6 in. W. Inlet: (1) 10 in. L x 10 in. W, (1) ½ in. port (air). Outlet: 1 ft. 4 in. L x 1 ft. 2 in. W. Approximate overall weight 5000 lbs. Overall dimensions: 11 ft. 4 in. L x 5 ft. 10 in. W x 7 ft. 2 in. H.(ACN416).