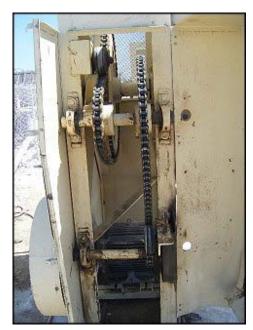

Mfg: H.C. Davis Sons Manufacturing Co., Inc. Model: SD30

Stock No: MRSP113 Serial No: 920382 SD30 2

1992 H.C. Davis Sons Manufacturing Co., Inc. Super Duty 30 Ribbon Mixer - 115 Ft.³. Model: SD30. S/N: 920382 SD30 2. Maximum capacity 8000 lbs. or 862 gallons. Features include: a paddle agitator, double reduction chain drive, complete v-belt drive, motor base and cover with hinged section and grate beneath. Siemens motor, 40 hp, 1765 rpm, 230/460 V, 97.4/48.7 amps, 60 Hz, 3 phase. Maximum rpm: 24. Loading height: 5 ft. 3 in. Bottom outlet is 32 in. from ground without pedestal, and 65 in. with pedestal. Overall tank dimensions: 8 ft. 4 in. L x 4 ft. 3 in. W x 4 ft. 9 in. Deep. Access door: 2 ft. 6 in. L x 2 ft. 6 in. W. Inlet: (1) 10 in. L x 10 in. W, (1) ½ in. port (air). Outlet: 1 ft. 4 in. L x 1 ft. 2 in. W. Approximate overall weight 5000 lbs. Overall dimensions: 11 ft. 4 in. L x 5 ft. 10 in. W x 7 ft. 2 in. H.(ACN416).