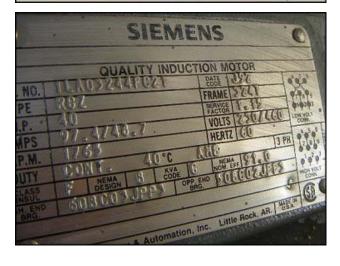

Mfg: H.C. Davis Sons Manufacturing Co., Inc. Model: SD30

Stock No: MRSP113 Serial No: 920382 SD30 2

1992 H.C. Davis Sons Manufacturing Co., Inc. Super Duty 30 Ribbon Mixer - 115 Ft.³. Model: SD30. S/N: 920382 SD30 2. Maximum capacity 8000 lbs. or 862 gallons. Features include: a paddle agitator, double reduction chain drive, complete v-belt drive, motor base and cover with hinged section and grate beneath. Siemens motor, 40 hp, 1765 rpm, 230/460 V, 97.4/48.7 amps, 60 Hz, 3 phase. Maximum rpm: 24. Loading height: 5 ft. 3 in. Bottom outlet is 32 in. from ground without pedestal, and 65 in. with pedestal. Overall tank dimensions: 8 ft. 4 in. L x 4 ft. 3 in. W x 4 ft. 9 in. Deep. Access door: 2 ft. 6 in. L x 2 ft. 6 in. W. Inlet: (1) 10 in. L x 10 in. W, (1) ½ in. port (air). Outlet: 1 ft. 4 in. L x 1 ft. 2 in. W. Approximate overall weight 5000 lbs. Overall dimensions: 11 ft. 4 in. L x 5 ft. 10 in. W x 7 ft. 2 in. H.(ACN416).