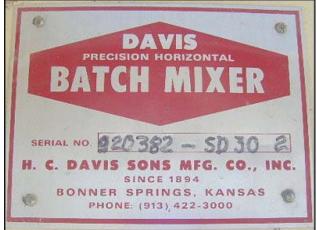

Mfg: H.C. Davis Sons Manufacturing Co., Inc. Model: SD30

Stock No: MRSP113 Serial No: 920382 SD30 2

1992 H.C. Davis Sons Manufacturing Co., Inc. Super Duty 30 Ribbon Mixer - 115 Ft.³. Model: SD30. S/N: 920382 SD30 2. Maximum capacity 8000 lbs. or 862 gallons. Features include: a paddle agitator, double reduction chain drive, complete v-belt drive, motor base and cover with hinged section and grate beneath. Siemens motor, 40 hp, 1765 rpm, 230/460 V, 97.4/48.7 amps, 60 Hz, 3 phase. Maximum rpm: 24. Loading height: 5 ft. 3 in. Bottom outlet is 32 in. from ground without pedestal, and 65 in. with pedestal. Overall tank dimensions: 8 ft. 4 in. L x 4 ft. 3 in. W x 4 ft. 9 in. Deep. Access door: 2 ft. 6 in. L x 2 ft. 6 in. W. Inlet: (1) 10 in. L x 10 in. W, (1) ½ in. port (air). Outlet: 1 ft. 4 in. L x 1 ft. 2 in. W. Approximate overall weight 5000 lbs. Overall dimensions: 11 ft. 4 in. L x 5 ft. 10 in. W x 7 ft. 2 in. H.(ACN416).