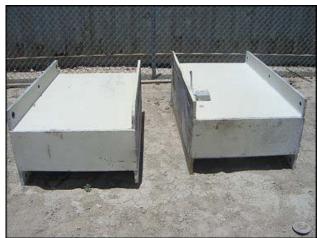

Mfg: H.C. Davis Sons Manufacturing Co., Inc. Model: SD30

Stock No: MRSP113 Serial No: 920382 SD30 2

1992 H.C. Davis Sons Manufacturing Co., Inc. Super Duty 30 Ribbon Mixer - 115 Ft.³. Model: SD30. S/N: 920382 SD30 2. Maximum capacity 8000 lbs. or 862 gallons. Features include: a paddle agitator, double reduction chain drive, complete v-belt drive, motor base and cover with hinged section and grate beneath. Siemens motor, 40 hp, 1765 rpm, 230/460 V, 97.4/48.7 amps, 60 Hz, 3 phase. Maximum rpm: 24. Loading height: 5 ft. 3 in. Bottom outlet is 32 in. from ground without pedestal, and 65 in. with pedestal. Overall tank dimensions: 8 ft. 4 in. L x 4 ft. 3 in. W x 4 ft. 9 in. Deep. Access door: 2 ft. 6 in. L x 2 ft. 6 in. W. Inlet: (1) 10 in. L x 10 in. W, (1) ½ in. port (air). Outlet: 1 ft. 4 in. L x 1 ft. 2 in. W. Approximate overall weight 5000 lbs. Overall dimensions: 11 ft. 4 in. L x 5 ft. 10 in. W x 7 ft. 2 in. H.(ACN416).