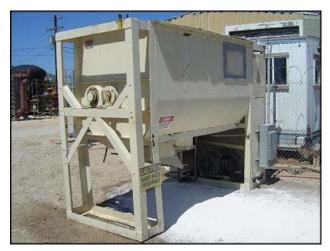

Mfg: H.C. Davis Sons Manufacturing Co., Inc. Model: SD30

Stock No: MRSP113 Serial No: 920382 SD30 2

1992 H.C. Davis Sons Manufacturing Co., Inc. Super Duty 30 Ribbon Mixer - 115 Ft.³. Model: SD30. S/N: 920382 SD30 2. Maximum capacity 8000 lbs. or 862 gallons. Features include: a paddle agitator, double reduction chain drive, complete v-belt drive, motor base and cover with hinged section and grate beneath. Siemens motor, 40 hp, 1765 rpm, 230/460 V, 97.4/48.7 amps, 60 Hz, 3 phase. Maximum rpm: 24. Loading height: 5 ft. 3 in. Bottom outlet is 32 in. from ground without pedestal, and 65 in. with pedestal. Overall tank dimensions: 8 ft. 4 in. L x 4 ft. 3 in. W x 4 ft. 9 in. Deep. Access door: 2 ft. 6 in. L x 2 ft. 6 in. W. Inlet: (1) 10 in. L x 10 in. W, (1) ½ in. port (air). Outlet: 1 ft. 4 in. L x 1 ft. 2 in. W. Approximate overall weight 5000 lbs. Overall dimensions: 11 ft. 4 in. L x 5 ft. 10 in. W x 7 ft. 2 in. H.(ACN416).