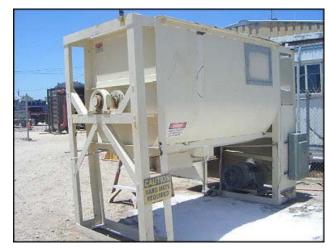

Mfg: H.C. Davis Sons Manufacturing Co., Inc. Model: SD30

Stock No: MRSP113 Serial No: 920382 SD30 2

1992 H.C. Davis Sons Manufacturing Co., Inc. Super Duty 30 Ribbon Mixer - 115 Ft.³. Model: SD30. S/N: 920382 SD30 2. Maximum capacity 8000 lbs. or 862 gallons. Features include: a paddle agitator, double reduction chain drive, complete v-belt drive, motor base and cover with hinged section and grate beneath. Siemens motor, 40 hp, 1765 rpm, 230/460 V, 97.4/48.7 amps, 60 Hz, 3 phase. Maximum rpm: 24. Loading height: 5 ft. 3 in. Bottom outlet is 32 in. from ground without pedestal, and 65 in. with pedestal. Overall tank dimensions: 8 ft. 4 in. L x 4 ft. 3 in. W x 4 ft. 9 in. Deep. Access door: 2 ft. 6 in. L x 2 ft. 6 in. W. Inlet: (1) 10 in. L x 10 in. W, (1) ½ in. port (air). Outlet: 1 ft. 4 in. L x 1 ft. 2 in. W. Approximate overall weight 5000 lbs. Overall dimensions: 11 ft. 4 in. L x 5 ft. 10 in. W x 7 ft. 2 in. H.(ACN416).