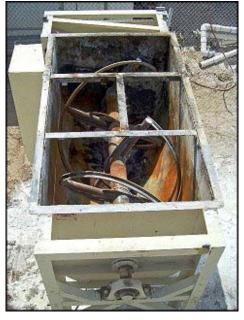

Mfg: H.C. Davis Sons Manufacturing Co., Inc. Model: SD30

Stock No: MRSP113 Serial No: 920382 SD30 2

1992 H.C. Davis Sons Manufacturing Co., Inc. Super Duty 30 Ribbon Mixer - 115 Ft.³. Model: SD30. S/N: 920382 SD30 2. Maximum capacity 8000 lbs. or 862 gallons. Features include: a paddle agitator, double reduction chain drive, complete v-belt drive, motor base and cover with hinged section and grate beneath. Siemens motor, 40 hp, 1765 rpm, 230/460 V, 97.4/48.7 amps, 60 Hz, 3 phase. Maximum rpm: 24. Loading height: 5 ft. 3 in. Bottom outlet is 32 in. from ground without pedestal, and 65 in. with pedestal. Overall tank dimensions: 8 ft. 4 in. L x 4 ft. 3 in. W x 4 ft. 9 in. Deep. Access door: 2 ft. 6 in. L x 2 ft. 6 in. W. Inlet: (1) 10 in. L x 10 in. W, (1) ½ in. port (air). Outlet: 1 ft. 4 in. L x 1 ft. 2 in. W. Approximate overall weight 5000 lbs. Overall dimensions: 11 ft. 4 in. L x 5 ft. 10 in. W x 7 ft. 2 in. H.(ACN416).