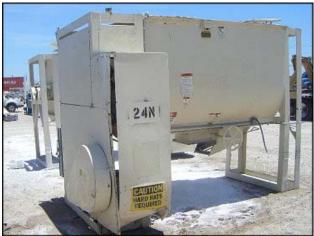

Mfg: H.C. Davis Sons Manufacturing Co., Inc. Model: SD30

Stock No: MRSP113 Serial No: 920382 SD30 2

1992 H.C. Davis Sons Manufacturing Co., Inc. Super Duty 30 Ribbon Mixer - 115 Ft.³. Model: SD30. S/N: 920382 SD30 2. Maximum capacity 8000 lbs. or 862 gallons. Features include: a paddle agitator, double reduction chain drive, complete v-belt drive, motor base and cover with hinged section and grate beneath. Siemens motor, 40 hp, 1765 rpm, 230/460 V, 97.4/48.7 amps, 60 Hz, 3 phase. Maximum rpm: 24. Loading height: 5 ft. 3 in. Bottom outlet is 32 in. from ground without pedestal, and 65 in. with pedestal. Overall tank dimensions: 8 ft. 4 in. L x 4 ft. 3 in. W x 4 ft. 9 in. Deep. Access door: 2 ft. 6 in. L x 2 ft. 6 in. W. Inlet: (1) 10 in. L x 10 in. W, (1) ½ in. port (air). Outlet: 1 ft. 4 in. L x 1 ft. 2 in. W. Approximate overall weight 5000 lbs. Overall dimensions: 11 ft. 4 in. L x 5 ft. 10 in. W x 7 ft. 2 in. H.(ACN416).