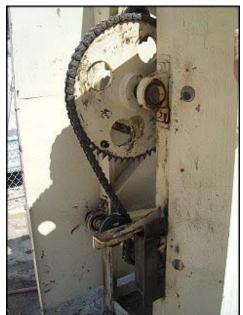

Mfg: H.C. Davis Sons Manufacturing Co., Inc. Model: SD30

Stock No: MRSP113 Serial No: 920382 SD30 2

1992 H.C. Davis Sons Manufacturing Co., Inc. Super Duty 30 Ribbon Mixer - 115 Ft.³. Model: SD30. S/N: 920382 SD30 2. Maximum capacity 8000 lbs. or 862 gallons. Features include: a paddle agitator, double reduction chain drive, complete v-belt drive, motor base and cover with hinged section and grate beneath. Siemens motor, 40 hp, 1765 rpm, 230/460 V, 97.4/48.7 amps, 60 Hz, 3 phase. Maximum rpm: 24. Loading height: 5 ft. 3 in. Bottom outlet is 32 in. from ground without pedestal, and 65 in. with pedestal. Overall tank dimensions: 8 ft. 4 in. L x 4 ft. 3 in. W x 4 ft. 9 in. Deep. Access door: 2 ft. 6 in. L x 2 ft. 6 in. W. Inlet: (1) 10 in. L x 10 in. W, (1) ½ in. port (air). Outlet: 1 ft. 4 in. L x 1 ft. 2 in. W. Approximate overall weight 5000 lbs. Overall dimensions: 11 ft. 4 in. L x 5 ft. 10 in. W x 7 ft. 2 in. H.(ACN416).