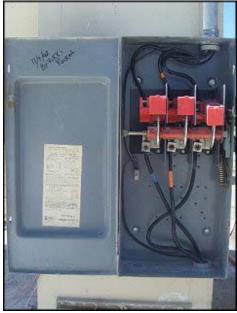

Mfg: H.C. Davis Sons Manufacturing Co., Inc. Model: SD30

Stock No: MRSP113 Serial No: 920382 SD30 2

1992 H.C. Davis Sons Manufacturing Co., Inc. Super Duty 30 Ribbon Mixer - 115 Ft.³. Model: SD30. S/N: 920382 SD30 2. Maximum capacity 8000 lbs. or 862 gallons. Features include: a paddle agitator, double reduction chain drive, complete v-belt drive, motor base and cover with hinged section and grate beneath. Siemens motor, 40 hp, 1765 rpm, 230/460 V, 97.4/48.7 amps, 60 Hz, 3 phase. Maximum rpm: 24. Loading height: 5 ft. 3 in. Bottom outlet is 32 in. from ground without pedestal, and 65 in. with pedestal. Overall tank dimensions: 8 ft. 4 in. L x 4 ft. 3 in. W x 4 ft. 9 in. Deep. Access door: 2 ft. 6 in. L x 2 ft. 6 in. W. Inlet: (1) 10 in. L x 10 in. W, (1) ½ in. port (air). Outlet: 1 ft. 4 in. L x 1 ft. 2 in. W. Approximate overall weight 5000 lbs. Overall dimensions: 11 ft. 4 in. L x 5 ft. 10 in. W x 7 ft. 2 in. H.(ACN416).