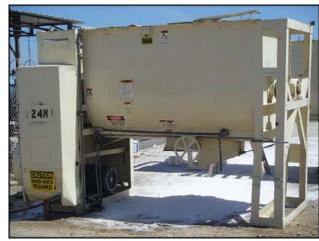

Mfg: H.C. Davis Sons Manufacturing Co., Inc. Model: SD30

Stock No: MRSP113 Serial No: 920382 SD30 2

1992 H.C. Davis Sons Manufacturing Co., Inc. Super Duty 30 Ribbon Mixer - 115 Ft.³. Model: SD30. S/N: 920382 SD30 2. Maximum capacity 8000 lbs. or 862 gallons. Features include: a paddle agitator, double reduction chain drive, complete v-belt drive, motor base and cover with hinged section and grate beneath. Siemens motor, 40 hp, 1765 rpm, 230/460 V, 97.4/48.7 amps, 60 Hz, 3 phase. Maximum rpm: 24. Loading height: 5 ft. 3 in. Bottom outlet is 32 in. from ground without pedestal, and 65 in. with pedestal. Overall tank dimensions: 8 ft. 4 in. L x 4 ft. 3 in. W x 4 ft. 9 in. Deep. Access door: 2 ft. 6 in. L x 2 ft. 6 in. W. Inlet: (1) 10 in. L x 10 in. W, (1) ½ in. port (air). Outlet: 1 ft. 4 in. L x 1 ft. 2 in. W. Approximate overall weight 5000 lbs. Overall dimensions: 11 ft. 4 in. L x 5 ft. 10 in. W x 7 ft. 2 in. H.(ACN416).