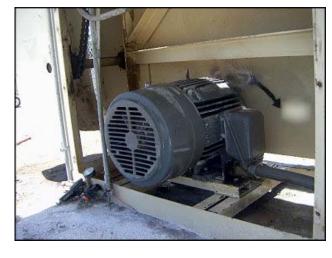

Mfg: H.C. Davis Sons Manufacturing Co., Inc. Model: SD30

Stock No: MRSP113 Serial No: 920382 SD30 2

1992 H.C. Davis Sons Manufacturing Co., Inc. Super Duty 30 Ribbon Mixer - 115 Ft.³. Model: SD30. S/N: 920382 SD30 2. Maximum capacity 8000 lbs. or 862 gallons. Features include: a paddle agitator, double reduction chain drive, complete v-belt drive, motor base and cover with hinged section and grate beneath. Siemens motor, 40 hp, 1765 rpm, 230/460 V, 97.4/48.7 amps, 60 Hz, 3 phase. Maximum rpm: 24. Loading height: 5 ft. 3 in. Bottom outlet is 32 in. from ground without pedestal, and 65 in. with pedestal. Overall tank dimensions: 8 ft. 4 in. L x 4 ft. 3 in. W x 4 ft. 9 in. Deep. Access door: 2 ft. 6 in. L x 2 ft. 6 in. W. Inlet: (1) 10 in. L x 10 in. W, (1) ½ in. port (air). Outlet: 1 ft. 4 in. L x 1 ft. 2 in. W. Approximate overall weight 5000 lbs. Overall dimensions: 11 ft. 4 in. L x 5 ft. 10 in. W x 7 ft. 2 in. H.(ACN416).