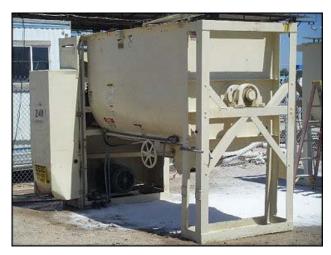

Mfg: H.C. Davis Sons Manufacturing Co., Inc. Model: SD30

Stock No: MRSP113 Serial No: 920382 SD30 2

1992 H.C. Davis Sons Manufacturing Co., Inc. Super Duty 30 Ribbon Mixer - 115 Ft.³. Model: SD30. S/N: 920382 SD30 2. Maximum capacity 8000 lbs. or 862 gallons. Features include: a paddle agitator, double reduction chain drive, complete v-belt drive, motor base and cover with hinged section and grate beneath. Siemens motor, 40 hp, 1765 rpm, 230/460 V, 97.4/48.7 amps, 60 Hz, 3 phase. Maximum rpm: 24. Loading height: 5 ft. 3 in. Bottom outlet is 32 in. from ground without pedestal, and 65 in. with pedestal. Overall tank dimensions: 8 ft. 4 in. L x 4 ft. 3 in. W x 4 ft. 9 in. Deep. Access door: 2 ft. 6 in. L x 2 ft. 6 in. W. Inlet: (1) 10 in. L x 10 in. W, (1) ½ in. port (air). Outlet: 1 ft. 4 in. L x 1 ft. 2 in. W. Approximate overall weight 5000 lbs. Overall dimensions: 11 ft. 4 in. L x 5 ft. 10 in. W x 7 ft. 2 in. H.(ACN416).