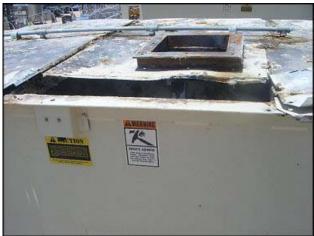

Mfg: H.C. Davis Sons Manufacturing Co., Inc. Model: SD30

Stock No: MRSP113 Serial No: 920382 SD30 2

1992 H.C. Davis Sons Manufacturing Co., Inc. Super Duty 30 Ribbon Mixer - 115 Ft.³. Model: SD30. S/N: 920382 SD30 2. Maximum capacity 8000 lbs. or 862 gallons. Features include: a paddle agitator, double reduction chain drive, complete v-belt drive, motor base and cover with hinged section and grate beneath. Siemens motor, 40 hp, 1765 rpm, 230/460 V, 97.4/48.7 amps, 60 Hz, 3 phase. Maximum rpm: 24. Loading height: 5 ft. 3 in. Bottom outlet is 32 in. from ground without pedestal, and 65 in. with pedestal. Overall tank dimensions: 8 ft. 4 in. L x 4 ft. 3 in. W x 4 ft. 9 in. Deep. Access door: 2 ft. 6 in. L x 2 ft. 6 in. W. Inlet: (1) 10 in. L x 10 in. W, (1) ½ in. port (air). Outlet: 1 ft. 4 in. L x 1 ft. 2 in. W. Approximate overall weight 5000 lbs. Overall dimensions: 11 ft. 4 in. L x 5 ft. 10 in. W x 7 ft. 2 in. H.(ACN416).