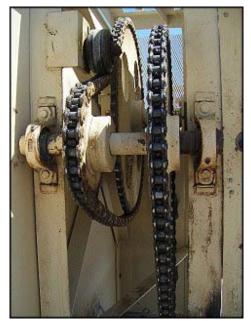

Mfg: H.C. Davis Sons Manufacturing Co., Inc. Model: SD30

Stock No: MRSP113 Serial No: 920382 SD30 2

1992 H.C. Davis Sons Manufacturing Co., Inc. Super Duty 30 Ribbon Mixer - 115 Ft.³. Model: SD30. S/N: 920382 SD30 2. Maximum capacity 8000 lbs. or 862 gallons. Features include: a paddle agitator, double reduction chain drive, complete v-belt drive, motor base and cover with hinged section and grate beneath. Siemens motor, 40 hp, 1765 rpm, 230/460 V, 97.4/48.7 amps, 60 Hz, 3 phase. Maximum rpm: 24. Loading height: 5 ft. 3 in. Bottom outlet is 32 in. from ground without pedestal, and 65 in. with pedestal. Overall tank dimensions: 8 ft. 4 in. L x 4 ft. 3 in. W x 4 ft. 9 in. Deep. Access door: 2 ft. 6 in. L x 2 ft. 6 in. W. Inlet: (1) 10 in. L x 10 in. W, (1) ½ in. port (air). Outlet: 1 ft. 4 in. L x 1 ft. 2 in. W. Approximate overall weight 5000 lbs. Overall dimensions: 11 ft. 4 in. L x 5 ft. 10 in. W x 7 ft. 2 in. H.(ACN416).