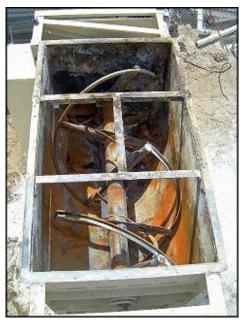

Mfg: H.C. Davis Sons Manufacturing Co., Inc. Model: SD30

Stock No: MRSP113 Serial No: 920382 SD30 2

1992 H.C. Davis Sons Manufacturing Co., Inc. Super Duty 30 Ribbon Mixer - 115 Ft.³. Model: SD30. S/N: 920382 SD30 2. Maximum capacity 8000 lbs. or 862 gallons. Features include: a paddle agitator, double reduction chain drive, complete v-belt drive, motor base and cover with hinged section and grate beneath. Siemens motor, 40 hp, 1765 rpm, 230/460 V, 97.4/48.7 amps, 60 Hz, 3 phase. Maximum rpm: 24. Loading height: 5 ft. 3 in. Bottom outlet is 32 in. from ground without pedestal, and 65 in. with pedestal. Overall tank dimensions: 8 ft. 4 in. L x 4 ft. 3 in. W x 4 ft. 9 in. Deep. Access door: 2 ft. 6 in. L x 2 ft. 6 in. W. Inlet: (1) 10 in. L x 10 in. W, (1) ½ in. port (air). Outlet: 1 ft. 4 in. L x 1 ft. 2 in. W. Approximate overall weight 5000 lbs. Overall dimensions: 11 ft. 4 in. L x 5 ft. 10 in. W x 7 ft. 2 in. H.(ACN416).