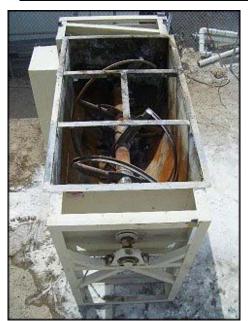

Mfg: H.C. Davis Sons Manufacturing Co., Inc. Model: SD30

Stock No: MRSP113 Serial No: 920382 SD30 2

1992 H.C. Davis Sons Manufacturing Co., Inc. Super Duty 30 Ribbon Mixer - 115 Ft.³. Model: SD30. S/N: 920382 SD30 2. Maximum capacity 8000 lbs. or 862 gallons. Features include: a paddle agitator, double reduction chain drive, complete v-belt drive, motor base and cover with hinged section and grate beneath. Siemens motor, 40 hp, 1765 rpm, 230/460 V, 97.4/48.7 amps, 60 Hz, 3 phase. Maximum rpm: 24. Loading height: 5 ft. 3 in. Bottom outlet is 32 in. from ground without pedestal, and 65 in. with pedestal. Overall tank dimensions: 8 ft. 4 in. L x 4 ft. 3 in. W x 4 ft. 9 in. Deep. Access door: 2 ft. 6 in. L x 2 ft. 6 in. W. Inlet: (1) 10 in. L x 10 in. W, (1) ½ in. port (air). Outlet: 1 ft. 4 in. L x 1 ft. 2 in. W. Approximate overall weight 5000 lbs. Overall dimensions: 11 ft. 4 in. L x 5 ft. 10 in. W x 7 ft. 2 in. H.(ACN416).