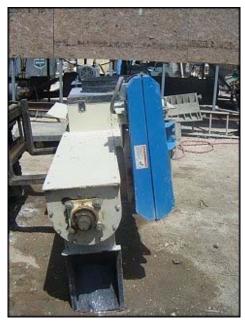

Horizontal Feeder Auger Conveyors. Approximately 7 ft. long w/ motors and drives. Double auger conveyor system, (1) 1 ft. 3 ½ in. diameter common centered infeed. Conveys in 2 directions. (2) trough approximate dimensions: 7 ft. L x 10 in. W x 1 ft. deep. (2) Baldor Electric motors, 1 ½ hp, 1140 rpm, 230/460 V, 5/2.5 amps, 60 hz, 3 phase. (2) Falk enclosed gear drives, ratio: 14.43: 1. Final rpm: 79. Inlet: (1) 1 ft. 3 ½ in. dia. port. Outlets: (1) 10 in. W x (1) 1 ft. 7 in. H, (1) 10 in. W x 1 ft. 8 in. H. Overall dimensions: 9 ft. 8 in. L x 3 ft. W x 4 ft. 8 in. H.(BH).