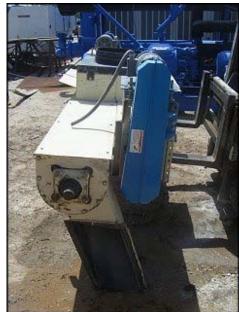

Horizontal Feeder Auger Conveyors. Approximately 7 ft. long w/ motors and drives. Double auger conveyor system, (1) 1 ft. 3 ½ in. diameter common centered infeed. Conveys in 2 directions. (2) trough approximate dimensions: 7 ft. L x 10 in. W x 1 ft. deep. (2) Baldor Electric motors, 1 ½ hp, 1140 rpm, 230/460 V, 5/2.5 amps, 60 hz, 3 phase. (2) Falk enclosed gear drives, ratio: 14.43: 1. Final rpm: 79. Inlet: (1) 1 ft. 3 ½ in. dia. port. Outlets: (1) 10 in. W x (1) 1 ft. 7 in. H, (1) 10 in. W x 1 ft. 8 in. H. Overall dimensions: 9 ft. 8 in. L x 3 ft. W x 4 ft. 8 in. H.(BH).