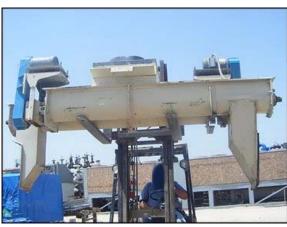

Horizontal Feeder Auger Conveyors. Approximately 7 ft. long w/ motors and drives. Double auger conveyor system, (1) 1 ft. 3 ½ in. diameter common centered infeed. Conveys in 2 directions. (2) trough approximate dimensions: 7 ft. L x 10 in. W x 1 ft. deep. (2) Baldor Electric motors, 1 ½ hp, 1140 rpm, 230/460 V, 5/2.5 amps, 60 hz, 3 phase. (2) Falk enclosed gear drives, ratio: 14.43: 1. Final rpm: 79. Inlet: (1) 1 ft. 3 ½ in. dia. port. Outlets: (1) 10 in. W x (1) 1 ft. 7 in. H, (1) 10 in. W x 1 ft. 8 in. H. Overall dimensions: 9 ft. 8 in. L x 3 ft. W x 4 ft. 8 in. H.(BH).