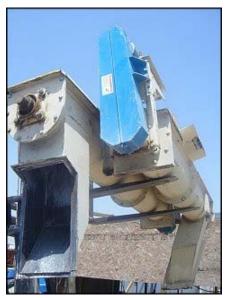

Horizontal Feeder Auger Conveyors. Approximately 7 ft. long w/ motors and drives. Double auger conveyor system, (1) 1 ft. 3 ½ in. diameter common centered infeed. Conveys in 2 directions. (2) trough approximate dimensions: 7 ft. L x 10 in. W x 1 ft. deep. (2) Baldor Electric motors, 1 ½ hp, 1140 rpm, 230/460 V, 5/2.5 amps, 60 hz, 3 phase. (2) Falk enclosed gear drives, ratio: 14.43: 1. Final rpm: 79. Inlet: (1) 1 ft. 3 ½ in. dia. port. Outlets: (1) 10 in. W x (1) 1 ft. 7 in. H, (1) 10 in. W x 1 ft. 8 in. H. Overall dimensions: 9 ft. 8 in. L x 3 ft. W x 4 ft. 8 in. H.(BH).