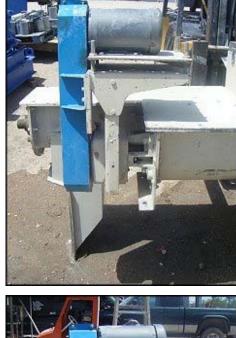

Horizontal Feeder Auger Conveyors. Approximately 7 ft. long w/ motors and drives. Double auger conveyor system, (1) 1 ft. 3 ½ in. diameter common centered infeed. Conveys in 2 directions. (2) trough approximate dimensions: 7 ft. L x 10 in. W x 1 ft. deep. (2) Baldor Electric motors, 1 ½ hp, 1140 rpm, 230/460 V, 5/2.5 amps, 60 hz, 3 phase. (2) Falk enclosed gear drives, ratio: 14.43: 1. Final rpm: 79. Inlet: (1) 1 ft. 3 ½ in. dia. port. Outlets: (1) 10 in. W x (1) 1 ft. 7 in. H, (1) 10 in. W x 1 ft. 8 in. H. Overall dimensions: 9 ft. 8 in. L x 3 ft. W x 4 ft. 8 in. H.(BH).