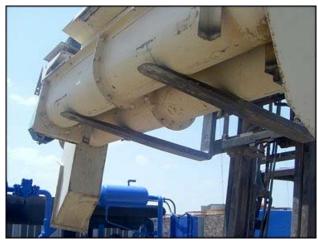

Horizontal Feeder Auger Conveyors. Approximately 7 ft. long w/ motors and drives. Double auger conveyor system, (1) 1 ft. 3 ½ in. diameter common centered infeed. Conveys in 2 directions. (2) trough approximate dimensions: 7 ft. L x 10 in. W x 1 ft. deep. (2) Baldor Electric motors, 1 ½ hp, 1140 rpm, 230/460 V, 5/2.5 amps, 60 hz, 3 phase. (2) Falk enclosed gear drives, ratio: 14.43: 1. Final rpm: 79. Inlet: (1) 1 ft. 3 ½ in. dia. port. Outlets: (1) 10 in. W x (1) 1 ft. 7 in. H, (1) 10 in. W x 1 ft. 8 in. H. Overall dimensions: 9 ft. 8 in. L x 3 ft. W x 4 ft. 8 in. H.(BH).