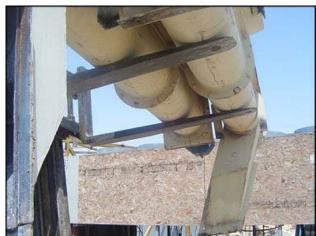

Horizontal Feeder Auger Conveyors. Approximately 7 ft. long w/ motors and drives. Double auger conveyor system, (1) 1 ft. 3 ½ in. diameter common centered infeed. Conveys in 2 directions. (2) trough approximate dimensions: 7 ft. L x 10 in. W x 1 ft. deep. (2) Baldor Electric motors, 1 ½ hp, 1140 rpm, 230/460 V, 5/2.5 amps, 60 hz, 3 phase. (2) Falk enclosed gear drives, ratio: 14.43: 1. Final rpm: 79. Inlet: (1) 1 ft. 3 ½ in. dia. port. Outlets: (1) 10 in. W x (1) 1 ft. 7 in. H, (1) 10 in. W x 1 ft. 8 in. H. Overall dimensions: 9 ft. 8 in. L x 3 ft. W x 4 ft. 8 in. H.(BH).