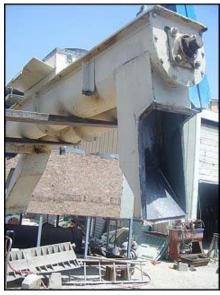

Horizontal Feeder Auger Conveyors. Approximately 7 ft. long w/ motors and drives. Double auger conveyor system, (1) 1 ft. 3 ½ in. diameter common centered infeed. Conveys in 2 directions. (2) trough approximate dimensions: 7 ft. L x 10 in. W x 1 ft. deep. (2) Baldor Electric motors, 1 ½ hp, 1140 rpm, 230/460 V, 5/2.5 amps, 60 hz, 3 phase. (2) Falk enclosed gear drives, ratio: 14.43: 1. Final rpm: 79. Inlet: (1) 1 ft. 3 ½ in. dia. port. Outlets: (1) 10 in. W x (1) 1 ft. 7 in. H, (1) 10 in. W x 1 ft. 8 in. H. Overall dimensions: 9 ft. 8 in. L x 3 ft. W x 4 ft. 8 in. H.(BH).