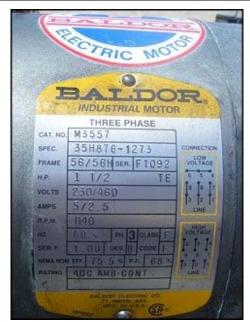

Horizontal Feeder Auger Conveyors. Approximately 7 ft. long w/ motors and drives. Double auger conveyor system, (1) 1 ft. 3 ½ in. diameter common centered infeed. Conveys in 2 directions. (2) trough approximate dimensions: 7 ft. L x 10 in. W x 1 ft. deep. (2) Baldor Electric motors, 1 ½ hp, 1140 rpm, 230/460 V, 5/2.5 amps, 60 hz, 3 phase. (2) Falk enclosed gear drives, ratio: 14.43: 1. Final rpm: 79. Inlet: (1) 1 ft. 3 ½ in. dia. port. Outlets: (1) 10 in. W x (1) 1 ft. 7 in. H, (1) 10 in. W x 1 ft. 8 in. H. Overall dimensions: 9 ft. 8 in. L x 3 ft. W x 4 ft. 8 in. H.(BH).