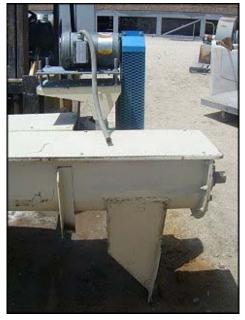

Horizontal Feeder Auger Conveyors. Approximately 7 ft. long w/ motors and drives. Double auger conveyor system, (1) 1 ft. 3 ½ in. diameter common centered infeed. Conveys in 2 directions. (2) trough approximate dimensions: 7 ft. L x 10 in. W x 1 ft. deep. (2) Baldor Electric motors, 1 ½ hp, 1140 rpm, 230/460 V, 5/2.5 amps, 60 hz, 3 phase. (2) Falk enclosed gear drives, ratio: 14.43: 1. Final rpm: 79. Inlet: (1) 1 ft. 3 ½ in. dia. port. Outlets: (1) 10 in. W x (1) 1 ft. 7 in. H, (1) 10 in. W x 1 ft. 8 in. H. Overall dimensions: 9 ft. 8 in. L x 3 ft. W x 4 ft. 8 in. H.(BH).