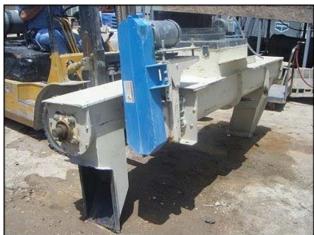

Horizontal Feeder Auger Conveyors. Approximately 7 ft. long w/ motors and drives. Double auger conveyor system, (1) 1 ft. 3 ½ in. diameter common centered infeed. Conveys in 2 directions. (2) trough approximate dimensions: 7 ft. L x 10 in. W x 1 ft. deep. (2) Baldor Electric motors, 1 ½ hp, 1140 rpm, 230/460 V, 5/2.5 amps, 60 hz, 3 phase. (2) Falk enclosed gear drives, ratio: 14.43: 1. Final rpm: 79. Inlet: (1) 1 ft. 3 ½ in. dia. port. Outlets: (1) 10 in. W x (1) 1 ft. 7 in. H, (1) 10 in. W x 1 ft. 8 in. H. Overall dimensions: 9 ft. 8 in. L x 3 ft. W x 4 ft. 8 in. H.(BH).