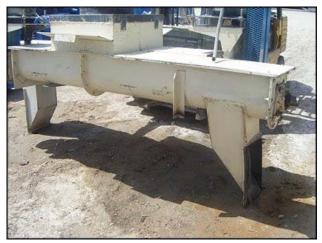

Horizontal Feeder Auger Conveyors. Approximately 7 ft. long w/ motors and drives. Double auger conveyor system, (1) 1 ft. 3 ½ in. diameter common centered infeed. Conveys in 2 directions. (2) trough approximate dimensions: 7 ft. L x 10 in. W x 1 ft. deep. (2) Baldor Electric motors, 1 ½ hp, 1140 rpm, 230/460 V, 5/2.5 amps, 60 hz, 3 phase. (2) Falk enclosed gear drives, ratio: 14.43: 1. Final rpm: 79. Inlet: (1) 1 ft. 3 ½ in. dia. port. Outlets: (1) 10 in. W x (1) 1 ft. 7 in. H, (1) 10 in. W x 1 ft. 8 in. H. Overall dimensions: 9 ft. 8 in. L x 3 ft. W x 4 ft. 8 in. H.(BH).