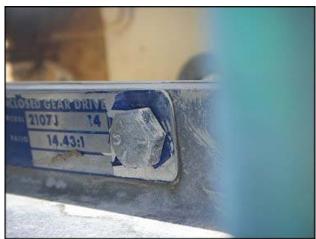

Horizontal Feeder Auger Conveyors. Approximately 7 ft. long w/ motors and drives. Double auger conveyor system, (1) 1 ft. 3 ½ in. diameter common centered infeed. Conveys in 2 directions. (2) trough approximate dimensions: 7 ft. L x 10 in. W x 1 ft. deep. (2) Baldor Electric motors, 1 ½ hp, 1140 rpm, 230/460 V, 5/2.5 amps, 60 hz, 3 phase. (2) Falk enclosed gear drives, ratio: 14.43: 1. Final rpm: 79. Inlet: (1) 1 ft. 3 ½ in. dia. port. Outlets: (1) 10 in. W x (1) 1 ft. 7 in. H, (1) 10 in. W x 1 ft. 8 in. H. Overall dimensions: 9 ft. 8 in. L x 3 ft. W x 4 ft. 8 in. H.(BH).