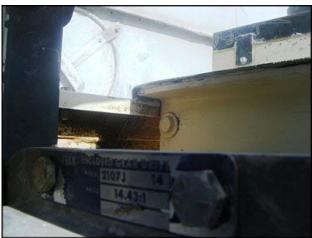

Horizontal Feeder Auger Conveyors. Approximately 7 ft. long w/ motors and drives. Double auger conveyor system, (1) 1 ft. 3 ½ in. diameter common centered infeed. Conveys in 2 directions. (2) trough approximate dimensions: 7 ft. L x 10 in. W x 1 ft. deep. (2) Baldor Electric motors, 1 ½ hp, 1140 rpm, 230/460 V, 5/2.5 amps, 60 hz, 3 phase. (2) Falk enclosed gear drives, ratio: 14.43: 1. Final rpm: 79. Inlet: (1) 1 ft. 3 ½ in. dia. port. Outlets: (1) 10 in. W x (1) 1 ft. 7 in. H, (1) 10 in. W x 1 ft. 8 in. H. Overall dimensions: 9 ft. 8 in. L x 3 ft. W x 4 ft. 8 in. H.(BH).