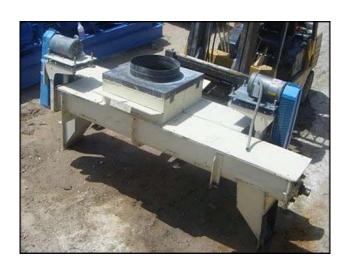

Horizontal Feeder Auger Conveyors. Approximately 7 ft. long w/ motors and drives. Double auger conveyor system, (1) 1 ft. 3 ½ in. diameter common centered infeed. Conveys in 2 directions. (2) trough approximate dimensions: 7 ft. L x 10 in. W x 1 ft. deep. (2) Baldor Electric motors, 1 ½ hp, 1140 rpm, 230/460 V, 5/2.5 amps, 60 hz, 3 phase. (2) Falk enclosed gear drives, ratio: 14.43: 1. Final rpm: 79. Inlet: (1) 1 ft. 3 ½ in. dia. port. Outlets: (1) 10 in. W x (1) 1 ft. 7 in. H, (1) 10 in. W x 1 ft. 8 in. H. Overall dimensions: 9 ft. 8 in. L x 3 ft. W x 4 ft. 8 in. H.(BH).