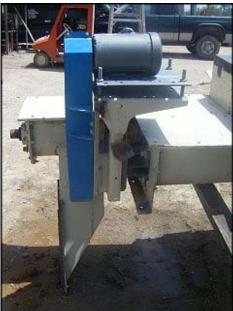

Horizontal Feeder Auger Conveyors. Approximately 7 ft. long w/ motors and drives. Double auger conveyor system, (1) 1 ft. 3 ½ in. diameter common centered infeed. Conveys in 2 directions. (2) trough approximate dimensions: 7 ft. L x 10 in. W x 1 ft. deep. (2) Baldor Electric motors, 1 ½ hp, 1140 rpm, 230/460 V, 5/2.5 amps, 60 hz, 3 phase. (2) Falk enclosed gear drives, ratio: 14.43: 1. Final rpm: 79. Inlet: (1) 1 ft. 3 ½ in. dia. port. Outlets: (1) 10 in. W x (1) 1 ft. 7 in. H, (1) 10 in. W x 1 ft. 8 in. H. Overall dimensions: 9 ft. 8 in. L x 3 ft. W x 4 ft. 8 in. H.(BH).