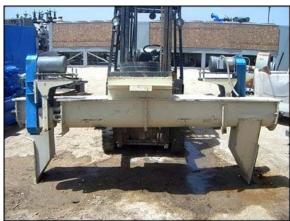

Horizontal Feeder Auger Conveyors. Approximately 7 ft. long w/ motors and drives. Double auger conveyor system, (1) 1 ft. 3 ½ in. diameter common centered infeed. Conveys in 2 directions. (2) trough approximate dimensions: 7 ft. L x 10 in. W x 1 ft. deep. (2) Baldor Electric motors, 1 ½ hp, 1140 rpm, 230/460 V, 5/2.5 amps, 60 hz, 3 phase. (2) Falk enclosed gear drives, ratio: 14.43: 1. Final rpm: 79. Inlet: (1) 1 ft. 3 ½ in. dia. port. Outlets: (1) 10 in. W x (1) 1 ft. 7 in. H, (1) 10 in. W x 1 ft. 8 in. H. Overall dimensions: 9 ft. 8 in. L x 3 ft. W x 4 ft. 8 in. H.(BH).