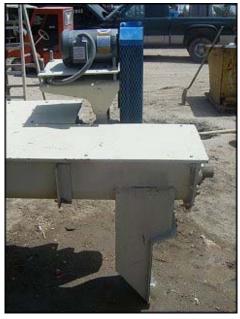

Horizontal Feeder Auger Conveyors. Approximately 7 ft. long w/ motors and drives. Double auger conveyor system, (1) 1 ft. 3 ½ in. diameter common centered infeed. Conveys in 2 directions. (2) trough approximate dimensions: 7 ft. L x 10 in. W x 1 ft. deep. (2) Baldor Electric motors, 1 ½ hp, 1140 rpm, 230/460 V, 5/2.5 amps, 60 hz, 3 phase. (2) Falk enclosed gear drives, ratio: 14.43: 1. Final rpm: 79. Inlet: (1) 1 ft. 3 ½ in. dia. port. Outlets: (1) 10 in. W x (1) 1 ft. 7 in. H, (1) 10 in. W x 1 ft. 8 in. H. Overall dimensions: 9 ft. 8 in. L x 3 ft. W x 4 ft. 8 in. H.(BH).