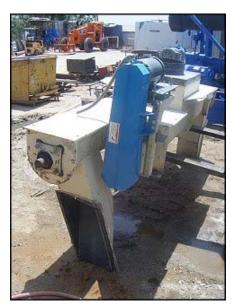

Horizontal Feeder Auger Conveyors. Approximately 7 ft. long w/ motors and drives. Double auger conveyor system, (1) 1 ft. 3 ½ in. diameter common centered infeed. Conveys in 2 directions. (2) trough approximate dimensions: 7 ft. L x 10 in. W x 1 ft. deep. (2) Baldor Electric motors, 1 ½ hp, 1140 rpm, 230/460 V, 5/2.5 amps, 60 hz, 3 phase. (2) Falk enclosed gear drives, ratio: 14.43: 1. Final rpm: 79. Inlet: (1) 1 ft. 3 ½ in. dia. port. Outlets: (1) 10 in. W x (1) 1 ft. 7 in. H, (1) 10 in. W x 1 ft. 8 in. H. Overall dimensions: 9 ft. 8 in. L x 3 ft. W x 4 ft. 8 in. H.(BH).