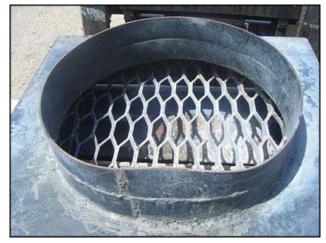

Horizontal Feeder Auger Conveyors. Approximately 7 ft. long w/ motors and drives. Double auger conveyor system, (1) 1 ft. 3 ½ in. diameter common centered infeed. Conveys in 2 directions. (2) trough approximate dimensions: 7 ft. L x 10 in. W x 1 ft. deep. (2) Baldor Electric motors, 1 ½ hp, 1140 rpm, 230/460 V, 5/2.5 amps, 60 hz, 3 phase. (2) Falk enclosed gear drives, ratio: 14.43: 1. Final rpm: 79. Inlet: (1) 1 ft. 3 ½ in. dia. port. Outlets: (1) 10 in. W x (1) 1 ft. 7 in. H, (1) 10 in. W x 1 ft. 8 in. H. Overall dimensions: 9 ft. 8 in. L x 3 ft. W x 4 ft. 8 in. H.(BH).