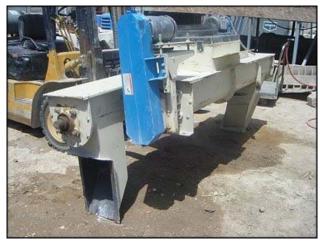

Horizontal Feeder Auger Conveyors. Approximately 7 ft. long w/ motors and drives. Double auger conveyor system, (1) 1 ft. 3 ½ in. diameter common centered infeed. Conveys in 2 directions. (2) trough approximate dimensions: 7 ft. L x 10 in. W x 1 ft. deep. (2) Baldor Electric motors, 1 ½ hp, 1140 rpm, 230/460 V, 5/2.5 amps, 60 hz, 3 phase. (2) Falk enclosed gear drives, ratio: 14.43: 1. Final rpm: 79. Inlet: (1) 1 ft. 3 ½ in. dia. port. Outlets: (1) 10 in. W x (1) 1 ft. 7 in. H, (1) 10 in. W x 1 ft. 8 in. H. Overall dimensions: 9 ft. 8 in. L x 3 ft. W x 4 ft. 8 in. H.(BH).