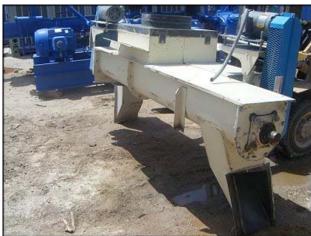

Horizontal Feeder Auger Conveyors. Approximately 7 ft. long w/ motors and drives. Double auger conveyor system, (1) 1 ft. 3 ½ in. diameter common centered infeed. Conveys in 2 directions. (2) trough approximate dimensions: 7 ft. L x 10 in. W x 1 ft. deep. (2) Baldor Electric motors, 1 ½ hp, 1140 rpm, 230/460 V, 5/2.5 amps, 60 hz, 3 phase. (2) Falk enclosed gear drives, ratio: 14.43: 1. Final rpm: 79. Inlet: (1) 1 ft. 3 ½ in. dia. port. Outlets: (1) 10 in. W x (1) 1 ft. 7 in. H, (1) 10 in. W x 1 ft. 8 in. H. Overall dimensions: 9 ft. 8 in. L x 3 ft. W x 4 ft. 8 in. H.(BH).