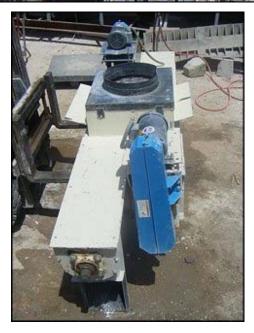

Horizontal Feeder Auger Conveyors. Approximately 7 ft. long w/ motors and drives. Double auger conveyor system, (1) 1 ft. 3 ½ in. diameter common centered infeed. Conveys in 2 directions. (2) trough approximate dimensions: 7 ft. L x 10 in. W x 1 ft. deep. (2) Baldor Electric motors, 1 ½ hp, 1140 rpm, 230/460 V, 5/2.5 amps, 60 hz, 3 phase. (2) Falk enclosed gear drives, ratio: 14.43: 1. Final rpm: 79. Inlet: (1) 1 ft. 3 ½ in. dia. port. Outlets: (1) 10 in. W x (1) 1 ft. 7 in. H, (1) 10 in. W x 1 ft. 8 in. H. Overall dimensions: 9 ft. 8 in. L x 3 ft. W x 4 ft. 8 in. H.(BH).