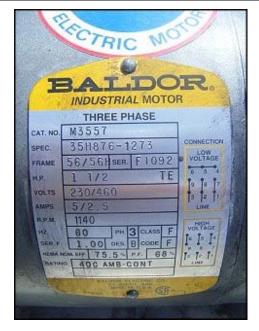

Horizontal Feeder Auger Conveyors. Approximately 7 ft. long w/ motors and drives. Double auger conveyor system, (1) 1 ft. 3 ½ in. diameter common centered infeed. Conveys in 2 directions. (2) trough approximate dimensions: 7 ft. L x 10 in. W x 1 ft. deep. (2) Baldor Electric motors, 1 ½ hp, 1140 rpm, 230/460 V, 5/2.5 amps, 60 hz, 3 phase. (2) Falk enclosed gear drives, ratio: 14.43: 1. Final rpm: 79. Inlet: (1) 1 ft. 3 ½ in. dia. port. Outlets: (1) 10 in. W x (1) 1 ft. 7 in. H, (1) 10 in. W x 1 ft. 8 in. H. Overall dimensions: 9 ft. 8 in. L x 3 ft. W x 4 ft. 8 in. H.(BH).