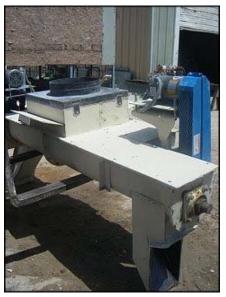

Horizontal Feeder Auger Conveyors. Approximately 7 ft. long w/ motors and drives. Double auger conveyor system, (1) 1 ft. 3 ½ in. diameter common centered infeed. Conveys in 2 directions. (2) trough approximate dimensions: 7 ft. L x 10 in. W x 1 ft. deep. (2) Baldor Electric motors, 1 ½ hp, 1140 rpm, 230/460 V, 5/2.5 amps, 60 hz, 3 phase. (2) Falk enclosed gear drives, ratio: 14.43: 1. Final rpm: 79. Inlet: (1) 1 ft. 3 ½ in. dia. port. Outlets: (1) 10 in. W x (1) 1 ft. 7 in. H, (1) 10 in. W x 1 ft. 8 in. H. Overall dimensions: 9 ft. 8 in. L x 3 ft. W x 4 ft. 8 in. H.(BH).