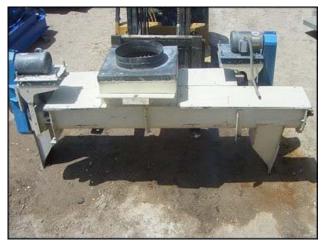

Horizontal Feeder Auger Conveyors. Approximately 7 ft. long w/ motors and drives. Double auger conveyor system, (1) 1 ft. 3 ½ in. diameter common centered infeed. Conveys in 2 directions. (2) trough approximate dimensions: 7 ft. L x 10 in. W x 1 ft. deep. (2) Baldor Electric motors, 1 ½ hp, 1140 rpm, 230/460 V, 5/2.5 amps, 60 hz, 3 phase. (2) Falk enclosed gear drives, ratio: 14.43: 1. Final rpm: 79. Inlet: (1) 1 ft. 3 ½ in. dia. port. Outlets: (1) 10 in. W x (1) 1 ft. 7 in. H, (1) 10 in. W x 1 ft. 8 in. H. Overall dimensions: 9 ft. 8 in. L x 3 ft. W x 4 ft. 8 in. H.(BH).