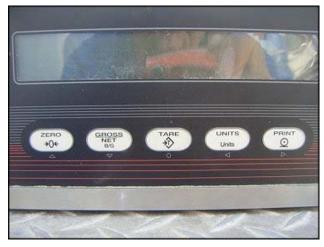

Rice Lake Weighing Systems Electronic Digital Bag Scale. Model IQ+350 IA. S/N: 98-10563. Wall mount digital weight indicator. Instruments may be fitted with input/output sockets for the connection of auxiliary and/or peripheral devices. Touch sensitive control, zero test, tare, clear, unit, and print functions. Input power requirements: 120 V, 0.16 amps, 50/60 Hz, single phase. Digital indicator overall dimensions: 9 ½ in. L x 4 in. W x 6 in. H. A 3 ft. x 3 ft. frame with (4) bag hooks connects to an S beam load cell model: RL20001-T6-5K that hangs on a supporting frame. Supporting Frame dimensions: 5 ft. 1 in. L x 5 ½ ft. W x 5 ft. 1 ½ in. H. Hooks ctr. to ctr. distance: adjacent = 2 ft. 7 in. Opposite = 2 ft. 8 in. Overall dimensions: 5 ft. 1 ½ in. L x 5 ft. W x 5 ft. 1 ½ in. H. (BM)-Off. + (BH).