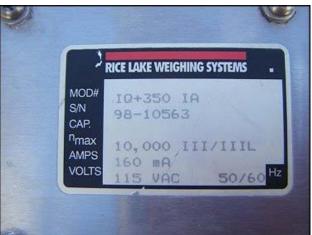

| Rice Lake Weighing Systems Electronic Digital Bag Scale |                     |
|---------------------------------------------------------|---------------------|
| Mfg: Rice Lake Weighing Systems                         | Model: IQ+350 IA    |
| Stock No: MRSP118                                       | Serial No: 98-10563 |

Rice Lake Weighing Systems Electronic Digital Bag Scale. Model IQ+350 IA. S/N: 98-10563. Wall mount digital weight indicator. Instruments may be fitted with input/output sockets for the connection of auxiliary and/or peripheral devices. Touch sensitive control, zero test, tare, clear, unit, and print functions. Input power requirements: 120 V, 0.16 amps, 50/60 Hz, single phase. Digital indicator overall dimensions: 9 ½ in. L x 4 in. W x 6 in. H. A 3 ft. x 3 ft. frame with (4) bag hooks connects to an S beam load cell model: RL20001-T6-5K that hangs on a supporting frame. Supporting Frame dimensions: 5 ft. 1 in. L x 5 ½ ft. W x 5 ft. 1 ½ in. H. Hooks ctr. to ctr. distance: adjacent = 2 ft. 7 in. Opposite = 2 ft. 8 in. Overall dimensions: 5 ft. 1 ½ in. L x 5 ft. W x 5 ft. 1 ½ in. H. (BM)-Off. + (BH).