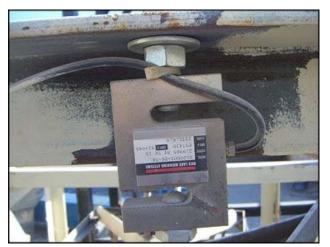

Rice Lake Weighing Systems Electronic Digital Bag Scale. Model IQ+350 IA. S/N: 98-10563. Wall mount digital weight indicator. Instruments may be fitted with input/output sockets for the connection of auxiliary and/or peripheral devices. Touch sensitive control, zero test, tare, clear, unit, and print functions. Input power requirements: 120 V, 0.16 amps, 50/60 Hz, single phase. Digital indicator overall dimensions: 9 ½ in. L x 4 in. W x 6 in. H. A 3 ft. x 3 ft. frame with (4) bag hooks connects to an S beam load cell model: RL20001-T6-5K that hangs on a supporting frame. Supporting Frame dimensions: 5 ft. 1 in. L x 5 ½ ft. W x 5 ft. 1 ½ in. H. Hooks ctr. to ctr. distance: adjacent = 2 ft. 7 in. Opposite = 2 ft. 8 in. Overall dimensions: 5 ft. 1 ½ in. L x 5 ft. W x 5 ft. 1 ½ in. H. (BM)-Off. + (BH).