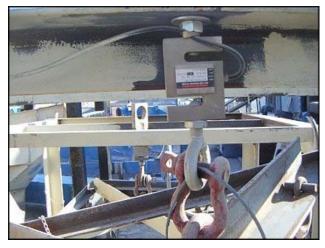

Rice Lake Weighing Systems Electronic Digital Bag Scale. Model IQ+350 IA. S/N: 98-10563. Wall mount digital weight indicator. Instruments may be fitted with input/output sockets for the connection of auxiliary and/or peripheral devices. Touch sensitive control, zero test, tare, clear, unit, and print functions. Input power requirements: 120 V, 0.16 amps, 50/60 Hz, single phase. Digital indicator overall dimensions: 9 ½ in. L x 4 in. W x 6 in. H. A 3 ft. x 3 ft. frame with (4) bag hooks connects to an S beam load cell model: RL20001-T6-5K that hangs on a supporting frame. Supporting Frame dimensions: 5 ft. 1 in. L x 5 ½ ft. W x 5 ft. 1 ½ in. H. Hooks ctr. to ctr. distance: adjacent = 2 ft. 7 in. Opposite = 2 ft. 8 in. Overall dimensions: 5 ft. 1 ½ in. L x 5 ft. W x 5 ft. 1 ½ in. H. (BM)-Off. + (BH).