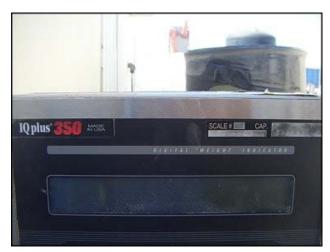

| Rice Lake Weighing Systems Electronic Digital Bag Scale |                     |
|---------------------------------------------------------|---------------------|
| Mfg: Rice Lake Weighing Systems                         | Model: IQ+350 IA    |
| Stock No: MRSP118                                       | Serial No: 98-10563 |

Rice Lake Weighing Systems Electronic Digital Bag Scale. Model IQ+350 IA. S/N: 98-10563. Wall mount digital weight indicator. Instruments may be fitted with input/output sockets for the connection of auxiliary and/or peripheral devices. Touch sensitive control, zero test, tare, clear, unit, and print functions. Input power requirements: 120 V, 0.16 amps, 50/60 Hz, single phase. Digital indicator overall dimensions: 9 ½ in. L x 4 in. W x 6 in. H. A 3 ft. x 3 ft. frame with (4) bag hooks connects to an S beam load cell model: RL20001-T6-5K that hangs on a supporting frame. Supporting Frame dimensions: 5 ft. 1 in. L x 5 ½ ft. W x 5 ft. 1 ½ in. H. Hooks ctr. to ctr. distance: adjacent = 2 ft. 7 in. Opposite = 2 ft. 8 in. Overall dimensions: 5 ft. 1 ½ in. L x 5 ft. W x 5 ft. 1 ½ in. H. (BM)-Off. + (BH).