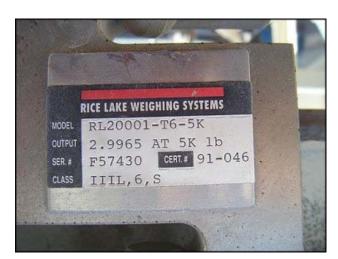

Rice Lake Weighing Systems Electronic Digital Bag Scale. Model IQ+350 IA. S/N: 98-10563. Wall mount digital weight indicator. Instruments may be fitted with input/output sockets for the connection of auxiliary and/or peripheral devices. Touch sensitive control, zero test, tare, clear, unit, and print functions. Input power requirements: 120 V, 0.16 amps, 50/60 Hz, single phase. Digital indicator overall dimensions: 9 ½ in. L x 4 in. W x 6 in. H. A 3 ft. x 3 ft. frame with (4) bag hooks connects to an S beam load cell model: RL20001-T6-5K that hangs on a supporting frame. Supporting Frame dimensions: 5 ft. 1 in. L x 5 ½ ft. W x 5 ft. 1 ½ in. H. Hooks ctr. to ctr. distance: adjacent = 2 ft. 7 in. Opposite = 2 ft. 8 in. Overall dimensions: 5 ft. 1 ½ in. L x 5 ft. W x 5 ft. 1 ½ in. H. (BM)-Off. + (BH).