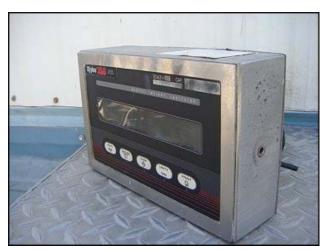

Rice Lake Weighing Systems Electronic Digital Bag Scale. Model IQ+350 IA. S/N: 98-10563. Wall mount digital weight indicator. Instruments may be fitted with input/output sockets for the connection of auxiliary and/or peripheral devices. Touch sensitive control, zero test, tare, clear, unit, and print functions. Input power requirements: 120 V, 0.16 amps, 50/60 Hz, single phase. Digital indicator overall dimensions: 9 ½ in. L x 4 in. W x 6 in. H. A 3 ft. x 3 ft. frame with (4) bag hooks connects to an S beam load cell model: RL20001-T6-5K that hangs on a supporting frame. Supporting Frame dimensions: 5 ft. 1 in. L x 5 ½ ft. W x 5 ft. 1 ½ in. H. Hooks ctr. to ctr. distance: adjacent = 2 ft. 7 in. Opposite = 2 ft. 8 in. Overall dimensions: 5 ft. 1 ½ in. L x 5 ft. W x 5 ft. 1 ½ in. H. (BM)-Off. + (BH).