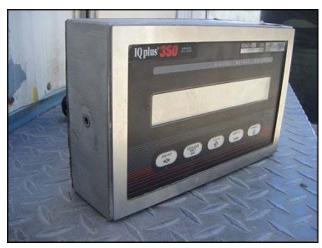

Rice Lake Weighing Systems Electronic Digital Bag Scale. Model IQ+350 IA. S/N: 98-10563. Wall mount digital weight indicator. Instruments may be fitted with input/output sockets for the connection of auxiliary and/or peripheral devices. Touch sensitive control, zero test, tare, clear, unit, and print functions. Input power requirements: 120 V, 0.16 amps, 50/60 Hz, single phase. Digital indicator overall dimensions: 9 ½ in. L x 4 in. W x 6 in. H. A 3 ft. x 3 ft. frame with (4) bag hooks connects to an S beam load cell model: RL20001-T6-5K that hangs on a supporting frame. Supporting Frame dimensions: 5 ft. 1 in. L x 5 ½ ft. W x 5 ft. 1 ½ in. H. Hooks ctr. to ctr. distance: adjacent = 2 ft. 7 in. Opposite = 2 ft. 8 in. Overall dimensions: 5 ft. 1 ½ in. L x 5 ft. W x 5 ft. 1 ½ in. H. (BM)-Off. + (BH).