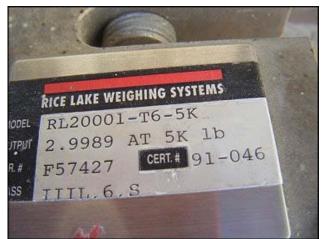

Rice Lake Weighing Systems Electronic Digital Bag Scale. Model IQ+350 IA. S/N: 98-10228. Wall mount digital weight indicator. Instruments may be fitted with input/output sockets for the connection of auxiliary and/or peripheral devices. Touch sensitive control, zero test, tare, clear, unit, and print functions. Input power requirements: 120 V, 0.16 amps, 50/60 Hz, single phase. Digital indicator overall dimensions: 9 ½ in. L x 4 in. W x 6 in. H. A 3 ft. x 3 ft. frame with (4) bag hooks connects to an S beam load cell model: RL20001-T6-5K that hangs on a supporting frame. Supporting Frame dimensions: 5 ft. 1 in. L x 5 ½ ft. W x 5 ft. 1 ½ in. H. Hooks ctr. to ctr. distance: adjacent = 2 ft. 7 in. Opposite = 2 ft. 8 in. Overall dimensions: 5 ft. 1 ½ in. L x 5 ft. W x 5 ft. 1 ½ in. H. (BM)-Off. + (BH).