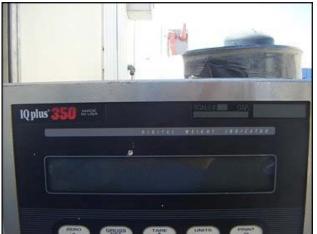

Rice Lake Weighing Systems Electronic Digital Bag Scale. Model IQ+350 IA. S/N: 98-10228. Wall mount digital weight indicator. Instruments may be fitted with input/output sockets for the connection of auxiliary and/or peripheral devices. Touch sensitive control, zero test, tare, clear, unit, and print functions. Input power requirements: 120 V, 0.16 amps, 50/60 Hz, single phase. Digital indicator overall dimensions: 9 ½ in. L x 4 in. W x 6 in. H. A 3 ft. x 3 ft. frame with (4) bag hooks connects to an S beam load cell model: RL20001-T6-5K that hangs on a supporting frame. Supporting Frame dimensions: 5 ft. 1 in. L x 5 ½ ft. W x 5 ft. 1 ½ in. H. Hooks ctr. to ctr. distance: adjacent = 2 ft. 7 in. Opposite = 2 ft. 8 in. Overall dimensions: 5 ft. 1 ½ in. L x 5 ft. W x 5 ft. 1 ½ in. H. (BM)-Off. + (BH).