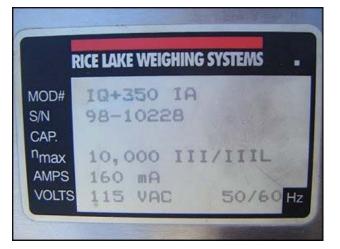

Rice Lake Weighing Systems Electronic Digital Bag Scale. Model IQ+350 IA. S/N: 98-10228. Wall mount digital weight indicator. Instruments may be fitted with input/output sockets for the connection of auxiliary and/or peripheral devices. Touch sensitive control, zero test, tare, clear, unit, and print functions. Input power requirements: 120 V, 0.16 amps, 50/60 Hz, single phase. Digital indicator overall dimensions: 9 ½ in. L x 4 in. W x 6 in. H. A 3 ft. x 3 ft. frame with (4) bag hooks connects to an S beam load cell model: RL20001-T6-5K that hangs on a supporting frame. Supporting Frame dimensions: 5 ft. 1 in. L x 5 ½ ft. W x 5 ft. 1 ½ in. H. Hooks ctr. to ctr. distance: adjacent = 2 ft. 7 in. Opposite = 2 ft. 8 in. Overall dimensions: 5 ft. 1 ½ in. L x 5 ft. W x 5 ft. 1 ½ in. H. (BM)-Off. + (BH).