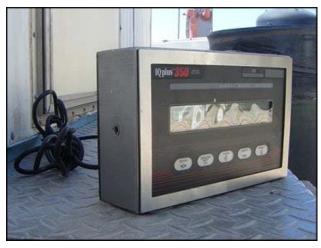

| Rice Lake Weighing Systems Electronic Digital Bag Scale |                     |
|---------------------------------------------------------|---------------------|
| Mfg: Rice Lake Weighing Systems                         | Model: IQ+350 IA    |
| Stock No: MRSP119                                       | Serial No: 98-10228 |

Rice Lake Weighing Systems Electronic Digital Bag Scale. Model IQ+350 IA. S/N: 98-10228. Wall mount digital weight indicator. Instruments may be fitted with input/output sockets for the connection of auxiliary and/or peripheral devices. Touch sensitive control, zero test, tare, clear, unit, and print functions. Input power requirements: 120 V, 0.16 amps, 50/60 Hz, single phase. Digital indicator overall dimensions: 9 ½ in. L x 4 in. W x 6 in. H. A 3 ft. x 3 ft. frame with (4) bag hooks connects to an S beam load cell model: RL20001-T6-5K that hangs on a supporting frame. Supporting Frame dimensions: 5 ft. 1 in. L x 5 ½ ft. W x 5 ft. 1 ½ in. H. Hooks ctr. to ctr. distance: adjacent = 2 ft. 7 in. Opposite = 2 ft. 8 in. Overall dimensions: 5 ft. 1 ½ in. L x 5 ft. W x 5 ft. 1 ½ in. H. (BM)-Off. + (BH).