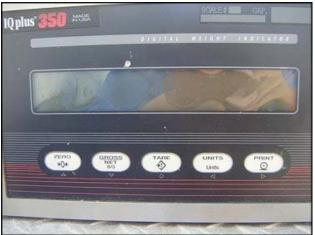

Rice Lake Weighing Systems Electronic Digital Bag Scale. Model IQ+350 IA. S/N: 98-10228. Wall mount digital weight indicator. Instruments may be fitted with input/output sockets for the connection of auxiliary and/or peripheral devices. Touch sensitive control, zero test, tare, clear, unit, and print functions. Input power requirements: 120 V, 0.16 amps, 50/60 Hz, single phase. Digital indicator overall dimensions: 9 ½ in. L x 4 in. W x 6 in. H. A 3 ft. x 3 ft. frame with (4) bag hooks connects to an S beam load cell model: RL20001-T6-5K that hangs on a supporting frame. Supporting Frame dimensions: 5 ft. 1 in. L x 5 ½ ft. W x 5 ft. 1 ½ in. H. Hooks ctr. to ctr. distance: adjacent = 2 ft. 7 in. Opposite = 2 ft. 8 in. Overall dimensions: 5 ft. 1 ½ in. L x 5 ft. W x 5 ft. 1 ½ in. H. (BM)-Off. + (BH).