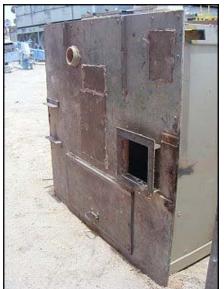

Steel Feeder/Hopper – 145 cubic ft. capacity, w/ approximately 15 ft. stand. Equipped with: (1) motor driven slide gate, (1) model: R, Roto-Bin-Dicator® for level sensing. Dayton gear motor, 1/6 hp, 40 rpm, 115 V, 4.9 amps, 60 Hz, single phase. Gear ratio: 42.7:1. Final rpm: 1. Torque: 225 in-lbs. (1) 3 ft. L x 1 ft. 5 in. W top access door. Inlet: (1) 10 in. L x 10 in. W port, (1) 5 in. dia. port. Outlet: (1) 8 in. L x 8 in. W port. Overall dimensions: 5 ft. 11 in. L x 5 ft. 7 in. W x 15 ft. 4 in. H. (BH).