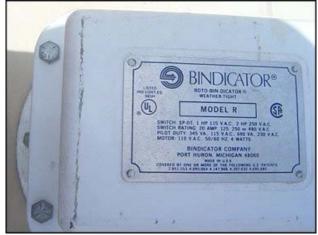

Steel Feeder/Hopper – 145 cubic ft. capacity, w/ approximately 15 ft. stand. Equipped with: (1) motor driven slide gate, (1) model: R, Roto-Bin-Dicator® for level sensing. Dayton gear motor, 1/6 hp, 40 rpm, 115 V, 4.9 amps, 60 Hz, single phase. Gear ratio: 42.7:1. Final rpm: 1. Torque: 225 in-lbs. (1) 3 ft. L x 1 ft. 5 in. W top access door. Inlet: (1) 10 in. L x 10 in. W port, (1) 5 in. dia. port. Outlet: (1) 8 in. L x 8 in. W port. Overall dimensions: 5 ft. 11 in. L x 5 ft. 7 in. W x 15 ft. 4 in. H. (BH).