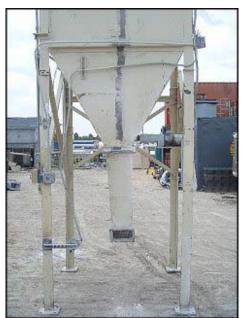

Steel Feeder/Hopper – 145 cubic ft. capacity, w/ approximately 15 ft. stand. Equipped with: (1) motor driven slide gate, (1) model: R, Roto-Bin-Dicator® for level sensing. Dayton gear motor, 1/6 hp, 40 rpm, 115 V, 4.9 amps, 60 Hz, single phase. Gear ratio: 42.7:1. Final rpm: 1. Torque: 225 in-lbs. (1) 3 ft. L x 1 ft. 5 in. W top access door. Inlet: (1) 10 in. L x 10 in. W port, (1) 5 in. dia. port. Outlet: (1) 8 in. L x 8 in. W port. Overall dimensions: 5 ft. 11 in. L x 5 ft. 7 in. W x 15 ft. 4 in. H. (BH).