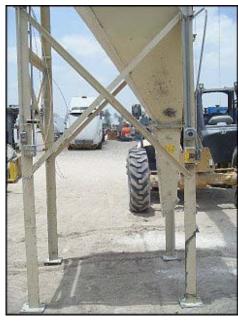

Steel Feeder/Hopper – 145 cubic ft. capacity, w/ approximately 15 ft. stand. Equipped with: (1) motor driven slide gate, (1) model: R, Roto-Bin-Dicator® for level sensing. Dayton gear motor, 1/6 hp, 40 rpm, 115 V, 4.9 amps, 60 Hz, single phase. Gear ratio: 42.7:1. Final rpm: 1. Torque: 225 in-lbs. (1) 3 ft. L x 1 ft. 5 in. W top access door. Inlet: (1) 10 in. L x 10 in. W port, (1) 5 in. dia. port. Outlet: (1) 8 in. L x 8 in. W port. Overall dimensions: 5 ft. 11 in. L x 5 ft. 7 in. W x 15 ft. 4 in. H. (BH).