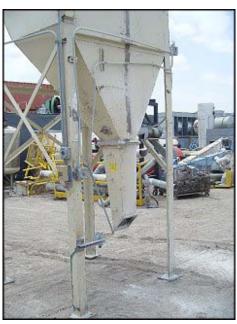

Steel Feeder/Hopper – 145 cubic ft. capacity, w/ approximately 15 ft. stand. Equipped with: (1) motor driven slide gate, (1) model: R, Roto-Bin-Dicator® for level sensing. Dayton gear motor, 1/6 hp, 40 rpm, 115 V, 4.9 amps, 60 Hz, single phase. Gear ratio: 42.7:1. Final rpm: 1. Torque: 225 in-lbs. (1) 3 ft. L x 1 ft. 5 in. W top access door. Inlet: (1) 10 in. L x 10 in. W port, (1) 5 in. dia. port. Outlet: (1) 8 in. L x 8 in. W port. Overall dimensions: 5 ft. 11 in. L x 5 ft. 7 in. W x 15 ft. 4 in. H. (BH).