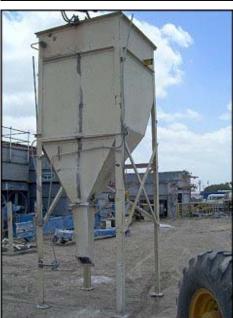

| Steel Feeder/Hopper – 145 cubic ft. |            |
|-------------------------------------|------------|
| Mfg:                                | Model:     |
| Stock No: MRSP120                   | Serial No: |

Steel Feeder/Hopper – 145 cubic ft. capacity, w/ approximately 15 ft. stand. Equipped with: (1) motor driven slide gate, (1) model: R, Roto-Bin-Dicator® for level sensing. Dayton gear motor, 1/6 hp, 40 rpm, 115 V, 4.9 amps, 60 Hz, single phase. Gear ratio: 42.7:1. Final rpm: 1. Torque: 225 in-lbs. (1) 3 ft. L x 1 ft. 5 in. W top access door. Inlet: (1) 10 in. L x 10 in. W port, (1) 5 in. dia. port. Outlet: (1) 8 in. L x 8 in. W port. Overall dimensions: 5 ft. 11 in. L x 5 ft. 7 in. W x 15 ft. 4 in. H. (BH).