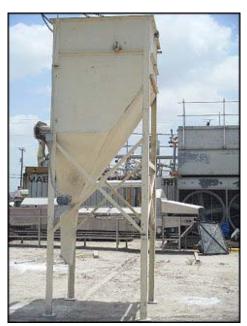

Steel Feeder/Hopper – 145 cubic ft. capacity, w/ approximately 15 ft. stand. Equipped with: (1) motor driven slide gate, (1) model: R, Roto-Bin-Dicator® for level sensing. Dayton gear motor, 1/6 hp, 40 rpm, 115 V, 4.9 amps, 60 Hz, single phase. Gear ratio: 42.7:1. Final rpm: 1. Torque: 225 in-lbs. (1) 3 ft. L x 1 ft. 5 in. W top access door. Inlet: (1) 10 in. L x 10 in. W port, (1) 5 in. dia. port. Outlet: (1) 8 in. L x 8 in. W port. Overall dimensions: 5 ft. 11 in. L x 5 ft. 7 in. W x 15 ft. 4 in. H. (BH).