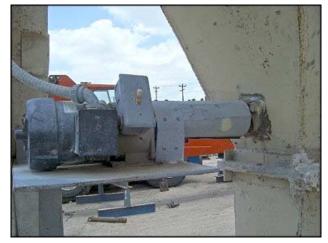

Steel Feeder/Hopper – 145 cubic ft. capacity, w/ approximately 15 ft. stand. Equipped with: (1) motor driven slide gate, (1) model: R, Roto-Bin-Dicator® for level sensing. Dayton gear motor, 1/6 hp, 40 rpm, 115 V, 4.9 amps, 60 Hz, single phase. Gear ratio: 42.7:1. Final rpm: 1. Torque: 225 in-lbs. (1) 3 ft. L x 1 ft. 5 in. W top access door. Inlet: (1) 10 in. L x 10 in. W port, (1) 5 in. dia. port. Outlet: (1) 8 in. L x 8 in. W port. Overall dimensions: 5 ft. 11 in. L x 5 ft. 7 in. W x 15 ft. 4 in. H. (BH).