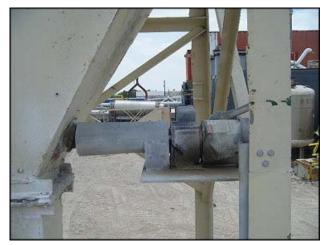

Steel Feeder/Hopper – 145 cubic ft. capacity, w/ approximately 15 ft. stand. Equipped with: (1) motor driven slide gate, (1) model: R, Roto-Bin-Dicator® for level sensing. Dayton gear motor, 1/6 hp, 40 rpm, 115 V, 4.9 amps, 60 Hz, single phase. Gear ratio: 42.7:1. Final rpm: 1. Torque: 225 in-lbs. (1) 3 ft. L x 1 ft. 5 in. W top access door. Inlet: (1) 10 in. L x 10 in. W port, (1) 5 in. dia. port. Outlet: (1) 8 in. L x 8 in. W port. Overall dimensions: 5 ft. 11 in. L x 5 ft. 7 in. W x 15 ft. 4 in. H. (BH).