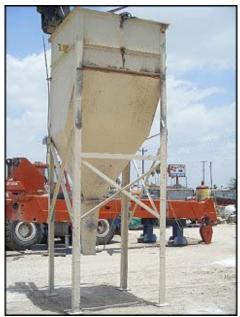

| Steel Feeder/Hopper – 145 cubic ft. |            |
|-------------------------------------|------------|
| Mfg:                                | Model:     |
| Stock No: MRSP120                   | Serial No: |

Steel Feeder/Hopper – 145 cubic ft. capacity, w/ approximately 15 ft. stand. Equipped with: (1) motor driven slide gate, (1) model: R, Roto-Bin-Dicator® for level sensing. Dayton gear motor, 1/6 hp, 40 rpm, 115 V, 4.9 amps, 60 Hz, single phase. Gear ratio: 42.7:1. Final rpm: 1. Torque: 225 in-lbs. (1) 3 ft. L x 1 ft. 5 in. W top access door. Inlet: (1) 10 in. L x 10 in. W port, (1) 5 in. dia. port. Outlet: (1) 8 in. L x 8 in. W port. Overall dimensions: 5 ft. 11 in. L x 5 ft. 7 in. W x 15 ft. 4 in. H. (BH).