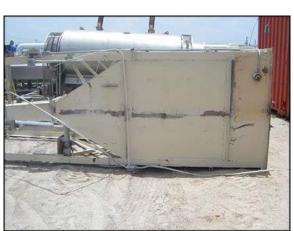

Steel Feeder/Hopper – 145 cubic ft. capacity, w/ approximately 15 ft. stand. Equipped with: (1) motor driven slide gate, (1) model: R, Roto-Bin-Dicator® for level sensing. Dayton gear motor, 1/6 hp, 40 rpm, 115 V, 4.9 amps, 60 Hz, single phase. Gear ratio: 42.7:1. Final rpm: 1. Torque: 225 in-lbs. (1) 3 ft. L x 1 ft. 5 in. W top access door. Inlet: (1) 10 in. L x 10 in. W port, (1) 5 in. dia. port. Outlet: (1) 8 in. L x 8 in. W port. Overall dimensions: 5 ft. 11 in. L x 5 ft. 7 in. W x 15 ft. 4 in. H. (BH).