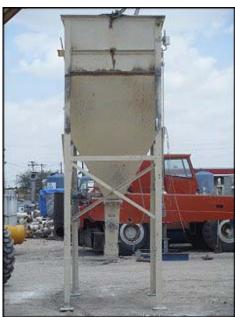

| Steel Feeder/Hopper – 145 cubic ft. |            |
|-------------------------------------|------------|
| Mfg:                                | Model:     |
| Stock No: MRSP120                   | Serial No: |

Steel Feeder/Hopper – 145 cubic ft. capacity, w/ approximately 15 ft. stand. Equipped with: (1) motor driven slide gate, (1) model: R, Roto-Bin-Dicator® for level sensing. Dayton gear motor, 1/6 hp, 40 rpm, 115 V, 4.9 amps, 60 Hz, single phase. Gear ratio: 42.7:1. Final rpm: 1. Torque: 225 in-lbs. (1) 3 ft. L x 1 ft. 5 in. W top access door. Inlet: (1) 10 in. L x 10 in. W port, (1) 5 in. dia. port. Outlet: (1) 8 in. L x 8 in. W port. Overall dimensions: 5 ft. 11 in. L x 5 ft. 7 in. W x 15 ft. 4 in. H. (BH).