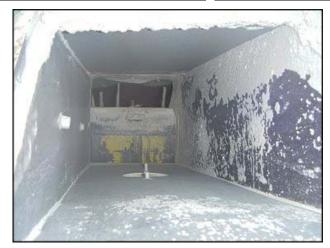

Steel Feeder/Hopper – 145 cubic ft. capacity, w/ approximately 15 ft. stand. Equipped with: (1) motor driven slide gate, (1) model: R, Roto-Bin-Dicator® for level sensing. Dayton gear motor, 1/6 hp, 40 rpm, 115 V, 4.9 amps, 60 Hz, single phase. Gear ratio: 42.7:1. Final rpm: 1. Torque: 225 in-lbs. (1) 3 ft. L x 1 ft. 5 in. W top access door. Inlet: (1) 10 in. L x 10 in. W port, (1) 5 in. dia. port. Outlet: (1) 8 in. L x 8 in. W port. Overall dimensions: 5 ft. 11 in. L x 5 ft. 7 in. W x 15 ft. 4 in. H. (BH).