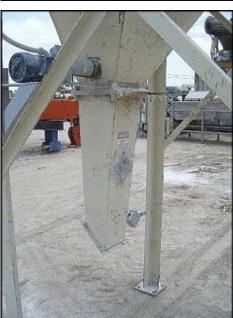

Steel Feeder/Hopper – 145 cubic ft. capacity, w/ approximately 15 ft. stand. Equipped with: (1) motor driven slide gate, (1) model: R, Roto-Bin-Dicator® for level sensing. Dayton gear motor, 1/6 hp, 40 rpm, 115 V, 4.9 amps, 60 Hz, single phase. Gear ratio: 42.7:1. Final rpm: 1. Torque: 225 in-lbs. (1) 3 ft. L x 1 ft. 5 in. W top access door. Inlet: (1) 10 in. L x 10 in. W port, (1) 5 in. dia. port. Outlet: (1) 8 in. L x 8 in. W port. Overall dimensions: 5 ft. 11 in. L x 5 ft. 7 in. W x 15 ft. 4 in. H. (BH).