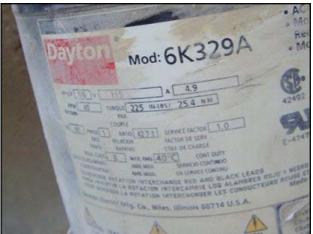

Steel Feeder/Hopper – 145 cubic ft. capacity, w/ approximately 15 ft. stand. Equipped with: (1) motor driven slide gate, (1) model: R, Roto-Bin-Dicator® for level sensing. Dayton gear motor, 1/6 hp, 40 rpm, 115 V, 4.9 amps, 60 Hz, single phase. Gear ratio: 42.7:1. Final rpm: 1. Torque: 225 in-lbs. (1) 3 ft. L x 1 ft. 5 in. W top access door. Inlet: (1) 10 in. L x 10 in. W port, (1) 5 in. dia. port. Outlet: (1) 8 in. L x 8 in. W port. Overall dimensions: 5 ft. 11 in. L x 5 ft. 7 in. W x 15 ft. 4 in. H. (BH).