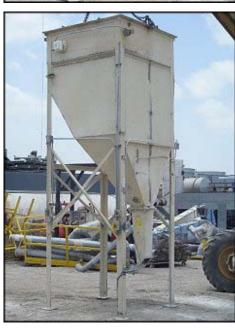

| Steel Feeder/Hopper – 145 cubic ft. |            |
|-------------------------------------|------------|
| Mfg:                                | Model:     |
| Stock No: MRSP120                   | Serial No: |

Steel Feeder/Hopper – 145 cubic ft. capacity, w/ approximately 15 ft. stand. Equipped with: (1) motor driven slide gate, (1) model: R, Roto-Bin-Dicator® for level sensing. Dayton gear motor, 1/6 hp, 40 rpm, 115 V, 4.9 amps, 60 Hz, single phase. Gear ratio: 42.7:1. Final rpm: 1. Torque: 225 in-lbs. (1) 3 ft. L x 1 ft. 5 in. W top access door. Inlet: (1) 10 in. L x 10 in. W port, (1) 5 in. dia. port. Outlet: (1) 8 in. L x 8 in. W port. Overall dimensions: 5 ft. 11 in. L x 5 ft. 7 in. W x 15 ft. 4 in. H. (BH).