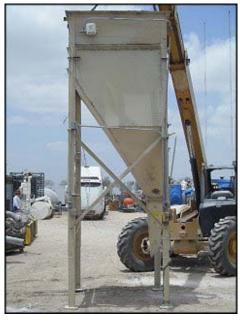

| Steel Feeder/Hopper – 145 cubic ft. |            |
|-------------------------------------|------------|
| Mfg:                                | Model:     |
| Stock No: MRSP120                   | Serial No: |

Steel Feeder/Hopper – 145 cubic ft. capacity, w/ approximately 15 ft. stand. Equipped with: (1) motor driven slide gate, (1) model: R, Roto-Bin-Dicator® for level sensing. Dayton gear motor, 1/6 hp, 40 rpm, 115 V, 4.9 amps, 60 Hz, single phase. Gear ratio: 42.7:1. Final rpm: 1. Torque: 225 in-lbs. (1) 3 ft. L x 1 ft. 5 in. W top access door. Inlet: (1) 10 in. L x 10 in. W port, (1) 5 in. dia. port. Outlet: (1) 8 in. L x 8 in. W port. Overall dimensions: 5 ft. 11 in. L x 5 ft. 7 in. W x 15 ft. 4 in. H. (BH).