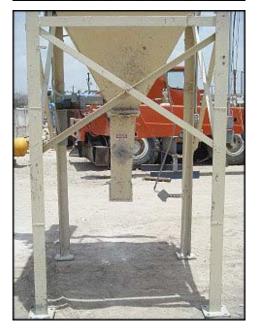

Steel Feeder/Hopper – 145 cubic ft. capacity, w/ approximately 15 ft. stand. Equipped with: (1) motor driven slide gate, (1) model: R, Roto-Bin-Dicator® for level sensing. Dayton gear motor, 1/6 hp, 40 rpm, 115 V, 4.9 amps, 60 Hz, single phase. Gear ratio: 42.7:1. Final rpm: 1. Torque: 225 in-lbs. (1) 3 ft. L x 1 ft. 5 in. W top access door. Inlet: (1) 10 in. L x 10 in. W port, (1) 5 in. dia. port. Outlet: (1) 8 in. L x 8 in. W port. Overall dimensions: 5 ft. 11 in. L x 5 ft. 7 in. W x 15 ft. 4 in. H. (BH).