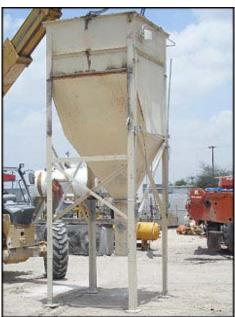

| Steel Feeder/Hopper – 145 cubic ft. |            |
|-------------------------------------|------------|
| Mfg:                                | Model:     |
| Stock No: MRSP120                   | Serial No: |

Steel Feeder/Hopper – 145 cubic ft. capacity, w/ approximately 15 ft. stand. Equipped with: (1) motor driven slide gate, (1) model: R, Roto-Bin-Dicator® for level sensing. Dayton gear motor, 1/6 hp, 40 rpm, 115 V, 4.9 amps, 60 Hz, single phase. Gear ratio: 42.7:1. Final rpm: 1. Torque: 225 in-lbs. (1) 3 ft. L x 1 ft. 5 in. W top access door. Inlet: (1) 10 in. L x 10 in. W port, (1) 5 in. dia. port. Outlet: (1) 8 in. L x 8 in. W port. Overall dimensions: 5 ft. 11 in. L x 5 ft. 7 in. W x 15 ft. 4 in. H. (BH).