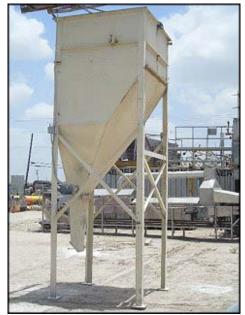

| Steel Feeder/Hopper – 145 cubic ft. |            |
|-------------------------------------|------------|
| Mfg:                                | Model:     |
| Stock No: MRSP120                   | Serial No: |

Steel Feeder/Hopper – 145 cubic ft. capacity, w/ approximately 15 ft. stand. Equipped with: (1) motor driven slide gate, (1) model: R, Roto-Bin-Dicator® for level sensing. Dayton gear motor, 1/6 hp, 40 rpm, 115 V, 4.9 amps, 60 Hz, single phase. Gear ratio: 42.7:1. Final rpm: 1. Torque: 225 in-lbs. (1) 3 ft. L x 1 ft. 5 in. W top access door. Inlet: (1) 10 in. L x 10 in. W port, (1) 5 in. dia. port. Outlet: (1) 8 in. L x 8 in. W port. Overall dimensions: 5 ft. 11 in. L x 5 ft. 7 in. W x 15 ft. 4 in. H. (BH).