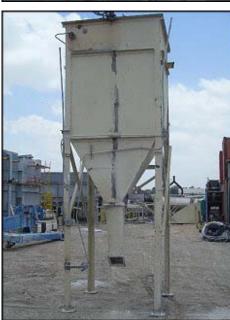

| Steel Feeder/Hopper – 145 cubic ft. |            |
|-------------------------------------|------------|
| Mfg:                                | Model:     |
| Stock No: MRSP120                   | Serial No: |

Steel Feeder/Hopper – 145 cubic ft. capacity, w/ approximately 15 ft. stand. Equipped with: (1) motor driven slide gate, (1) model: R, Roto-Bin-Dicator® for level sensing. Dayton gear motor, 1/6 hp, 40 rpm, 115 V, 4.9 amps, 60 Hz, single phase. Gear ratio: 42.7:1. Final rpm: 1. Torque: 225 in-lbs. (1) 3 ft. L x 1 ft. 5 in. W top access door. Inlet: (1) 10 in. L x 10 in. W port, (1) 5 in. dia. port. Outlet: (1) 8 in. L x 8 in. W port. Overall dimensions: 5 ft. 11 in. L x 5 ft. 7 in. W x 15 ft. 4 in. H. (BH).