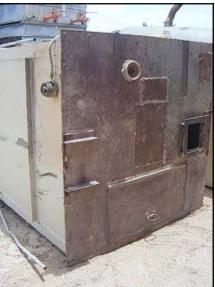

Steel Feeder/Hopper – 145 cubic ft. capacity, w/ approximately 15 ft. stand. Equipped with: (1) motor driven slide gate, (1) model: R, Roto-Bin-Dicator® for level sensing. Dayton gear motor, 1/6 hp, 40 rpm, 115 V, 4.9 amps, 60 Hz, single phase. Gear ratio: 42.7:1. Final rpm: 1. Torque: 225 in-lbs. (1) 3 ft. L x 1 ft. 5 in. W top access door. Inlet: (1) 10 in. L x 10 in. W port, (1) 5 in. dia. port. Outlet: (1) 8 in. L x 8 in. W port. Overall dimensions: 5 ft. 11 in. L x 5 ft. 7 in. W x 15 ft. 4 in. H. (BH).