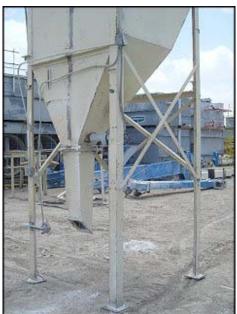

Steel Feeder/Hopper – 145 cubic ft. capacity, w/ approximately 15 ft. stand. Equipped with: (1) motor driven slide gate, (1) model: R, Roto-Bin-Dicator® for level sensing. Dayton gear motor, 1/6 hp, 40 rpm, 115 V, 4.9 amps, 60 Hz, single phase. Gear ratio: 42.7:1. Final rpm: 1. Torque: 225 in-lbs. (1) 3 ft. L x 1 ft. 5 in. W top access door. Inlet: (1) 10 in. L x 10 in. W port, (1) 5 in. dia. port. Outlet: (1) 8 in. L x 8 in. W port. Overall dimensions: 5 ft. 11 in. L x 5 ft. 7 in. W x 15 ft. 4 in. H. (BH).