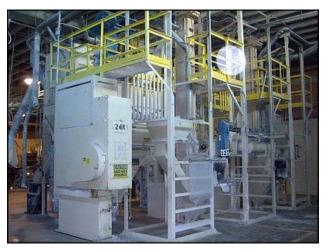

Dust/Powder Blending-Filling Lines. Includes: (2) heavy duty horizontal ribbon blenders, approx. 3ft x 8ft with motor and drive. (2) vertical bucket elevator with air vibrator hopper, approx. 18ft tall w/ discharge chute. (2) horizontal feeder auger conveyors, approx. 7ft long with motors and drives. (1) Toledo electronic digital bag scale with approx. 20ft frame. (2) IQ-Plus electronic digital bag scale, with approx. 20ft frame. (2) steel feeder/hopper with approx. 18ft stand. (5) Universal vertical bucket conveyor, approx. 20ft tall. Yellow safety railing, ladders and walkways.