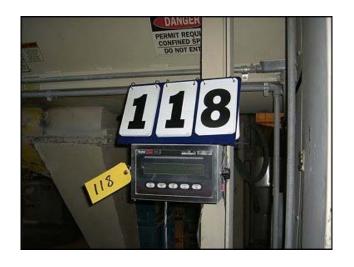

Dust/Powder Blending-Filling Lines. Includes: (2) heavy duty horizontal ribbon blenders, approx. 3ft x 8ft with motor and drive. (2) vertical bucket elevator with air vibrator hopper, approx. 18ft tall w/ discharge chute. (2) horizontal feeder auger conveyors, approx. 7ft long with motors and drives. (1) Toledo electronic digital bag scale with approx. 20ft frame. (2) IQ-Plus electronic digital bag scale, with approx. 20ft frame. (2) steel feeder/hopper with approx. 18ft stand. (5) Universal vertical bucket conveyor, approx. 20ft tall. Yellow safety railing, ladders and walkways.