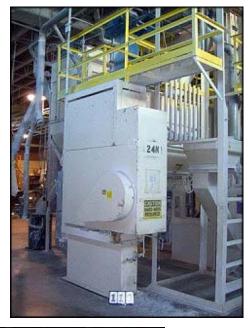

Dust/Powder Blending-Filling Lines. Includes: (2) heavy duty horizontal ribbon blenders, approx. 3ft x 8ft with motor and drive. (2) vertical bucket elevator with air vibrator hopper, approx. 18ft tall w/ discharge chute. (2) horizontal feeder auger conveyors, approx. 7ft long with motors and drives. (1) Toledo electronic digital bag scale with approx. 20ft frame. (2) IQ-Plus electronic digital bag scale, with approx. 20ft frame. (2) steel feeder/hopper with approx. 18ft stand. (5) Universal vertical bucket conveyor, approx. 20ft tall. Yellow safety railing, ladders and walkways.