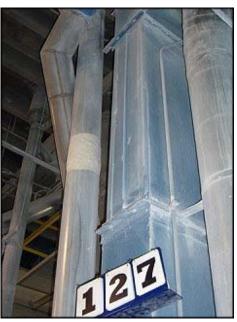

Dust/Powder Blending-Filling Lines. Includes: (2) heavy duty horizontal ribbon blenders, approx. 3ft x 8ft with motor and drive. (2) vertical bucket elevator with air vibrator hopper, approx. 18ft tall w/ discharge chute. (2) horizontal feeder auger conveyors, approx. 7ft long with motors and drives. (1) Toledo electronic digital bag scale with approx. 20ft frame. (2) IQ-Plus electronic digital bag scale, with approx. 20ft frame. (2) steel feeder/hopper with approx. 18ft stand. (5) Universal vertical bucket conveyor, approx. 20ft tall. Yellow safety railing, ladders and walkways.