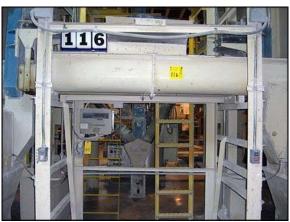

Dust/Powder Blending-Filling Lines. Includes: (2) heavy duty horizontal ribbon blenders, approx. 3ft x 8ft with motor and drive. (2) vertical bucket elevator with air vibrator hopper, approx. 18ft tall w/ discharge chute. (2) horizontal feeder auger conveyors, approx. 7ft long with motors and drives. (1) Toledo electronic digital bag scale with approx. 20ft frame. (2) IQ-Plus electronic digital bag scale, with approx. 20ft frame. (2) steel feeder/hopper with approx. 18ft stand. (5) Universal vertical bucket conveyor, approx. 20ft tall. Yellow safety railing, ladders and walkways.