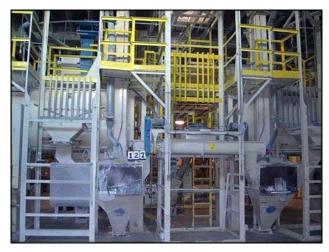

Dust/Powder Blending-Filling Lines. Includes: (2) heavy duty horizontal ribbon blenders, approx. 3ft x 8ft with motor and drive. (2) vertical bucket elevator with air vibrator hopper, approx. 18ft tall w/ discharge chute. (2) horizontal feeder auger conveyors, approx. 7ft long with motors and drives. (1) Toledo electronic digital bag scale with approx. 20ft frame. (2) IQ-Plus electronic digital bag scale, with approx. 20ft frame. (2) steel feeder/hopper with approx. 18ft stand. (5) Universal vertical bucket conveyor, approx. 20ft tall. Yellow safety railing, ladders and walkways.