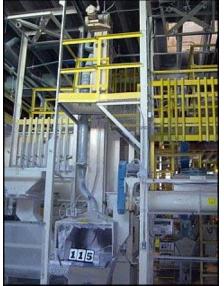

Dust/Powder Blending-Filling Lines. Includes: (2) heavy duty horizontal ribbon blenders, approx. 3ft x 8ft with motor and drive. (2) vertical bucket elevator with air vibrator hopper, approx. 18ft tall w/ discharge chute. (2) horizontal feeder auger conveyors, approx. 7ft long with motors and drives. (1) Toledo electronic digital bag scale with approx. 20ft frame. (2) IQ-Plus electronic digital bag scale, with approx. 20ft frame. (2) steel feeder/hopper with approx. 18ft stand. (5) Universal vertical bucket conveyor, approx. 20ft tall. Yellow safety railing, ladders and walkways.