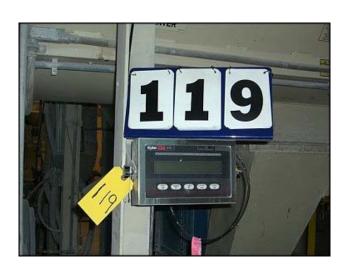

Dust/Powder Blending-Filling Lines. Includes: (2) heavy duty horizontal ribbon blenders, approx. 3ft x 8ft with motor and drive. (2) vertical bucket elevator with air vibrator hopper, approx. 18ft tall w/ discharge chute. (2) horizontal feeder auger conveyors, approx. 7ft long with motors and drives. (1) Toledo electronic digital bag scale with approx. 20ft frame. (2) IQ-Plus electronic digital bag scale, with approx. 20ft frame. (2) steel feeder/hopper with approx. 18ft stand. (5) Universal vertical bucket conveyor, approx. 20ft tall. Yellow safety railing, ladders and walkways.