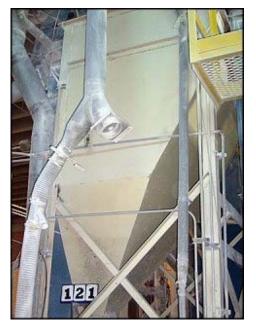

Dust/Powder Blending-Filling Lines. Includes: (2) heavy duty horizontal ribbon blenders, approx. 3ft x 8ft with motor and drive. (2) vertical bucket elevator with air vibrator hopper, approx. 18ft tall w/ discharge chute. (2) horizontal feeder auger conveyors, approx. 7ft long with motors and drives. (1) Toledo electronic digital bag scale with approx. 20ft frame. (2) IQ-Plus electronic digital bag scale, with approx. 20ft frame. (2) steel feeder/hopper with approx. 18ft stand. (5) Universal vertical bucket conveyor, approx. 20ft tall. Yellow safety railing, ladders and walkways.