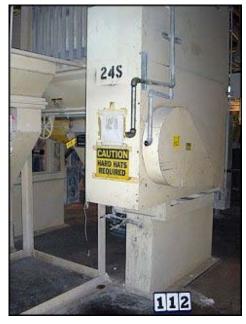

Dust/Powder Blending-Filling Lines. Includes: (2) heavy duty horizontal ribbon blenders, approx. 3ft x 8ft with motor and drive. (2) vertical bucket elevator with air vibrator hopper, approx. 18ft tall w/ discharge chute. (2) horizontal feeder auger conveyors, approx. 7ft long with motors and drives. (1) Toledo electronic digital bag scale with approx. 20ft frame. (2) IQ-Plus electronic digital bag scale, with approx. 20ft frame. (2) steel feeder/hopper with approx. 18ft stand. (5) Universal vertical bucket conveyor, approx. 20ft tall. Yellow safety railing, ladders and walkways.