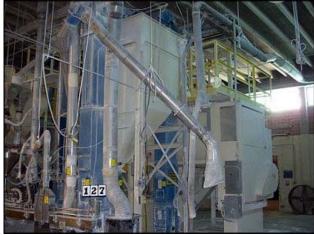

Dust/Powder Blending-Filling Lines. Includes: (2) heavy duty horizontal ribbon blenders, approx. 3ft x 8ft with motor and drive. (2) vertical bucket elevator with air vibrator hopper, approx. 18ft tall w/ discharge chute. (2) horizontal feeder auger conveyors, approx. 7ft long with motors and drives. (1) Toledo electronic digital bag scale with approx. 20ft frame. (2) IQ-Plus electronic digital bag scale, with approx. 20ft frame. (2) steel feeder/hopper with approx. 18ft stand. (5) Universal vertical bucket conveyor, approx. 20ft tall. Yellow safety railing, ladders and walkways.