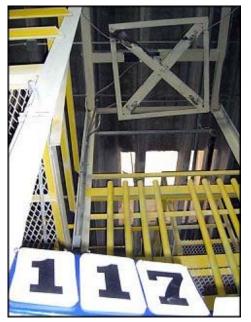

Dust/Powder Blending-Filling Lines. Includes: (2) heavy duty horizontal ribbon blenders, approx. 3ft x 8ft with motor and drive. (2) vertical bucket elevator with air vibrator hopper, approx. 18ft tall w/ discharge chute. (2) horizontal feeder auger conveyors, approx. 7ft long with motors and drives. (1) Toledo electronic digital bag scale with approx. 20ft frame. (2) IQ-Plus electronic digital bag scale, with approx. 20ft frame. (2) steel feeder/hopper with approx. 18ft stand. (5) Universal vertical bucket conveyor, approx. 20ft tall. Yellow safety railing, ladders and walkways.