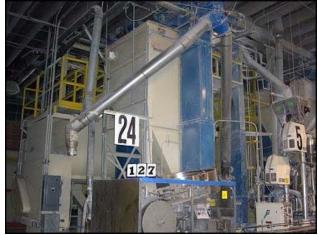

Dust/Powder Blending-Filling Lines. Includes: (2) heavy duty horizontal ribbon blenders, approx. 3ft x 8ft with motor and drive. (2) vertical bucket elevator with air vibrator hopper, approx. 18ft tall w/ discharge chute. (2) horizontal feeder auger conveyors, approx. 7ft long with motors and drives. (1) Toledo electronic digital bag scale with approx. 20ft frame. (2) IQ-Plus electronic digital bag scale, with approx. 20ft frame. (2) steel feeder/hopper with approx. 18ft stand. (5) Universal vertical bucket conveyor, approx. 20ft tall. Yellow safety railing, ladders and walkways.