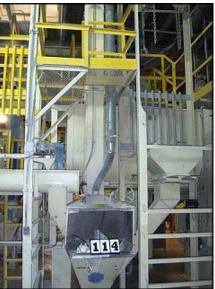

Dust/Powder Blending-Filling Lines. Includes: (2) heavy duty horizontal ribbon blenders, approx. 3ft x 8ft with motor and drive. (2) vertical bucket elevator with air vibrator hopper, approx. 18ft tall w/ discharge chute. (2) horizontal feeder auger conveyors, approx. 7ft long with motors and drives. (1) Toledo electronic digital bag scale with approx. 20ft frame. (2) IQ-Plus electronic digital bag scale, with approx. 20ft frame. (2) steel feeder/hopper with approx. 18ft stand. (5) Universal vertical bucket conveyor, approx. 20ft tall. Yellow safety railing, ladders and walkways.