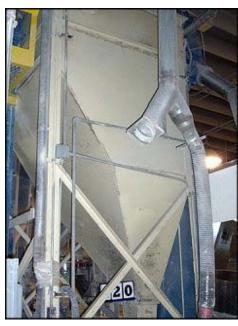

Dust/Powder Blending-Filling Lines. Includes: (2) heavy duty horizontal ribbon blenders, approx. 3ft x 8ft with motor and drive. (2) vertical bucket elevator with air vibrator hopper, approx. 18ft tall w/ discharge chute. (2) horizontal feeder auger conveyors, approx. 7ft long with motors and drives. (1) Toledo electronic digital bag scale with approx. 20ft frame. (2) IQ-Plus electronic digital bag scale, with approx. 20ft frame. (2) steel feeder/hopper with approx. 18ft stand. (5) Universal vertical bucket conveyor, approx. 20ft tall. Yellow safety railing, ladders and walkways.