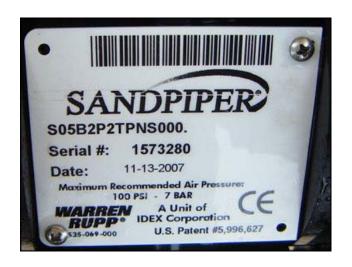

| Warren Rupp Sandpiper® Double Diaphragm Pump |                       |
|----------------------------------------------|-----------------------|
| Mfg: Warren Rupp Sandpiper                   | Model: S05B2P2TPNS000 |
| Stock No: MRSP202                            | Serial No: 1573280    |

2007 Warren Rupp Sandpiper® Double Diaphragm Pump Model: S05B2P2TPNS000. Approximate pumping capacity: 14 gpm. Pump handles solids up to 0.125 in. (3mm) in size. Operating temperature ranges: 180°F to 32°F. Maximum recommended air pressure: 100 psi. Features a solid ball check valve powered by compressed air and of a 1:1 ratio design. Wetted material: polypropylene. Diaphragm / check valve materials of construction: Virgin PTFE-Santoprene / Backup Virgin PTFE check valve seat: Virgin PTFE. (1) ¾ in. MNPT inlet. (1) ¾ in. MNPT outlet. (1) ½ in. FNPT airline inlet. Overall pump dimensions: 10-1/8 in. L. x 7-1/8 in. W. x 11-3/4 in. H. (ACN7)