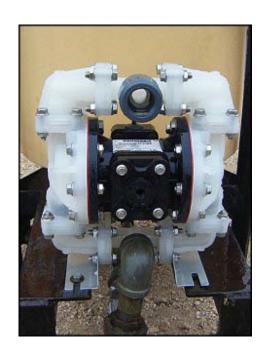

| Warren Rupp Sandpiper® Double Diaphragm Pump |                       |
|----------------------------------------------|-----------------------|
| Mfg: Warren Rupp Sandpiper                   | Model: S05B2P2TPNS000 |
| Stock No: MRSP202                            | Serial No: 1573280    |

2007 Warren Rupp Sandpiper® Double Diaphragm Pump Model: S05B2P2TPNS000. Approximate pumping capacity: 14 gpm. Pump handles solids up to 0.125 in. (3mm) in size. Operating temperature ranges: 180°F to 32°F. Maximum recommended air pressure: 100 psi. Features a solid ball check valve powered by compressed air and of a 1:1 ratio design. Wetted material: polypropylene. Diaphragm / check valve materials of construction: Virgin PTFE-Santoprene / Backup Virgin PTFE check valve seat: Virgin PTFE. (1) ¾ in. MNPT inlet. (1) ¾ in. MNPT outlet. (1) ½ in. FNPT airline inlet. Overall pump dimensions: 10-1/8 in. L. x 7-1/8 in. W. x 11-3/4 in. H. (ACN7)