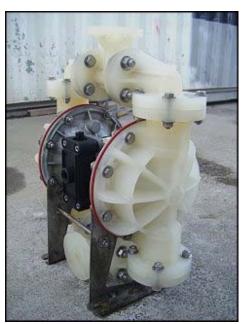

| Warren Rupp Sandpiper II ™ Double Diaphragm Pump |                       |
|--------------------------------------------------|-----------------------|
| Mfg: Warren Rupp                                 | Model: S1FB1P2PAAS100 |
| Stock No: MRSP230                                | Serial No: 667590     |

Warren Rupp Sandpiper II ™ Double Diaphragm Pump. Model: S1FB1P2PAAS100. S/N: 667590. Maximum recommended air pressure: 100 psi. (1) 1 in. flange inlet dia. (4) 5/8 in. mounting holes. 2-1/4 in. adjacent. 3-1/8 in. opposite. (1) 1 in. flange outlet dia. (4) 5/8 in. mounting holes. 2-1/4 in. adjacent. 3-1/8 in. opposite. (2) ¾ in. FNPT airline inlets. Overall dimensions: 1 ft. 5-1/2 in. L. x 9 in. W. x 1 ft. 9-1/8 in. H.