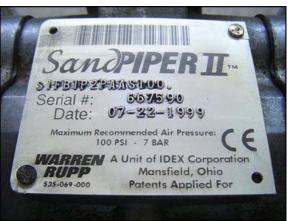

| Warren Rupp Sandpiper II ™ Double Diaphragm Pump |                       |
|--------------------------------------------------|-----------------------|
| Mfg: Warren Rupp                                 | Model: S1FB1P2PAAS100 |
| Stock No: MRSP230                                | Serial No: 667590     |

Warren Rupp Sandpiper II ™ Double Diaphragm Pump. Model: S1FB1P2PAAS100. S/N: 667590. Maximum recommended air pressure: 100 psi. (1) 1 in. flange inlet dia. (4) 5/8 in. mounting holes. 2-1/4 in. adjacent. 3-1/8 in. opposite. (1) 1 in. flange outlet dia. (4) 5/8 in. mounting holes. 2-1/4 in. adjacent. 3-1/8 in. opposite. (2) ¾ in. FNPT airline inlets. Overall dimensions: 1 ft. 5-1/2 in. L. x 9 in. W. x 1 ft. 9-1/8 in. H.