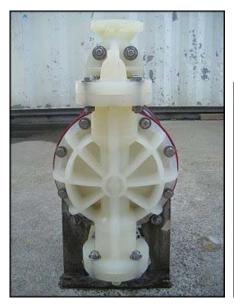

| Warren Rupp Sandpiper II ™ Double Diaphragm Pump |                       |
|--------------------------------------------------|-----------------------|
| Mfg: Warren Rupp                                 | Model: S1FB1P2PAAS100 |
| Stock No: MRSP230                                | Serial No: 667590     |

Warren Rupp Sandpiper II ™ Double Diaphragm Pump. Model: S1FB1P2PAAS100. S/N: 667590. Maximum recommended air pressure: 100 psi. (1) 1 in. flange inlet dia. (4) 5/8 in. mounting holes. 2-1/4 in. adjacent. 3-1/8 in. opposite. (1) 1 in. flange outlet dia. (4) 5/8 in. mounting holes. 2-1/4 in. adjacent. 3-1/8 in. opposite. (2) ¾ in. FNPT airline inlets. Overall dimensions: 1 ft. 5-1/2 in. L. x 9 in. W. x 1 ft. 9-1/8 in. H.