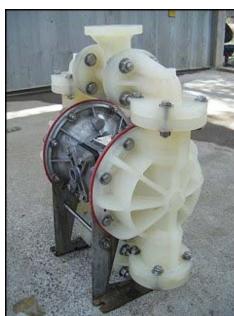

| Warren Rupp Sandpiper II ™ Double Diaphragm Pump |                       |
|--------------------------------------------------|-----------------------|
| Mfg: Warren Rupp                                 | Model: S1FB1P2PAAS100 |
| Stock No: MRSP230                                | Serial No: 667590     |

Warren Rupp Sandpiper II ™ Double Diaphragm Pump. Model: S1FB1P2PAAS100. S/N: 667590. Maximum recommended air pressure: 100 psi. (1) 1 in. flange inlet dia. (4) 5/8 in. mounting holes. 2-1/4 in. adjacent. 3-1/8 in. opposite. (1) 1 in. flange outlet dia. (4) 5/8 in. mounting holes. 2-1/4 in. adjacent. 3-1/8 in. opposite. (2) ¾ in. FNPT airline inlets. Overall dimensions: 1 ft. 5-1/2 in. L. x 9 in. W. x 1 ft. 9-1/8 in. H.