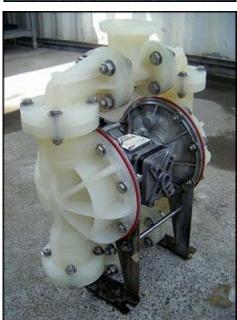

| Warren Rupp Sandpiper II ™ Double Diaphragm Pump |                       |
|--------------------------------------------------|-----------------------|
| Mfg: Warren Rupp                                 | Model: S1FB1P2PAAS100 |
| Stock No: MRSP230                                | Serial No: 667590     |

Warren Rupp Sandpiper II ™ Double Diaphragm Pump. Model: S1FB1P2PAAS100. S/N: 667590. Maximum recommended air pressure: 100 psi. (1) 1 in. flange inlet dia. (4) 5/8 in. mounting holes. 2-1/4 in. adjacent. 3-1/8 in. opposite. (1) 1 in. flange outlet dia. (4) 5/8 in. mounting holes. 2-1/4 in. adjacent. 3-1/8 in. opposite. (2) ¾ in. FNPT airline inlets. Overall dimensions: 1 ft. 5-1/2 in. L. x 9 in. W. x 1 ft. 9-1/8 in. H.