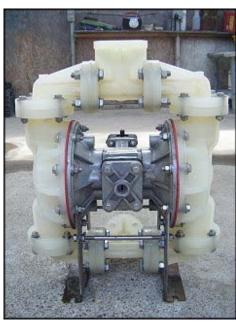

| Warren Rupp Sandpiper II ™ Double Diaphragm Pump |                       |
|--------------------------------------------------|-----------------------|
| Mfg: Warren Rupp                                 | Model: S1FB1P2PAAS100 |
| Stock No: MRSP230                                | Serial No: 667590     |

Warren Rupp Sandpiper II ™ Double Diaphragm Pump. Model: S1FB1P2PAAS100. S/N: 667590. Maximum recommended air pressure: 100 psi. (1) 1 in. flange inlet dia. (4) 5/8 in. mounting holes. 2-1/4 in. adjacent. 3-1/8 in. opposite. (1) 1 in. flange outlet dia. (4) 5/8 in. mounting holes. 2-1/4 in. adjacent. 3-1/8 in. opposite. (2) ¾ in. FNPT airline inlets. Overall dimensions: 1 ft. 5-1/2 in. L. x 9 in. W. x 1 ft. 9-1/8 in. H.