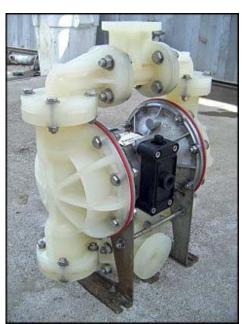

| Warren Rupp Sandpiper II ™ Double Diaphragm Pump |                       |
|--------------------------------------------------|-----------------------|
| Mfg: Warren Rupp                                 | Model: S1FB1P2PAAS100 |
| Stock No: MRSP230                                | Serial No: 667590     |

Warren Rupp Sandpiper II ™ Double Diaphragm Pump. Model: S1FB1P2PAAS100. S/N: 667590. Maximum recommended air pressure: 100 psi. (1) 1 in. flange inlet dia. (4) 5/8 in. mounting holes. 2-1/4 in. adjacent. 3-1/8 in. opposite. (1) 1 in. flange outlet dia. (4) 5/8 in. mounting holes. 2-1/4 in. adjacent. 3-1/8 in. opposite. (2) ¾ in. FNPT airline inlets. Overall dimensions: 1 ft. 5-1/2 in. L. x 9 in. W. x 1 ft. 9-1/8 in. H.