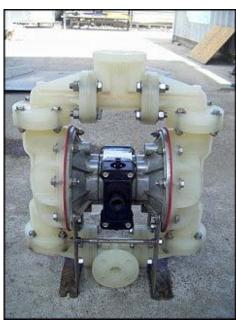

| Warren Rupp Sandpiper II ™ Double Diaphragm Pump |                       |
|--------------------------------------------------|-----------------------|
| Mfg: Warren Rupp                                 | Model: S1FB1P2PAAS100 |
| Stock No: MRSP230                                | Serial No: 667590     |

Warren Rupp Sandpiper II ™ Double Diaphragm Pump. Model: S1FB1P2PAAS100. S/N: 667590. Maximum recommended air pressure: 100 psi. (1) 1 in. flange inlet dia. (4) 5/8 in. mounting holes. 2-1/4 in. adjacent. 3-1/8 in. opposite. (1) 1 in. flange outlet dia. (4) 5/8 in. mounting holes. 2-1/4 in. adjacent. 3-1/8 in. opposite. (2) ¾ in. FNPT airline inlets. Overall dimensions: 1 ft. 5-1/2 in. L. x 9 in. W. x 1 ft. 9-1/8 in. H.