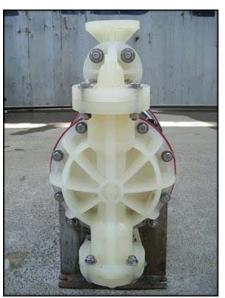

| Warren Rupp Sandpiper II ™ Double Diaphragm Pump |                       |
|--------------------------------------------------|-----------------------|
| Mfg: Warren Rupp                                 | Model: S1FB1P2PAAS100 |
| Stock No: MRSP230                                | Serial No: 667590     |

Warren Rupp Sandpiper II ™ Double Diaphragm Pump. Model: S1FB1P2PAAS100. S/N: 667590. Maximum recommended air pressure: 100 psi. (1) 1 in. flange inlet dia. (4) 5/8 in. mounting holes. 2-1/4 in. adjacent. 3-1/8 in. opposite. (1) 1 in. flange outlet dia. (4) 5/8 in. mounting holes. 2-1/4 in. adjacent. 3-1/8 in. opposite. (2) ¾ in. FNPT airline inlets. Overall dimensions: 1 ft. 5-1/2 in. L. x 9 in. W. x 1 ft. 9-1/8 in. H.