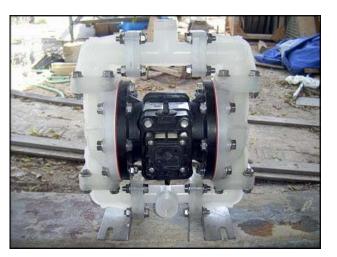

2008 Warren Rupp Sandpiper® Double Diaphragm Pump. Model: S05B2P2TPNS000. S/N: 1625407. WO: 17280. Approximate capacity: 14 gpm. Handles solids up to .125 in. (3mm) in size. Operating temperature ranges: 180°F to 32°F. Maximum recommended air pressure: 100 psi. Features a solid ball check valve powered by compressed air and of a 1:1 ratio design. Wetted material: polypropylene. Diaphragm / check valve materials of construction: Virgin PTFE-Santoprene / Backup Virgin PTFE check valve seat: Virgin PTFE. (1) ¾ in. MNPT inlet. (1) ¾ in. MNPT outlet. (1) ½ in. FNPT airline inlet. Shipping weight: 16 lbs. Overall dimensions: 10-1/8 in. L. x 7-1/8 in. W. x 11-3/4 in. H.