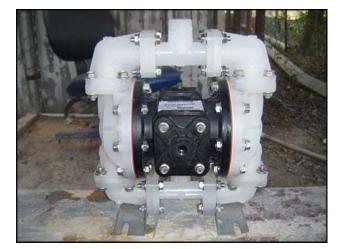

2008 Warren Rupp Sandpiper® Double Diaphragm Pump. Model: S05B2P2TPNS000. S/N: 1625407. WO: 17280. Approximate capacity: 14 gpm. Handles solids up to .125 in. (3mm) in size. Operating temperature ranges: 180°F to 32°F. Maximum recommended air pressure: 100 psi. Features a solid ball check valve powered by compressed air and of a 1:1 ratio design. Wetted material: polypropylene. Diaphragm / check valve materials of construction: Virgin PTFE-Santoprene / Backup Virgin PTFE check valve seat: Virgin PTFE. (1) ¾ in. MNPT inlet. (1) ¾ in. MNPT outlet. (1) ½ in. FNPT airline inlet. Shipping weight: 16 lbs. Overall dimensions: 10-1/8 in. L. x 7-1/8 in. W. x 11-3/4 in. H.