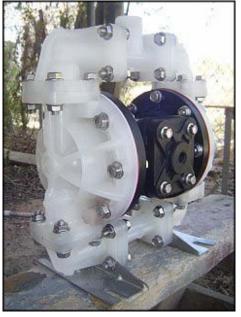

| 2008 Warren Rupp Sandpiper® Double Diaphragm Pump |                        |
|---------------------------------------------------|------------------------|
| Mfg: Warren Rupp                                  | Model: S05B2P2TPNS000. |
| Stock No: MRSP271.a                               | Serial No: 1625407     |

2008 Warren Rupp Sandpiper® Double Diaphragm Pump. Model: S05B2P2TPNS000. S/N: 1625407. WO: 17280. Approximate capacity: 14 gpm. Handles solids up to .125 in. (3mm) in size. Operating temperature ranges: 180°F to 32°F. Maximum recommended air pressure: 100 psi. Features a solid ball check valve powered by compressed air and of a 1:1 ratio design. Wetted material: polypropylene. Diaphragm / check valve materials of construction: Virgin PTFE-Santoprene / Backup Virgin PTFE check valve seat: Virgin PTFE. (1) ¾ in. MNPT inlet. (1) ¾ in. MNPT outlet. (1) ½ in. FNPT airline inlet. Shipping weight: 16 lbs. Overall dimensions: 10-1/8 in. L. x 7-1/8 in. W. x 11-3/4 in. H.