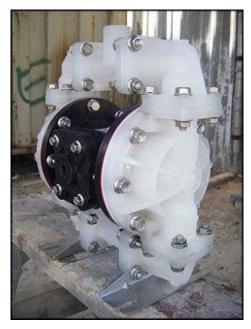

| 2008 Warren Rupp Sandpiper® Double Diaphragm Pump |                        |
|---------------------------------------------------|------------------------|
| Mfg: Warren Rupp                                  | Model: S05B2P2TPNS000. |
| Stock No: MRSP271.a                               | Serial No: 1625407     |

2008 Warren Rupp Sandpiper® Double Diaphragm Pump. Model: S05B2P2TPNS000. S/N: 1625407. WO: 17280. Approximate capacity: 14 gpm. Handles solids up to .125 in. (3mm) in size. Operating temperature ranges: 180°F to 32°F. Maximum recommended air pressure: 100 psi. Features a solid ball check valve powered by compressed air and of a 1:1 ratio design. Wetted material: polypropylene. Diaphragm / check valve materials of construction: Virgin PTFE-Santoprene / Backup Virgin PTFE check valve seat: Virgin PTFE. (1) ¾ in. MNPT inlet. (1) ¾ in. MNPT outlet. (1) ½ in. FNPT airline inlet. Shipping weight: 16 lbs. Overall dimensions: 10-1/8 in. L. x 7-1/8 in. W. x 11-3/4 in. H.