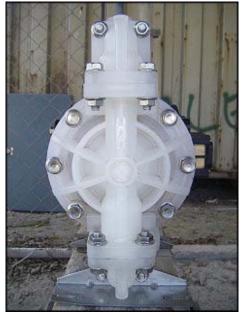

| 2008 Warren Rupp Sandpiper® Double Diaphragm Pump |                        |
|---------------------------------------------------|------------------------|
| Mfg: Warren Rupp                                  | Model: S05B2P2TPNS000. |
| Stock No: MRSP271.a                               | Serial No: 1625407     |

2008 Warren Rupp Sandpiper® Double Diaphragm Pump. Model: S05B2P2TPNS000. S/N: 1625407. WO: 17280. Approximate capacity: 14 gpm. Handles solids up to .125 in. (3mm) in size. Operating temperature ranges: 180°F to 32°F. Maximum recommended air pressure: 100 psi. Features a solid ball check valve powered by compressed air and of a 1:1 ratio design. Wetted material: polypropylene. Diaphragm / check valve materials of construction: Virgin PTFE-Santoprene / Backup Virgin PTFE check valve seat: Virgin PTFE. (1) ¾ in. MNPT inlet. (1) ¾ in. MNPT outlet. (1) ½ in. FNPT airline inlet. Shipping weight: 16 lbs. Overall dimensions: 10-1/8 in. L. x 7-1/8 in. W. x 11-3/4 in. H.