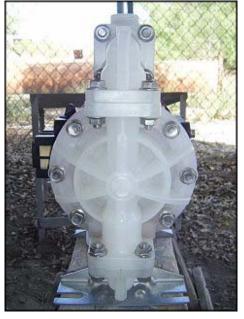

2008 Warren Rupp Sandpiper® Double Diaphragm Pump. Model: S05B2P2TPNS000. S/N: 1625407. WO: 17280. Approximate capacity: 14 gpm. Handles solids up to .125 in. (3mm) in size. Operating temperature ranges: 180°F to 32°F. Maximum recommended air pressure: 100 psi. Features a solid ball check valve powered by compressed air and of a 1:1 ratio design. Wetted material: polypropylene. Diaphragm / check valve materials of construction: Virgin PTFE-Santoprene / Backup Virgin PTFE check valve seat: Virgin PTFE. (1) ¾ in. MNPT inlet. (1) ¾ in. MNPT outlet. (1) ½ in. FNPT airline inlet. Shipping weight: 16 lbs. Overall dimensions: 10-1/8 in. L. x 7-1/8 in. W. x 11-3/4 in. H.