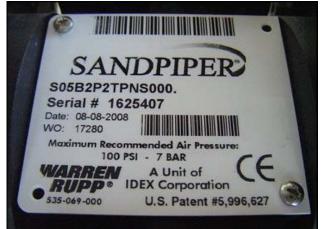

| 2008 Warren Rupp Sandpiper® Double Diaphragm Pump |                        |
|---------------------------------------------------|------------------------|
| Mfg: Warren Rupp                                  | Model: S05B2P2TPNS000. |
| Stock No: MRSP271.a                               | Serial No: 1625407     |

2008 Warren Rupp Sandpiper® Double Diaphragm Pump. Model: S05B2P2TPNS000. S/N: 1625407. WO: 17280. Approximate capacity: 14 gpm. Handles solids up to .125 in. (3mm) in size. Operating temperature ranges: 180°F to 32°F. Maximum recommended air pressure: 100 psi. Features a solid ball check valve powered by compressed air and of a 1:1 ratio design. Wetted material: polypropylene. Diaphragm / check valve materials of construction: Virgin PTFE-Santoprene / Backup Virgin PTFE check valve seat: Virgin PTFE. (1) ¾ in. MNPT inlet. (1) ¾ in. MNPT outlet. (1) ½ in. FNPT airline inlet. Shipping weight: 16 lbs. Overall dimensions: 10-1/8 in. L. x 7-1/8 in. W. x 11-3/4 in. H.