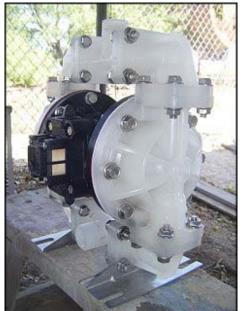

2008 Warren Rupp Sandpiper® Double Diaphragm Pump. Model: S05B2P2TPNS000. S/N: 1625407. WO: 17280. Approximate capacity: 14 gpm. Handles solids up to .125 in. (3mm) in size. Operating temperature ranges: 180°F to 32°F. Maximum recommended air pressure: 100 psi. Features a solid ball check valve powered by compressed air and of a 1:1 ratio design. Wetted material: polypropylene. Diaphragm / check valve materials of construction: Virgin PTFE-Santoprene / Backup Virgin PTFE check valve seat: Virgin PTFE. (1) ¾ in. MNPT inlet. (1) ¾ in. MNPT outlet. (1) ½ in. FNPT airline inlet. Shipping weight: 16 lbs. Overall dimensions: 10-1/8 in. L. x 7-1/8 in. W. x 11-3/4 in. H.