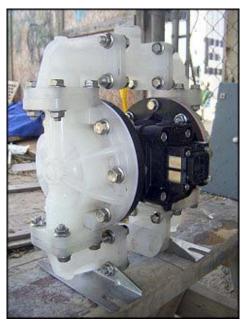

| 2008 Warren Rupp Sandpiper® Double Diaphragm Pump |                        |
|---------------------------------------------------|------------------------|
| Mfg: Warren Rupp                                  | Model: S05B2P2TPNS000. |
| Stock No: MRSP271.a                               | Serial No: 1625407     |

2008 Warren Rupp Sandpiper® Double Diaphragm Pump. Model: S05B2P2TPNS000. S/N: 1625407. WO: 17280. Approximate capacity: 14 gpm. Handles solids up to .125 in. (3mm) in size. Operating temperature ranges: 180°F to 32°F. Maximum recommended air pressure: 100 psi. Features a solid ball check valve powered by compressed air and of a 1:1 ratio design. Wetted material: polypropylene. Diaphragm / check valve materials of construction: Virgin PTFE-Santoprene / Backup Virgin PTFE check valve seat: Virgin PTFE. (1) ¾ in. MNPT inlet. (1) ¾ in. MNPT outlet. (1) ½ in. FNPT airline inlet. Shipping weight: 16 lbs. Overall dimensions: 10-1/8 in. L. x 7-1/8 in. W. x 11-3/4 in. H.