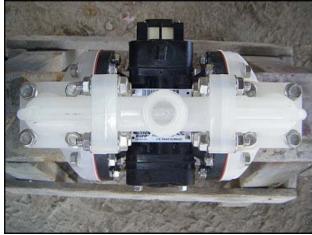

| 2008 Warren Rupp Sandpiper® Double Diaphragm Pump |                        |
|---------------------------------------------------|------------------------|
| Mfg: Warren Rupp                                  | Model: S05B2P2TPNS000. |
| Stock No: MRSP271.a                               | Serial No: 1625407     |

2008 Warren Rupp Sandpiper® Double Diaphragm Pump. Model: S05B2P2TPNS000. S/N: 1625407. WO: 17280. Approximate capacity: 14 gpm. Handles solids up to .125 in. (3mm) in size. Operating temperature ranges: 180°F to 32°F. Maximum recommended air pressure: 100 psi. Features a solid ball check valve powered by compressed air and of a 1:1 ratio design. Wetted material: polypropylene. Diaphragm / check valve materials of construction: Virgin PTFE-Santoprene / Backup Virgin PTFE check valve seat: Virgin PTFE. (1) ¾ in. MNPT inlet. (1) ¾ in. MNPT outlet. (1) ½ in. FNPT airline inlet. Shipping weight: 16 lbs. Overall dimensions: 10-1/8 in. L. x 7-1/8 in. W. x 11-3/4 in. H.