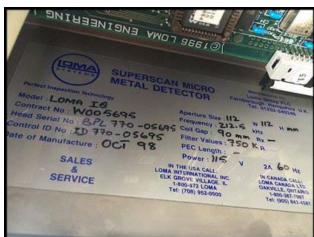

| 1998 Loma IQ Inline Metal Detector |                         |
|------------------------------------|-------------------------|
| Mfg: Loma                          | Model: IQ               |
| Stock No: MSGO02.10                | Serial No: BPL770-05695 |

Loma Systems PipeLine IQ Metal Detector. Model: IQ. Serial: BPL770-05695. Year: 1998. SuperScan Micro. Designed for inline metal detection of pump-able liquid and semi-liquid products. Common applications include: diced/ground/chopped meats, meat slurry/pastes, dairy, sauces, jams, chocolate, soups, pickles, etc. Designed with quick release fittings for easy cleaning. Adjustable stainless steel stand. Detector aperture size: 112 mm (4.4 inches). Electrical requirement: 115V, 2 amps, 60 Hz, single phase. Inlet/Outlet port size: 3 in. dia. S-line. Overall dimensions: 24 in. wide x 24 in. long x 64 in. high.