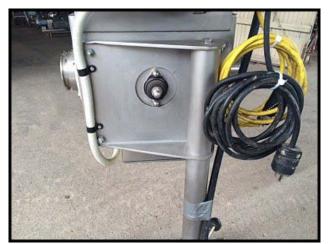

Loma Systems PipeLine IQ Metal Detector. Model: IQ. Serial: BPL770-05695. Year: 1998. SuperScan Micro. Designed for inline metal detection of pump-able liquid and semi-liquid products. Common applications include: diced/ground/chopped meats, meat slurry/pastes, dairy, sauces, jams, chocolate, soups, pickles, etc. Designed with quick release fittings for easy cleaning. Adjustable stainless steel stand. Detector aperture size: 112 mm (4.4 inches). Electrical requirement: 115V, 2 amps, 60 Hz, single phase. Inlet/Outlet port size: 3 in. dia. S-line. Overall dimensions: 24 in. wide x 24 in. long x 64 in. high.