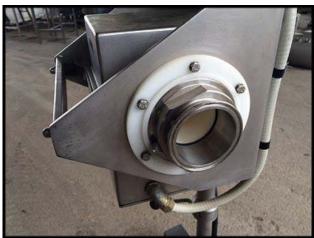

Loma Systems PipeLine IQ Metal Detector. Model: IQ. Serial: BPL770-05695. Year: 1998. SuperScan Micro. Designed for inline metal detection of pump-able liquid and semi-liquid products. Common applications include: diced/ground/chopped meats, meat slurry/pastes, dairy, sauces, jams, chocolate, soups, pickles, etc. Designed with quick release fittings for easy cleaning. Adjustable stainless steel stand. Detector aperture size: 112 mm (4.4 inches). Electrical requirement: 115V, 2 amps, 60 Hz, single phase. Inlet/Outlet port size: 3 in. dia. S-line. Overall dimensions: 24 in. wide x 24 in. long x 64 in. high.