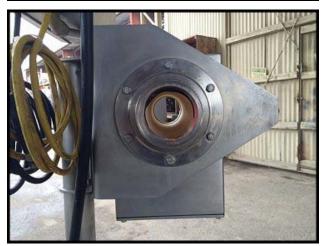

Loma Systems PipeLine IQ Metal Detector. Model: IQ. Serial: BPL770-05695. Year: 1998. SuperScan Micro. Designed for inline metal detection of pump-able liquid and semi-liquid products. Common applications include: diced/ground/chopped meats, meat slurry/pastes, dairy, sauces, jams, chocolate, soups, pickles, etc. Designed with quick release fittings for easy cleaning. Adjustable stainless steel stand. Detector aperture size: 112 mm (4.4 inches). Electrical requirement: 115V, 2 amps, 60 Hz, single phase. Inlet/Outlet port size: 3 in. dia. S-line. Overall dimensions: 24 in. wide x 24 in. long x 64 in. high.