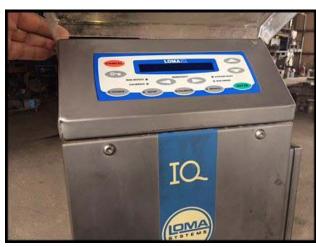

Loma Systems PipeLine IQ Metal Detector. Model: IQ. Serial: BPL770-05695. Year: 1998. SuperScan Micro. Designed for inline metal detection of pump-able liquid and semi-liquid products. Common applications include: diced/ground/chopped meats, meat slurry/pastes, dairy, sauces, jams, chocolate, soups, pickles, etc. Designed with quick release fittings for easy cleaning. Adjustable stainless steel stand. Detector aperture size: 112 mm (4.4 inches). Electrical requirement: 115V, 2 amps, 60 Hz, single phase. Inlet/Outlet port size: 3 in. dia. S-line. Overall dimensions: 24 in. wide x 24 in. long x 64 in. high.