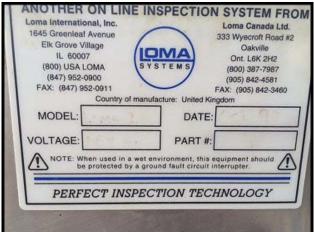

| 1998 Loma IQ Inline Metal Detector |                         |
|------------------------------------|-------------------------|
| Mfg: Loma                          | Model: IQ               |
| Stock No: MSGO02.10                | Serial No: BPL770-05695 |

Loma Systems PipeLine IQ Metal Detector. Model: IQ. Serial: BPL770-05695. Year: 1998. SuperScan Micro. Designed for inline metal detection of pump-able liquid and semi-liquid products. Common applications include: diced/ground/chopped meats, meat slurry/pastes, dairy, sauces, jams, chocolate, soups, pickles, etc. Designed with quick release fittings for easy cleaning. Adjustable stainless steel stand. Detector aperture size: 112 mm (4.4 inches). Electrical requirement: 115V, 2 amps, 60 Hz, single phase. Inlet/Outlet port size: 3 in. dia. S-line. Overall dimensions: 24 in. wide x 24 in. long x 64 in. high.