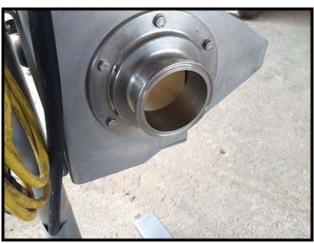

Loma Systems PipeLine IQ Metal Detector. Model: IQ. Serial: BPL770-05695. Year: 1998. SuperScan Micro. Designed for inline metal detection of pump-able liquid and semi-liquid products. Common applications include: diced/ground/chopped meats, meat slurry/pastes, dairy, sauces, jams, chocolate, soups, pickles, etc. Designed with quick release fittings for easy cleaning. Adjustable stainless steel stand. Detector aperture size: 112 mm (4.4 inches). Electrical requirement: 115V, 2 amps, 60 Hz, single phase. Inlet/Outlet port size: 3 in. dia. S-line. Overall dimensions: 24 in. wide x 24 in. long x 64 in. high.