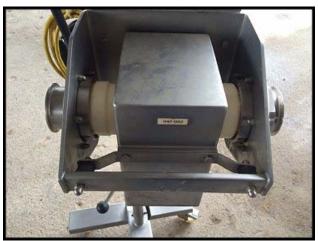

Loma Systems PipeLine IQ Metal Detector. Model: IQ. Serial: BPL770-05695. Year: 1998. SuperScan Micro. Designed for inline metal detection of pump-able liquid and semi-liquid products. Common applications include: diced/ground/chopped meats, meat slurry/pastes, dairy, sauces, jams, chocolate, soups, pickles, etc. Designed with quick release fittings for easy cleaning. Adjustable stainless steel stand. Detector aperture size: 112 mm (4.4 inches). Electrical requirement: 115V, 2 amps, 60 Hz, single phase. Inlet/Outlet port size: 3 in. dia. S-line. Overall dimensions: 24 in. wide x 24 in. long x 64 in. high.