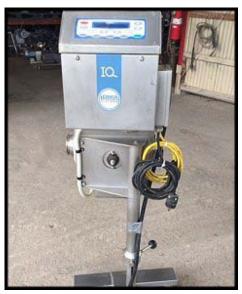

| 1998 Loma IQ Inline Metal Detector |                         |
|------------------------------------|-------------------------|
| Mfg: Loma                          | Model: IQ               |
| Stock No: MSGO02.10                | Serial No: BPL770-05695 |

Loma Systems PipeLine IQ Metal Detector. Model: IQ. Serial: BPL770-05695. Year: 1998. SuperScan Micro. Designed for inline metal detection of pump-able liquid and semi-liquid products. Common applications include: diced/ground/chopped meats, meat slurry/pastes, dairy, sauces, jams, chocolate, soups, pickles, etc. Designed with quick release fittings for easy cleaning. Adjustable stainless steel stand. Detector aperture size: 112 mm (4.4 inches). Electrical requirement: 115V, 2 amps, 60 Hz, single phase. Inlet/Outlet port size: 3 in. dia. S-line. Overall dimensions: 24 in. wide x 24 in. long x 64 in. high.