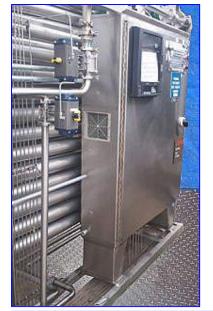

| Feldmeier HTST Skid   |            |
|-----------------------|------------|
| Mfg: Feldmeier        | Model:     |
| Stock No. MTGP001.150 | Serial No. |

Feldmeier HTST Skid. Stainless steel construction. 3-Sections with: pasteurizer, regeneration, chiller. Pasteurizer consists of 16 tubes with inner tube dimensions of 1-1/2 in. dia. x 9 ft. 2 in. L and outer tube dimensions of 2-1/2 in. dia. x 8 ft. 11 in. L. Regeneration consists of 60 tubes with inner tube dimensions of 1-1/2 in. dia. x 9 ft. 2 in. L and outer tube dimensions of 2 in. dia. x 8 ft. 11 in. L. Chiller consists of 24 tubes with inner tube dimensions of 1-1/2 in. dia. x 9 ft. 2 in. L and outer tube dimensions of 2-1/2 in. dia. x 8 ft. 11 in. L. APV pump, Type W+70/40, S/N: 100048812. WEG Motor, 20 hp, 3520 rpm, 208-230/460 V, 46.5/23.3 amps, 60 Hz, 3 phase. Overall dimensions 133 in. L x 97 in. W x 103 in. H.