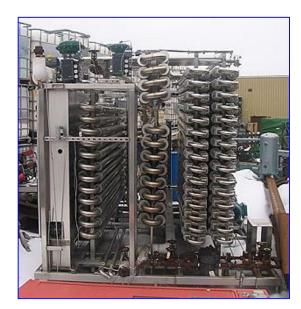

| Feldmeier HTST Skid   |            |
|-----------------------|------------|
| Mfg: Feldmeier        | Model:     |
| Stock No. MTGP001.150 | Serial No. |

Feldmeier HTST Skid. Stainless steel construction. 3-Sections with: pasteurizer, regeneration, chiller. Pasteurizer consists of 16 tubes with inner tube dimensions of 1-1/2 in. dia. x 9 ft. 2 in. L and outer tube dimensions of 2-1/2 in. dia. x 8 ft. 11 in. L. Regeneration consists of 60 tubes with inner tube dimensions of 1-1/2 in. dia. x 9 ft. 2 in. L and outer tube dimensions of 2 in. dia. x 8 ft. 11 in. L. Chiller consists of 24 tubes with inner tube dimensions of 1-1/2 in. dia. x 9 ft. 2 in. L and outer tube dimensions of 2-1/2 in. dia. x 8 ft. 11 in. L. APV pump, Type W+70/40, S/N: 100048812. WEG Motor, 20 hp, 3520 rpm, 208-230/460 V, 46.5/23.3 amps, 60 Hz, 3 phase. Overall dimensions 133 in. L x 97 in. W x 103 in. H.