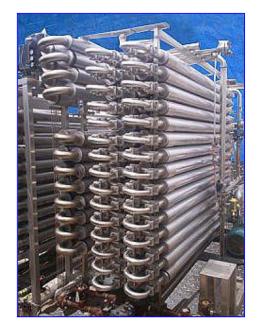

| Feldmeier HTST Skid   |            |
|-----------------------|------------|
| Mfg: Feldmeier        | Model:     |
| Stock No. MTGP001.150 | Serial No. |

Feldmeier HTST Skid. Stainless steel construction. 3-Sections with: pasteurizer, regeneration, chiller. Pasteurizer consists of 16 tubes with inner tube dimensions of 1-1/2 in. dia. x 9 ft. 2 in. L and outer tube dimensions of 2-1/2 in. dia. x 8 ft. 11 in. L. Regeneration consists of 60 tubes with inner tube dimensions of 1-1/2 in. dia. x 9 ft. 2 in. L and outer tube dimensions of 2 in. dia. x 8 ft. 11 in. L. Chiller consists of 24 tubes with inner tube dimensions of 1-1/2 in. dia. x 9 ft. 2 in. L and outer tube dimensions of 2-1/2 in. dia. x 8 ft. 11 in. L. APV pump, Type W+70/40, S/N: 100048812. WEG Motor, 20 hp, 3520 rpm, 208-230/460 V, 46.5/23.3 amps, 60 Hz, 3 phase. Overall dimensions 133 in. L x 97 in. W x 103 in. H.