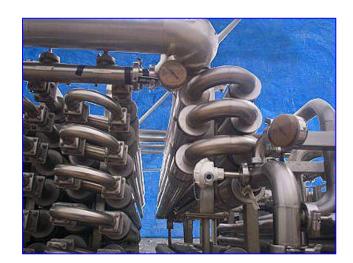

| Feldmeier HTST Skid   |            |
|-----------------------|------------|
| Mfg: Feldmeier        | Model:     |
| Stock No. MTGP001.150 | Serial No. |

Feldmeier HTST Skid. Stainless steel construction. 3-Sections with: pasteurizer, regeneration, chiller. Pasteurizer consists of 16 tubes with inner tube dimensions of 1-1/2 in. dia. x 9 ft. 2 in. L and outer tube dimensions of 2-1/2 in. dia. x 8 ft. 11 in. L. Regeneration consists of 60 tubes with inner tube dimensions of 1-1/2 in. dia. x 9 ft. 2 in. L and outer tube dimensions of 2 in. dia. x 8 ft. 11 in. L. Chiller consists of 24 tubes with inner tube dimensions of 1-1/2 in. dia. x 9 ft. 2 in. L and outer tube dimensions of 2-1/2 in. dia. x 8 ft. 11 in. L. APV pump, Type W+70/40, S/N: 100048812. WEG Motor, 20 hp, 3520 rpm, 208-230/460 V, 46.5/23.3 amps, 60 Hz, 3 phase. Overall dimensions 133 in. L x 97 in. W x 103 in. H.