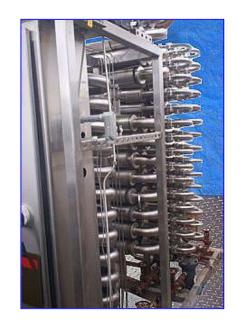

| Feldmeier HTST Skid   |            |
|-----------------------|------------|
| Mfg: Feldmeier        | Model:     |
| Stock No. MTGP001.150 | Serial No. |

Feldmeier HTST Skid. Stainless steel construction. 3-Sections with: pasteurizer, regeneration, chiller. Pasteurizer consists of 16 tubes with inner tube dimensions of 1-1/2 in. dia. x 9 ft. 2 in. L and outer tube dimensions of 2-1/2 in. dia. x 8 ft. 11 in. L. Regeneration consists of 60 tubes with inner tube dimensions of 1-1/2 in. dia. x 9 ft. 2 in. L and outer tube dimensions of 2 in. dia. x 8 ft. 11 in. L. Chiller consists of 24 tubes with inner tube dimensions of 1-1/2 in. dia. x 9 ft. 2 in. L and outer tube dimensions of 2-1/2 in. dia. x 8 ft. 11 in. L. APV pump, Type W+70/40, S/N: 100048812. WEG Motor, 20 hp, 3520 rpm, 208-230/460 V, 46.5/23.3 amps, 60 Hz, 3 phase. Overall dimensions 133 in. L x 97 in. W x 103 in. H.