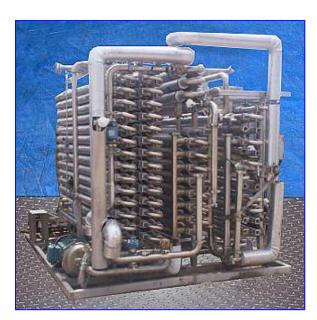

| Feldmeier HTST Skid   |            |
|-----------------------|------------|
| Mfg: Feldmeier        | Model:     |
| Stock No. MTGP001.150 | Serial No. |

Feldmeier HTST Skid. Stainless steel construction. 3-Sections with: pasteurizer, regeneration, chiller. Pasteurizer consists of 16 tubes with inner tube dimensions of 1-1/2 in. dia. x 9 ft. 2 in. L and outer tube dimensions of 2-1/2 in. dia. x 8 ft. 11 in. L. Regeneration consists of 60 tubes with inner tube dimensions of 1-1/2 in. dia. x 9 ft. 2 in. L and outer tube dimensions of 2 in. dia. x 8 ft. 11 in. L. Chiller consists of 24 tubes with inner tube dimensions of 1-1/2 in. dia. x 9 ft. 2 in. L and outer tube dimensions of 2-1/2 in. dia. x 8 ft. 11 in. L. APV pump, Type W+70/40, S/N: 100048812. WEG Motor, 20 hp, 3520 rpm, 208-230/460 V, 46.5/23.3 amps, 60 Hz, 3 phase. Overall dimensions 133 in. L x 97 in. W x 103 in. H.