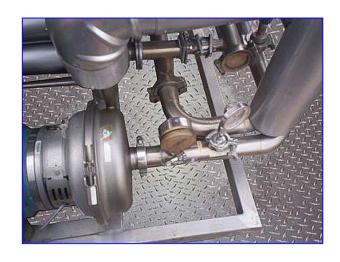

| Feldmeier HTST Skid   |            |
|-----------------------|------------|
| Mfg: Feldmeier        | Model:     |
| Stock No. MTGP001.150 | Serial No. |

Feldmeier HTST Skid. Stainless steel construction. 3-Sections with: pasteurizer, regeneration, chiller. Pasteurizer consists of 16 tubes with inner tube dimensions of 1-1/2 in. dia. x 9 ft. 2 in. L and outer tube dimensions of 2-1/2 in. dia. x 8 ft. 11 in. L. Regeneration consists of 60 tubes with inner tube dimensions of 1-1/2 in. dia. x 9 ft. 2 in. L and outer tube dimensions of 2 in. dia. x 8 ft. 11 in. L. Chiller consists of 24 tubes with inner tube dimensions of 1-1/2 in. dia. x 9 ft. 2 in. L and outer tube dimensions of 2-1/2 in. dia. x 8 ft. 11 in. L. APV pump, Type W+70/40, S/N: 100048812. WEG Motor, 20 hp, 3520 rpm, 208-230/460 V, 46.5/23.3 amps, 60 Hz, 3 phase. Overall dimensions 133 in. L x 97 in. W x 103 in. H.