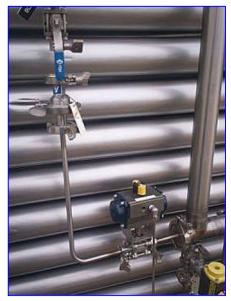

| Feldmeier HTST Skid   |            |
|-----------------------|------------|
| Mfg: Feldmeier        | Model:     |
| Stock No. MTGP001.150 | Serial No. |

Feldmeier HTST Skid. Stainless steel construction. 3-Sections with: pasteurizer, regeneration, chiller. Pasteurizer consists of 16 tubes with inner tube dimensions of 1-1/2 in. dia. x 9 ft. 2 in. L and outer tube dimensions of 2-1/2 in. dia. x 8 ft. 11 in. L. Regeneration consists of 60 tubes with inner tube dimensions of 1-1/2 in. dia. x 9 ft. 2 in. L and outer tube dimensions of 2 in. dia. x 8 ft. 11 in. L. Chiller consists of 24 tubes with inner tube dimensions of 1-1/2 in. dia. x 9 ft. 2 in. L and outer tube dimensions of 2-1/2 in. dia. x 8 ft. 11 in. L. APV pump, Type W+70/40, S/N: 100048812. WEG Motor, 20 hp, 3520 rpm, 208-230/460 V, 46.5/23.3 amps, 60 Hz, 3 phase. Overall dimensions 133 in. L x 97 in. W x 103 in. H.