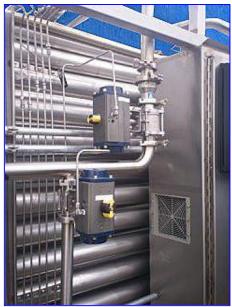

| Feldmeier HTST Skid   |            |
|-----------------------|------------|
| Mfg: Feldmeier        | Model:     |
| Stock No. MTGP001.150 | Serial No. |

Feldmeier HTST Skid. Stainless steel construction. 3-Sections with: pasteurizer, regeneration, chiller. Pasteurizer consists of 16 tubes with inner tube dimensions of 1-1/2 in. dia. x 9 ft. 2 in. L and outer tube dimensions of 2-1/2 in. dia. x 8 ft. 11 in. L. Regeneration consists of 60 tubes with inner tube dimensions of 1-1/2 in. dia. x 9 ft. 2 in. L and outer tube dimensions of 2 in. dia. x 8 ft. 11 in. L. Chiller consists of 24 tubes with inner tube dimensions of 1-1/2 in. dia. x 9 ft. 2 in. L and outer tube dimensions of 2-1/2 in. dia. x 8 ft. 11 in. L. APV pump, Type W+70/40, S/N: 100048812. WEG Motor, 20 hp, 3520 rpm, 208-230/460 V, 46.5/23.3 amps, 60 Hz, 3 phase. Overall dimensions 133 in. L x 97 in. W x 103 in. H.