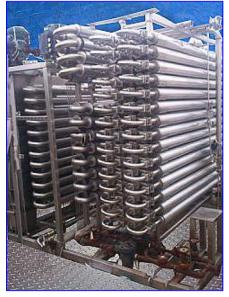

| Feldmeier HTST Skid   |            |
|-----------------------|------------|
| Mfg: Feldmeier        | Model:     |
| Stock No. MTGP001.150 | Serial No. |

Feldmeier HTST Skid. Stainless steel construction. 3-Sections with: pasteurizer, regeneration, chiller. Pasteurizer consists of 16 tubes with inner tube dimensions of 1-1/2 in. dia. x 9 ft. 2 in. L and outer tube dimensions of 2-1/2 in. dia. x 8 ft. 11 in. L. Regeneration consists of 60 tubes with inner tube dimensions of 1-1/2 in. dia. x 9 ft. 2 in. L and outer tube dimensions of 2 in. dia. x 8 ft. 11 in. L. Chiller consists of 24 tubes with inner tube dimensions of 1-1/2 in. dia. x 9 ft. 2 in. L and outer tube dimensions of 2-1/2 in. dia. x 8 ft. 11 in. L. APV pump, Type W+70/40, S/N: 100048812. WEG Motor, 20 hp, 3520 rpm, 208-230/460 V, 46.5/23.3 amps, 60 Hz, 3 phase. Overall dimensions 133 in. L x 97 in. W x 103 in. H.