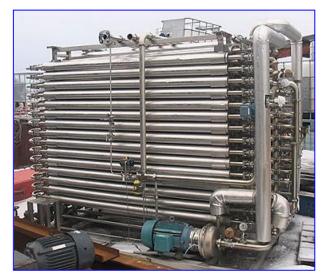

| Feldmeier HTST Skid   |            |
|-----------------------|------------|
| Mfg: Feldmeier        | Model:     |
| Stock No. MTGP001.150 | Serial No. |

Feldmeier HTST Skid. Stainless steel construction. 3-Sections with: pasteurizer, regeneration, chiller. Pasteurizer consists of 16 tubes with inner tube dimensions of 1-1/2 in. dia. x 9 ft. 2 in. L and outer tube dimensions of 2-1/2 in. dia. x 8 ft. 11 in. L. Regeneration consists of 60 tubes with inner tube dimensions of 1-1/2 in. dia. x 9 ft. 2 in. L and outer tube dimensions of 2 in. dia. x 8 ft. 11 in. L. Chiller consists of 24 tubes with inner tube dimensions of 1-1/2 in. dia. x 9 ft. 2 in. L and outer tube dimensions of 2-1/2 in. dia. x 8 ft. 11 in. L. APV pump, Type W+70/40, S/N: 100048812. WEG Motor, 20 hp, 3520 rpm, 208-230/460 V, 46.5/23.3 amps, 60 Hz, 3 phase. Overall dimensions 133 in. L x 97 in. W x 103 in. H.