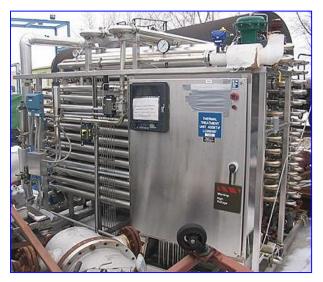

| Feldmeier HTST Skid   |            |
|-----------------------|------------|
| Mfg: Feldmeier        | Model:     |
| Stock No. MTGP001.150 | Serial No. |

Feldmeier HTST Skid. Stainless steel construction. 3-Sections with: pasteurizer, regeneration, chiller. Pasteurizer consists of 16 tubes with inner tube dimensions of 1-1/2 in. dia. x 9 ft. 2 in. L and outer tube dimensions of 2-1/2 in. dia. x 8 ft. 11 in. L. Regeneration consists of 60 tubes with inner tube dimensions of 1-1/2 in. dia. x 9 ft. 2 in. L and outer tube dimensions of 2 in. dia. x 8 ft. 11 in. L. Chiller consists of 24 tubes with inner tube dimensions of 1-1/2 in. dia. x 9 ft. 2 in. L and outer tube dimensions of 2-1/2 in. dia. x 8 ft. 11 in. L. APV pump, Type W+70/40, S/N: 100048812. WEG Motor, 20 hp, 3520 rpm, 208-230/460 V, 46.5/23.3 amps, 60 Hz, 3 phase. Overall dimensions 133 in. L x 97 in. W x 103 in. H.