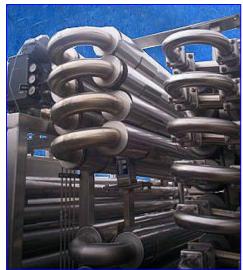

| Feldmeier HTST Skid   |            |
|-----------------------|------------|
| Mfg: Feldmeier        | Model:     |
| Stock No. MTGP001.150 | Serial No. |

Feldmeier HTST Skid. Stainless steel construction. 3-Sections with: pasteurizer, regeneration, chiller. Pasteurizer consists of 16 tubes with inner tube dimensions of 1-1/2 in. dia. x 9 ft. 2 in. L and outer tube dimensions of 2-1/2 in. dia. x 8 ft. 11 in. L. Regeneration consists of 60 tubes with inner tube dimensions of 1-1/2 in. dia. x 9 ft. 2 in. L and outer tube dimensions of 2 in. dia. x 8 ft. 11 in. L. Chiller consists of 24 tubes with inner tube dimensions of 1-1/2 in. dia. x 9 ft. 2 in. L and outer tube dimensions of 2-1/2 in. dia. x 8 ft. 11 in. L. APV pump, Type W+70/40, S/N: 100048812. WEG Motor, 20 hp, 3520 rpm, 208-230/460 V, 46.5/23.3 amps, 60 Hz, 3 phase. Overall dimensions 133 in. L x 97 in. W x 103 in. H.