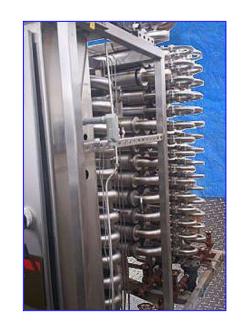

| Feldmeier HTST Skid   |            |
|-----------------------|------------|
| Mfg: Feldmeier        | Model:     |
| Stock No. MTGP001.150 | Serial No. |

Feldmeier HTST Skid. Stainless steel construction. 3-Sections with: pasteurizer, regeneration, chiller. Pasteurizer consists of 16 tubes with inner tube dimensions of 1-1/2 in. dia. x 9 ft. 2 in. L and outer tube dimensions of 2-1/2 in. dia. x 8 ft. 11 in. L. Regeneration consists of 60 tubes with inner tube dimensions of 1-1/2 in. dia. x 9 ft. 2 in. L and outer tube dimensions of 2 in. dia. x 8 ft. 11 in. L. Chiller consists of 24 tubes with inner tube dimensions of 1-1/2 in. dia. x 9 ft. 2 in. L and outer tube dimensions of 2-1/2 in. dia. x 8 ft. 11 in. L. APV pump, Type W+70/40, S/N: 100048812. WEG Motor, 20 hp, 3520 rpm, 208-230/460 V, 46.5/23.3 amps, 60 Hz, 3 phase. Overall dimensions 133 in. L x 97 in. W x 103 in. H.