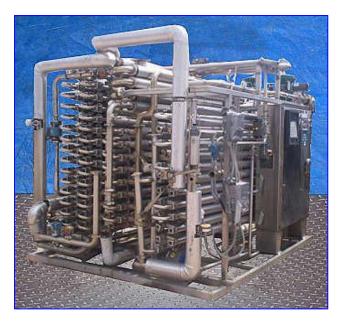

| Feldmeier HTST Skid   |            |
|-----------------------|------------|
| Mfg: Feldmeier        | Model:     |
| Stock No. MTGP001.150 | Serial No. |

Feldmeier HTST Skid. Stainless steel construction. 3-Sections with: pasteurizer, regeneration, chiller. Pasteurizer consists of 16 tubes with inner tube dimensions of 1-1/2 in. dia. x 9 ft. 2 in. L and outer tube dimensions of 2-1/2 in. dia. x 8 ft. 11 in. L. Regeneration consists of 60 tubes with inner tube dimensions of 1-1/2 in. dia. x 9 ft. 2 in. L and outer tube dimensions of 2 in. dia. x 8 ft. 11 in. L. Chiller consists of 24 tubes with inner tube dimensions of 1-1/2 in. dia. x 9 ft. 2 in. L and outer tube dimensions of 2-1/2 in. dia. x 8 ft. 11 in. L. APV pump, Type W+70/40, S/N: 100048812. WEG Motor, 20 hp, 3520 rpm, 208-230/460 V, 46.5/23.3 amps, 60 Hz, 3 phase. Overall dimensions 133 in. L x 97 in. W x 103 in. H.