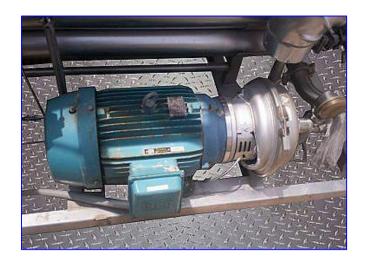

| Feldmeier HTST Skid   |            |
|-----------------------|------------|
| Mfg: Feldmeier        | Model:     |
| Stock No. MTGP001.150 | Serial No. |

Feldmeier HTST Skid. Stainless steel construction. 3-Sections with: pasteurizer, regeneration, chiller. Pasteurizer consists of 16 tubes with inner tube dimensions of 1-1/2 in. dia. x 9 ft. 2 in. L and outer tube dimensions of 2-1/2 in. dia. x 8 ft. 11 in. L. Regeneration consists of 60 tubes with inner tube dimensions of 1-1/2 in. dia. x 9 ft. 2 in. L and outer tube dimensions of 2 in. dia. x 8 ft. 11 in. L. Chiller consists of 24 tubes with inner tube dimensions of 1-1/2 in. dia. x 9 ft. 2 in. L and outer tube dimensions of 2-1/2 in. dia. x 8 ft. 11 in. L. APV pump, Type W+70/40, S/N: 100048812. WEG Motor, 20 hp, 3520 rpm, 208-230/460 V, 46.5/23.3 amps, 60 Hz, 3 phase. Overall dimensions 133 in. L x 97 in. W x 103 in. H.