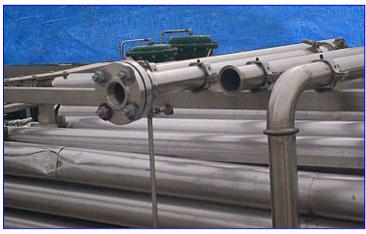

| Feldmeier HTST Skid   |            |
|-----------------------|------------|
| Mfg: Feldmeier        | Model:     |
| Stock No. MTGP001.150 | Serial No. |

Feldmeier HTST Skid. Stainless steel construction. 3-Sections with: pasteurizer, regeneration, chiller. Pasteurizer consists of 16 tubes with inner tube dimensions of 1-1/2 in. dia. x 9 ft. 2 in. L and outer tube dimensions of 2-1/2 in. dia. x 8 ft. 11 in. L. Regeneration consists of 60 tubes with inner tube dimensions of 1-1/2 in. dia. x 9 ft. 2 in. L and outer tube dimensions of 2 in. dia. x 8 ft. 11 in. L. Chiller consists of 24 tubes with inner tube dimensions of 1-1/2 in. dia. x 9 ft. 2 in. L and outer tube dimensions of 2-1/2 in. dia. x 8 ft. 11 in. L. APV pump, Type W+70/40, S/N: 100048812. WEG Motor, 20 hp, 3520 rpm, 208-230/460 V, 46.5/23.3 amps, 60 Hz, 3 phase. Overall dimensions 133 in. L x 97 in. W x 103 in. H.