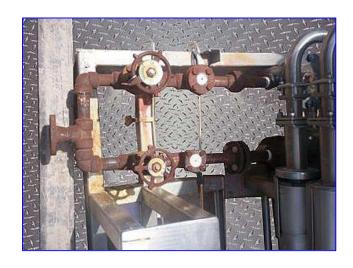

| Feldmeier HTST Skid   |            |
|-----------------------|------------|
| Mfg: Feldmeier        | Model:     |
| Stock No. MTGP001.150 | Serial No. |

Feldmeier HTST Skid. Stainless steel construction. 3-Sections with: pasteurizer, regeneration, chiller. Pasteurizer consists of 16 tubes with inner tube dimensions of 1-1/2 in. dia. x 9 ft. 2 in. L and outer tube dimensions of 2-1/2 in. dia. x 8 ft. 11 in. L. Regeneration consists of 60 tubes with inner tube dimensions of 1-1/2 in. dia. x 9 ft. 2 in. L and outer tube dimensions of 2 in. dia. x 8 ft. 11 in. L. Chiller consists of 24 tubes with inner tube dimensions of 1-1/2 in. dia. x 9 ft. 2 in. L and outer tube dimensions of 2-1/2 in. dia. x 8 ft. 11 in. L. APV pump, Type W+70/40, S/N: 100048812. WEG Motor, 20 hp, 3520 rpm, 208-230/460 V, 46.5/23.3 amps, 60 Hz, 3 phase. Overall dimensions 133 in. L x 97 in. W x 103 in. H.