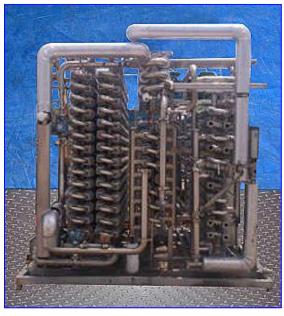

| Feldmeier HTST Skid   |            |
|-----------------------|------------|
| Mfg: Feldmeier        | Model:     |
| Stock No. MTGP001.150 | Serial No. |

Feldmeier HTST Skid. Stainless steel construction. 3-Sections with: pasteurizer, regeneration, chiller. Pasteurizer consists of 16 tubes with inner tube dimensions of 1-1/2 in. dia. x 9 ft. 2 in. L and outer tube dimensions of 2-1/2 in. dia. x 8 ft. 11 in. L. Regeneration consists of 60 tubes with inner tube dimensions of 1-1/2 in. dia. x 9 ft. 2 in. L and outer tube dimensions of 2 in. dia. x 8 ft. 11 in. L. Chiller consists of 24 tubes with inner tube dimensions of 1-1/2 in. dia. x 9 ft. 2 in. L and outer tube dimensions of 2-1/2 in. dia. x 8 ft. 11 in. L. APV pump, Type W+70/40, S/N: 100048812. WEG Motor, 20 hp, 3520 rpm, 208-230/460 V, 46.5/23.3 amps, 60 Hz, 3 phase. Overall dimensions 133 in. L x 97 in. W x 103 in. H.