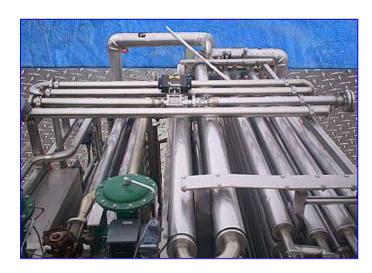

| Feldmeier HTST Skid   |            |
|-----------------------|------------|
| Mfg: Feldmeier        | Model:     |
| Stock No. MTGP001.150 | Serial No. |

Feldmeier HTST Skid. Stainless steel construction. 3-Sections with: pasteurizer, regeneration, chiller. Pasteurizer consists of 16 tubes with inner tube dimensions of 1-1/2 in. dia. x 9 ft. 2 in. L and outer tube dimensions of 2-1/2 in. dia. x 8 ft. 11 in. L. Regeneration consists of 60 tubes with inner tube dimensions of 1-1/2 in. dia. x 9 ft. 2 in. L and outer tube dimensions of 2 in. dia. x 8 ft. 11 in. L. Chiller consists of 24 tubes with inner tube dimensions of 1-1/2 in. dia. x 9 ft. 2 in. L and outer tube dimensions of 2-1/2 in. dia. x 8 ft. 11 in. L. APV pump, Type W+70/40, S/N: 100048812. WEG Motor, 20 hp, 3520 rpm, 208-230/460 V, 46.5/23.3 amps, 60 Hz, 3 phase. Overall dimensions 133 in. L x 97 in. W x 103 in. H.