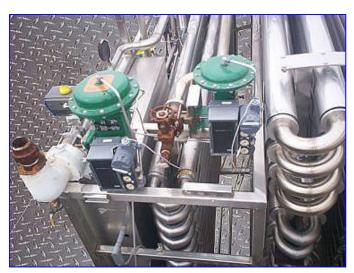

| Feldmeier HTST Skid   |            |
|-----------------------|------------|
| Mfg: Feldmeier        | Model:     |
| Stock No. MTGP001.150 | Serial No. |

Feldmeier HTST Skid. Stainless steel construction. 3-Sections with: pasteurizer, regeneration, chiller. Pasteurizer consists of 16 tubes with inner tube dimensions of 1-1/2 in. dia. x 9 ft. 2 in. L and outer tube dimensions of 2-1/2 in. dia. x 8 ft. 11 in. L. Regeneration consists of 60 tubes with inner tube dimensions of 1-1/2 in. dia. x 9 ft. 2 in. L and outer tube dimensions of 2 in. dia. x 8 ft. 11 in. L. Chiller consists of 24 tubes with inner tube dimensions of 1-1/2 in. dia. x 9 ft. 2 in. L and outer tube dimensions of 2-1/2 in. dia. x 8 ft. 11 in. L. APV pump, Type W+70/40, S/N: 100048812. WEG Motor, 20 hp, 3520 rpm, 208-230/460 V, 46.5/23.3 amps, 60 Hz, 3 phase. Overall dimensions 133 in. L x 97 in. W x 103 in. H.