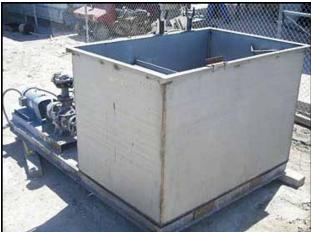

## AEC Application Engineering Corporation Chilled Water Pump Tank- 700 Gallon

Mfg: AEC Application Engineering Corporation Model: Tank T700D

Stock No.: NEAF001 Serial No.: 95G0383

AEC Application Engineering Corporation Chilled Water Pump Tank- 700 Gallon. Model: Tank T700D. S/N: 95G0383. Tank is 304 stainless steel. Systems consists of (2) 2 x 2.5 Framepumps with 5.75 in. dia. Impeller, (1) 4 x 2.5 Framepump, (4) Baldor Super-E Motors, 7.5 hp, 3425 rpm, 230/460 V, 18/9 amps, 60 Hz, 3 phase. AEC Control Panel. Lakos Motorized Valve Controller with purge and cycle time control time, 110 V. Pulsafeeder. Overall dimensions: 42-1/2 in. L x 13 in. L x 45 in. H.Overall dimensions (container): 76 in. L x 52 in. W x 48 in. H. Equipped with a 7 in. dia. float ball. Container Inlets: (1) 1 in. dia. make-up valve. Outlets: (1) 3 in. dia. overflow, (1) 2 in. dia. port, (1) 1-1/2 in. dia. NPT (female) drain. Diamond plate, solid steel pump deck for added serviceability and safety. Pump outlets: (1) 3 in. dia. discharge with a 7 in. dia. flange and (4) thru-holes. Overall dimensions: 9 ft. 9 in. L x 76 in. W x 64 in. H.