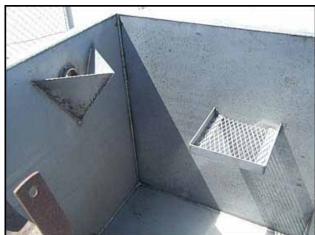

## AEC Application Engineering Corporation Chilled Water Pump Tank- 700 Gallon

Mfg: AEC Application Engineering Corporation Model: Tank T700D

Stock No.: NEAF001 Serial No.: 95G0383

AEC Application Engineering Corporation Chilled Water Pump Tank- 700 Gallon. Model: Tank T700D. S/N: 95G0383. Tank is 304 stainless steel. Systems consists of (2) 2 x 2.5 Framepumps with 5.75 in. dia. Impeller, (1) 4 x 2.5 Framepump, (4) Baldor Super-E Motors, 7.5 hp, 3425 rpm, 230/460 V, 18/9 amps, 60 Hz, 3 phase. AEC Control Panel. Lakos Motorized Valve Controller with purge and cycle time control time, 110 V. Pulsafeeder. Overall dimensions: 42-1/2 in. L x 13 in. L x 45 in. H.Overall dimensions (container): 76 in. L x 52 in. W x 48 in. H. Equipped with a 7 in. dia. float ball. Container Inlets: (1) 1 in. dia. make-up valve. Outlets: (1) 3 in. dia. overflow, (1) 2 in. dia. port, (1) 1-1/2 in. dia. NPT (female) drain. Diamond plate, solid steel pump deck for added serviceability and safety. Pump outlets: (1) 3 in. dia. discharge with a 7 in. dia. flange and (4) thru-holes. Overall dimensions: 9 ft. 9 in. L x 76 in. W x 64 in. H.