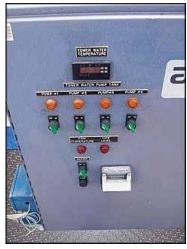

## AEC Application Engineering Corporation Chilled Water Pump Tank- 700 Gallon

Mfg: AEC Application Engineering Corporation Model: Tank T700D

Stock No.: NEAF001 Serial No.: 95G0383

AEC Application Engineering Corporation Chilled Water Pump Tank- 700 Gallon. Model: Tank T700D. S/N: 95G0383. Tank is 304 stainless steel. Systems consists of (2) 2 x 2.5 Framepumps with 5.75 in. dia. Impeller, (1) 4 x 2.5 Framepump, (4) Baldor Super-E Motors, 7.5 hp, 3425 rpm, 230/460 V, 18/9 amps, 60 Hz, 3 phase. AEC Control Panel. Lakos Motorized Valve Controller with purge and cycle time control time, 110 V. Pulsafeeder. Overall dimensions: 42-1/2 in. L x 13 in. L x 45 in. H.Overall dimensions (container): 76 in. L x 52 in. W x 48 in. H. Equipped with a 7 in. dia. float ball. Container Inlets: (1) 1 in. dia. make-up valve. Outlets: (1) 3 in. dia. overflow, (1) 2 in. dia. port, (1) 1-1/2 in. dia. NPT (female) drain. Diamond plate, solid steel pump deck for added serviceability and safety. Pump outlets: (1) 3 in. dia. discharge with a 7 in. dia. flange and (4) thru-holes. Overall dimensions: 9 ft. 9 in. L x 76 in. W x 64 in. H.