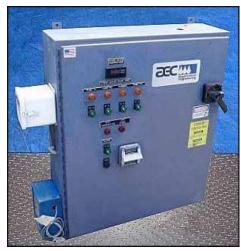

## AEC Application Engineering Corporation Chilled Water Pump Tank- 700 Gallon

Mfg: AEC Application Engineering Corporation Model: Tank T700D

Stock No.: NEAF001 Serial No.: 95G0383

AEC Application Engineering Corporation Chilled Water Pump Tank- 700 Gallon. Model: Tank T700D. S/N: 95G0383. Tank is 304 stainless steel. Systems consists of (2) 2 x 2.5 Framepumps with 5.75 in. dia. Impeller, (1) 4 x 2.5 Framepump, (4) Baldor Super-E Motors, 7.5 hp, 3425 rpm, 230/460 V, 18/9 amps, 60 Hz, 3 phase. AEC Control Panel. Lakos Motorized Valve Controller with purge and cycle time control time, 110 V. Pulsafeeder. Overall dimensions: 42-1/2 in. L x 13 in. L x 45 in. H.Overall dimensions (container): 76 in. L x 52 in. W x 48 in. H. Equipped with a 7 in. dia. float ball. Container Inlets: (1) 1 in. dia. make-up valve. Outlets: (1) 3 in. dia. overflow, (1) 2 in. dia. port, (1) 1-1/2 in. dia. NPT (female) drain. Diamond plate, solid steel pump deck for added serviceability and safety. Pump outlets: (1) 3 in. dia. discharge with a 7 in. dia. flange and (4) thru-holes. Overall dimensions: 9 ft. 9 in. L x 76 in. W x 64 in. H.