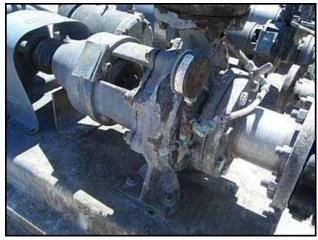

## AEC Application Engineering Corporation Chilled Water Pump Tank- 700 Gallon

Mfg: AEC Application Engineering Corporation Model: Tank T700D

Stock No.: NEAF001 Serial No.: 95G0383

AEC Application Engineering Corporation Chilled Water Pump Tank- 700 Gallon. Model: Tank T700D. S/N: 95G0383. Tank is 304 stainless steel. Systems consists of (2) 2 x 2.5 Framepumps with 5.75 in. dia. Impeller, (1) 4 x 2.5 Framepump, (4) Baldor Super-E Motors, 7.5 hp, 3425 rpm, 230/460 V, 18/9 amps, 60 Hz, 3 phase. AEC Control Panel. Lakos Motorized Valve Controller with purge and cycle time control time, 110 V. Pulsafeeder. Overall dimensions: 42-1/2 in. L x 13 in. L x 45 in. H.Overall dimensions (container): 76 in. L x 52 in. W x 48 in. H. Equipped with a 7 in. dia. float ball. Container Inlets: (1) 1 in. dia. make-up valve. Outlets: (1) 3 in. dia. overflow, (1) 2 in. dia. port, (1) 1-1/2 in. dia. NPT (female) drain. Diamond plate, solid steel pump deck for added serviceability and safety. Pump outlets: (1) 3 in. dia. discharge with a 7 in. dia. flange and (4) thru-holes. Overall dimensions: 9 ft. 9 in. L x 76 in. W x 64 in. H.