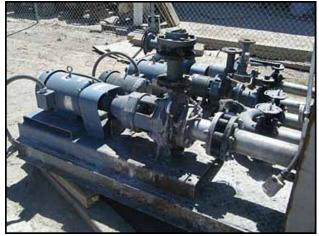

## AEC Application Engineering Corporation Chilled Water Pump Tank- 700 Gallon

Mfg: AEC Application Engineering Corporation Model: Tank T700D

Stock No.: NEAF001 Serial No.: 95G0383

AEC Application Engineering Corporation Chilled Water Pump Tank- 700 Gallon. Model: Tank T700D. S/N: 95G0383. Tank is 304 stainless steel. Systems consists of (2) 2 x 2.5 Framepumps with 5.75 in. dia. Impeller, (1) 4 x 2.5 Framepump, (4) Baldor Super-E Motors, 7.5 hp, 3425 rpm, 230/460 V, 18/9 amps, 60 Hz, 3 phase. AEC Control Panel. Lakos Motorized Valve Controller with purge and cycle time control time, 110 V. Pulsafeeder. Overall dimensions: 42-1/2 in. L x 13 in. L x 45 in. H.Overall dimensions (container): 76 in. L x 52 in. W x 48 in. H. Equipped with a 7 in. dia. float ball. Container Inlets: (1) 1 in. dia. make-up valve. Outlets: (1) 3 in. dia. overflow, (1) 2 in. dia. port, (1) 1-1/2 in. dia. NPT (female) drain. Diamond plate, solid steel pump deck for added serviceability and safety. Pump outlets: (1) 3 in. dia. discharge with a 7 in. dia. flange and (4) thru-holes. Overall dimensions: 9 ft. 9 in. L x 76 in. W x 64 in. H.