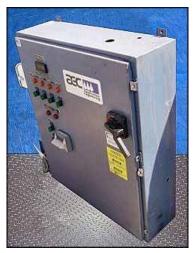

## AEC Application Engineering Corporation Chilled Water Pump Tank- 700 Gallon

Mfg: AEC Application Engineering Corporation Model: Tank T700D

Stock No.: NEAF001 Serial No.: 95G0383

AEC Application Engineering Corporation Chilled Water Pump Tank- 700 Gallon. Model: Tank T700D. S/N: 95G0383. Tank is 304 stainless steel. Systems consists of (2) 2 x 2.5 Framepumps with 5.75 in. dia. Impeller, (1) 4 x 2.5 Framepump, (4) Baldor Super-E Motors, 7.5 hp, 3425 rpm, 230/460 V, 18/9 amps, 60 Hz, 3 phase. AEC Control Panel. Lakos Motorized Valve Controller with purge and cycle time control time, 110 V. Pulsafeeder. Overall dimensions: 42-1/2 in. L x 13 in. L x 45 in. H.Overall dimensions (container): 76 in. L x 52 in. W x 48 in. H. Equipped with a 7 in. dia. float ball. Container Inlets: (1) 1 in. dia. make-up valve. Outlets: (1) 3 in. dia. overflow, (1) 2 in. dia. port, (1) 1-1/2 in. dia. NPT (female) drain. Diamond plate, solid steel pump deck for added serviceability and safety. Pump outlets: (1) 3 in. dia. discharge with a 7 in. dia. flange and (4) thru-holes. Overall dimensions: 9 ft. 9 in. L x 76 in. W x 64 in. H.