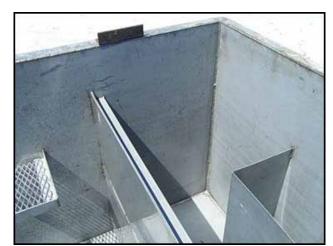

## AEC Application Engineering Corporation Chilled Water Pump Tank- 700 Gallon

Mfg: AEC Application Engineering Corporation Model: Tank T700D

Stock No.: NEAF001 Serial No.: 95G0383

AEC Application Engineering Corporation Chilled Water Pump Tank- 700 Gallon. Model: Tank T700D. S/N: 95G0383. Tank is 304 stainless steel. Systems consists of (2) 2 x 2.5 Framepumps with 5.75 in. dia. Impeller, (1) 4 x 2.5 Framepump, (4) Baldor Super-E Motors, 7.5 hp, 3425 rpm, 230/460 V, 18/9 amps, 60 Hz, 3 phase. AEC Control Panel. Lakos Motorized Valve Controller with purge and cycle time control time, 110 V. Pulsafeeder. Overall dimensions: 42-1/2 in. L x 13 in. L x 45 in. H.Overall dimensions (container): 76 in. L x 52 in. W x 48 in. H. Equipped with a 7 in. dia. float ball. Container Inlets: (1) 1 in. dia. make-up valve. Outlets: (1) 3 in. dia. overflow, (1) 2 in. dia. port, (1) 1-1/2 in. dia. NPT (female) drain. Diamond plate, solid steel pump deck for added serviceability and safety. Pump outlets: (1) 3 in. dia. discharge with a 7 in. dia. flange and (4) thru-holes. Overall dimensions: 9 ft. 9 in. L x 76 in. W x 64 in. H.