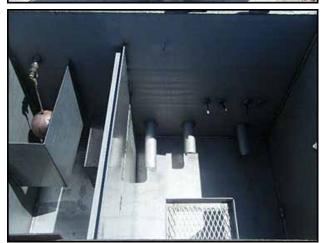

## AEC Application Engineering Corporation Chilled Water Pump Tank- 700 Gallon

Mfg: AEC Application Engineering Corporation Model: Tank T700D

Stock No.: NEAF001 Serial No.: 95G0383

AEC Application Engineering Corporation Chilled Water Pump Tank- 700 Gallon. Model: Tank T700D. S/N: 95G0383. Tank is 304 stainless steel. Systems consists of (2) 2 x 2.5 Framepumps with 5.75 in. dia. Impeller, (1) 4 x 2.5 Framepump, (4) Baldor Super-E Motors, 7.5 hp, 3425 rpm, 230/460 V, 18/9 amps, 60 Hz, 3 phase. AEC Control Panel. Lakos Motorized Valve Controller with purge and cycle time control time, 110 V. Pulsafeeder. Overall dimensions: 42-1/2 in. L x 13 in. L x 45 in. H.Overall dimensions (container): 76 in. L x 52 in. W x 48 in. H. Equipped with a 7 in. dia. float ball. Container Inlets: (1) 1 in. dia. make-up valve. Outlets: (1) 3 in. dia. overflow, (1) 2 in. dia. port, (1) 1-1/2 in. dia. NPT (female) drain. Diamond plate, solid steel pump deck for added serviceability and safety. Pump outlets: (1) 3 in. dia. discharge with a 7 in. dia. flange and (4) thru-holes. Overall dimensions: 9 ft. 9 in. L x 76 in. W x 64 in. H.