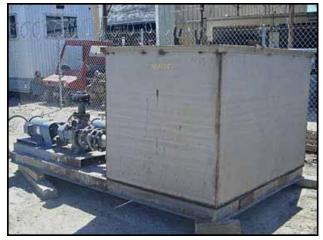

## AEC Application Engineering Corporation Chilled Water Pump Tank- 700 Gallon

Mfg: AEC Application Engineering Corporation Model: Tank T700D

Stock No.: NEAF001 Serial No.: 95G0383

AEC Application Engineering Corporation Chilled Water Pump Tank- 700 Gallon. Model: Tank T700D. S/N: 95G0383. Tank is 304 stainless steel. Systems consists of (2) 2 x 2.5 Framepumps with 5.75 in. dia. Impeller, (1) 4 x 2.5 Framepump, (4) Baldor Super-E Motors, 7.5 hp, 3425 rpm, 230/460 V, 18/9 amps, 60 Hz, 3 phase. AEC Control Panel. Lakos Motorized Valve Controller with purge and cycle time control time, 110 V. Pulsafeeder. Overall dimensions: 42-1/2 in. L x 13 in. L x 45 in. H.Overall dimensions (container): 76 in. L x 52 in. W x 48 in. H. Equipped with a 7 in. dia. float ball. Container Inlets: (1) 1 in. dia. make-up valve. Outlets: (1) 3 in. dia. overflow, (1) 2 in. dia. port, (1) 1-1/2 in. dia. NPT (female) drain. Diamond plate, solid steel pump deck for added serviceability and safety. Pump outlets: (1) 3 in. dia. discharge with a 7 in. dia. flange and (4) thru-holes. Overall dimensions: 9 ft. 9 in. L x 76 in. W x 64 in. H.