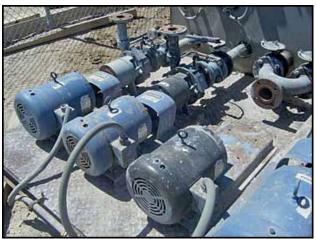

## AEC Application Engineering Corporation Chilled Water Pump Tank- 700 Gallon

Mfg: AEC Application Engineering Corporation Model: Tank T700D

Stock No.: NEAF001 Serial No.: 95G0383

AEC Application Engineering Corporation Chilled Water Pump Tank- 700 Gallon. Model: Tank T700D. S/N: 95G0383. Tank is 304 stainless steel. Systems consists of (2) 2 x 2.5 Framepumps with 5.75 in. dia. Impeller, (1) 4 x 2.5 Framepump, (4) Baldor Super-E Motors, 7.5 hp, 3425 rpm, 230/460 V, 18/9 amps, 60 Hz, 3 phase. AEC Control Panel. Lakos Motorized Valve Controller with purge and cycle time control time, 110 V. Pulsafeeder. Overall dimensions: 42-1/2 in. L x 13 in. L x 45 in. H.Overall dimensions (container): 76 in. L x 52 in. W x 48 in. H. Equipped with a 7 in. dia. float ball. Container Inlets: (1) 1 in. dia. make-up valve. Outlets: (1) 3 in. dia. overflow, (1) 2 in. dia. port, (1) 1-1/2 in. dia. NPT (female) drain. Diamond plate, solid steel pump deck for added serviceability and safety. Pump outlets: (1) 3 in. dia. discharge with a 7 in. dia. flange and (4) thru-holes. Overall dimensions: 9 ft. 9 in. L x 76 in. W x 64 in. H.