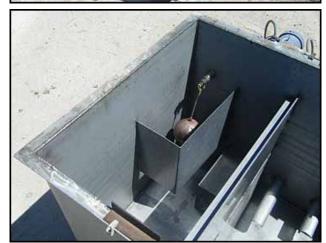

## AEC Application Engineering Corporation Chilled Water Pump Tank- 700 Gallon

Mfg: AEC Application Engineering Corporation Model: Tank T700D

Stock No.: NEAF001 Serial No.: 95G0383

AEC Application Engineering Corporation Chilled Water Pump Tank- 700 Gallon. Model: Tank T700D. S/N: 95G0383. Tank is 304 stainless steel. Systems consists of (2) 2 x 2.5 Framepumps with 5.75 in. dia. Impeller, (1) 4 x 2.5 Framepump, (4) Baldor Super-E Motors, 7.5 hp, 3425 rpm, 230/460 V, 18/9 amps, 60 Hz, 3 phase. AEC Control Panel. Lakos Motorized Valve Controller with purge and cycle time control time, 110 V. Pulsafeeder. Overall dimensions: 42-1/2 in. L x 13 in. L x 45 in. H.Overall dimensions (container): 76 in. L x 52 in. W x 48 in. H. Equipped with a 7 in. dia. float ball. Container Inlets: (1) 1 in. dia. make-up valve. Outlets: (1) 3 in. dia. overflow, (1) 2 in. dia. port, (1) 1-1/2 in. dia. NPT (female) drain. Diamond plate, solid steel pump deck for added serviceability and safety. Pump outlets: (1) 3 in. dia. discharge with a 7 in. dia. flange and (4) thru-holes. Overall dimensions: 9 ft. 9 in. L x 76 in. W x 64 in. H.