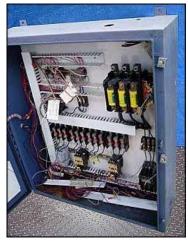

## AEC Application Engineering Corporation Chilled Water Pump Tank- 700 Gallon

Mfg: AEC Application Engineering Corporation Model: Tank T700D

Stock No.: NEAF001 Serial No.: 95G0383

AEC Application Engineering Corporation Chilled Water Pump Tank- 700 Gallon. Model: Tank T700D. S/N: 95G0383. Tank is 304 stainless steel. Systems consists of (2) 2 x 2.5 Framepumps with 5.75 in. dia. Impeller, (1) 4 x 2.5 Framepump, (4) Baldor Super-E Motors, 7.5 hp, 3425 rpm, 230/460 V, 18/9 amps, 60 Hz, 3 phase. AEC Control Panel. Lakos Motorized Valve Controller with purge and cycle time control time, 110 V. Pulsafeeder. Overall dimensions: 42-1/2 in. L x 13 in. L x 45 in. H.Overall dimensions (container): 76 in. L x 52 in. W x 48 in. H. Equipped with a 7 in. dia. float ball. Container Inlets: (1) 1 in. dia. make-up valve. Outlets: (1) 3 in. dia. overflow, (1) 2 in. dia. port, (1) 1-1/2 in. dia. NPT (female) drain. Diamond plate, solid steel pump deck for added serviceability and safety. Pump outlets: (1) 3 in. dia. discharge with a 7 in. dia. flange and (4) thru-holes. Overall dimensions: 9 ft. 9 in. L x 76 in. W x 64 in. H.