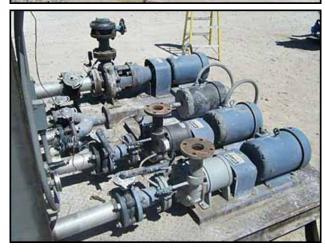

## AEC Application Engineering Corporation Chilled Water Pump Tank- 700 Gallon

Mfg: AEC Application Engineering Corporation Model: Tank T700D

Stock No.: NEAF001 Serial No.: 95G0383

AEC Application Engineering Corporation Chilled Water Pump Tank- 700 Gallon. Model: Tank T700D. S/N: 95G0383. Tank is 304 stainless steel. Systems consists of (2) 2 x 2.5 Framepumps with 5.75 in. dia. Impeller, (1) 4 x 2.5 Framepump, (4) Baldor Super-E Motors, 7.5 hp, 3425 rpm, 230/460 V, 18/9 amps, 60 Hz, 3 phase. AEC Control Panel. Lakos Motorized Valve Controller with purge and cycle time control time, 110 V. Pulsafeeder. Overall dimensions: 42-1/2 in. L x 13 in. L x 45 in. H.Overall dimensions (container): 76 in. L x 52 in. W x 48 in. H. Equipped with a 7 in. dia. float ball. Container Inlets: (1) 1 in. dia. make-up valve. Outlets: (1) 3 in. dia. overflow, (1) 2 in. dia. port, (1) 1-1/2 in. dia. NPT (female) drain. Diamond plate, solid steel pump deck for added serviceability and safety. Pump outlets: (1) 3 in. dia. discharge with a 7 in. dia. flange and (4) thru-holes. Overall dimensions: 9 ft. 9 in. L x 76 in. W x 64 in. H.