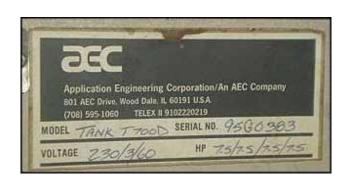

## AEC Application Engineering Corporation Chilled Water Pump Tank- 700 Gallon

Mfg: AEC Application Engineering Corporation Model: Tank T700D

Stock No.: NEAF001 Serial No.: 95G0383

AEC Application Engineering Corporation Chilled Water Pump Tank- 700 Gallon. Model: Tank T700D. S/N: 95G0383. Tank is 304 stainless steel. Systems consists of (2) 2 x 2.5 Framepumps with 5.75 in. dia. Impeller, (1) 4 x 2.5 Framepump, (4) Baldor Super-E Motors, 7.5 hp, 3425 rpm, 230/460 V, 18/9 amps, 60 Hz, 3 phase. AEC Control Panel. Lakos Motorized Valve Controller with purge and cycle time control time, 110 V. Pulsafeeder. Overall dimensions: 42-1/2 in. L x 13 in. L x 45 in. H.Overall dimensions (container): 76 in. L x 52 in. W x 48 in. H. Equipped with a 7 in. dia. float ball. Container Inlets: (1) 1 in. dia. make-up valve. Outlets: (1) 3 in. dia. overflow, (1) 2 in. dia. port, (1) 1-1/2 in. dia. NPT (female) drain. Diamond plate, solid steel pump deck for added serviceability and safety. Pump outlets: (1) 3 in. dia. discharge with a 7 in. dia. flange and (4) thru-holes. Overall dimensions: 9 ft. 9 in. L x 76 in. W x 64 in. H.