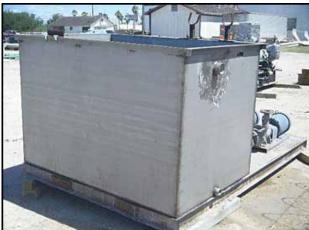

## AEC Application Engineering Corporation Chilled Water Pump Tank- 700 Gallon

Mfg: AEC Application Engineering Corporation Model: Tank T700D

Stock No.: NEAF001 Serial No.: 95G0383

AEC Application Engineering Corporation Chilled Water Pump Tank- 700 Gallon. Model: Tank T700D. S/N: 95G0383. Tank is 304 stainless steel. Systems consists of (2) 2 x 2.5 Framepumps with 5.75 in. dia. Impeller, (1) 4 x 2.5 Framepump, (4) Baldor Super-E Motors, 7.5 hp, 3425 rpm, 230/460 V, 18/9 amps, 60 Hz, 3 phase. AEC Control Panel. Lakos Motorized Valve Controller with purge and cycle time control time, 110 V. Pulsafeeder. Overall dimensions: 42-1/2 in. L x 13 in. L x 45 in. H.Overall dimensions (container): 76 in. L x 52 in. W x 48 in. H. Equipped with a 7 in. dia. float ball. Container Inlets: (1) 1 in. dia. make-up valve. Outlets: (1) 3 in. dia. overflow, (1) 2 in. dia. port, (1) 1-1/2 in. dia. NPT (female) drain. Diamond plate, solid steel pump deck for added serviceability and safety. Pump outlets: (1) 3 in. dia. discharge with a 7 in. dia. flange and (4) thru-holes. Overall dimensions: 9 ft. 9 in. L x 76 in. W x 64 in. H.