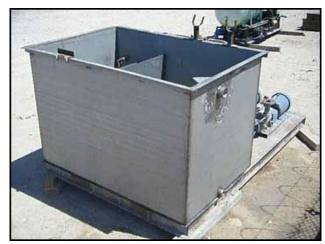

## AEC Application Engineering Corporation Chilled Water Pump Tank- 700 Gallon

Mfg: AEC Application Engineering Corporation Model: Tank T700D

Stock No.: NEAF001 Serial No.: 95G0383

AEC Application Engineering Corporation Chilled Water Pump Tank- 700 Gallon. Model: Tank T700D. S/N: 95G0383. Tank is 304 stainless steel. Systems consists of (2) 2 x 2.5 Framepumps with 5.75 in. dia. Impeller, (1) 4 x 2.5 Framepump, (4) Baldor Super-E Motors, 7.5 hp, 3425 rpm, 230/460 V, 18/9 amps, 60 Hz, 3 phase. AEC Control Panel. Lakos Motorized Valve Controller with purge and cycle time control time, 110 V. Pulsafeeder. Overall dimensions: 42-1/2 in. L x 13 in. L x 45 in. H.Overall dimensions (container): 76 in. L x 52 in. W x 48 in. H. Equipped with a 7 in. dia. float ball. Container Inlets: (1) 1 in. dia. make-up valve. Outlets: (1) 3 in. dia. overflow, (1) 2 in. dia. port, (1) 1-1/2 in. dia. NPT (female) drain. Diamond plate, solid steel pump deck for added serviceability and safety. Pump outlets: (1) 3 in. dia. discharge with a 7 in. dia. flange and (4) thru-holes. Overall dimensions: 9 ft. 9 in. L x 76 in. W x 64 in. H.