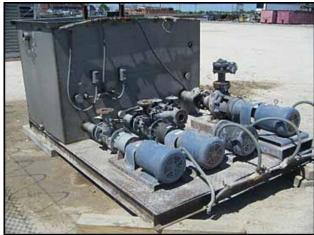

## AEC Application Engineering Corporation Chilled Water Pump Tank- 700 Gallon

Mfg: AEC Application Engineering Corporation Model: Tank T700D

Stock No.: NEAF001 Serial No.: 95G0383

AEC Application Engineering Corporation Chilled Water Pump Tank- 700 Gallon. Model: Tank T700D. S/N: 95G0383. Tank is 304 stainless steel. Systems consists of (2) 2 x 2.5 Framepumps with 5.75 in. dia. Impeller, (1) 4 x 2.5 Framepump, (4) Baldor Super-E Motors, 7.5 hp, 3425 rpm, 230/460 V, 18/9 amps, 60 Hz, 3 phase. AEC Control Panel. Lakos Motorized Valve Controller with purge and cycle time control time, 110 V. Pulsafeeder. Overall dimensions: 42-1/2 in. L x 13 in. L x 45 in. H.Overall dimensions (container): 76 in. L x 52 in. W x 48 in. H. Equipped with a 7 in. dia. float ball. Container Inlets: (1) 1 in. dia. make-up valve. Outlets: (1) 3 in. dia. overflow, (1) 2 in. dia. port, (1) 1-1/2 in. dia. NPT (female) drain. Diamond plate, solid steel pump deck for added serviceability and safety. Pump outlets: (1) 3 in. dia. discharge with a 7 in. dia. flange and (4) thru-holes. Overall dimensions: 9 ft. 9 in. L x 76 in. W x 64 in. H.