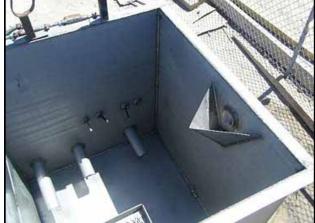

## AEC Application Engineering Corporation Chilled Water Pump Tank- 700 Gallon

Mfg: AEC Application Engineering Corporation Model: Tank T700D

Stock No.: NEAF001 Serial No.: 95G0383

AEC Application Engineering Corporation Chilled Water Pump Tank- 700 Gallon. Model: Tank T700D. S/N: 95G0383. Tank is 304 stainless steel. Systems consists of (2) 2 x 2.5 Framepumps with 5.75 in. dia. Impeller, (1) 4 x 2.5 Framepump, (4) Baldor Super-E Motors, 7.5 hp, 3425 rpm, 230/460 V, 18/9 amps, 60 Hz, 3 phase. AEC Control Panel. Lakos Motorized Valve Controller with purge and cycle time control time, 110 V. Pulsafeeder. Overall dimensions: 42-1/2 in. L x 13 in. L x 45 in. H.Overall dimensions (container): 76 in. L x 52 in. W x 48 in. H. Equipped with a 7 in. dia. float ball. Container Inlets: (1) 1 in. dia. make-up valve. Outlets: (1) 3 in. dia. overflow, (1) 2 in. dia. port, (1) 1-1/2 in. dia. NPT (female) drain. Diamond plate, solid steel pump deck for added serviceability and safety. Pump outlets: (1) 3 in. dia. discharge with a 7 in. dia. flange and (4) thru-holes. Overall dimensions: 9 ft. 9 in. L x 76 in. W x 64 in. H.