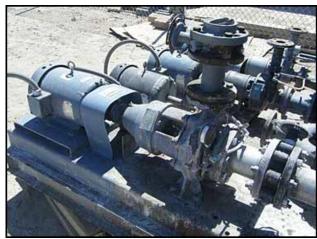

## AEC Application Engineering Corporation Chilled Water Pump Tank- 700 Gallon

Mfg: AEC Application Engineering Corporation Model: Tank T700D

Stock No.: NEAF001 Serial No.: 95G0383

AEC Application Engineering Corporation Chilled Water Pump Tank- 700 Gallon. Model: Tank T700D. S/N: 95G0383. Tank is 304 stainless steel. Systems consists of (2) 2 x 2.5 Framepumps with 5.75 in. dia. Impeller, (1) 4 x 2.5 Framepump, (4) Baldor Super-E Motors, 7.5 hp, 3425 rpm, 230/460 V, 18/9 amps, 60 Hz, 3 phase. AEC Control Panel. Lakos Motorized Valve Controller with purge and cycle time control time, 110 V. Pulsafeeder. Overall dimensions: 42-1/2 in. L x 13 in. L x 45 in. H.Overall dimensions (container): 76 in. L x 52 in. W x 48 in. H. Equipped with a 7 in. dia. float ball. Container Inlets: (1) 1 in. dia. make-up valve. Outlets: (1) 3 in. dia. overflow, (1) 2 in. dia. port, (1) 1-1/2 in. dia. NPT (female) drain. Diamond plate, solid steel pump deck for added serviceability and safety. Pump outlets: (1) 3 in. dia. discharge with a 7 in. dia. flange and (4) thru-holes. Overall dimensions: 9 ft. 9 in. L x 76 in. W x 64 in. H.