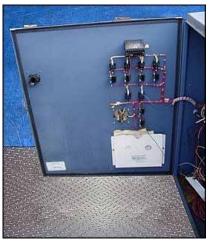

## AEC Application Engineering Corporation Chilled Water Pump Tank- 700 Gallon

Mfg: AEC Application Engineering Corporation Model: Tank T700D

Stock No.: NEAF001 Serial No.: 95G0383

AEC Application Engineering Corporation Chilled Water Pump Tank- 700 Gallon. Model: Tank T700D. S/N: 95G0383. Tank is 304 stainless steel. Systems consists of (2) 2 x 2.5 Framepumps with 5.75 in. dia. Impeller, (1) 4 x 2.5 Framepump, (4) Baldor Super-E Motors, 7.5 hp, 3425 rpm, 230/460 V, 18/9 amps, 60 Hz, 3 phase. AEC Control Panel. Lakos Motorized Valve Controller with purge and cycle time control time, 110 V. Pulsafeeder. Overall dimensions: 42-1/2 in. L x 13 in. L x 45 in. H.Overall dimensions (container): 76 in. L x 52 in. W x 48 in. H. Equipped with a 7 in. dia. float ball. Container Inlets: (1) 1 in. dia. make-up valve. Outlets: (1) 3 in. dia. overflow, (1) 2 in. dia. port, (1) 1-1/2 in. dia. NPT (female) drain. Diamond plate, solid steel pump deck for added serviceability and safety. Pump outlets: (1) 3 in. dia. discharge with a 7 in. dia. flange and (4) thru-holes. Overall dimensions: 9 ft. 9 in. L x 76 in. W x 64 in. H.