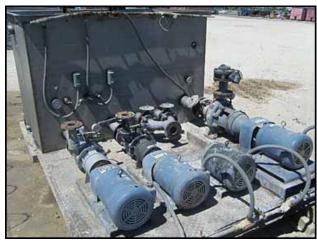

## AEC Application Engineering Corporation Chilled Water Pump Tank- 700 Gallon

Mfg: AEC Application Engineering Corporation Model: Tank T700D

Stock No.: NEAF001 Serial No.: 95G0383

AEC Application Engineering Corporation Chilled Water Pump Tank- 700 Gallon. Model: Tank T700D. S/N: 95G0383. Tank is 304 stainless steel. Systems consists of (2) 2 x 2.5 Framepumps with 5.75 in. dia. Impeller, (1) 4 x 2.5 Framepump, (4) Baldor Super-E Motors, 7.5 hp, 3425 rpm, 230/460 V, 18/9 amps, 60 Hz, 3 phase. AEC Control Panel. Lakos Motorized Valve Controller with purge and cycle time control time, 110 V. Pulsafeeder. Overall dimensions: 42-1/2 in. L x 13 in. L x 45 in. H.Overall dimensions (container): 76 in. L x 52 in. W x 48 in. H. Equipped with a 7 in. dia. float ball. Container Inlets: (1) 1 in. dia. make-up valve. Outlets: (1) 3 in. dia. overflow, (1) 2 in. dia. port, (1) 1-1/2 in. dia. NPT (female) drain. Diamond plate, solid steel pump deck for added serviceability and safety. Pump outlets: (1) 3 in. dia. discharge with a 7 in. dia. flange and (4) thru-holes. Overall dimensions: 9 ft. 9 in. L x 76 in. W x 64 in. H.