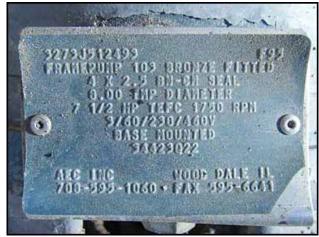

## AEC Application Engineering Corporation Chilled Water Pump Tank- 700 Gallon

Mfg: AEC Application Engineering Corporation Model: Tank T700D

Stock No.: NEAF001 Serial No.: 95G0383

AEC Application Engineering Corporation Chilled Water Pump Tank- 700 Gallon. Model: Tank T700D. S/N: 95G0383. Tank is 304 stainless steel. Systems consists of (2) 2 x 2.5 Framepumps with 5.75 in. dia. Impeller, (1) 4 x 2.5 Framepump, (4) Baldor Super-E Motors, 7.5 hp, 3425 rpm, 230/460 V, 18/9 amps, 60 Hz, 3 phase. AEC Control Panel. Lakos Motorized Valve Controller with purge and cycle time control time, 110 V. Pulsafeeder. Overall dimensions: 42-1/2 in. L x 13 in. L x 45 in. H.Overall dimensions (container): 76 in. L x 52 in. W x 48 in. H. Equipped with a 7 in. dia. float ball. Container Inlets: (1) 1 in. dia. make-up valve. Outlets: (1) 3 in. dia. overflow, (1) 2 in. dia. port, (1) 1-1/2 in. dia. NPT (female) drain. Diamond plate, solid steel pump deck for added serviceability and safety. Pump outlets: (1) 3 in. dia. discharge with a 7 in. dia. flange and (4) thru-holes. Overall dimensions: 9 ft. 9 in. L x 76 in. W x 64 in. H.