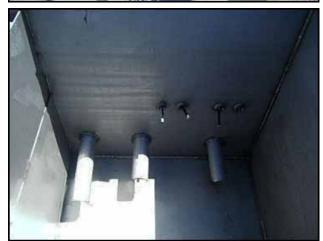

## AEC Application Engineering Corporation Chilled Water Pump Tank- 700 Gallon

Mfg: AEC Application Engineering Corporation Model: Tank T700D

Stock No.: NEAF001 Serial No.: 95G0383

AEC Application Engineering Corporation Chilled Water Pump Tank- 700 Gallon. Model: Tank T700D. S/N: 95G0383. Tank is 304 stainless steel. Systems consists of (2) 2 x 2.5 Framepumps with 5.75 in. dia. Impeller, (1) 4 x 2.5 Framepump, (4) Baldor Super-E Motors, 7.5 hp, 3425 rpm, 230/460 V, 18/9 amps, 60 Hz, 3 phase. AEC Control Panel. Lakos Motorized Valve Controller with purge and cycle time control time, 110 V. Pulsafeeder. Overall dimensions: 42-1/2 in. L x 13 in. L x 45 in. H.Overall dimensions (container): 76 in. L x 52 in. W x 48 in. H. Equipped with a 7 in. dia. float ball. Container Inlets: (1) 1 in. dia. make-up valve. Outlets: (1) 3 in. dia. overflow, (1) 2 in. dia. port, (1) 1-1/2 in. dia. NPT (female) drain. Diamond plate, solid steel pump deck for added serviceability and safety. Pump outlets: (1) 3 in. dia. discharge with a 7 in. dia. flange and (4) thru-holes. Overall dimensions: 9 ft. 9 in. L x 76 in. W x 64 in. H.