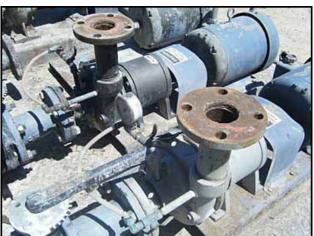

## AEC Application Engineering Corporation Chilled Water Pump Tank- 700 Gallon

Mfg: AEC Application Engineering Corporation Model: Tank T700D

Stock No.: NEAF001 Serial No.: 95G0383

AEC Application Engineering Corporation Chilled Water Pump Tank- 700 Gallon. Model: Tank T700D. S/N: 95G0383. Tank is 304 stainless steel. Systems consists of (2) 2 x 2.5 Framepumps with 5.75 in. dia. Impeller, (1) 4 x 2.5 Framepump, (4) Baldor Super-E Motors, 7.5 hp, 3425 rpm, 230/460 V, 18/9 amps, 60 Hz, 3 phase. AEC Control Panel. Lakos Motorized Valve Controller with purge and cycle time control time, 110 V. Pulsafeeder. Overall dimensions: 42-1/2 in. L x 13 in. L x 45 in. H.Overall dimensions (container): 76 in. L x 52 in. W x 48 in. H. Equipped with a 7 in. dia. float ball. Container Inlets: (1) 1 in. dia. make-up valve. Outlets: (1) 3 in. dia. overflow, (1) 2 in. dia. port, (1) 1-1/2 in. dia. NPT (female) drain. Diamond plate, solid steel pump deck for added serviceability and safety. Pump outlets: (1) 3 in. dia. discharge with a 7 in. dia. flange and (4) thru-holes. Overall dimensions: 9 ft. 9 in. L x 76 in. W x 64 in. H.