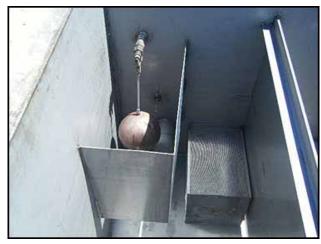

## AEC Application Engineering Corporation Chilled Water Pump Tank- 700 Gallon

Mfg: AEC Application Engineering Corporation Model: Tank T700D

Stock No.: NEAF001 Serial No.: 95G0383

AEC Application Engineering Corporation Chilled Water Pump Tank- 700 Gallon. Model: Tank T700D. S/N: 95G0383. Tank is 304 stainless steel. Systems consists of (2) 2 x 2.5 Framepumps with 5.75 in. dia. Impeller, (1) 4 x 2.5 Framepump, (4) Baldor Super-E Motors, 7.5 hp, 3425 rpm, 230/460 V, 18/9 amps, 60 Hz, 3 phase. AEC Control Panel. Lakos Motorized Valve Controller with purge and cycle time control time, 110 V. Pulsafeeder. Overall dimensions: 42-1/2 in. L x 13 in. L x 45 in. H.Overall dimensions (container): 76 in. L x 52 in. W x 48 in. H. Equipped with a 7 in. dia. float ball. Container Inlets: (1) 1 in. dia. make-up valve. Outlets: (1) 3 in. dia. overflow, (1) 2 in. dia. port, (1) 1-1/2 in. dia. NPT (female) drain. Diamond plate, solid steel pump deck for added serviceability and safety. Pump outlets: (1) 3 in. dia. discharge with a 7 in. dia. flange and (4) thru-holes. Overall dimensions: 9 ft. 9 in. L x 76 in. W x 64 in. H.