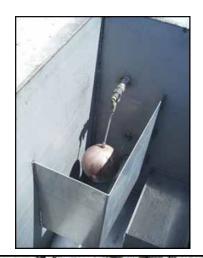

## AEC Application Engineering Corporation Chilled Water Pump Tank- 700 Gallon

Mfg: AEC Application Engineering Corporation Model: Tank T700D

Stock No.: NEAF001 Serial No.: 95G0383

AEC Application Engineering Corporation Chilled Water Pump Tank- 700 Gallon. Model: Tank T700D. S/N: 95G0383. Tank is 304 stainless steel. Systems consists of (2) 2 x 2.5 Framepumps with 5.75 in. dia. Impeller, (1) 4 x 2.5 Framepump, (4) Baldor Super-E Motors, 7.5 hp, 3425 rpm, 230/460 V, 18/9 amps, 60 Hz, 3 phase. AEC Control Panel. Lakos Motorized Valve Controller with purge and cycle time control time, 110 V. Pulsafeeder. Overall dimensions: 42-1/2 in. L x 13 in. L x 45 in. H.Overall dimensions (container): 76 in. L x 52 in. W x 48 in. H. Equipped with a 7 in. dia. float ball. Container Inlets: (1) 1 in. dia. make-up valve. Outlets: (1) 3 in. dia. overflow, (1) 2 in. dia. port, (1) 1-1/2 in. dia. NPT (female) drain. Diamond plate, solid steel pump deck for added serviceability and safety. Pump outlets: (1) 3 in. dia. discharge with a 7 in. dia. flange and (4) thru-holes. Overall dimensions: 9 ft. 9 in. L x 76 in. W x 64 in. H.