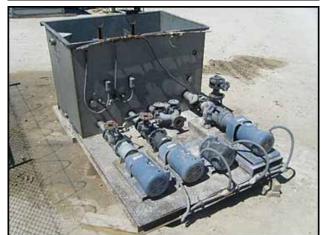

## AEC Application Engineering Corporation Chilled Water Pump Tank- 700 Gallon

Mfg: AEC Application Engineering Corporation Model: Tank T700D

Stock No.: NEAF001 Serial No.: 95G0383

AEC Application Engineering Corporation Chilled Water Pump Tank- 700 Gallon. Model: Tank T700D. S/N: 95G0383. Tank is 304 stainless steel. Systems consists of (2) 2 x 2.5 Framepumps with 5.75 in. dia. Impeller, (1) 4 x 2.5 Framepump, (4) Baldor Super-E Motors, 7.5 hp, 3425 rpm, 230/460 V, 18/9 amps, 60 Hz, 3 phase. AEC Control Panel. Lakos Motorized Valve Controller with purge and cycle time control time, 110 V. Pulsafeeder. Overall dimensions: 42-1/2 in. L x 13 in. L x 45 in. H.Overall dimensions (container): 76 in. L x 52 in. W x 48 in. H. Equipped with a 7 in. dia. float ball. Container Inlets: (1) 1 in. dia. make-up valve. Outlets: (1) 3 in. dia. overflow, (1) 2 in. dia. port, (1) 1-1/2 in. dia. NPT (female) drain. Diamond plate, solid steel pump deck for added serviceability and safety. Pump outlets: (1) 3 in. dia. discharge with a 7 in. dia. flange and (4) thru-holes. Overall dimensions: 9 ft. 9 in. L x 76 in. W x 64 in. H.