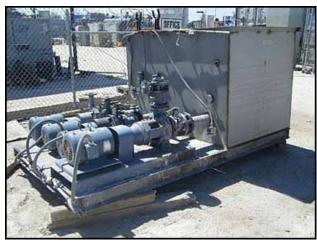

## AEC Application Engineering Corporation Chilled Water Pump Tank- 700 Gallon

Mfg: AEC Application Engineering Corporation Model: Tank T700D

Stock No.: NEAF001 Serial No.: 95G0383

AEC Application Engineering Corporation Chilled Water Pump Tank- 700 Gallon. Model: Tank T700D. S/N: 95G0383. Tank is 304 stainless steel. Systems consists of (2) 2 x 2.5 Framepumps with 5.75 in. dia. Impeller, (1) 4 x 2.5 Framepump, (4) Baldor Super-E Motors, 7.5 hp, 3425 rpm, 230/460 V, 18/9 amps, 60 Hz, 3 phase. AEC Control Panel. Lakos Motorized Valve Controller with purge and cycle time control time, 110 V. Pulsafeeder. Overall dimensions: 42-1/2 in. L x 13 in. L x 45 in. H.Overall dimensions (container): 76 in. L x 52 in. W x 48 in. H. Equipped with a 7 in. dia. float ball. Container Inlets: (1) 1 in. dia. make-up valve. Outlets: (1) 3 in. dia. overflow, (1) 2 in. dia. port, (1) 1-1/2 in. dia. NPT (female) drain. Diamond plate, solid steel pump deck for added serviceability and safety. Pump outlets: (1) 3 in. dia. discharge with a 7 in. dia. flange and (4) thru-holes. Overall dimensions: 9 ft. 9 in. L x 76 in. W x 64 in. H.