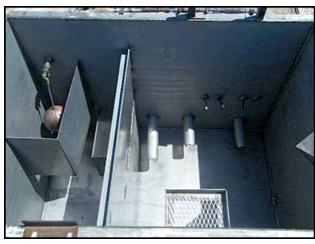

## AEC Application Engineering Corporation Chilled Water Pump Tank- 700 Gallon

Mfg: AEC Application Engineering Corporation Model: Tank T700D

Stock No.: NEAF001 Serial No.: 95G0383

AEC Application Engineering Corporation Chilled Water Pump Tank- 700 Gallon. Model: Tank T700D. S/N: 95G0383. Tank is 304 stainless steel. Systems consists of (2) 2 x 2.5 Framepumps with 5.75 in. dia. Impeller, (1) 4 x 2.5 Framepump, (4) Baldor Super-E Motors, 7.5 hp, 3425 rpm, 230/460 V, 18/9 amps, 60 Hz, 3 phase. AEC Control Panel. Lakos Motorized Valve Controller with purge and cycle time control time, 110 V. Pulsafeeder. Overall dimensions: 42-1/2 in. L x 13 in. L x 45 in. H.Overall dimensions (container): 76 in. L x 52 in. W x 48 in. H. Equipped with a 7 in. dia. float ball. Container Inlets: (1) 1 in. dia. make-up valve. Outlets: (1) 3 in. dia. overflow, (1) 2 in. dia. port, (1) 1-1/2 in. dia. NPT (female) drain. Diamond plate, solid steel pump deck for added serviceability and safety. Pump outlets: (1) 3 in. dia. discharge with a 7 in. dia. flange and (4) thru-holes. Overall dimensions: 9 ft. 9 in. L x 76 in. W x 64 in. H.