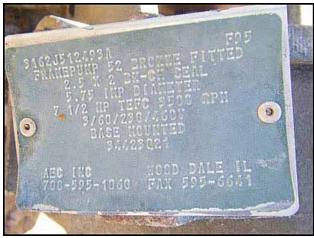

## AEC Application Engineering Corporation Chilled Water Pump Tank- 700 Gallon

Mfg: AEC Application Engineering Corporation Model: Tank T700D

Stock No.: NEAF001 Serial No.: 95G0383

AEC Application Engineering Corporation Chilled Water Pump Tank- 700 Gallon. Model: Tank T700D. S/N: 95G0383. Tank is 304 stainless steel. Systems consists of (2) 2 x 2.5 Framepumps with 5.75 in. dia. Impeller, (1) 4 x 2.5 Framepump, (4) Baldor Super-E Motors, 7.5 hp, 3425 rpm, 230/460 V, 18/9 amps, 60 Hz, 3 phase. AEC Control Panel. Lakos Motorized Valve Controller with purge and cycle time control time, 110 V. Pulsafeeder. Overall dimensions: 42-1/2 in. L x 13 in. L x 45 in. H.Overall dimensions (container): 76 in. L x 52 in. W x 48 in. H. Equipped with a 7 in. dia. float ball. Container Inlets: (1) 1 in. dia. make-up valve. Outlets: (1) 3 in. dia. overflow, (1) 2 in. dia. port, (1) 1-1/2 in. dia. NPT (female) drain. Diamond plate, solid steel pump deck for added serviceability and safety. Pump outlets: (1) 3 in. dia. discharge with a 7 in. dia. flange and (4) thru-holes. Overall dimensions: 9 ft. 9 in. L x 76 in. W x 64 in. H.