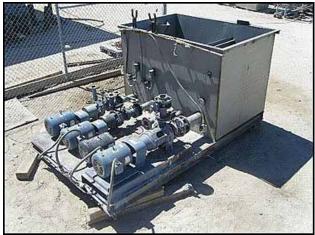

## AEC Application Engineering Corporation Chilled Water Pump Tank- 700 Gallon

Mfg: AEC Application Engineering Corporation Model: Tank T700D

Stock No.: NEAF001 Serial No.: 95G0383

AEC Application Engineering Corporation Chilled Water Pump Tank- 700 Gallon. Model: Tank T700D. S/N: 95G0383. Tank is 304 stainless steel. Systems consists of (2) 2 x 2.5 Framepumps with 5.75 in. dia. Impeller, (1) 4 x 2.5 Framepump, (4) Baldor Super-E Motors, 7.5 hp, 3425 rpm, 230/460 V, 18/9 amps, 60 Hz, 3 phase. AEC Control Panel. Lakos Motorized Valve Controller with purge and cycle time control time, 110 V. Pulsafeeder. Overall dimensions: 42-1/2 in. L x 13 in. L x 45 in. H.Overall dimensions (container): 76 in. L x 52 in. W x 48 in. H. Equipped with a 7 in. dia. float ball. Container Inlets: (1) 1 in. dia. make-up valve. Outlets: (1) 3 in. dia. overflow, (1) 2 in. dia. port, (1) 1-1/2 in. dia. NPT (female) drain. Diamond plate, solid steel pump deck for added serviceability and safety. Pump outlets: (1) 3 in. dia. discharge with a 7 in. dia. flange and (4) thru-holes. Overall dimensions: 9 ft. 9 in. L x 76 in. W x 64 in. H.