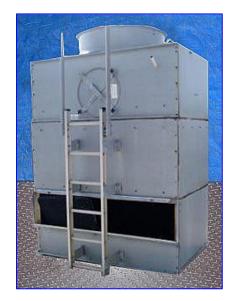

Evapco ICT-Series Cooling Tower- 65 Nominal Tons. Model: ICT 4-86. S/N: 951117. Required spray pump capacity: 200 gpm. Fan diameter: 40 in. Wisner Electric Co. Motor, 5/1.25 hp, 1135/590 rpm, 230 V, 17/7 amps, 60 Hz, 3 phase. The ICT is a heavy duty cooling tower well-suited for industrial as well as commercial applications utilizing its durable construction and ease of maintenance. Unit arranged for remote sump operation. Unit furnished with (1) access ladder. Inlet: 6 in. dia. port. Outlet: (1) 3-1/2 in. dia. port. Overall dimensions: 83 in. L x 61 in. W x 8 ft. 7 in. H.