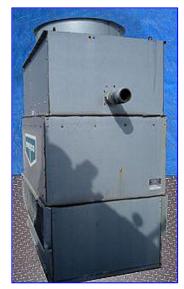

Evapco ICT-Series Cooling Tower- 65 Nominal Tons. Model: ICT 4-86. S/N: 951117. Required spray pump capacity: 200 gpm. Fan diameter: 40 in. Wisner Electric Co. Motor, 5/1.25 hp, 1135/590 rpm, 230 V, 17/7 amps, 60 Hz, 3 phase. The ICT is a heavy duty cooling tower well-suited for industrial as well as commercial applications utilizing its durable construction and ease of maintenance. Unit arranged for remote sump operation. Unit furnished with (1) access ladder. Inlet: 6 in. dia. port. Outlet: (1) 3-1/2 in. dia. port. Overall dimensions: 83 in. L x 61 in. W x 8 ft. 7 in. H.