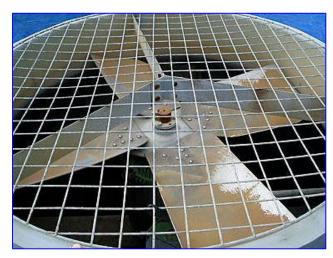

Evapco ICT-Series Cooling Tower- 65 Nominal Tons. Model: ICT 4-86. S/N: 951117. Required spray pump capacity: 200 gpm. Fan diameter: 40 in. Wisner Electric Co. Motor, 5/1.25 hp, 1135/590 rpm, 230 V, 17/7 amps, 60 Hz, 3 phase. The ICT is a heavy duty cooling tower well-suited for industrial as well as commercial applications utilizing its durable construction and ease of maintenance. Unit arranged for remote sump operation. Unit furnished with (1) access ladder. Inlet: 6 in. dia. port. Outlet: (1) 3-1/2 in. dia. port. Overall dimensions: 83 in. L x 61 in. W x 8 ft. 7 in. H.