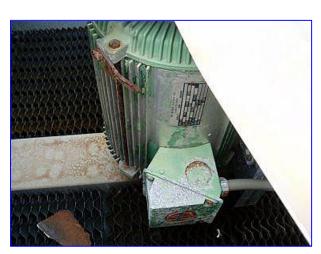

Evapco ICT-Series Cooling Tower- 65 Nominal Tons. Model: ICT 4-86. S/N: 951117. Required spray pump capacity: 200 gpm. Fan diameter: 40 in. Wisner Electric Co. Motor, 5/1.25 hp, 1135/590 rpm, 230 V, 17/7 amps, 60 Hz, 3 phase. The ICT is a heavy duty cooling tower well-suited for industrial as well as commercial applications utilizing its durable construction and ease of maintenance. Unit arranged for remote sump operation. Unit furnished with (1) access ladder. Inlet: 6 in. dia. port. Outlet: (1) 3-1/2 in. dia. port. Overall dimensions: 83 in. L x 61 in. W x 8 ft. 7 in. H.