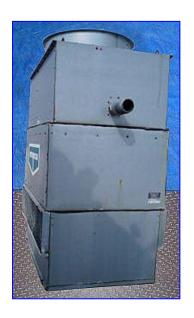

Evapco ICT-Series Cooling Tower- 65 Nominal Tons. Model: ICT 4-86. S/N: 951117. Required spray pump capacity: 200 gpm. Fan diameter: 40 in. Wisner Electric Co. Motor, 5/1.25 hp, 1135/590 rpm, 230 V, 17/7 amps, 60 Hz, 3 phase. The ICT is a heavy duty cooling tower well-suited for industrial as well as commercial applications utilizing its durable construction and ease of maintenance. Unit arranged for remote sump operation. Unit furnished with (1) access ladder. Inlet: 6 in. dia. port. Outlet: (1) 3-1/2 in. dia. port. Overall dimensions: 83 in. L x 61 in. W x 8 ft. 7 in. H.