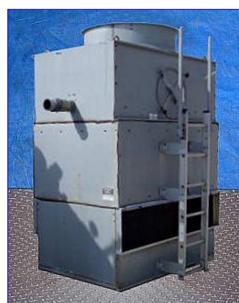

Evapco ICT-Series Cooling Tower- 65 Nominal Tons. Model: ICT 4-86. S/N: 951117. Required spray pump capacity: 200 gpm. Fan diameter: 40 in. Wisner Electric Co. Motor, 5/1.25 hp, 1135/590 rpm, 230 V, 17/7 amps, 60 Hz, 3 phase. The ICT is a heavy duty cooling tower well-suited for industrial as well as commercial applications utilizing its durable construction and ease of maintenance. Unit arranged for remote sump operation. Unit furnished with (1) access ladder. Inlet: 6 in. dia. port. Outlet: (1) 3-1/2 in. dia. port. Overall dimensions: 83 in. L x 61 in. W x 8 ft. 7 in. H.