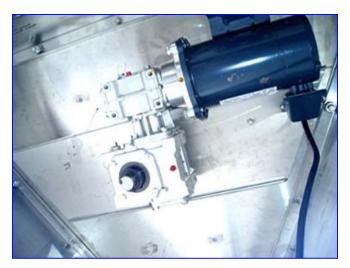

E-Pak Accumulation/Manual Packoff Turntable. Stainless steel. Turntable: 40 in. dia. with railing. Speed control: 0-100 rpm. Motor: 1/3 hp, 1,750 rpm, 90 VDC, 3.6 amps, 60 Hz. Overall dimensions: 46 in. L x 46 in. W x 41-1/2 in. H. Loading and accumulation turntables can dramatically improve the efficiency of a production line. Accumulation turntables promote more efficient packing of finished goods into shipping cases.