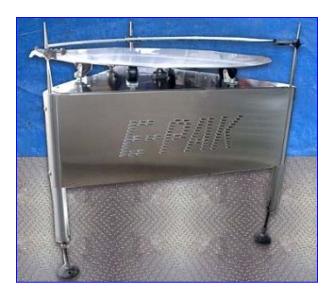

E-Pak Accumulation/Manual Packoff Turntable. Stainless steel. Turntable: 40 in. dia. with railing. Speed control: 0-100 rpm. Motor: 1/3 hp, 1,750 rpm, 90 VDC, 3.6 amps, 60 Hz. Overall dimensions: 46 in. L x 46 in. W x 41-1/2 in. H. Loading and accumulation turntables can dramatically improve the efficiency of a production line. Accumulation turntables promote more efficient packing of finished goods into shipping cases.