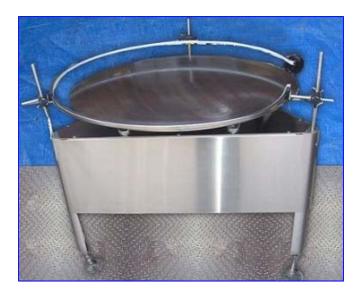

E-Pak Accumulation/Manual Packoff Turntable. Stainless steel. Turntable: 40 in. dia. with railing. Speed control: 0-100 rpm. Motor: 1/3 hp, 1,750 rpm, 90 VDC, 3.6 amps, 60 Hz. Overall dimensions: 46 in. L x 46 in. W x 41-1/2 in. H. Loading and accumulation turntables can dramatically improve the efficiency of a production line. Accumulation turntables promote more efficient packing of finished goods into shipping cases.