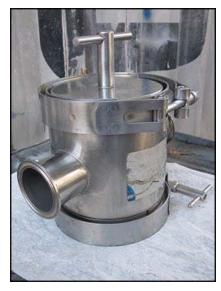

| Erich Magnetics Sanitary Magnetic Ferrous Trap |            |
|------------------------------------------------|------------|
| Mfg: Erich Magnetics                           | Model:     |
| Stock No: NOI1105                              | Serial No: |

Erich Magnetics Sanitary Magnetic Ferrous Trap. Magnetic tubes catch tramp iron/fine iron contaminants in products flowing through the processing line, thus protecting and assuring product purity and preventing abrasive wear and jamming to pumps, mixers, refiners, filters, etc. (5) 4-1/4 in. L x 1 in. dia. magnets. Inlet/outlet: (2) 2 in. S-line. Overall dimensions: 9 in. L x 6-3/4 in. W x 8-1/2 in. H.