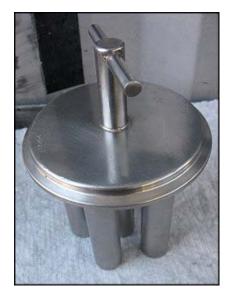

Erich Magnetics Sanitary Magnetic Ferrous Trap. Magnetic tubes catch tramp iron/fine iron contaminants in products flowing through the processing line, thus protecting and assuring product purity and preventing abrasive wear and jamming to pumps, mixers, refiners, filters, etc. (5) 4-1/4 in. L x 1 in. dia. magnets. Inlet/outlet: (2) 2 in. S-line. Overall dimensions: 9 in. L x 6-3/4 in. W x 8-1/2 in. H.