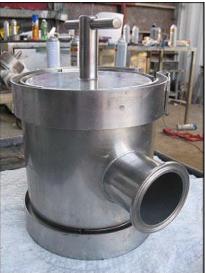

Erich Magnetics Sanitary Magnetic Ferrous Trap. Magnetic tubes catch tramp iron/fine iron contaminants in products flowing through the processing line, thus protecting and assuring product purity and preventing abrasive wear and jamming to pumps, mixers, refiners, filters, etc. (5) 4-1/4 in. L x 1 in. dia. magnets. Inlet/outlet: (2) 2 in. S-line. Overall dimensions: 9 in. L x 6-3/4 in. W x 8-1/2 in. H.