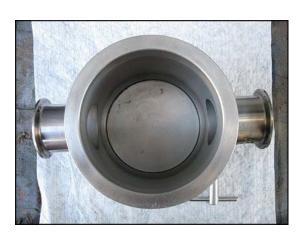

Erich Magnetics Sanitary Magnetic Ferrous Trap. Magnetic tubes catch tramp iron/fine iron contaminants in products flowing through the processing line, thus protecting and assuring product purity and preventing abrasive wear and jamming to pumps, mixers, refiners, filters, etc. (5) 4-1/4 in. L x 1 in. dia. magnets. Inlet/outlet: (2) 2 in. S-line. Overall dimensions: 9 in. L x 6-3/4 in. W x 8-1/2 in. H.