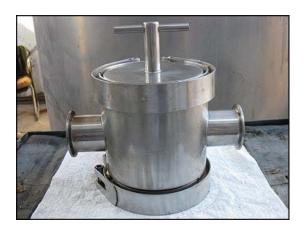

Erich Magnetics Sanitary Magnetic Ferrous Trap. Magnetic tubes catch tramp iron/fine iron contaminants in products flowing through the processing line, thus protecting and assuring product purity and preventing abrasive wear and jamming to pumps, mixers, refiners, filters, etc. (5) 4-1/4 in. L x 1 in. dia. magnets. Inlet/outlet: (2) 2 in. S-line. Overall dimensions: 9 in. L x 6-3/4 in. W x 8-1/2 in. H.