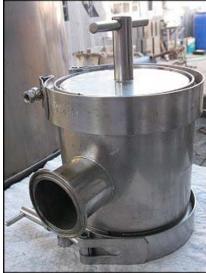

| Erich Magnetics Sanitary Magnetic Ferrous Trap |            |
|------------------------------------------------|------------|
| Mfg: Erich Magnetics                           | Model:     |
| Stock No: NOI1105                              | Serial No: |

Erich Magnetics Sanitary Magnetic Ferrous Trap. Magnetic tubes catch tramp iron/fine iron contaminants in products flowing through the processing line, thus protecting and assuring product purity and preventing abrasive wear and jamming to pumps, mixers, refiners, filters, etc. (5) 4-1/4 in. L x 1 in. dia. magnets. Inlet/outlet: (2) 2 in. S-line. Overall dimensions: 9 in. L x 6-3/4 in. W x 8-1/2 in. H.