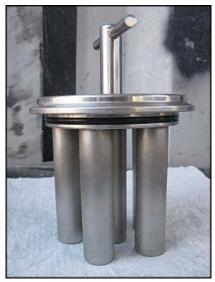

Erich Magnetics Sanitary Magnetic Ferrous Trap. Magnetic tubes catch tramp iron/fine iron contaminants in products flowing through the processing line, thus protecting and assuring product purity and preventing abrasive wear and jamming to pumps, mixers, refiners, filters, etc. (5) 4-1/4 in. L x 1 in. dia. magnets. Inlet/outlet: (2) 2 in. S-line. Overall dimensions: 9 in. L x 6-3/4 in. W x 8-1/2 in. H.