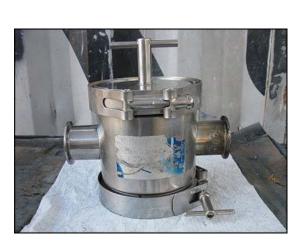

| Erich Magnetics Sanitary Magnetic Ferrous Trap |            |
|------------------------------------------------|------------|
| Mfg: Erich Magnetics                           | Model:     |
| Stock No: NOI1105                              | Serial No: |

Erich Magnetics Sanitary Magnetic Ferrous Trap. Magnetic tubes catch tramp iron/fine iron contaminants in products flowing through the processing line, thus protecting and assuring product purity and preventing abrasive wear and jamming to pumps, mixers, refiners, filters, etc. (5) 4-1/4 in. L x 1 in. dia. magnets. Inlet/outlet: (2) 2 in. S-line. Overall dimensions: 9 in. L x 6-3/4 in. W x 8-1/2 in. H.