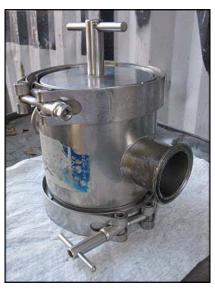

| Erich Magnetics Sanitary Magnetic Ferrous Trap |            |
|------------------------------------------------|------------|
| Mfg: Erich Magnetics                           | Model:     |
| Stock No: NOI1105                              | Serial No: |

Erich Magnetics Sanitary Magnetic Ferrous Trap. Magnetic tubes catch tramp iron/fine iron contaminants in products flowing through the processing line, thus protecting and assuring product purity and preventing abrasive wear and jamming to pumps, mixers, refiners, filters, etc. (5) 4-1/4 in. L x 1 in. dia. magnets. Inlet/outlet: (2) 2 in. S-line. Overall dimensions: 9 in. L x 6-3/4 in. W x 8-1/2 in. H.