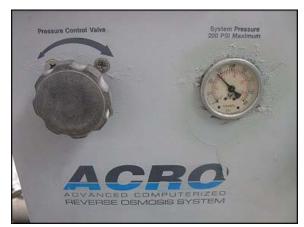

Geolait Water Systems Advanced Computerized Reverse Osmosis Unit. (1) Grundfos pump: Pump type: JS7. General Electric motor: <sup>3</sup>/<sub>4</sub> hp, 3450 rpm, 115/230 v, 14.8/7.4 a, 60 Hz, 1 phase. (1) ACRO control panel. (1) Green tank dimensions: 1 ft. 6-1/4 in. straight wall x 1 ft. 3-1/2 in. dia. (1) Filter dimensions: 6 in. dia. x 1 ft. 8 in. H. (1) ACRO start/stop switch box. Inlets/outlets: (2) 1-1/2 in. FNPT, (2) <sup>3</sup>/<sub>4</sub> in. MNPT. Overall dimensions: 3 ft. 4 in. L x 3 ft. W x 4 ft. 9 in. H.