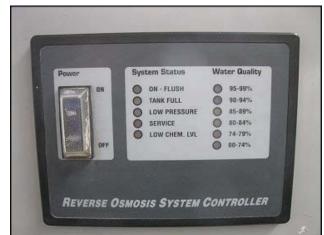

Geolait Water Systems Advanced Computerized Reverse Osmosis Unit. (1) Grundfos pump: Pump type: JS7. General Electric motor: <sup>3</sup>/<sub>4</sub> hp, 3450 rpm, 115/230 v, 14.8/7.4 a, 60 Hz, 1 phase. (1) ACRO control panel. (1) Green tank dimensions: 1 ft. 6-1/4 in. straight wall x 1 ft. 3-1/2 in. dia. (1) Filter dimensions: 6 in. dia. x 1 ft. 8 in. H. (1) ACRO start/stop switch box. Inlets/outlets: (2) 1-1/2 in. FNPT, (2) <sup>3</sup>/<sub>4</sub> in. MNPT. Overall dimensions: 3 ft. 4 in. L x 3 ft. W x 4 ft. 9 in. H.