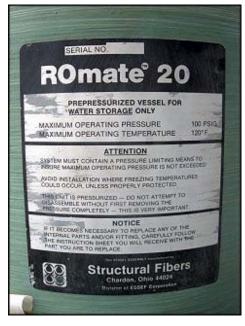

Geolait Water Systems Advanced Computerized Reverse Osmosis Unit. (1) Grundfos pump: Pump type: JS7. General Electric motor: <sup>3</sup>/<sub>4</sub> hp, 3450 rpm, 115/230 v, 14.8/7.4 a, 60 Hz, 1 phase. (1) ACRO control panel. (1) Green tank dimensions: 1 ft. 6-1/4 in. straight wall x 1 ft. 3-1/2 in. dia. (1) Filter dimensions: 6 in. dia. x 1 ft. 8 in. H. (1) ACRO start/stop switch box. Inlets/outlets: (2) 1-1/2 in. FNPT, (2) <sup>3</sup>/<sub>4</sub> in. MNPT. Overall dimensions: 3 ft. 4 in. L x 3 ft. W x 4 ft. 9 in. H.