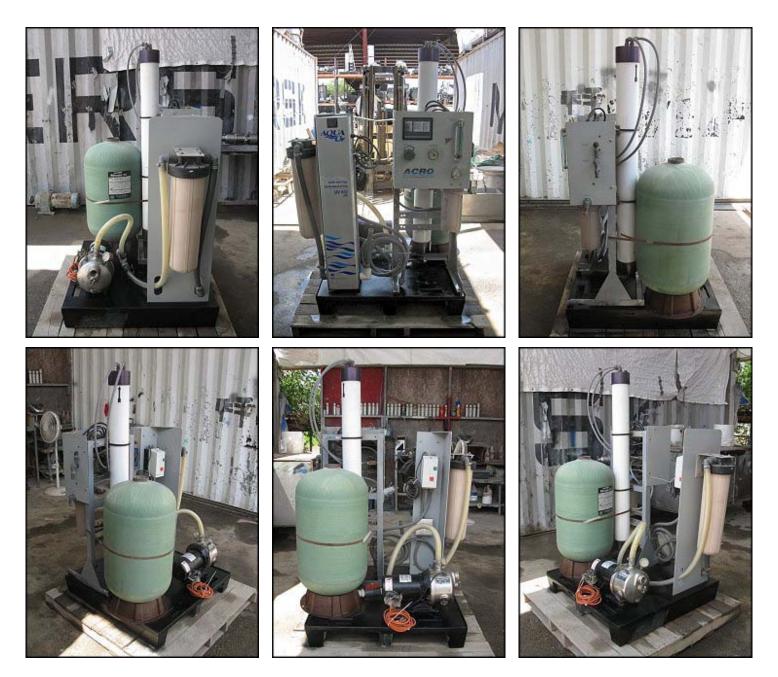

| Geolait Water Systems Advanced Computerized Reverse Osmosis System |            |
|--------------------------------------------------------------------|------------|
| Mfg: Geolait Water Systems                                         | Model:     |
| Stock No: NOI1113                                                  | Serial No: |

Geolait Water Systems Advanced Computerized Reverse Osmosis Unit. (1) Grundfos pump: Pump type: JS7. General Electric motor: <sup>3</sup>/<sub>4</sub> hp, 3450 rpm, 115/230 v, 14.8/7.4 a, 60 Hz, 1 phase. (1) ACRO control panel. (1) Green tank dimensions: 1 ft. 6-1/4 in. straight wall x 1 ft. 3-1/2 in. dia. (1) Filter dimensions: 6 in. dia. x 1 ft. 8 in. H. (1) ACRO start/stop switch box. Inlets/outlets: (2) 1-1/2 in. FNPT, (2) <sup>3</sup>/<sub>4</sub> in. MNPT. Overall dimensions: 3 ft. 4 in. L x 3 ft. W x 4 ft. 9 in. H.