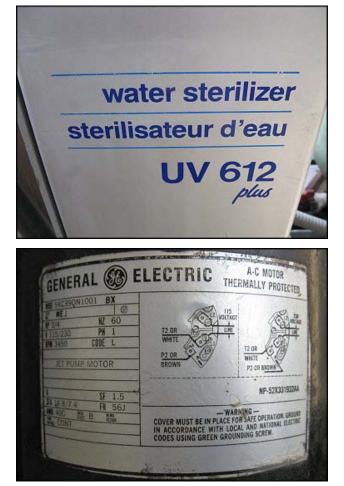

Geolait Water Systems Advanced Computerized Reverse Osmosis Unit. (1) Grundfos pump: Pump type: JS7. General Electric motor: <sup>3</sup>/<sub>4</sub> hp, 3450 rpm, 115/230 v, 14.8/7.4 a, 60 Hz, 1 phase. (1) ACRO control panel. (1) Green tank dimensions: 1 ft. 6-1/4 in. straight wall x 1 ft. 3-1/2 in. dia. (1) Filter dimensions: 6 in. dia. x 1 ft. 8 in. H. (1) ACRO start/stop switch box. Inlets/outlets: (2) 1-1/2 in. FNPT, (2) <sup>3</sup>/<sub>4</sub> in. MNPT. Overall dimensions: 3 ft. 4 in. L x 3 ft. W x 4 ft. 9 in. H.