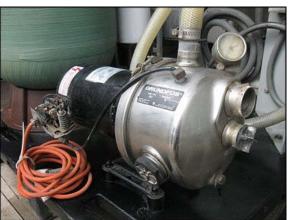

Geolait Water Systems Advanced Computerized Reverse Osmosis Unit. (1) Grundfos pump: Pump type: JS7. General Electric motor: <sup>3</sup>/<sub>4</sub> hp, 3450 rpm, 115/230 v, 14.8/7.4 a, 60 Hz, 1 phase. (1) ACRO control panel. (1) Green tank dimensions: 1 ft. 6-1/4 in. straight wall x 1 ft. 3-1/2 in. dia. (1) Filter dimensions: 6 in. dia. x 1 ft. 8 in. H. (1) ACRO start/stop switch box. Inlets/outlets: (2) 1-1/2 in. FNPT, (2) <sup>3</sup>/<sub>4</sub> in. MNPT. Overall dimensions: 3 ft. 4 in. L x 3 ft. W x 4 ft. 9 in. H.

**RUNDFOS®** 

MOTOR HP

CL Encl.2 For Indoor Use Only Employer Uniquement A Interieur

C

PUMP TYPE

JS7

Grundlos Pumps Corp. Clovis, CA USA US PAT. NO. 4627792