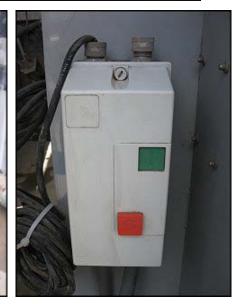

Geolait Water Systems Advanced Computerized Reverse Osmosis Unit. (1) Grundfos pump: Pump type: JS7. General Electric motor: <sup>3</sup>/<sub>4</sub> hp, 3450 rpm, 115/230 v, 14.8/7.4 a, 60 Hz, 1 phase. (1) ACRO control panel. (1) Green tank dimensions: 1 ft. 6-1/4 in. straight wall x 1 ft. 3-1/2 in. dia. (1) Filter dimensions: 6 in. dia. x 1 ft. 8 in. H. (1) ACRO start/stop switch box. Inlets/outlets: (2) 1-1/2 in. FNPT, (2) <sup>3</sup>/<sub>4</sub> in. MNPT. Overall dimensions: 3 ft. 4 in. L x 3 ft. W x 4 ft. 9 in. H.