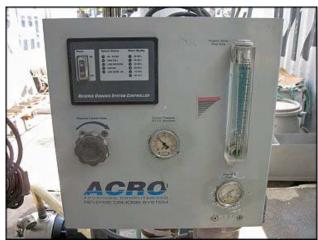

Geolait Water Systems Advanced Computerized Reverse Osmosis Unit. (1) Grundfos pump: Pump type: JS7. General Electric motor: <sup>3</sup>/<sub>4</sub> hp, 3450 rpm, 115/230 v, 14.8/7.4 a, 60 Hz, 1 phase. (1) ACRO control panel. (1) Green tank dimensions: 1 ft. 6-1/4 in. straight wall x 1 ft. 3-1/2 in. dia. (1) Filter dimensions: 6 in. dia. x 1 ft. 8 in. H. (1) ACRO start/stop switch box. Inlets/outlets: (2) 1-1/2 in. FNPT, (2) <sup>3</sup>/<sub>4</sub> in. MNPT. Overall dimensions: 3 ft. 4 in. L x 3 ft. W x 4 ft. 9 in. H.