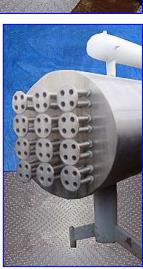

Stainless Steel Shell and Tube Heat Exchanger. Tube material: 316 stainless steel. Number of passes: 12. Number of tubes: 48. Tube dimensions: 1-1/2 in. dia. x 10 ft. 1-1/2 in. L. Heat transfer surface area: approx. 190.76 sq. ft. Tube volume: 44 gal. Inlets: (1) 1-1/2 in. dia. S-line fitting (product), (1) 1-1/2 in. dia. MPT (media). Outlets: (1) 1-1/2 in. dia. S-line fitting, (1) 1 in. dia. MPT (media). Overall dimensions: 11 ft. 4 in. L x 3 ft. 2 in. W x 8 ft. H.