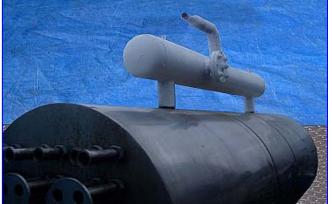

Stainless Steel Shell and Tube Heat Exchanger. Tube material: 316 stainless steel. Number of passes: 12. Number of tubes: 48. Tube dimensions: 1-1/2 in. dia. x 10 ft. 1-1/2 in. L. Heat transfer surface area: approx. 190.76 sq. ft. Tube volume: 44 gal. Inlets: (1) 1-1/2 in. dia. S-line fitting (product), (1) 1-1/2 in. dia. MPT (media). Outlets: (1) 1-1/2 in. dia. S-line fitting, (1) 1 in. dia. MPT (media). Overall dimensions: 11 ft. 4 in. L x 3 ft. 2 in. W x 8 ft. H.