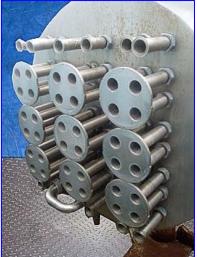

Stainless Steel Shell and Tube Heat Exchanger. Tube material: 316 stainless steel. Number of passes: 12. Number of tubes: 48. Tube dimensions: 1-1/2 in. dia. x 10 ft. 1-1/2 in. L. Heat transfer surface area: approx. 190.76 sq. ft. Tube volume: 44 gal. Inlets: (1) 1-1/2 in. dia. S-line fitting (product), (1) 1-1/2 in. dia. MPT (media). Outlets: (1) 1-1/2 in. dia. S-line fitting, (1) 1 in. dia. MPT (media). Overall dimensions: 11 ft. 4 in. L x 3 ft. 2 in. W x 8 ft. H.