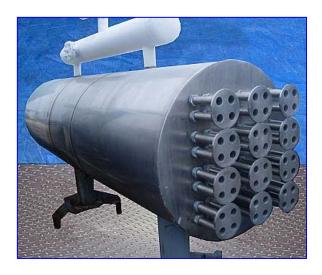

Stainless Steel Shell and Tube Heat Exchanger. Tube material: 316 stainless steel. Number of passes: 12. Number of tubes: 48. Tube dimensions: 1-1/2 in. dia. x 10 ft. 1-1/2 in. L. Heat transfer surface area: approx. 190.76 sq. ft. Tube volume: 44 gal. Inlets: (1) 1-1/2 in. dia. S-line fitting (product), (1) 1-1/2 in. dia. MPT (media). Outlets: (1) 1-1/2 in. dia. S-line fitting, (1) 1 in. dia. MPT (media). Overall dimensions: 11 ft. 4 in. L x 3 ft. 2 in. W x 8 ft. H.