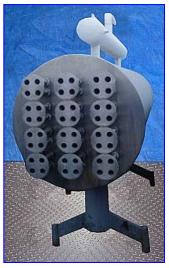

Stainless Steel Shell and Tube Heat Exchanger. Tube material: 316 stainless steel. Number of passes: 12. Number of tubes: 48. Tube dimensions: 1-1/2 in. dia. x 10 ft. 1-1/2 in. L. Heat transfer surface area: approx. 190.76 sq. ft. Tube volume: 44 gal. Inlets: (1) 1-1/2 in. dia. S-line fitting (product), (1) 1-1/2 in. dia. MPT (media). Outlets: (1) 1-1/2 in. dia. S-line fitting, (1) 1 in. dia. MPT (media). Overall dimensions: 11 ft. 4 in. L x 3 ft. 2 in. W x 8 ft. H.