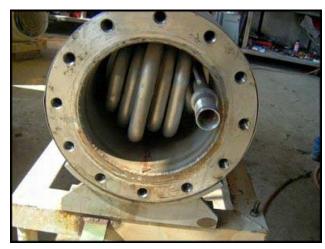

1990 Cherry-Burrell Shell and Tube Heat Exchanger. S/N: CR23779. Tube material: 316 stainless steel. Number of passes: 10. Number of tubes: 19. Tube dimensions: 1 in. dia. x 5 ft. 6 in. Heat transfer surface area: 27.358 sq. ft. approximate total tube volume: 4.258 gal. MAWP: 150 psi @ 400°F. MDMT: -20°F @ 150 psi. Inlets: (1) 1 in. dia. NPT (product), (1) 2 in. dia. FNPT (media). Outlets: (1) 1 in. dia. NPT (product), (1) 2 in. dia. FNPT (media). Overall dimensions: 6 ft. 9 in. L x 2 ft. 3-1/4 in. W x 3 ft. 5-1/2 in. H.