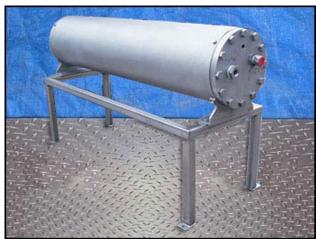

1990 Cherry-Burrell Shell and Tube Heat Exchanger. S/N: CR23779. Tube material: 316 stainless steel. Number of passes: 10. Number of tubes: 19. Tube dimensions: 1 in. dia. x 5 ft. 6 in. Heat transfer surface area: 27.358 sq. ft. approximate total tube volume: 4.258 gal. MAWP: 150 psi @ 400°F. MDMT: -20°F @ 150 psi. Inlets: (1) 1 in. dia. NPT (product), (1) 2 in. dia. FNPT (media). Outlets: (1) 1 in. dia. NPT (product), (1) 2 in. dia. FNPT (media). Overall dimensions: 6 ft. 9 in. L x 2 ft. 3-1/4 in. W x 3 ft. 5-1/2 in. H.