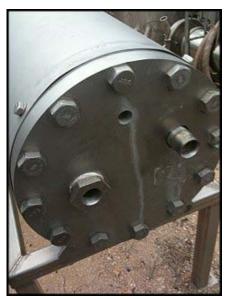

| 1990 Cherry-Burrell Shell and Tube Heat Exchanger – 27.35 sq. ft. |                    |
|-------------------------------------------------------------------|--------------------|
| Mfg: Cherry Burrell                                               | Model:             |
| Stock No: NOI8026                                                 | Serial No: CR23779 |

1990 Cherry-Burrell Shell and Tube Heat Exchanger. S/N: CR23779. Tube material: 316 stainless steel. Number of passes: 10. Number of tubes: 19. Tube dimensions: 1 in. dia. x 5 ft. 6 in. Heat transfer surface area: 27.358 sq. ft. approximate total tube volume: 4.258 gal. MAWP: 150 psi @ 400°F. MDMT: -20°F @ 150 psi. Inlets: (1) 1 in. dia. NPT (product), (1) 2 in. dia. FNPT (media). Outlets: (1) 1 in. dia. NPT (product), (1) 2 in. dia. FNPT (media). Overall dimensions: 6 ft. 9 in. L x 2 ft. 3-1/4 in. W x 3 ft. 5-1/2 in. H.