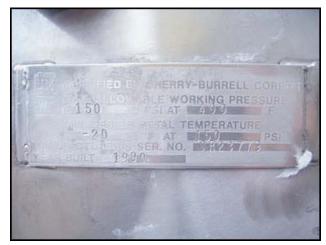

1990 Cherry-Burrell Shell and Tube Heat Exchanger. S/N: CR23779. Tube material: 316 stainless steel. Number of passes: 10. Number of tubes: 19. Tube dimensions: 1 in. dia. x 5 ft. 6 in. Heat transfer surface area: 27.358 sq. ft. approximate total tube volume: 4.258 gal. MAWP: 150 psi @ 400°F. MDMT: -20°F @ 150 psi. Inlets: (1) 1 in. dia. NPT (product), (1) 2 in. dia. FNPT (media). Outlets: (1) 1 in. dia. NPT (product), (1) 2 in. dia. FNPT (media). Overall dimensions: 6 ft. 9 in. L x 2 ft. 3-1/4 in. W x 3 ft. 5-1/2 in. H.