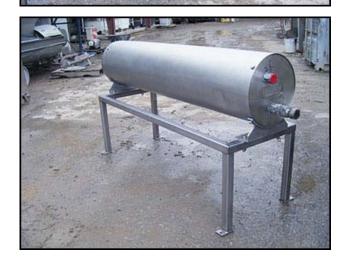

1990 Cherry-Burrell Shell and Tube Heat Exchanger. S/N: CR23779. Tube material: 316 stainless steel. Number of passes: 10. Number of tubes: 19. Tube dimensions: 1 in. dia. x 5 ft. 6 in. Heat transfer surface area: 27.358 sq. ft. approximate total tube volume: 4.258 gal. MAWP: 150 psi @ 400°F. MDMT: -20°F @ 150 psi. Inlets: (1) 1 in. dia. NPT (product), (1) 2 in. dia. FNPT (media). Outlets: (1) 1 in. dia. NPT (product), (1) 2 in. dia. FNPT (media). Overall dimensions: 6 ft. 9 in. L x 2 ft. 3-1/4 in. W x 3 ft. 5-1/2 in. H.