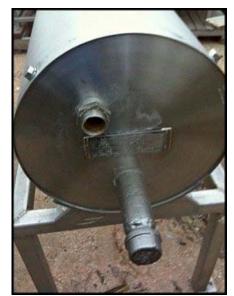

1990 Cherry-Burrell Shell and Tube Heat Exchanger. S/N: CR23779. Tube material: 316 stainless steel. Number of passes: 10. Number of tubes: 19. Tube dimensions: 1 in. dia. x 5 ft. 6 in. Heat transfer surface area: 27.358 sq. ft. approximate total tube volume: 4.258 gal. MAWP: 150 psi @ 400°F. MDMT: -20°F @ 150 psi. Inlets: (1) 1 in. dia. NPT (product), (1) 2 in. dia. FNPT (media). Outlets: (1) 1 in. dia. NPT (product), (1) 2 in. dia. FNPT (media). Overall dimensions: 6 ft. 9 in. L x 2 ft. 3-1/4 in. W x 3 ft. 5-1/2 in. H.