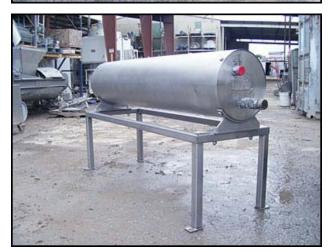

1990 Cherry-Burrell Shell and Tube Heat Exchanger. S/N: CR23779. Tube material: 316 stainless steel. Number of passes: 10. Number of tubes: 19. Tube dimensions: 1 in. dia. x 5 ft. 6 in. Heat transfer surface area: 27.358 sq. ft. approximate total tube volume: 4.258 gal. MAWP: 150 psi @ 400°F. MDMT: -20°F @ 150 psi. Inlets: (1) 1 in. dia. NPT (product), (1) 2 in. dia. FNPT (media). Outlets: (1) 1 in. dia. NPT (product), (1) 2 in. dia. FNPT (media). Overall dimensions: 6 ft. 9 in. L x 2 ft. 3-1/4 in. W x 3 ft. 5-1/2 in. H.