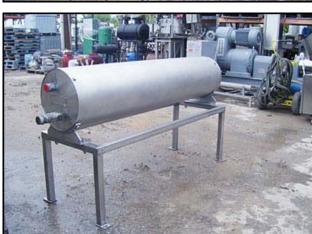

1990 Cherry-Burrell Shell and Tube Heat Exchanger. S/N: CR23779. Tube material: 316 stainless steel. Number of passes: 10. Number of tubes: 19. Tube dimensions: 1 in. dia. x 5 ft. 6 in. Heat transfer surface area: 27.358 sq. ft. approximate total tube volume: 4.258 gal. MAWP: 150 psi @ 400°F. MDMT: -20°F @ 150 psi. Inlets: (1) 1 in. dia. NPT (product), (1) 2 in. dia. FNPT (media). Outlets: (1) 1 in. dia. NPT (product), (1) 2 in. dia. FNPT (media). Overall dimensions: 6 ft. 9 in. L x 2 ft. 3-1/4 in. W x 3 ft. 5-1/2 in. H.