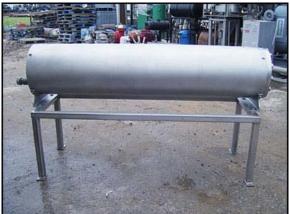

1990 Cherry-Burrell Shell and Tube Heat Exchanger. S/N: CR23779. Tube material: 316 stainless steel. Number of passes: 10. Number of tubes: 19. Tube dimensions: 1 in. dia. x 5 ft. 6 in. Heat transfer surface area: 27.358 sq. ft. approximate total tube volume: 4.258 gal. MAWP: 150 psi @ 400°F. MDMT: -20°F @ 150 psi. Inlets: (1) 1 in. dia. NPT (product), (1) 2 in. dia. FNPT (media). Outlets: (1) 1 in. dia. NPT (product), (1) 2 in. dia. FNPT (media). Overall dimensions: 6 ft. 9 in. L x 2 ft. 3-1/4 in. W x 3 ft. 5-1/2 in. H.