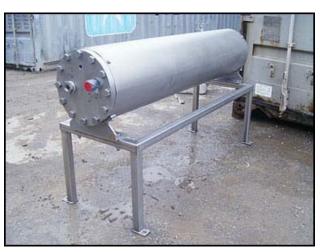

1990 Cherry-Burrell Shell and Tube Heat Exchanger. S/N: CR23779. Tube material: 316 stainless steel. Number of passes: 10. Number of tubes: 19. Tube dimensions: 1 in. dia. x 5 ft. 6 in. Heat transfer surface area: 27.358 sq. ft. approximate total tube volume: 4.258 gal. MAWP: 150 psi @ 400°F. MDMT: -20°F @ 150 psi. Inlets: (1) 1 in. dia. NPT (product), (1) 2 in. dia. FNPT (media). Outlets: (1) 1 in. dia. NPT (product), (1) 2 in. dia. FNPT (media). Overall dimensions: 6 ft. 9 in. L x 2 ft. 3-1/4 in. W x 3 ft. 5-1/2 in. H.