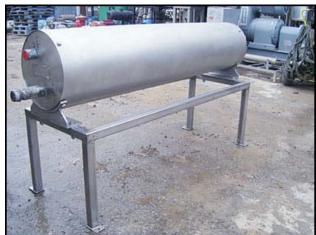

1990 Cherry-Burrell Shell and Tube Heat Exchanger. S/N: CR23779. Tube material: 316 stainless steel. Number of passes: 10. Number of tubes: 19. Tube dimensions: 1 in. dia. x 5 ft. 6 in. Heat transfer surface area: 27.358 sq. ft. approximate total tube volume: 4.258 gal. MAWP: 150 psi @ 400°F. MDMT: -20°F @ 150 psi. Inlets: (1) 1 in. dia. NPT (product), (1) 2 in. dia. FNPT (media). Outlets: (1) 1 in. dia. NPT (product), (1) 2 in. dia. FNPT (media). Overall dimensions: 6 ft. 9 in. L x 2 ft. 3-1/4 in. W x 3 ft. 5-1/2 in. H.