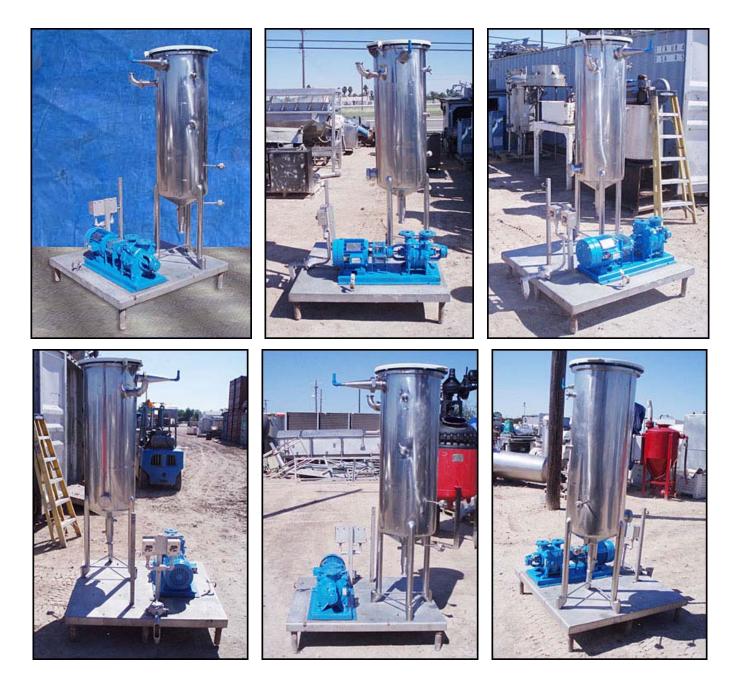

| APV Vaccumizer Skid with Sihi Vacuum Pump |                  |
|-------------------------------------------|------------------|
| Mfg: APV                                  | Model:           |
| Stock No: NOI8049                         | Serial No: 22547 |

APV Vaccumizer Skid with Sihi Vacuum Pump. S/N: 22547. Inside straight wall dimensions: 1 ft. 6 in. dia. x 3 ft. 11 in. H. Approx tank volume: 50 gallons. Test vacuum: 18 in. Hg. Working vacuum: 12 in. Hg. Sihi vacuum pump. Model: LPHB3404 BN001012. S/N: 2693524. Lincoln electric motor, 3 hp, 1750 rpm, 575 V, 3.4 amps, 60 Hz, 3 phase. Inlets: (1) 1-1/2 in. dia. flanged port, (1) 1 in. dia. port, (1) 1-1/2 in. dia. NPT fitting. Outlets: (1) 1-1/2 in. dia. flanged port, (1) 2 in. dia. S-line fitting. Overall dimensions: 4 ft. L x 4 ft. W x 7 ft. 2 in. H.