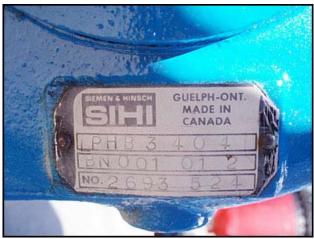

APV Vaccumizer Skid with Sihi Vacuum Pump. S/N: 22547. Inside straight wall dimensions: 1 ft. 6 in. dia. x 3 ft. 11 in. H. Approx tank volume: 50 gallons. Test vacuum: 18 in. Hg. Working vacuum: 12 in. Hg. Sihi vacuum pump. Model: LPHB3404 BN001012. S/N: 2693524. Lincoln electric motor, 3 hp, 1750 rpm, 575 V, 3.4 amps, 60 Hz, 3 phase. Inlets: (1) 1-1/2 in. dia. flanged port, (1) 1 in. dia. port, (1) 1-1/2 in. dia. NPT fitting. Outlets: (1) 1-1/2 in. dia. flanged port, (1) 2 in. dia. S-line fitting. Overall dimensions: 4 ft. L x 4 ft. W x 7 ft. 2 in. H.