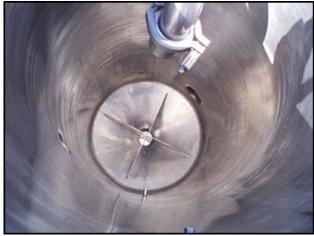

APV Vaccumizer Skid with Sihi Vacuum Pump. S/N: 22547. Inside straight wall dimensions: 1 ft. 6 in. dia. x 3 ft. 11 in. H. Approx tank volume: 50 gallons. Test vacuum: 18 in. Hg. Working vacuum: 12 in. Hg. Sihi vacuum pump. Model: LPHB3404 BN001012. S/N: 2693524. Lincoln electric motor, 3 hp, 1750 rpm, 575 V, 3.4 amps, 60 Hz, 3 phase. Inlets: (1) 1-1/2 in. dia. flanged port, (1) 1 in. dia. port, (1) 1-1/2 in. dia. NPT fitting. Outlets: (1) 1-1/2 in. dia. flanged port, (1) 2 in. dia. S-line fitting. Overall dimensions: 4 ft. L x 4 ft. W x 7 ft. 2 in. H.