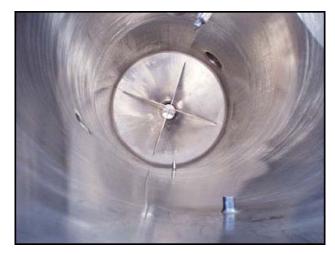

APV Vaccumizer Skid with Sihi Vacuum Pump. S/N: 22547. Inside straight wall dimensions: 1 ft. 6 in. dia. x 3 ft. 11 in. H. Approx tank volume: 50 gallons. Test vacuum: 18 in. Hg. Working vacuum: 12 in. Hg. Sihi vacuum pump. Model: LPHB3404 BN001012. S/N: 2693524. Lincoln electric motor, 3 hp, 1750 rpm, 575 V, 3.4 amps, 60 Hz, 3 phase. Inlets: (1) 1-1/2 in. dia. flanged port, (1) 1 in. dia. port, (1) 1-1/2 in. dia. NPT fitting. Outlets: (1) 1-1/2 in. dia. flanged port, (1) 2 in. dia. S-line fitting. Overall dimensions: 4 ft. L x 4 ft. W x 7 ft. 2 in. H.