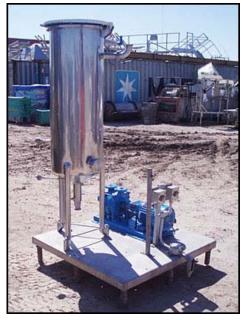

| APV Vaccumizer Skid with Sihi Vacuum Pump |                  |
|-------------------------------------------|------------------|
| Mfg: APV                                  | Model:           |
| Stock No: NOI8049                         | Serial No: 22547 |

APV Vaccumizer Skid with Sihi Vacuum Pump. S/N: 22547. Inside straight wall dimensions: 1 ft. 6 in. dia. x 3 ft. 11 in. H. Approx tank volume: 50 gallons. Test vacuum: 18 in. Hg. Working vacuum: 12 in. Hg. Sihi vacuum pump. Model: LPHB3404 BN001012. S/N: 2693524. Lincoln electric motor, 3 hp, 1750 rpm, 575 V, 3.4 amps, 60 Hz, 3 phase. Inlets: (1) 1-1/2 in. dia. flanged port, (1) 1 in. dia. port, (1) 1-1/2 in. dia. NPT fitting. Outlets: (1) 1-1/2 in. dia. flanged port, (1) 2 in. dia. S-line fitting. Overall dimensions: 4 ft. L x 4 ft. W x 7 ft. 2 in. H.