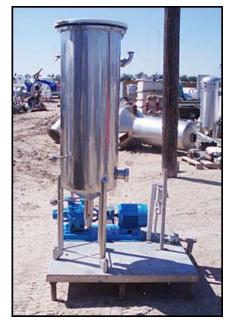

| APV Vaccumizer Skid with Sihi Vacuum Pump |                  |
|-------------------------------------------|------------------|
| Mfg: APV                                  | Model:           |
| Stock No: NOI8049                         | Serial No: 22547 |

APV Vaccumizer Skid with Sihi Vacuum Pump. S/N: 22547. Inside straight wall dimensions: 1 ft. 6 in. dia. x 3 ft. 11 in. H. Approx tank volume: 50 gallons. Test vacuum: 18 in. Hg. Working vacuum: 12 in. Hg. Sihi vacuum pump. Model: LPHB3404 BN001012. S/N: 2693524. Lincoln electric motor, 3 hp, 1750 rpm, 575 V, 3.4 amps, 60 Hz, 3 phase. Inlets: (1) 1-1/2 in. dia. flanged port, (1) 1 in. dia. port, (1) 1-1/2 in. dia. NPT fitting. Outlets: (1) 1-1/2 in. dia. flanged port, (1) 2 in. dia. S-line fitting. Overall dimensions: 4 ft. L x 4 ft. W x 7 ft. 2 in. H.