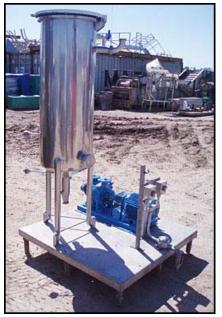

| APV Vaccumizer Skid with Sihi Vacuum Pump |                  |
|-------------------------------------------|------------------|
| Mfg: APV                                  | Model:           |
| Stock No: NOI8049                         | Serial No: 22547 |

APV Vaccumizer Skid with Sihi Vacuum Pump. S/N: 22547. Inside straight wall dimensions: 1 ft. 6 in. dia. x 3 ft. 11 in. H. Approx tank volume: 50 gallons. Test vacuum: 18 in. Hg. Working vacuum: 12 in. Hg. Sihi vacuum pump. Model: LPHB3404 BN001012. S/N: 2693524. Lincoln electric motor, 3 hp, 1750 rpm, 575 V, 3.4 amps, 60 Hz, 3 phase. Inlets: (1) 1-1/2 in. dia. flanged port, (1) 1 in. dia. port, (1) 1-1/2 in. dia. NPT fitting. Outlets: (1) 1-1/2 in. dia. flanged port, (1) 2 in. dia. S-line fitting. Overall dimensions: 4 ft. L x 4 ft. W x 7 ft. 2 in. H.