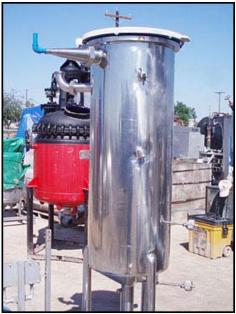

APV Vaccumizer Skid with Sihi Vacuum Pump. S/N: 22547. Inside straight wall dimensions: 1 ft. 6 in. dia. x 3 ft. 11 in. H. Approx tank volume: 50 gallons. Test vacuum: 18 in. Hg. Working vacuum: 12 in. Hg. Sihi vacuum pump. Model: LPHB3404 BN001012. S/N: 2693524. Lincoln electric motor, 3 hp, 1750 rpm, 575 V, 3.4 amps, 60 Hz, 3 phase. Inlets: (1) 1-1/2 in. dia. flanged port, (1) 1 in. dia. port, (1) 1-1/2 in. dia. NPT fitting. Outlets: (1) 1-1/2 in. dia. flanged port, (1) 2 in. dia. S-line fitting. Overall dimensions: 4 ft. L x 4 ft. W x 7 ft. 2 in. H.