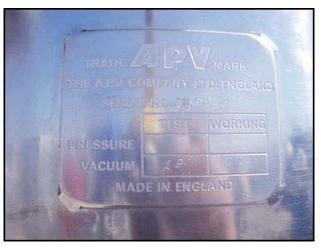

APV Vaccumizer Skid with Sihi Vacuum Pump. S/N: 22547. Inside straight wall dimensions: 1 ft. 6 in. dia. x 3 ft. 11 in. H. Approx tank volume: 50 gallons. Test vacuum: 18 in. Hg. Working vacuum: 12 in. Hg. Sihi vacuum pump. Model: LPHB3404 BN001012. S/N: 2693524. Lincoln electric motor, 3 hp, 1750 rpm, 575 V, 3.4 amps, 60 Hz, 3 phase. Inlets: (1) 1-1/2 in. dia. flanged port, (1) 1 in. dia. port, (1) 1-1/2 in. dia. NPT fitting. Outlets: (1) 1-1/2 in. dia. flanged port, (1) 2 in. dia. S-line fitting. Overall dimensions: 4 ft. L x 4 ft. W x 7 ft. 2 in. H.