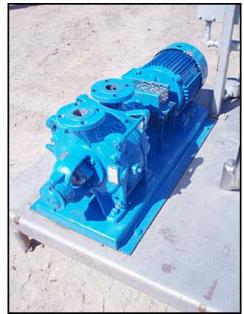

APV Vaccumizer Skid with Sihi Vacuum Pump. S/N: 22547. Inside straight wall dimensions: 1 ft. 6 in. dia. x 3 ft. 11 in. H. Approx tank volume: 50 gallons. Test vacuum: 18 in. Hg. Working vacuum: 12 in. Hg. Sihi vacuum pump. Model: LPHB3404 BN001012. S/N: 2693524. Lincoln electric motor, 3 hp, 1750 rpm, 575 V, 3.4 amps, 60 Hz, 3 phase. Inlets: (1) 1-1/2 in. dia. flanged port, (1) 1 in. dia. port, (1) 1-1/2 in. dia. NPT fitting. Outlets: (1) 1-1/2 in. dia. flanged port, (1) 2 in. dia. S-line fitting. Overall dimensions: 4 ft. L x 4 ft. W x 7 ft. 2 in. H.