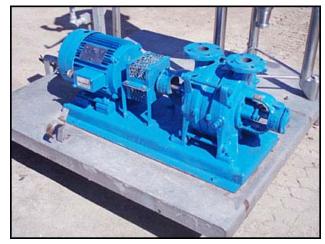

APV Vaccumizer Skid with Sihi Vacuum Pump. S/N: 22547. Inside straight wall dimensions: 1 ft. 6 in. dia. x 3 ft. 11 in. H. Approx tank volume: 50 gallons. Test vacuum: 18 in. Hg. Working vacuum: 12 in. Hg. Sihi vacuum pump. Model: LPHB3404 BN001012. S/N: 2693524. Lincoln electric motor, 3 hp, 1750 rpm, 575 V, 3.4 amps, 60 Hz, 3 phase. Inlets: (1) 1-1/2 in. dia. flanged port, (1) 1 in. dia. port, (1) 1-1/2 in. dia. NPT fitting. Outlets: (1) 1-1/2 in. dia. flanged port, (1) 2 in. dia. S-line fitting. Overall dimensions: 4 ft. L x 4 ft. W x 7 ft. 2 in. H.