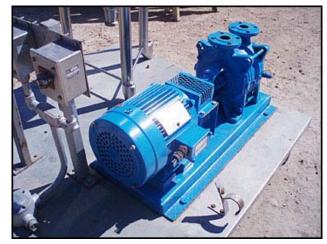

| APV Vaccumizer Skid with Sihi Vacuum Pump |                  |
|-------------------------------------------|------------------|
| Mfg: APV                                  | Model:           |
| Stock No: NOI8049                         | Serial No: 22547 |

APV Vaccumizer Skid with Sihi Vacuum Pump. S/N: 22547. Inside straight wall dimensions: 1 ft. 6 in. dia. x 3 ft. 11 in. H. Approx tank volume: 50 gallons. Test vacuum: 18 in. Hg. Working vacuum: 12 in. Hg. Sihi vacuum pump. Model: LPHB3404 BN001012. S/N: 2693524. Lincoln electric motor, 3 hp, 1750 rpm, 575 V, 3.4 amps, 60 Hz, 3 phase. Inlets: (1) 1-1/2 in. dia. flanged port, (1) 1 in. dia. port, (1) 1-1/2 in. dia. NPT fitting. Outlets: (1) 1-1/2 in. dia. flanged port, (1) 2 in. dia. S-line fitting. Overall dimensions: 4 ft. L x 4 ft. W x 7 ft. 2 in. H.