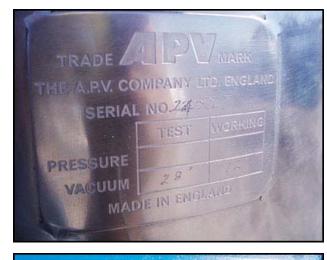

APV Vaccumizer Skid with Sihi Vacuum Pump. S/N: 22547. Inside straight wall dimensions: 1 ft. 6 in. dia. x 3 ft. 11 in. H. Approx tank volume: 50 gallons. Test vacuum: 18 in. Hg. Working vacuum: 12 in. Hg. Sihi vacuum pump. Model: LPHB3404 BN001012. S/N: 2693524. Lincoln electric motor, 3 hp, 1750 rpm, 575 V, 3.4 amps, 60 Hz, 3 phase. Inlets: (1) 1-1/2 in. dia. flanged port, (1) 1 in. dia. port, (1) 1-1/2 in. dia. NPT fitting. Outlets: (1) 1-1/2 in. dia. flanged port, (1) 2 in. dia. S-line fitting. Overall dimensions: 4 ft. L x 4 ft. W x 7 ft. 2 in. H.