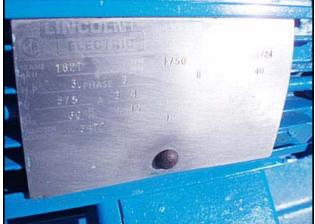

APV Vaccumizer Skid with Sihi Vacuum Pump. S/N: 22547. Inside straight wall dimensions: 1 ft. 6 in. dia. x 3 ft. 11 in. H. Approx tank volume: 50 gallons. Test vacuum: 18 in. Hg. Working vacuum: 12 in. Hg. Sihi vacuum pump. Model: LPHB3404 BN001012. S/N: 2693524. Lincoln electric motor, 3 hp, 1750 rpm, 575 V, 3.4 amps, 60 Hz, 3 phase. Inlets: (1) 1-1/2 in. dia. flanged port, (1) 1 in. dia. port, (1) 1-1/2 in. dia. NPT fitting. Outlets: (1) 1-1/2 in. dia. flanged port, (1) 2 in. dia. S-line fitting. Overall dimensions: 4 ft. L x 4 ft. W x 7 ft. 2 in. H.