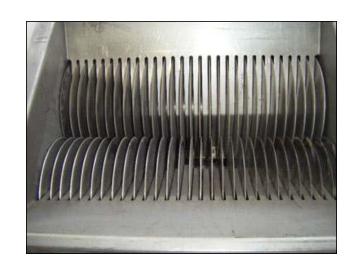

Curd Mill Stainless Steel. Mill for milling slabs of cheese curd. The curd mill includes a hopper to receive the curd to be milled, and two sets of intermeshing cutting discs are mounted for rotation within the hopper and serve to slice the curd. Located beneath the cutting discs is a spool having a series of blades which act to transversely cut the sliced curd into cubelike pieces. Missing side panels. Machine is equipped with (58) 8 in. dia. cutting discs and a 20-1/2 in. W x 7 ½ in. Diameter cutting spool. Its has (4) caster wheels allowing this piece to be moved easily from and to any location. Reliance electric motor, 2 hp, 1730 rpm, 230/460 V, 6.4/3.2 Amps, 60 Hz, 3 phase. Inlets: 19 in. L x 17 in. W infeed hopper. Outlets: (2) 4 in. S-Line fittings. Overall dimensions: 4 ft. 9 in. L x 3 ft.11 in. W x 3 ft. 6 in. H.