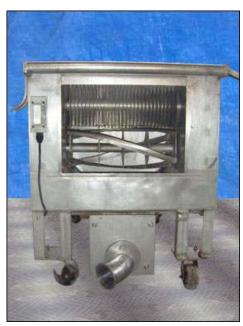

| Stainless Steel Cheese Curd Mill – 8 in. diameter |            |
|---------------------------------------------------|------------|
| Mfg: Not Specified                                | Model:     |
| Stock No: NOI9002                                 | Serial No: |

Curd Mill Stainless Steel. Mill for milling slabs of cheese curd. The curd mill includes a hopper to receive the curd to be milled, and two sets of intermeshing cutting discs are mounted for rotation within the hopper and serve to slice the curd. Located beneath the cutting discs is a spool having a series of blades which act to transversely cut the sliced curd into cubelike pieces. Missing side panels. Machine is equipped with (58) 8 in. dia. cutting discs and a 20-1/2 in. W x 7 ½ in. Diameter cutting spool. Its has (4) caster wheels allowing this piece to be moved easily from and to any location. Reliance electric motor, 2 hp, 1730 rpm, 230/460 V, 6.4/3.2 Amps, 60 Hz, 3 phase. Inlets: 19 in. L x 17 in. W infeed hopper. Outlets: (2) 4 in. S-Line fittings. Overall dimensions: 4 ft. 9 in. L x 3 ft.11 in. W x 3 ft. 6 in. H.