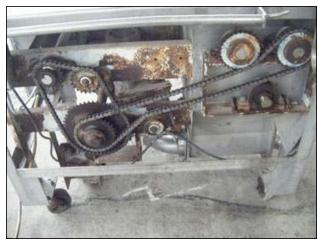

Curd Mill Stainless Steel. Mill for milling slabs of cheese curd. The curd mill includes a hopper to receive the curd to be milled, and two sets of intermeshing cutting discs are mounted for rotation within the hopper and serve to slice the curd. Located beneath the cutting discs is a spool having a series of blades which act to transversely cut the sliced curd into cubelike pieces. Missing side panels. Machine is equipped with (58) 8 in. dia. cutting discs and a 20-1/2 in. W x 7 ½ in. Diameter cutting spool. Its has (4) caster wheels allowing this piece to be moved easily from and to any location. Reliance electric motor, 2 hp, 1730 rpm, 230/460 V, 6.4/3.2 Amps, 60 Hz, 3 phase. Inlets: 19 in. L x 17 in. W infeed hopper. Outlets: (2) 4 in. S-Line fittings. Overall dimensions: 4 ft. 9 in. L x 3 ft.11 in. W x 3 ft. 6 in. H.