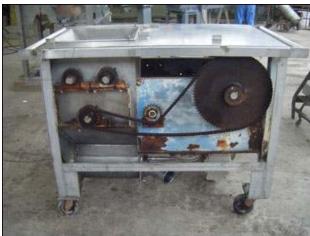

| Stainless Steel Cheese Curd Mill – 8 in. diameter |            |
|---------------------------------------------------|------------|
| Mfg: Not Specified                                | Model:     |
| Stock No: NOI9002                                 | Serial No: |

Curd Mill Stainless Steel. Mill for milling slabs of cheese curd. The curd mill includes a hopper to receive the curd to be milled, and two sets of intermeshing cutting discs are mounted for rotation within the hopper and serve to slice the curd. Located beneath the cutting discs is a spool having a series of blades which act to transversely cut the sliced curd into cubelike pieces. Missing side panels. Machine is equipped with (58) 8 in. dia. cutting discs and a 20-1/2 in. W x 7 ½ in. Diameter cutting spool. Its has (4) caster wheels allowing this piece to be moved easily from and to any location. Reliance electric motor, 2 hp, 1730 rpm, 230/460 V, 6.4/3.2 Amps, 60 Hz, 3 phase. Inlets: 19 in. L x 17 in. W infeed hopper. Outlets: (2) 4 in. S-Line fittings. Overall dimensions: 4 ft. 9 in. L x 3 ft.11 in. W x 3 ft. 6 in. H.