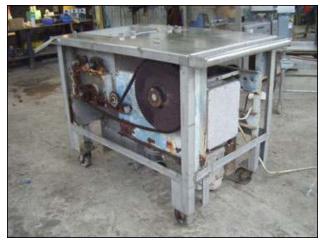

| Stainless Steel Cheese Curd Mill – 8 in. diameter |            |
|---------------------------------------------------|------------|
| Mfg: Not Specified                                | Model:     |
| Stock No: NOI9002                                 | Serial No: |

Curd Mill Stainless Steel. Mill for milling slabs of cheese curd. The curd mill includes a hopper to receive the curd to be milled, and two sets of intermeshing cutting discs are mounted for rotation within the hopper and serve to slice the curd. Located beneath the cutting discs is a spool having a series of blades which act to transversely cut the sliced curd into cubelike pieces. Missing side panels. Machine is equipped with (58) 8 in. dia. cutting discs and a 20-1/2 in. W x 7 ½ in. Diameter cutting spool. Its has (4) caster wheels allowing this piece to be moved easily from and to any location. Reliance electric motor, 2 hp, 1730 rpm, 230/460 V, 6.4/3.2 Amps, 60 Hz, 3 phase. Inlets: 19 in. L x 17 in. W infeed hopper. Outlets: (2) 4 in. S-Line fittings. Overall dimensions: 4 ft. 9 in. L x 3 ft.11 in. W x 3 ft. 6 in. H.