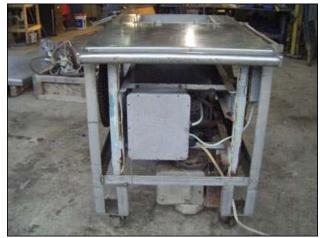

Curd Mill Stainless Steel. Mill for milling slabs of cheese curd. The curd mill includes a hopper to receive the curd to be milled, and two sets of intermeshing cutting discs are mounted for rotation within the hopper and serve to slice the curd. Located beneath the cutting discs is a spool having a series of blades which act to transversely cut the sliced curd into cubelike pieces. Missing side panels. Machine is equipped with (58) 8 in. dia. cutting discs and a 20-1/2 in. W x 7 ½ in. Diameter cutting spool. Its has (4) caster wheels allowing this piece to be moved easily from and to any location. Reliance electric motor, 2 hp, 1730 rpm, 230/460 V, 6.4/3.2 Amps, 60 Hz, 3 phase. Inlets: 19 in. L x 17 in. W infeed hopper. Outlets: (2) 4 in. S-Line fittings. Overall dimensions: 4 ft. 9 in. L x 3 ft.11 in. W x 3 ft. 6 in. H.