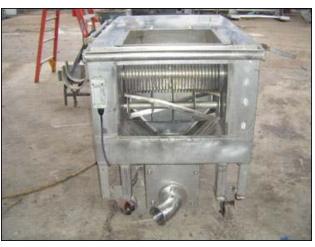

| Stainless Steel Cheese Curd Mill – 8 in. diameter |            |
|---------------------------------------------------|------------|
| Mfg: Not Specified                                | Model:     |
| Stock No: NOI9002                                 | Serial No: |

Curd Mill Stainless Steel. Mill for milling slabs of cheese curd. The curd mill includes a hopper to receive the curd to be milled, and two sets of intermeshing cutting discs are mounted for rotation within the hopper and serve to slice the curd. Located beneath the cutting discs is a spool having a series of blades which act to transversely cut the sliced curd into cubelike pieces. Missing side panels. Machine is equipped with (58) 8 in. dia. cutting discs and a 20-1/2 in. W x 7 ½ in. Diameter cutting spool. Its has (4) caster wheels allowing this piece to be moved easily from and to any location. Reliance electric motor, 2 hp, 1730 rpm, 230/460 V, 6.4/3.2 Amps, 60 Hz, 3 phase. Inlets: 19 in. L x 17 in. W infeed hopper. Outlets: (2) 4 in. S-Line fittings. Overall dimensions: 4 ft. 9 in. L x 3 ft.11 in. W x 3 ft. 6 in. H.