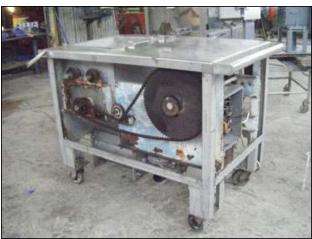

| Stainless Steel Cheese Curd Mill – 8 in. diameter |            |
|---------------------------------------------------|------------|
| Mfg: Not Specified                                | Model:     |
| Stock No: NOI9002                                 | Serial No: |

Curd Mill Stainless Steel. Mill for milling slabs of cheese curd. The curd mill includes a hopper to receive the curd to be milled, and two sets of intermeshing cutting discs are mounted for rotation within the hopper and serve to slice the curd. Located beneath the cutting discs is a spool having a series of blades which act to transversely cut the sliced curd into cubelike pieces. Missing side panels. Machine is equipped with (58) 8 in. dia. cutting discs and a 20-1/2 in. W x 7 ½ in. Diameter cutting spool. Its has (4) caster wheels allowing this piece to be moved easily from and to any location. Reliance electric motor, 2 hp, 1730 rpm, 230/460 V, 6.4/3.2 Amps, 60 Hz, 3 phase. Inlets: 19 in. L x 17 in. W infeed hopper. Outlets: (2) 4 in. S-Line fittings. Overall dimensions: 4 ft. 9 in. L x 3 ft.11 in. W x 3 ft. 6 in. H.