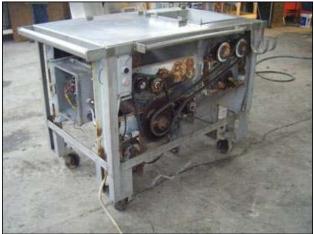

| Stainless Steel Cheese Curd Mill – 8 in. diameter |            |
|---------------------------------------------------|------------|
| Mfg: Not Specified                                | Model:     |
| Stock No: NOI9002                                 | Serial No: |

Curd Mill Stainless Steel. Mill for milling slabs of cheese curd. The curd mill includes a hopper to receive the curd to be milled, and two sets of intermeshing cutting discs are mounted for rotation within the hopper and serve to slice the curd. Located beneath the cutting discs is a spool having a series of blades which act to transversely cut the sliced curd into cubelike pieces. Missing side panels. Machine is equipped with (58) 8 in. dia. cutting discs and a 20-1/2 in. W x 7 ½ in. Diameter cutting spool. Its has (4) caster wheels allowing this piece to be moved easily from and to any location. Reliance electric motor, 2 hp, 1730 rpm, 230/460 V, 6.4/3.2 Amps, 60 Hz, 3 phase. Inlets: 19 in. L x 17 in. W infeed hopper. Outlets: (2) 4 in. S-Line fittings. Overall dimensions: 4 ft. 9 in. L x 3 ft.11 in. W x 3 ft. 6 in. H.