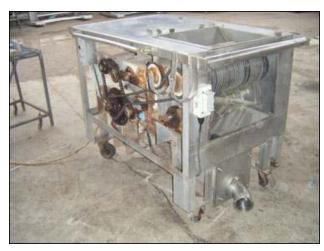

Curd Mill Stainless Steel. Mill for milling slabs of cheese curd. The curd mill includes a hopper to receive the curd to be milled, and two sets of intermeshing cutting discs are mounted for rotation within the hopper and serve to slice the curd. Located beneath the cutting discs is a spool having a series of blades which act to transversely cut the sliced curd into cubelike pieces. Missing side panels. Machine is equipped with (58) 8 in. dia. cutting discs and a 20-1/2 in. W x 7 ½ in. Diameter cutting spool. Its has (4) caster wheels allowing this piece to be moved easily from and to any location. Reliance electric motor, 2 hp, 1730 rpm, 230/460 V, 6.4/3.2 Amps, 60 Hz, 3 phase. Inlets: 19 in. L x 17 in. W infeed hopper. Outlets: (2) 4 in. S-Line fittings. Overall dimensions: 4 ft. 9 in. L x 3 ft.11 in. W x 3 ft. 6 in. H.