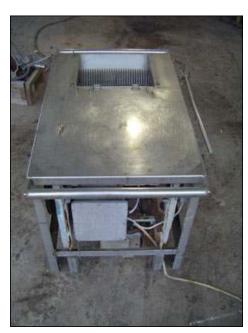

| Stainless Steel Cheese Curd Mill – 8 in. diameter |            |
|---------------------------------------------------|------------|
| Mfg: Not Specified                                | Model:     |
| Stock No: NOI9002                                 | Serial No: |

Curd Mill Stainless Steel. Mill for milling slabs of cheese curd. The curd mill includes a hopper to receive the curd to be milled, and two sets of intermeshing cutting discs are mounted for rotation within the hopper and serve to slice the curd. Located beneath the cutting discs is a spool having a series of blades which act to transversely cut the sliced curd into cubelike pieces. Missing side panels. Machine is equipped with (58) 8 in. dia. cutting discs and a 20-1/2 in. W x 7 ½ in. Diameter cutting spool. Its has (4) caster wheels allowing this piece to be moved easily from and to any location. Reliance electric motor, 2 hp, 1730 rpm, 230/460 V, 6.4/3.2 Amps, 60 Hz, 3 phase. Inlets: 19 in. L x 17 in. W infeed hopper. Outlets: (2) 4 in. S-Line fittings. Overall dimensions: 4 ft. 9 in. L x 3 ft.11 in. W x 3 ft. 6 in. H.