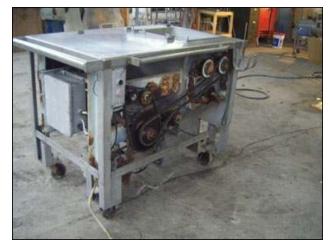

Curd Mill Stainless Steel. Mill for milling slabs of cheese curd. The curd mill includes a hopper to receive the curd to be milled, and two sets of intermeshing cutting discs are mounted for rotation within the hopper and serve to slice the curd. Located beneath the cutting discs is a spool having a series of blades which act to transversely cut the sliced curd into cubelike pieces. Missing side panels. Machine is equipped with (58) 8 in. dia. cutting discs and a 20-1/2 in. W x 7 ½ in. Diameter cutting spool. Its has (4) caster wheels allowing this piece to be moved easily from and to any location. Reliance electric motor, 2 hp, 1730 rpm, 230/460 V, 6.4/3.2 Amps, 60 Hz, 3 phase. Inlets: 19 in. L x 17 in. W infeed hopper. Outlets: (2) 4 in. S-Line fittings. Overall dimensions: 4 ft. 9 in. L x 3 ft.11 in. W x 3 ft. 6 in. H.