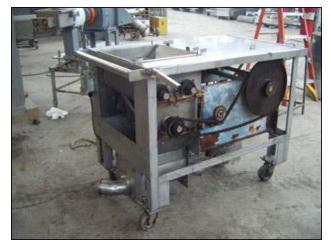

| Stainless Steel Cheese Curd Mill – 8 in. diameter |            |
|---------------------------------------------------|------------|
| Mfg: Not Specified                                | Model:     |
| Stock No: NOI9002                                 | Serial No: |

Curd Mill Stainless Steel. Mill for milling slabs of cheese curd. The curd mill includes a hopper to receive the curd to be milled, and two sets of intermeshing cutting discs are mounted for rotation within the hopper and serve to slice the curd. Located beneath the cutting discs is a spool having a series of blades which act to transversely cut the sliced curd into cubelike pieces. Missing side panels. Machine is equipped with (58) 8 in. dia. cutting discs and a 20-1/2 in. W x 7 ½ in. Diameter cutting spool. Its has (4) caster wheels allowing this piece to be moved easily from and to any location. Reliance electric motor, 2 hp, 1730 rpm, 230/460 V, 6.4/3.2 Amps, 60 Hz, 3 phase. Inlets: 19 in. L x 17 in. W infeed hopper. Outlets: (2) 4 in. S-Line fittings. Overall dimensions: 4 ft. 9 in. L x 3 ft.11 in. W x 3 ft. 6 in. H.