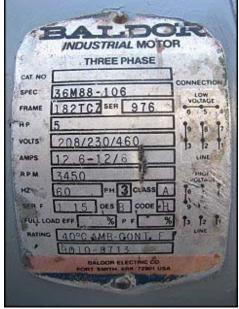

| Jacuzzi ® Centrifugal Pump |                |
|----------------------------|----------------|
| Mfg: Jacuzzi ®             | Model: 5GH2T   |
| Stock No: NOIP1002D        | Serial No: 7F7 |

Jacuzzi ® Centrifugal Pump. Model: 5GH2T. S/N: 7F7. Baldor motor: 5 hp, 3450 rpm, 208-230/460 v, 12.6-12/6 a, 60 Hz, 3 phase. 5 in. dia. impeller. Inlet/outlet: (1) 2 in. dia. flange port with (4)  $\frac{3}{4}$  in. mounting holes, 3-1/2 in. adjacent, 4-3/4 in. opposite. (1) 3 in. dia. flange port with (4)  $\frac{3}{4}$  in. mounting holes, 4-1/2 in. adjacent, 6 in. opposite. Overall dimensions: 1 ft. 11 in. L x 1 ft. W x 1 ft.  $\frac{3}{4}$  in. H.