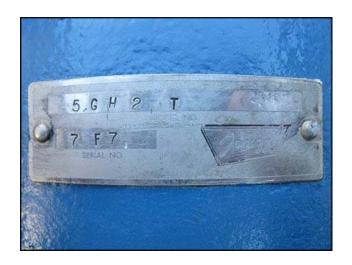

| Jacuzzi ® Centrifugal Pump |                |
|----------------------------|----------------|
| Mfg: Jacuzzi ®             | Model: 5GH2T   |
| Stock No: NOIP1002D        | Serial No: 7F7 |

Jacuzzi ® Centrifugal Pump. Model: 5GH2T. S/N: 7F7. Baldor motor: 5 hp, 3450 rpm, 208-230/460 v, 12.6-12/6 a, 60 Hz, 3 phase. 5 in. dia. impeller. Inlet/outlet: (1) 2 in. dia. flange port with (4)  $\frac{3}{4}$  in. mounting holes, 3-1/2 in. adjacent, 4-3/4 in. opposite. (1) 3 in. dia. flange port with (4)  $\frac{3}{4}$  in. mounting holes, 4-1/2 in. adjacent, 6 in. opposite. Overall dimensions: 1 ft. 11 in. L x 1 ft. W x 1 ft.  $\frac{3}{4}$  in. H.