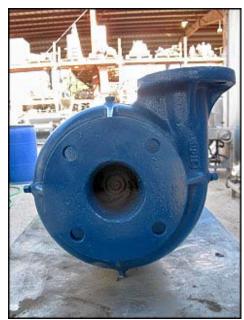

| Jacuzzi ® Centrifugal Pump |                |
|----------------------------|----------------|
| Mfg: Jacuzzi ®             | Model: 5GH2T   |
| Stock No: NOIP1002D        | Serial No: 7F7 |

Jacuzzi ® Centrifugal Pump. Model: 5GH2T. S/N: 7F7. Baldor motor: 5 hp, 3450 rpm, 208-230/460 v, 12.6-12/6 a, 60 Hz, 3 phase. 5 in. dia. impeller. Inlet/outlet: (1) 2 in. dia. flange port with (4)  $\frac{3}{4}$  in. mounting holes, 3-1/2 in. adjacent, 4-3/4 in. opposite. (1) 3 in. dia. flange port with (4)  $\frac{3}{4}$  in. mounting holes, 4-1/2 in. adjacent, 6 in. opposite. Overall dimensions: 1 ft. 11 in. L x 1 ft. W x 1 ft.  $\frac{3}{4}$  in. H.