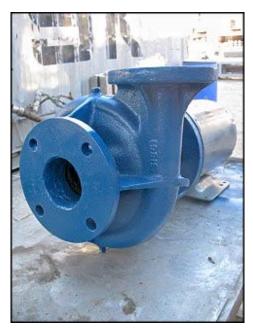

| Jacuzzi ® Centrifugal Pump |                |
|----------------------------|----------------|
| Mfg: Jacuzzi ®             | Model: 5GH2T   |
| Stock No: NOIP1002D        | Serial No: 7F7 |

Jacuzzi ® Centrifugal Pump. Model: 5GH2T. S/N: 7F7. Baldor motor: 5 hp, 3450 rpm, 208-230/460 v, 12.6-12/6 a, 60 Hz, 3 phase. 5 in. dia. impeller. Inlet/outlet: (1) 2 in. dia. flange port with (4)  $\frac{3}{4}$  in. mounting holes, 3-1/2 in. adjacent, 4-3/4 in. opposite. (1) 3 in. dia. flange port with (4)  $\frac{3}{4}$  in. mounting holes, 4-1/2 in. adjacent, 6 in. opposite. Overall dimensions: 1 ft. 11 in. L x 1 ft. W x 1 ft.  $\frac{3}{4}$  in. H.