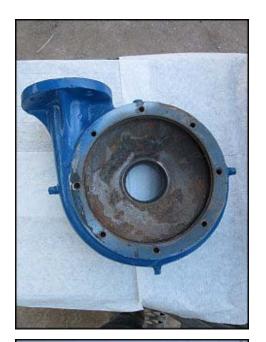

| Jacuzzi ® Centrifugal Pump |                |
|----------------------------|----------------|
| Mfg: Jacuzzi ®             | Model: 5GH2T   |
| Stock No: NOIP1002D        | Serial No: 7F7 |

Jacuzzi ® Centrifugal Pump. Model: 5GH2T. S/N: 7F7. Baldor motor: 5 hp, 3450 rpm, 208-230/460 v, 12.6-12/6 a, 60 Hz, 3 phase. 5 in. dia. impeller. Inlet/outlet: (1) 2 in. dia. flange port with (4)  $\frac{3}{4}$  in. mounting holes, 3-1/2 in. adjacent, 4-3/4 in. opposite. (1) 3 in. dia. flange port with (4)  $\frac{3}{4}$  in. mounting holes, 4-1/2 in. adjacent, 6 in. opposite. Overall dimensions: 1 ft. 11 in. L x 1 ft. W x 1 ft.  $\frac{3}{4}$  in. H.