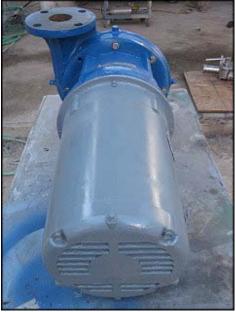

| Jacuzzi ® Centrifugal Pump |                |
|----------------------------|----------------|
| Mfg: Jacuzzi ®             | Model: 5GH2T   |
| Stock No: NOIP1002D        | Serial No: 7F7 |

Jacuzzi ® Centrifugal Pump. Model: 5GH2T. S/N: 7F7. Baldor motor: 5 hp, 3450 rpm, 208-230/460 v, 12.6-12/6 a, 60 Hz, 3 phase. 5 in. dia. impeller. Inlet/outlet: (1) 2 in. dia. flange port with (4)  $\frac{3}{4}$  in. mounting holes, 3-1/2 in. adjacent, 4-3/4 in. opposite. (1) 3 in. dia. flange port with (4)  $\frac{3}{4}$  in. mounting holes, 4-1/2 in. adjacent, 6 in. opposite. Overall dimensions: 1 ft. 11 in. L x 1 ft. W x 1 ft.  $\frac{3}{4}$  in. H.