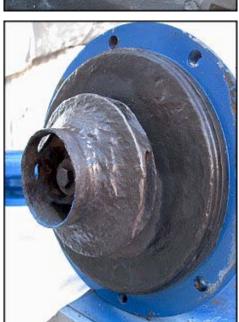

| Jacuzzi ® Centrifugal Pump |                |
|----------------------------|----------------|
| Mfg: Jacuzzi ®             | Model: 5GH2T   |
| Stock No: NOIP1002D        | Serial No: 7F7 |

Jacuzzi ® Centrifugal Pump. Model: 5GH2T. S/N: 7F7. Baldor motor: 5 hp, 3450 rpm, 208-230/460 v, 12.6-12/6 a, 60 Hz, 3 phase. 5 in. dia. impeller. Inlet/outlet: (1) 2 in. dia. flange port with (4)  $\frac{3}{4}$  in. mounting holes, 3-1/2 in. adjacent, 4-3/4 in. opposite. (1) 3 in. dia. flange port with (4)  $\frac{3}{4}$  in. mounting holes, 4-1/2 in. adjacent, 6 in. opposite. Overall dimensions: 1 ft. 11 in. L x 1 ft. W x 1 ft.  $\frac{3}{4}$  in. H.