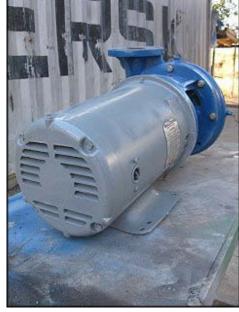

| Jacuzzi ® Centrifugal Pump |                |
|----------------------------|----------------|
| Mfg: Jacuzzi ®             | Model: 5GH2T   |
| Stock No: NOIP1002D        | Serial No: 7F7 |

Jacuzzi ® Centrifugal Pump. Model: 5GH2T. S/N: 7F7. Baldor motor: 5 hp, 3450 rpm, 208-230/460 v, 12.6-12/6 a, 60 Hz, 3 phase. 5 in. dia. impeller. Inlet/outlet: (1) 2 in. dia. flange port with (4)  $\frac{3}{4}$  in. mounting holes, 3-1/2 in. adjacent, 4-3/4 in. opposite. (1) 3 in. dia. flange port with (4)  $\frac{3}{4}$  in. mounting holes, 4-1/2 in. adjacent, 6 in. opposite. Overall dimensions: 1 ft. 11 in. L x 1 ft. W x 1 ft.  $\frac{3}{4}$  in. H.