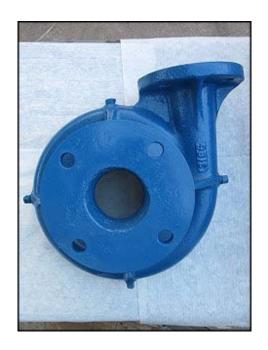

| Jacuzzi ® Centrifugal Pump |                |
|----------------------------|----------------|
| Mfg: Jacuzzi ®             | Model: 5GH2T   |
| Stock No: NOIP1002D        | Serial No: 7F7 |

Jacuzzi ® Centrifugal Pump. Model: 5GH2T. S/N: 7F7. Baldor motor: 5 hp, 3450 rpm, 208-230/460 v, 12.6-12/6 a, 60 Hz, 3 phase. 5 in. dia. impeller. Inlet/outlet: (1) 2 in. dia. flange port with (4)  $\frac{3}{4}$  in. mounting holes, 3-1/2 in. adjacent, 4-3/4 in. opposite. (1) 3 in. dia. flange port with (4)  $\frac{3}{4}$  in. mounting holes, 4-1/2 in. adjacent, 6 in. opposite. Overall dimensions: 1 ft. 11 in. L x 1 ft. W x 1 ft.  $\frac{3}{4}$  in. H.