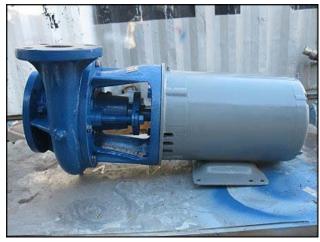

| Jacuzzi ® Centrifugal Pump |                |
|----------------------------|----------------|
| Mfg: Jacuzzi ®             | Model: 5GH2T   |
| Stock No: NOIP1002D        | Serial No: 7F7 |

Jacuzzi ® Centrifugal Pump. Model: 5GH2T. S/N: 7F7. Baldor motor: 5 hp, 3450 rpm, 208-230/460 v, 12.6-12/6 a, 60 Hz, 3 phase. 5 in. dia. impeller. Inlet/outlet: (1) 2 in. dia. flange port with (4)  $\frac{3}{4}$  in. mounting holes, 3-1/2 in. adjacent, 4-3/4 in. opposite. (1) 3 in. dia. flange port with (4)  $\frac{3}{4}$  in. mounting holes, 4-1/2 in. adjacent, 6 in. opposite. Overall dimensions: 1 ft. 11 in. L x 1 ft. W x 1 ft.  $\frac{3}{4}$  in. H.