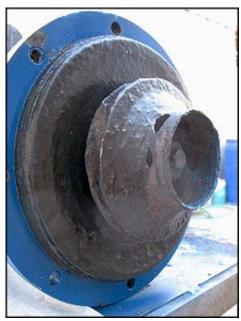

| Jacuzzi ® Centrifugal Pump |                |
|----------------------------|----------------|
| Mfg: Jacuzzi ®             | Model: 5GH2T   |
| Stock No: NOIP1002D        | Serial No: 7F7 |

Jacuzzi ® Centrifugal Pump. Model: 5GH2T. S/N: 7F7. Baldor motor: 5 hp, 3450 rpm, 208-230/460 v, 12.6-12/6 a, 60 Hz, 3 phase. 5 in. dia. impeller. Inlet/outlet: (1) 2 in. dia. flange port with (4)  $\frac{3}{4}$  in. mounting holes, 3-1/2 in. adjacent, 4-3/4 in. opposite. (1) 3 in. dia. flange port with (4)  $\frac{3}{4}$  in. mounting holes, 4-1/2 in. adjacent, 6 in. opposite. Overall dimensions: 1 ft. 11 in. L x 1 ft. W x 1 ft.  $\frac{3}{4}$  in. H.