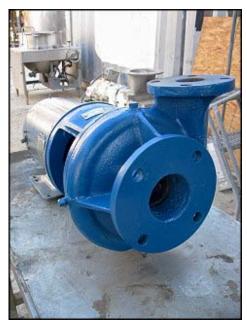

| Jacuzzi ® Centrifugal Pump |                |
|----------------------------|----------------|
| Mfg: Jacuzzi ®             | Model: 5GH2T   |
| Stock No: NOIP1002D        | Serial No: 7F7 |

Jacuzzi ® Centrifugal Pump. Model: 5GH2T. S/N: 7F7. Baldor motor: 5 hp, 3450 rpm, 208-230/460 v, 12.6-12/6 a, 60 Hz, 3 phase. 5 in. dia. impeller. Inlet/outlet: (1) 2 in. dia. flange port with (4)  $\frac{3}{4}$  in. mounting holes, 3-1/2 in. adjacent, 4-3/4 in. opposite. (1) 3 in. dia. flange port with (4)  $\frac{3}{4}$  in. mounting holes, 4-1/2 in. adjacent, 6 in. opposite. Overall dimensions: 1 ft. 11 in. L x 1 ft. W x 1 ft.  $\frac{3}{4}$  in. H.