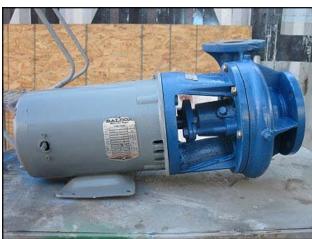

| Jacuzzi ® Centrifugal Pump |                |
|----------------------------|----------------|
| Mfg: Jacuzzi ®             | Model: 5GH2T   |
| Stock No: NOIP1002D        | Serial No: 7F7 |

Jacuzzi ® Centrifugal Pump. Model: 5GH2T. S/N: 7F7. Baldor motor: 5 hp, 3450 rpm, 208-230/460 v, 12.6-12/6 a, 60 Hz, 3 phase. 5 in. dia. impeller. Inlet/outlet: (1) 2 in. dia. flange port with (4)  $\frac{3}{4}$  in. mounting holes, 3-1/2 in. adjacent, 4-3/4 in. opposite. (1) 3 in. dia. flange port with (4)  $\frac{3}{4}$  in. mounting holes, 4-1/2 in. adjacent, 6 in. opposite. Overall dimensions: 1 ft. 11 in. L x 1 ft. W x 1 ft.  $\frac{3}{4}$  in. H.