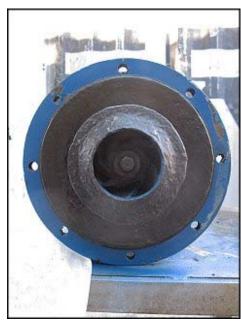

| Jacuzzi ® Centrifugal Pump |                |
|----------------------------|----------------|
| Mfg: Jacuzzi ®             | Model: 5GH2T   |
| Stock No: NOIP1002D        | Serial No: 7F7 |

Jacuzzi ® Centrifugal Pump. Model: 5GH2T. S/N: 7F7. Baldor motor: 5 hp, 3450 rpm, 208-230/460 v, 12.6-12/6 a, 60 Hz, 3 phase. 5 in. dia. impeller. Inlet/outlet: (1) 2 in. dia. flange port with (4)  $\frac{3}{4}$  in. mounting holes, 3-1/2 in. adjacent, 4-3/4 in. opposite. (1) 3 in. dia. flange port with (4)  $\frac{3}{4}$  in. mounting holes, 4-1/2 in. adjacent, 6 in. opposite. Overall dimensions: 1 ft. 11 in. L x 1 ft. W x 1 ft.  $\frac{3}{4}$  in. H.