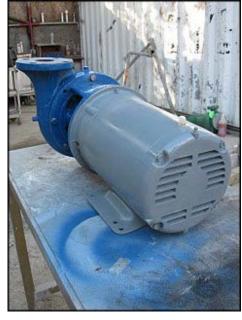

| Jacuzzi ® Centrifugal Pump |                |
|----------------------------|----------------|
| Mfg: Jacuzzi ®             | Model: 5GH2T   |
| Stock No: NOIP1002D        | Serial No: 7F7 |

Jacuzzi ® Centrifugal Pump. Model: 5GH2T. S/N: 7F7. Baldor motor: 5 hp, 3450 rpm, 208-230/460 v, 12.6-12/6 a, 60 Hz, 3 phase. 5 in. dia. impeller. Inlet/outlet: (1) 2 in. dia. flange port with (4)  $\frac{3}{4}$  in. mounting holes, 3-1/2 in. adjacent, 4-3/4 in. opposite. (1) 3 in. dia. flange port with (4)  $\frac{3}{4}$  in. mounting holes, 4-1/2 in. adjacent, 6 in. opposite. Overall dimensions: 1 ft. 11 in. L x 1 ft. W x 1 ft.  $\frac{3}{4}$  in. H.