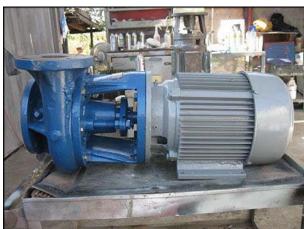

| Jacuzzi Centrifugal Pump |                |
|--------------------------|----------------|
| Mfg: Jacuzzi             | Model: 5GH2-T  |
| Stock No: NOIP1002E      | Serial No: 7F7 |

Jacuzzi Centrifugal Pump. Model: 5GH2-T. S/N: 7F7. Discuss with salesperson your process and product to determine if this refurbished pump should handle your specific duty. U.S. Electrical Motor: 5 hp, 3450 rpm, 230/460 v, 13.4/6.7 a, 60 Hz, 3 phase. (1) 5 in. dia. impeller. Inlet/outlet: (1) 2 in. flange with (4)  $\frac{3}{4}$  in. mounting holes. 3-1/2 in. adjacent, 4-3/4 in. opposite. (1) 3 in. flange with (4)  $\frac{3}{4}$  in. mounting holes. 4-3/8 in. adjacent, 6 in. opposite. Overall dimensions: 2 ft.  $\frac{1}{2}$  in. L x 1 ft. 2 in. W x 1 ft. H.