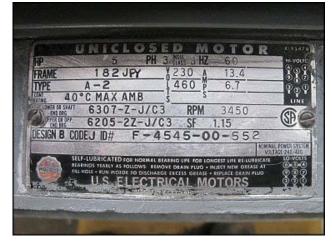

| Jacuzzi Centrifugal Pump |                |
|--------------------------|----------------|
| Mfg: Jacuzzi             | Model: 5GH2-T  |
| Stock No: NOIP1002E      | Serial No: 7F7 |

Jacuzzi Centrifugal Pump. Model: 5GH2-T. S/N: 7F7. Discuss with salesperson your process and product to determine if this refurbished pump should handle your specific duty. U.S. Electrical Motor: 5 hp, 3450 rpm, 230/460 v, 13.4/6.7 a, 60 Hz, 3 phase. (1) 5 in. dia. impeller. Inlet/outlet: (1) 2 in. flange with (4)  $\frac{3}{4}$  in. mounting holes. 3-1/2 in. adjacent, 4-3/4 in. opposite. (1) 3 in. flange with (4)  $\frac{3}{4}$  in. mounting holes. 4-3/8 in. adjacent, 6 in. opposite. Overall dimensions: 2 ft.  $\frac{1}{2}$  in. L x 1 ft. 2 in. W x 1 ft. H.