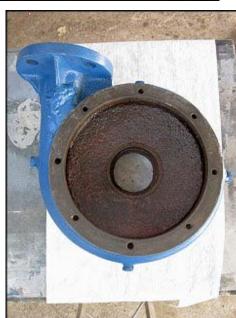

| Jacuzzi Centrifugal Pump |                |
|--------------------------|----------------|
| Mfg: Jacuzzi             | Model: 5GH2-T  |
| Stock No: NOIP1002E      | Serial No: 7F7 |

Jacuzzi Centrifugal Pump. Model: 5GH2-T. S/N: 7F7. Discuss with salesperson your process and product to determine if this refurbished pump should handle your specific duty. U.S. Electrical Motor: 5 hp, 3450 rpm, 230/460 v, 13.4/6.7 a, 60 Hz, 3 phase. (1) 5 in. dia. impeller. Inlet/outlet: (1) 2 in. flange with (4)  $\frac{3}{4}$  in. mounting holes. 3-1/2 in. adjacent, 4-3/4 in. opposite. (1) 3 in. flange with (4)  $\frac{3}{4}$  in. mounting holes. 4-3/8 in. adjacent, 6 in. opposite. Overall dimensions: 2 ft.  $\frac{1}{2}$  in. L x 1 ft. 2 in. W x 1 ft. H.