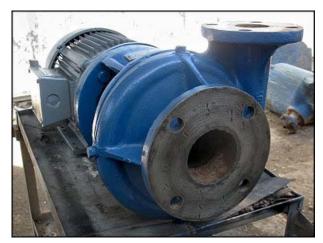

| Jacuzzi Centrifugal Pump |                |
|--------------------------|----------------|
| Mfg: Jacuzzi             | Model: 5GH2-T  |
| Stock No: NOIP1002E      | Serial No: 7F7 |

Jacuzzi Centrifugal Pump. Model: 5GH2-T. S/N: 7F7. Discuss with salesperson your process and product to determine if this refurbished pump should handle your specific duty. U.S. Electrical Motor: 5 hp, 3450 rpm, 230/460 v, 13.4/6.7 a, 60 Hz, 3 phase. (1) 5 in. dia. impeller. Inlet/outlet: (1) 2 in. flange with (4)  $\frac{3}{4}$  in. mounting holes. 3-1/2 in. adjacent, 4-3/4 in. opposite. (1) 3 in. flange with (4)  $\frac{3}{4}$  in. mounting holes. 4-3/8 in. adjacent, 6 in. opposite. Overall dimensions: 2 ft.  $\frac{1}{2}$  in. L x 1 ft. 2 in. W x 1 ft. H.