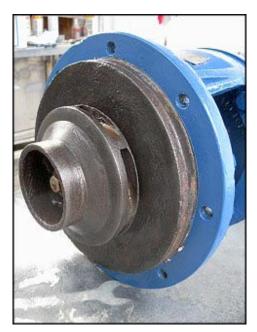

| Jacuzzi Centrifugal Pump |                |
|--------------------------|----------------|
| Mfg: Jacuzzi             | Model: 5GH2-T  |
| Stock No: NOIP1002E      | Serial No: 7F7 |

Jacuzzi Centrifugal Pump. Model: 5GH2-T. S/N: 7F7. Discuss with salesperson your process and product to determine if this refurbished pump should handle your specific duty. U.S. Electrical Motor: 5 hp, 3450 rpm, 230/460 v, 13.4/6.7 a, 60 Hz, 3 phase. (1) 5 in. dia. impeller. Inlet/outlet: (1) 2 in. flange with (4)  $\frac{3}{4}$  in. mounting holes. 3-1/2 in. adjacent, 4-3/4 in. opposite. (1) 3 in. flange with (4)  $\frac{3}{4}$  in. mounting holes. 4-3/8 in. adjacent, 6 in. opposite. Overall dimensions: 2 ft.  $\frac{1}{2}$  in. L x 1 ft. 2 in. W x 1 ft. H.