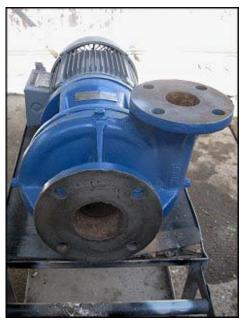

| Jacuzzi Centrifugal Pump |                |
|--------------------------|----------------|
| Mfg: Jacuzzi             | Model: 5GH2-T  |
| Stock No: NOIP1002E      | Serial No: 7F7 |

Jacuzzi Centrifugal Pump. Model: 5GH2-T. S/N: 7F7. Discuss with salesperson your process and product to determine if this refurbished pump should handle your specific duty. U.S. Electrical Motor: 5 hp, 3450 rpm, 230/460 v, 13.4/6.7 a, 60 Hz, 3 phase. (1) 5 in. dia. impeller. Inlet/outlet: (1) 2 in. flange with (4)  $\frac{3}{4}$  in. mounting holes. 3-1/2 in. adjacent, 4-3/4 in. opposite. (1) 3 in. flange with (4)  $\frac{3}{4}$  in. mounting holes. 4-3/8 in. adjacent, 6 in. opposite. Overall dimensions: 2 ft.  $\frac{1}{2}$  in. L x 1 ft. 2 in. W x 1 ft. H.