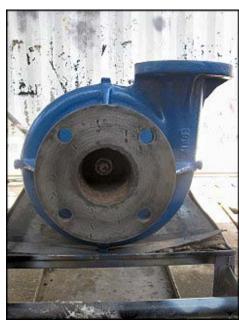

| Jacuzzi Centrifugal Pump |                |
|--------------------------|----------------|
| Mfg: Jacuzzi             | Model: 5GH2-T  |
| Stock No: NOIP1002E      | Serial No: 7F7 |

Jacuzzi Centrifugal Pump. Model: 5GH2-T. S/N: 7F7. Discuss with salesperson your process and product to determine if this refurbished pump should handle your specific duty. U.S. Electrical Motor: 5 hp, 3450 rpm, 230/460 v, 13.4/6.7 a, 60 Hz, 3 phase. (1) 5 in. dia. impeller. Inlet/outlet: (1) 2 in. flange with (4)  $\frac{3}{4}$  in. mounting holes. 3-1/2 in. adjacent, 4-3/4 in. opposite. (1) 3 in. flange with (4)  $\frac{3}{4}$  in. mounting holes. 4-3/8 in. adjacent, 6 in. opposite. Overall dimensions: 2 ft.  $\frac{1}{2}$  in. L x 1 ft. 2 in. W x 1 ft. H.