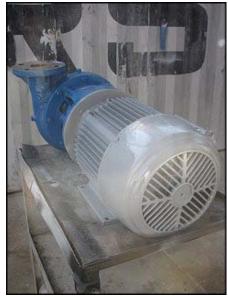

| Jacuzzi Centrifugal Pump |                |
|--------------------------|----------------|
| Mfg: Jacuzzi             | Model: 5GH2-T  |
| Stock No: NOIP1002E      | Serial No: 7F7 |

Jacuzzi Centrifugal Pump. Model: 5GH2-T. S/N: 7F7. Discuss with salesperson your process and product to determine if this refurbished pump should handle your specific duty. U.S. Electrical Motor: 5 hp, 3450 rpm, 230/460 v, 13.4/6.7 a, 60 Hz, 3 phase. (1) 5 in. dia. impeller. Inlet/outlet: (1) 2 in. flange with (4)  $\frac{3}{4}$  in. mounting holes. 3-1/2 in. adjacent, 4-3/4 in. opposite. (1) 3 in. flange with (4)  $\frac{3}{4}$  in. mounting holes. 4-3/8 in. adjacent, 6 in. opposite. Overall dimensions: 2 ft.  $\frac{1}{2}$  in. L x 1 ft. 2 in. W x 1 ft. H.