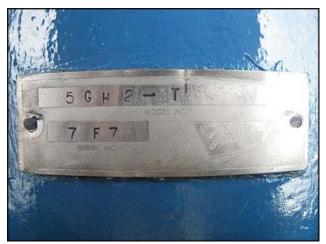

| Jacuzzi Centrifugal Pump |                |
|--------------------------|----------------|
| Mfg: Jacuzzi             | Model: 5GH2-T  |
| Stock No: NOIP1002E      | Serial No: 7F7 |

Jacuzzi Centrifugal Pump. Model: 5GH2-T. S/N: 7F7. Discuss with salesperson your process and product to determine if this refurbished pump should handle your specific duty. U.S. Electrical Motor: 5 hp, 3450 rpm, 230/460 v, 13.4/6.7 a, 60 Hz, 3 phase. (1) 5 in. dia. impeller. Inlet/outlet: (1) 2 in. flange with (4)  $\frac{3}{4}$  in. mounting holes. 3-1/2 in. adjacent, 4-3/4 in. opposite. (1) 3 in. flange with (4)  $\frac{3}{4}$  in. mounting holes. 4-3/8 in. adjacent, 6 in. opposite. Overall dimensions: 2 ft.  $\frac{1}{2}$  in. L x 1 ft. 2 in. W x 1 ft. H.