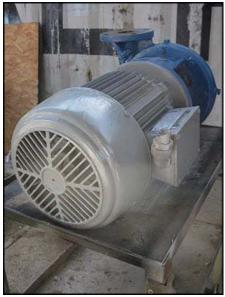

| Jacuzzi Centrifugal Pump |                |
|--------------------------|----------------|
| Mfg: Jacuzzi             | Model: 5GH2-T  |
| Stock No: NOIP1002E      | Serial No: 7F7 |

Jacuzzi Centrifugal Pump. Model: 5GH2-T. S/N: 7F7. Discuss with salesperson your process and product to determine if this refurbished pump should handle your specific duty. U.S. Electrical Motor: 5 hp, 3450 rpm, 230/460 v, 13.4/6.7 a, 60 Hz, 3 phase. (1) 5 in. dia. impeller. Inlet/outlet: (1) 2 in. flange with (4)  $\frac{3}{4}$  in. mounting holes. 3-1/2 in. adjacent, 4-3/4 in. opposite. (1) 3 in. flange with (4)  $\frac{3}{4}$  in. mounting holes. 4-3/8 in. adjacent, 6 in. opposite. Overall dimensions: 2 ft.  $\frac{1}{2}$  in. L x 1 ft. 2 in. W x 1 ft. H.