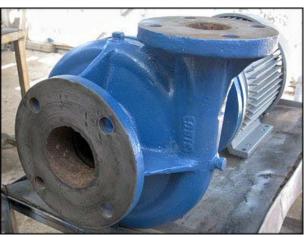

| Jacuzzi Centrifugal Pump |                |
|--------------------------|----------------|
| Mfg: Jacuzzi             | Model: 5GH2-T  |
| Stock No: NOIP1002E      | Serial No: 7F7 |

Jacuzzi Centrifugal Pump. Model: 5GH2-T. S/N: 7F7. Discuss with salesperson your process and product to determine if this refurbished pump should handle your specific duty. U.S. Electrical Motor: 5 hp, 3450 rpm, 230/460 v, 13.4/6.7 a, 60 Hz, 3 phase. (1) 5 in. dia. impeller. Inlet/outlet: (1) 2 in. flange with (4)  $\frac{3}{4}$  in. mounting holes. 3-1/2 in. adjacent, 4-3/4 in. opposite. (1) 3 in. flange with (4)  $\frac{3}{4}$  in. mounting holes. 4-3/8 in. adjacent, 6 in. opposite. Overall dimensions: 2 ft.  $\frac{1}{2}$  in. L x 1 ft. 2 in. W x 1 ft. H.