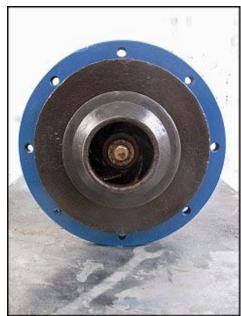

| Jacuzzi Centrifugal Pump |                |
|--------------------------|----------------|
| Mfg: Jacuzzi             | Model: 5GH2-T  |
| Stock No: NOIP1002E      | Serial No: 7F7 |

Jacuzzi Centrifugal Pump. Model: 5GH2-T. S/N: 7F7. Discuss with salesperson your process and product to determine if this refurbished pump should handle your specific duty. U.S. Electrical Motor: 5 hp, 3450 rpm, 230/460 v, 13.4/6.7 a, 60 Hz, 3 phase. (1) 5 in. dia. impeller. Inlet/outlet: (1) 2 in. flange with (4)  $\frac{3}{4}$  in. mounting holes. 3-1/2 in. adjacent, 4-3/4 in. opposite. (1) 3 in. flange with (4)  $\frac{3}{4}$  in. mounting holes. 4-3/8 in. adjacent, 6 in. opposite. Overall dimensions: 2 ft.  $\frac{1}{2}$  in. L x 1 ft. 2 in. W x 1 ft. H.