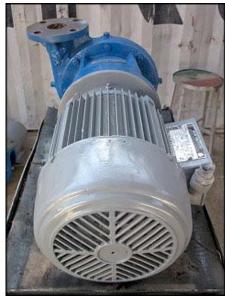

| Jacuzzi Centrifugal Pump |                |
|--------------------------|----------------|
| Mfg: Jacuzzi             | Model: 5GH2-T  |
| Stock No: NOIP1002E      | Serial No: 7F7 |

Jacuzzi Centrifugal Pump. Model: 5GH2-T. S/N: 7F7. Discuss with salesperson your process and product to determine if this refurbished pump should handle your specific duty. U.S. Electrical Motor: 5 hp, 3450 rpm, 230/460 v, 13.4/6.7 a, 60 Hz, 3 phase. (1) 5 in. dia. impeller. Inlet/outlet: (1) 2 in. flange with (4)  $\frac{3}{4}$  in. mounting holes. 3-1/2 in. adjacent, 4-3/4 in. opposite. (1) 3 in. flange with (4)  $\frac{3}{4}$  in. mounting holes. 4-3/8 in. adjacent, 6 in. opposite. Overall dimensions: 2 ft.  $\frac{1}{2}$  in. L x 1 ft. 2 in. W x 1 ft. H.