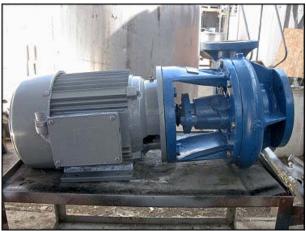

| Jacuzzi Centrifugal Pump |                |
|--------------------------|----------------|
| Mfg: Jacuzzi             | Model: 5GH2-T  |
| Stock No: NOIP1002E      | Serial No: 7F7 |

Jacuzzi Centrifugal Pump. Model: 5GH2-T. S/N: 7F7. Discuss with salesperson your process and product to determine if this refurbished pump should handle your specific duty. U.S. Electrical Motor: 5 hp, 3450 rpm, 230/460 v, 13.4/6.7 a, 60 Hz, 3 phase. (1) 5 in. dia. impeller. Inlet/outlet: (1) 2 in. flange with (4)  $\frac{3}{4}$  in. mounting holes. 3-1/2 in. adjacent, 4-3/4 in. opposite. (1) 3 in. flange with (4)  $\frac{3}{4}$  in. mounting holes. 4-3/8 in. adjacent, 6 in. opposite. Overall dimensions: 2 ft.  $\frac{1}{2}$  in. L x 1 ft. 2 in. W x 1 ft. H.