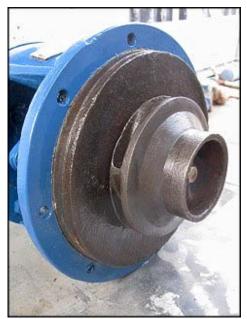

| Jacuzzi Centrifugal Pump |                |
|--------------------------|----------------|
| Mfg: Jacuzzi             | Model: 5GH2-T  |
| Stock No: NOIP1002E      | Serial No: 7F7 |

Jacuzzi Centrifugal Pump. Model: 5GH2-T. S/N: 7F7. Discuss with salesperson your process and product to determine if this refurbished pump should handle your specific duty. U.S. Electrical Motor: 5 hp, 3450 rpm, 230/460 v, 13.4/6.7 a, 60 Hz, 3 phase. (1) 5 in. dia. impeller. Inlet/outlet: (1) 2 in. flange with (4)  $\frac{3}{4}$  in. mounting holes. 3-1/2 in. adjacent, 4-3/4 in. opposite. (1) 3 in. flange with (4)  $\frac{3}{4}$  in. mounting holes. 4-3/8 in. adjacent, 6 in. opposite. Overall dimensions: 2 ft.  $\frac{1}{2}$  in. L x 1 ft. 2 in. W x 1 ft. H.