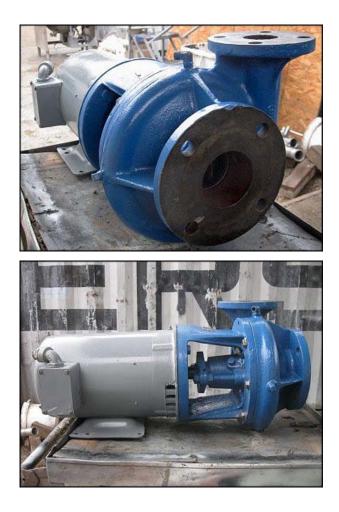

| Jacuzzi Centrifugal Pump |                |
|--------------------------|----------------|
| Mfg: Jacuzzi             | Model: 5GH2-T  |
| Stock No: NOIP1002F      | Serial No: 7F7 |

Jacuzzi Centrifugal Pump. Model: 5GH2-T. S/N: 7F7. Discuss with salesperson your process and product to determine if this refurbished pump should handle your specific duty. Baldor Electric motor: 5 hp, 3450 rpm, 208-230/460 v, 12.6-12/6 a, 60 Hz, 3 phase. (1) 5 in. rotor. Inlet/outlet: (1) 2 in. flange with (4)  $\frac{3}{4}$  in. mounting holes. 3-1/2 in. adjacent, 4-3/4 in. opposite. (1) 3 in. flange with (4)  $\frac{3}{4}$  in. mounting holes. 3-1/2 in. opposite. Overall dimensions: 2 ft. L x 1 ft. 1-1/2 in. W x 1 ft. H.