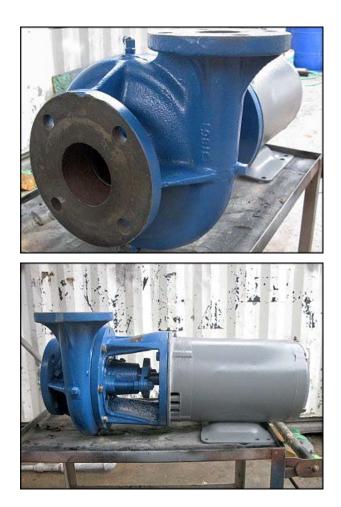

| Jacuzzi Centrifugal Pump |                |
|--------------------------|----------------|
| Mfg: Jacuzzi             | Model: 5GH2-T  |
| Stock No: NOIP1002F      | Serial No: 7F7 |

Jacuzzi Centrifugal Pump. Model: 5GH2-T. S/N: 7F7. Discuss with salesperson your process and product to determine if this refurbished pump should handle your specific duty. Baldor Electric motor: 5 hp, 3450 rpm, 208-230/460 v, 12.6-12/6 a, 60 Hz, 3 phase. (1) 5 in. rotor. Inlet/outlet: (1) 2 in. flange with (4)  $\frac{3}{4}$  in. mounting holes. 3-1/2 in. adjacent, 4-3/4 in. opposite. (1) 3 in. flange with (4)  $\frac{3}{4}$  in. mounting holes. 3-1/2 in. opposite. Overall dimensions: 2 ft. L x 1 ft. 1-1/2 in. W x 1 ft. H.