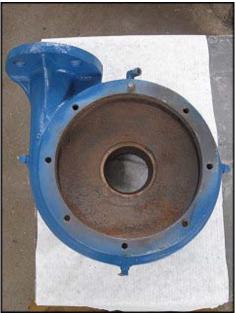

| Jacuzzi Centrifugal Pump |                |
|--------------------------|----------------|
| Mfg: Jacuzzi             | Model: 5GH2-T  |
| Stock No: NOIP1002F      | Serial No: 7F7 |

Jacuzzi Centrifugal Pump. Model: 5GH2-T. S/N: 7F7. Discuss with salesperson your process and product to determine if this refurbished pump should handle your specific duty. Baldor Electric motor: 5 hp, 3450 rpm, 208-230/460 v, 12.6-12/6 a, 60 Hz, 3 phase. (1) 5 in. rotor. Inlet/outlet: (1) 2 in. flange with (4)  $\frac{3}{4}$  in. mounting holes. 3-1/2 in. adjacent, 4-3/4 in. opposite. (1) 3 in. flange with (4)  $\frac{3}{4}$  in. mounting holes. 3-1/2 in. opposite. Overall dimensions: 2 ft. L x 1 ft. 1-1/2 in. W x 1 ft. H.