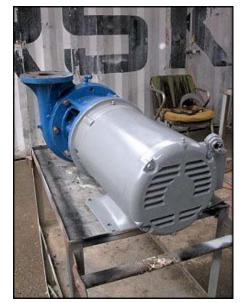

| Jacuzzi Centrifugal Pump |                |
|--------------------------|----------------|
| Mfg: Jacuzzi             | Model: 5GH2-T  |
| Stock No: NOIP1002F      | Serial No: 7F7 |

Jacuzzi Centrifugal Pump. Model: 5GH2-T. S/N: 7F7. Discuss with salesperson your process and product to determine if this refurbished pump should handle your specific duty. Baldor Electric motor: 5 hp, 3450 rpm, 208-230/460 v, 12.6-12/6 a, 60 Hz, 3 phase. (1) 5 in. rotor. Inlet/outlet: (1) 2 in. flange with (4)  $\frac{3}{4}$  in. mounting holes. 3-1/2 in. adjacent, 4-3/4 in. opposite. (1) 3 in. flange with (4)  $\frac{3}{4}$  in. mounting holes. 3-1/2 in. opposite. Overall dimensions: 2 ft. L x 1 ft. 1-1/2 in. W x 1 ft. H.