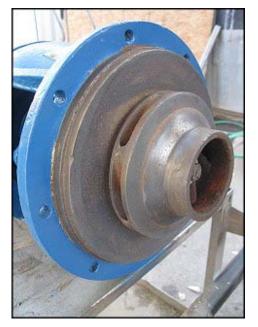

| Jacuzzi Centrifugal Pump |                |
|--------------------------|----------------|
| Mfg: Jacuzzi             | Model: 5GH2-T  |
| Stock No: NOIP1002F      | Serial No: 7F7 |

Jacuzzi Centrifugal Pump. Model: 5GH2-T. S/N: 7F7. Discuss with salesperson your process and product to determine if this refurbished pump should handle your specific duty. Baldor Electric motor: 5 hp, 3450 rpm, 208-230/460 v, 12.6-12/6 a, 60 Hz, 3 phase. (1) 5 in. rotor. Inlet/outlet: (1) 2 in. flange with (4)  $\frac{3}{4}$  in. mounting holes. 3-1/2 in. adjacent, 4-3/4 in. opposite. (1) 3 in. flange with (4)  $\frac{3}{4}$  in. mounting holes. 3-1/2 in. opposite. Overall dimensions: 2 ft. L x 1 ft. 1-1/2 in. W x 1 ft. H.