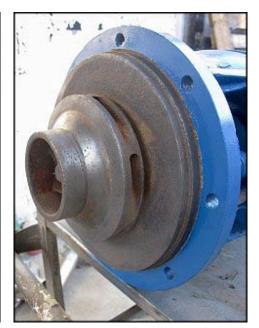

| Jacuzzi Centrifugal Pump |                |
|--------------------------|----------------|
| Mfg: Jacuzzi             | Model: 5GH2-T  |
| Stock No: NOIP1002F      | Serial No: 7F7 |

Jacuzzi Centrifugal Pump. Model: 5GH2-T. S/N: 7F7. Discuss with salesperson your process and product to determine if this refurbished pump should handle your specific duty. Baldor Electric motor: 5 hp, 3450 rpm, 208-230/460 v, 12.6-12/6 a, 60 Hz, 3 phase. (1) 5 in. rotor. Inlet/outlet: (1) 2 in. flange with (4)  $\frac{3}{4}$  in. mounting holes. 3-1/2 in. adjacent, 4-3/4 in. opposite. (1) 3 in. flange with (4)  $\frac{3}{4}$  in. mounting holes. 3-1/2 in. opposite. Overall dimensions: 2 ft. L x 1 ft. 1-1/2 in. W x 1 ft. H.