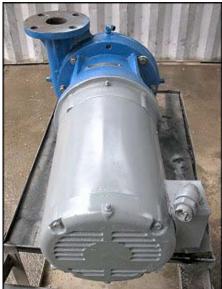

| Jacuzzi Centrifugal Pump |                |
|--------------------------|----------------|
| Mfg: Jacuzzi             | Model: 5GH2-T  |
| Stock No: NOIP1002F      | Serial No: 7F7 |

Jacuzzi Centrifugal Pump. Model: 5GH2-T. S/N: 7F7. Discuss with salesperson your process and product to determine if this refurbished pump should handle your specific duty. Baldor Electric motor: 5 hp, 3450 rpm, 208-230/460 v, 12.6-12/6 a, 60 Hz, 3 phase. (1) 5 in. rotor. Inlet/outlet: (1) 2 in. flange with (4)  $\frac{3}{4}$  in. mounting holes. 3-1/2 in. adjacent, 4-3/4 in. opposite. (1) 3 in. flange with (4)  $\frac{3}{4}$  in. mounting holes. 3-1/2 in. opposite. Overall dimensions: 2 ft. L x 1 ft. 1-1/2 in. W x 1 ft. H.