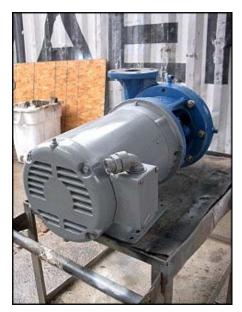

| Jacuzzi Centrifugal Pump |                |
|--------------------------|----------------|
| Mfg: Jacuzzi             | Model: 5GH2-T  |
| Stock No: NOIP1002F      | Serial No: 7F7 |

Jacuzzi Centrifugal Pump. Model: 5GH2-T. S/N: 7F7. Discuss with salesperson your process and product to determine if this refurbished pump should handle your specific duty. Baldor Electric motor: 5 hp, 3450 rpm, 208-230/460 v, 12.6-12/6 a, 60 Hz, 3 phase. (1) 5 in. rotor. Inlet/outlet: (1) 2 in. flange with (4)  $\frac{3}{4}$  in. mounting holes. 3-1/2 in. adjacent, 4-3/4 in. opposite. (1) 3 in. flange with (4)  $\frac{3}{4}$  in. mounting holes. 3-1/2 in. opposite. Overall dimensions: 2 ft. L x 1 ft. 1-1/2 in. W x 1 ft. H.