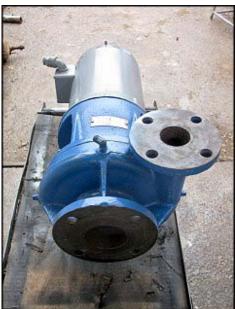

| Jacuzzi Centrifugal Pump |                |
|--------------------------|----------------|
| Mfg: Jacuzzi             | Model: 5GH2-T  |
| Stock No: NOIP1002F      | Serial No: 7F7 |

Jacuzzi Centrifugal Pump. Model: 5GH2-T. S/N: 7F7. Discuss with salesperson your process and product to determine if this refurbished pump should handle your specific duty. Baldor Electric motor: 5 hp, 3450 rpm, 208-230/460 v, 12.6-12/6 a, 60 Hz, 3 phase. (1) 5 in. rotor. Inlet/outlet: (1) 2 in. flange with (4)  $\frac{3}{4}$  in. mounting holes. 3-1/2 in. adjacent, 4-3/4 in. opposite. (1) 3 in. flange with (4)  $\frac{3}{4}$  in. mounting holes. 3-1/2 in. opposite. Overall dimensions: 2 ft. L x 1 ft. 1-1/2 in. W x 1 ft. H.