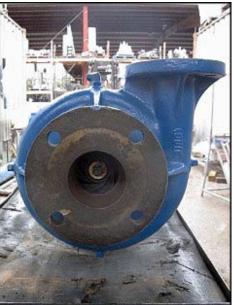

| Jacuzzi Centrifugal Pump |                |
|--------------------------|----------------|
| Mfg: Jacuzzi             | Model: 5GH2-T  |
| Stock No: NOIP1002F      | Serial No: 7F7 |

Jacuzzi Centrifugal Pump. Model: 5GH2-T. S/N: 7F7. Discuss with salesperson your process and product to determine if this refurbished pump should handle your specific duty. Baldor Electric motor: 5 hp, 3450 rpm, 208-230/460 v, 12.6-12/6 a, 60 Hz, 3 phase. (1) 5 in. rotor. Inlet/outlet: (1) 2 in. flange with (4)  $\frac{3}{4}$  in. mounting holes. 3-1/2 in. adjacent, 4-3/4 in. opposite. (1) 3 in. flange with (4)  $\frac{3}{4}$  in. mounting holes. 3-1/2 in. opposite. Overall dimensions: 2 ft. L x 1 ft. 1-1/2 in. W x 1 ft. H.