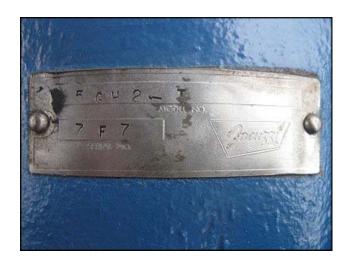

| Jacuzzi Centrifugal Pump |                |
|--------------------------|----------------|
| Mfg: Jacuzzi             | Model: 5GH2-T  |
| Stock No: NOIP1002F      | Serial No: 7F7 |

Jacuzzi Centrifugal Pump. Model: 5GH2-T. S/N: 7F7. Discuss with salesperson your process and product to determine if this refurbished pump should handle your specific duty. Baldor Electric motor: 5 hp, 3450 rpm, 208-230/460 v, 12.6-12/6 a, 60 Hz, 3 phase. (1) 5 in. rotor. Inlet/outlet: (1) 2 in. flange with (4)  $\frac{3}{4}$  in. mounting holes. 3-1/2 in. adjacent, 4-3/4 in. opposite. (1) 3 in. flange with (4)  $\frac{3}{4}$  in. mounting holes. 3-1/2 in. opposite. Overall dimensions: 2 ft. L x 1 ft. 1-1/2 in. W x 1 ft. H.