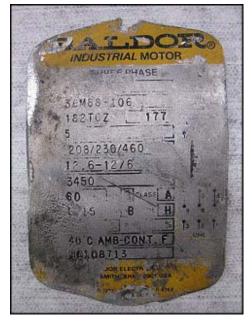

| Jacuzzi Centrifugal Pump |                |
|--------------------------|----------------|
| Mfg: Jacuzzi             | Model: 5GH2-T  |
| Stock No: NOIP1002F      | Serial No: 7F7 |

Jacuzzi Centrifugal Pump. Model: 5GH2-T. S/N: 7F7. Discuss with salesperson your process and product to determine if this refurbished pump should handle your specific duty. Baldor Electric motor: 5 hp, 3450 rpm, 208-230/460 v, 12.6-12/6 a, 60 Hz, 3 phase. (1) 5 in. rotor. Inlet/outlet: (1) 2 in. flange with (4)  $\frac{3}{4}$  in. mounting holes. 3-1/2 in. adjacent, 4-3/4 in. opposite. (1) 3 in. flange with (4)  $\frac{3}{4}$  in. mounting holes. 3-1/2 in. opposite. Overall dimensions: 2 ft. L x 1 ft. 1-1/2 in. W x 1 ft. H.