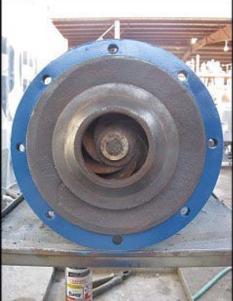

| Jacuzzi Centrifugal Pump |                |
|--------------------------|----------------|
| Mfg: Jacuzzi             | Model: 5GH2-T  |
| Stock No: NOIP1002F      | Serial No: 7F7 |

Jacuzzi Centrifugal Pump. Model: 5GH2-T. S/N: 7F7. Discuss with salesperson your process and product to determine if this refurbished pump should handle your specific duty. Baldor Electric motor: 5 hp, 3450 rpm, 208-230/460 v, 12.6-12/6 a, 60 Hz, 3 phase. (1) 5 in. rotor. Inlet/outlet: (1) 2 in. flange with (4)  $\frac{3}{4}$  in. mounting holes. 3-1/2 in. adjacent, 4-3/4 in. opposite. (1) 3 in. flange with (4)  $\frac{3}{4}$  in. mounting holes. 3-1/2 in. opposite. Overall dimensions: 2 ft. L x 1 ft. 1-1/2 in. W x 1 ft. H.