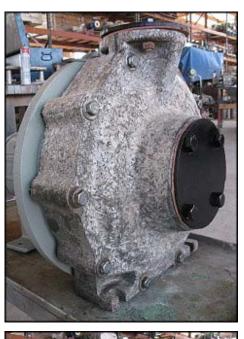

| Durco Centrifugal Pump    |                   |
|---------------------------|-------------------|
| Mfg: The Duriron Co. Inc. | Model:            |
| Stock No: NOIP1007        | Serial No: 378194 |

Durco Centrifugal Pump. Size no. 3X2L-102/70. S/N: 378194. Flow rate for new pump is 50 gpm with required horsepower and pressure. Discuss with salesperson your process and product to determine if this refurbished pump should handle your specific duty. 1750 rpm. (1) 7 in. dia. impeller. Inlet: (1) 3 in. flanged port with (4) ½ in. dia. mounting hole, 4-1/4 in. adjacent, 6 in. opposite. Outlet: (1) 2 in. flanged port with (4)  $\frac{3}{4}$  in. dia. mounting hole, 3-3/8 in. adjacent, 4-3/4 in. opposite. Overall dimensions: 2 ft. 2 in. L x 1 ft. 6 in. W x 1 ft. 7 in. H.