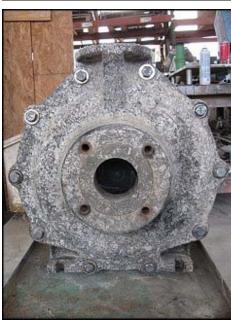

| Durco Centrifugal Pump    |                   |
|---------------------------|-------------------|
| Mfg: The Duriron Co. Inc. | Model:            |
| Stock No: NOIP1007        | Serial No: 378194 |

Durco Centrifugal Pump. Size no. 3X2L-102/70. S/N: 378194. Flow rate for new pump is 50 gpm with required horsepower and pressure. Discuss with salesperson your process and product to determine if this refurbished pump should handle your specific duty. 1750 rpm. (1) 7 in. dia. impeller. Inlet: (1) 3 in. flanged port with (4) ½ in. dia. mounting hole, 4-1/4 in. adjacent, 6 in. opposite. Outlet: (1) 2 in. flanged port with (4)  $\frac{3}{4}$  in. dia. mounting hole, 3-3/8 in. adjacent, 4-3/4 in. opposite. Overall dimensions: 2 ft. 2 in. L x 1 ft. 6 in. W x 1 ft. 7 in. H.