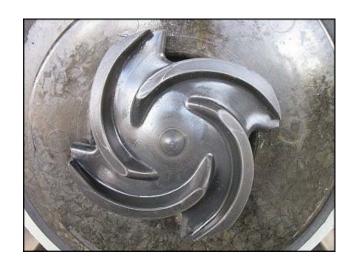

| Durco Centrifugal Pump    |                   |
|---------------------------|-------------------|
| Mfg: The Duriron Co. Inc. | Model:            |
| Stock No: NOIP1007        | Serial No: 378194 |

Durco Centrifugal Pump. Size no. 3X2L-102/70. S/N: 378194. Flow rate for new pump is 50 gpm with required horsepower and pressure. Discuss with salesperson your process and product to determine if this refurbished pump should handle your specific duty. 1750 rpm. (1) 7 in. dia. impeller. Inlet: (1) 3 in. flanged port with (4) ½ in. dia. mounting hole, 4-1/4 in. adjacent, 6 in. opposite. Outlet: (1) 2 in. flanged port with (4)  $\frac{3}{4}$  in. dia. mounting hole, 3-3/8 in. adjacent, 4-3/4 in. opposite. Overall dimensions: 2 ft. 2 in. L x 1 ft. 6 in. W x 1 ft. 7 in. H.