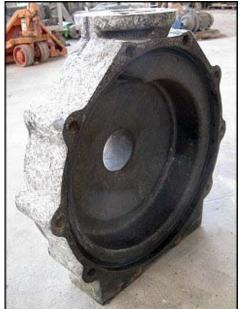

| Durco Centrifugal Pump    |                   |
|---------------------------|-------------------|
| Mfg: The Duriron Co. Inc. | Model:            |
| Stock No: NOIP1007        | Serial No: 378194 |

Durco Centrifugal Pump. Size no. 3X2L-102/70. S/N: 378194. Flow rate for new pump is 50 gpm with required horsepower and pressure. Discuss with salesperson your process and product to determine if this refurbished pump should handle your specific duty. 1750 rpm. (1) 7 in. dia. impeller. Inlet: (1) 3 in. flanged port with (4) ½ in. dia. mounting hole, 4-1/4 in. adjacent, 6 in. opposite. Outlet: (1) 2 in. flanged port with (4)  $\frac{3}{4}$  in. dia. mounting hole, 3-3/8 in. adjacent, 4-3/4 in. opposite. Overall dimensions: 2 ft. 2 in. L x 1 ft. 6 in. W x 1 ft. 7 in. H.