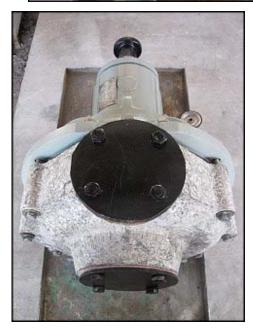

| Durco Centrifugal Pump    |                   |
|---------------------------|-------------------|
| Mfg: The Duriron Co. Inc. | Model:            |
| Stock No: NOIP1007        | Serial No: 378194 |

Durco Centrifugal Pump. Size no. 3X2L-102/70. S/N: 378194. Flow rate for new pump is 50 gpm with required horsepower and pressure. Discuss with salesperson your process and product to determine if this refurbished pump should handle your specific duty. 1750 rpm. (1) 7 in. dia. impeller. Inlet: (1) 3 in. flanged port with (4) ½ in. dia. mounting hole, 4-1/4 in. adjacent, 6 in. opposite. Outlet: (1) 2 in. flanged port with (4)  $\frac{3}{4}$  in. dia. mounting hole, 3-3/8 in. adjacent, 4-3/4 in. opposite. Overall dimensions: 2 ft. 2 in. L x 1 ft. 6 in. W x 1 ft. 7 in. H.