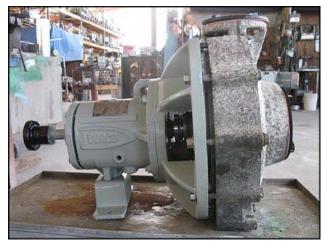

| Durco Centrifugal Pump    |                   |
|---------------------------|-------------------|
| Mfg: The Duriron Co. Inc. | Model:            |
| Stock No: NOIP1007        | Serial No: 378194 |

Durco Centrifugal Pump. Size no. 3X2L-102/70. S/N: 378194. Flow rate for new pump is 50 gpm with required horsepower and pressure. Discuss with salesperson your process and product to determine if this refurbished pump should handle your specific duty. 1750 rpm. (1) 7 in. dia. impeller. Inlet: (1) 3 in. flanged port with (4) ½ in. dia. mounting hole, 4-1/4 in. adjacent, 6 in. opposite. Outlet: (1) 2 in. flanged port with (4)  $\frac{3}{4}$  in. dia. mounting hole, 3-3/8 in. adjacent, 4-3/4 in. opposite. Overall dimensions: 2 ft. 2 in. L x 1 ft. 6 in. W x 1 ft. 7 in. H.