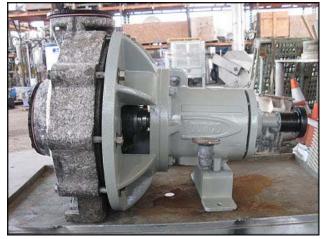

| Durco Centrifugal Pump    |                   |
|---------------------------|-------------------|
| Mfg: The Duriron Co. Inc. | Model:            |
| Stock No: NOIP1007        | Serial No: 378194 |

Durco Centrifugal Pump. Size no. 3X2L-102/70. S/N: 378194. Flow rate for new pump is 50 gpm with required horsepower and pressure. Discuss with salesperson your process and product to determine if this refurbished pump should handle your specific duty. 1750 rpm. (1) 7 in. dia. impeller. Inlet: (1) 3 in. flanged port with (4) ½ in. dia. mounting hole, 4-1/4 in. adjacent, 6 in. opposite. Outlet: (1) 2 in. flanged port with (4)  $\frac{3}{4}$  in. dia. mounting hole, 3-3/8 in. adjacent, 4-3/4 in. opposite. Overall dimensions: 2 ft. 2 in. L x 1 ft. 6 in. W x 1 ft. 7 in. H.