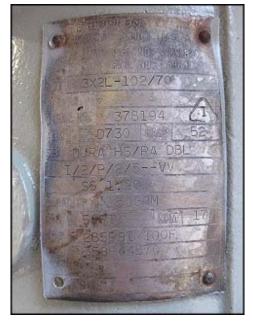

| Durco Centrifugal Pump    |                   |
|---------------------------|-------------------|
| Mfg: The Duriron Co. Inc. | Model:            |
| Stock No: NOIP1007        | Serial No: 378194 |

Durco Centrifugal Pump. Size no. 3X2L-102/70. S/N: 378194. Flow rate for new pump is 50 gpm with required horsepower and pressure. Discuss with salesperson your process and product to determine if this refurbished pump should handle your specific duty. 1750 rpm. (1) 7 in. dia. impeller. Inlet: (1) 3 in. flanged port with (4) ½ in. dia. mounting hole, 4-1/4 in. adjacent, 6 in. opposite. Outlet: (1) 2 in. flanged port with (4)  $\frac{3}{4}$  in. dia. mounting hole, 3-3/8 in. adjacent, 4-3/4 in. opposite. Overall dimensions: 2 ft. 2 in. L x 1 ft. 6 in. W x 1 ft. 7 in. H.