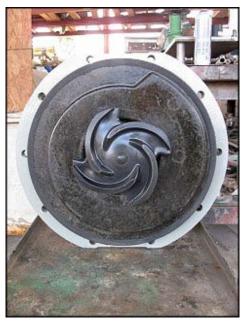

| Durco Centrifugal Pump    |                   |
|---------------------------|-------------------|
| Mfg: The Duriron Co. Inc. | Model:            |
| Stock No: NOIP1007        | Serial No: 378194 |

Durco Centrifugal Pump. Size no. 3X2L-102/70. S/N: 378194. Flow rate for new pump is 50 gpm with required horsepower and pressure. Discuss with salesperson your process and product to determine if this refurbished pump should handle your specific duty. 1750 rpm. (1) 7 in. dia. impeller. Inlet: (1) 3 in. flanged port with (4) ½ in. dia. mounting hole, 4-1/4 in. adjacent, 6 in. opposite. Outlet: (1) 2 in. flanged port with (4)  $\frac{3}{4}$  in. dia. mounting hole, 3-3/8 in. adjacent, 4-3/4 in. opposite. Overall dimensions: 2 ft. 2 in. L x 1 ft. 6 in. W x 1 ft. 7 in. H.