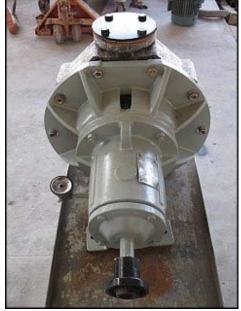

| Durco Centrifugal Pump    |                   |
|---------------------------|-------------------|
| Mfg: The Duriron Co. Inc. | Model:            |
| Stock No: NOIP1007        | Serial No: 378194 |

Durco Centrifugal Pump. Size no. 3X2L-102/70. S/N: 378194. Flow rate for new pump is 50 gpm with required horsepower and pressure. Discuss with salesperson your process and product to determine if this refurbished pump should handle your specific duty. 1750 rpm. (1) 7 in. dia. impeller. Inlet: (1) 3 in. flanged port with (4) ½ in. dia. mounting hole, 4-1/4 in. adjacent, 6 in. opposite. Outlet: (1) 2 in. flanged port with (4)  $\frac{3}{4}$  in. dia. mounting hole, 3-3/8 in. adjacent, 4-3/4 in. opposite. Overall dimensions: 2 ft. 2 in. L x 1 ft. 6 in. W x 1 ft. 7 in. H.