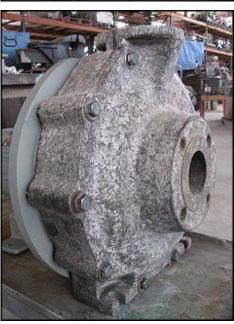

| Durco Centrifugal Pump    |                   |
|---------------------------|-------------------|
| Mfg: The Duriron Co. Inc. | Model:            |
| Stock No: NOIP1007        | Serial No: 378194 |

Durco Centrifugal Pump. Size no. 3X2L-102/70. S/N: 378194. Flow rate for new pump is 50 gpm with required horsepower and pressure. Discuss with salesperson your process and product to determine if this refurbished pump should handle your specific duty. 1750 rpm. (1) 7 in. dia. impeller. Inlet: (1) 3 in. flanged port with (4) ½ in. dia. mounting hole, 4-1/4 in. adjacent, 6 in. opposite. Outlet: (1) 2 in. flanged port with (4)  $\frac{3}{4}$  in. dia. mounting hole, 3-3/8 in. adjacent, 4-3/4 in. opposite. Overall dimensions: 2 ft. 2 in. L x 1 ft. 6 in. W x 1 ft. 7 in. H.