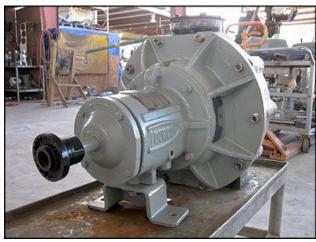

| Durco Centrifugal Pump    |                   |
|---------------------------|-------------------|
| Mfg: The Duriron Co. Inc. | Model:            |
| Stock No: NOIP1007        | Serial No: 378194 |

Durco Centrifugal Pump. Size no. 3X2L-102/70. S/N: 378194. Flow rate for new pump is 50 gpm with required horsepower and pressure. Discuss with salesperson your process and product to determine if this refurbished pump should handle your specific duty. 1750 rpm. (1) 7 in. dia. impeller. Inlet: (1) 3 in. flanged port with (4) ½ in. dia. mounting hole, 4-1/4 in. adjacent, 6 in. opposite. Outlet: (1) 2 in. flanged port with (4)  $\frac{3}{4}$  in. dia. mounting hole, 3-3/8 in. adjacent, 4-3/4 in. opposite. Overall dimensions: 2 ft. 2 in. L x 1 ft. 6 in. W x 1 ft. 7 in. H.