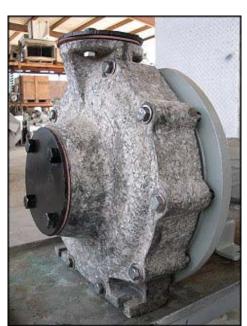

| Durco Centrifugal Pump    |                   |
|---------------------------|-------------------|
| Mfg: The Duriron Co. Inc. | Model:            |
| Stock No: NOIP1007        | Serial No: 378194 |

Durco Centrifugal Pump. Size no. 3X2L-102/70. S/N: 378194. Flow rate for new pump is 50 gpm with required horsepower and pressure. Discuss with salesperson your process and product to determine if this refurbished pump should handle your specific duty. 1750 rpm. (1) 7 in. dia. impeller. Inlet: (1) 3 in. flanged port with (4) ½ in. dia. mounting hole, 4-1/4 in. adjacent, 6 in. opposite. Outlet: (1) 2 in. flanged port with (4)  $\frac{3}{4}$  in. dia. mounting hole, 3-3/8 in. adjacent, 4-3/4 in. opposite. Overall dimensions: 2 ft. 2 in. L x 1 ft. 6 in. W x 1 ft. 7 in. H.