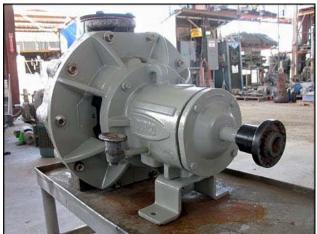

| Durco Centrifugal Pump    |                   |
|---------------------------|-------------------|
| Mfg: The Duriron Co. Inc. | Model:            |
| Stock No: NOIP1007        | Serial No: 378194 |

Durco Centrifugal Pump. Size no. 3X2L-102/70. S/N: 378194. Flow rate for new pump is 50 gpm with required horsepower and pressure. Discuss with salesperson your process and product to determine if this refurbished pump should handle your specific duty. 1750 rpm. (1) 7 in. dia. impeller. Inlet: (1) 3 in. flanged port with (4) ½ in. dia. mounting hole, 4-1/4 in. adjacent, 6 in. opposite. Outlet: (1) 2 in. flanged port with (4)  $\frac{3}{4}$  in. dia. mounting hole, 3-3/8 in. adjacent, 4-3/4 in. opposite. Overall dimensions: 2 ft. 2 in. L x 1 ft. 6 in. W x 1 ft. 7 in. H.