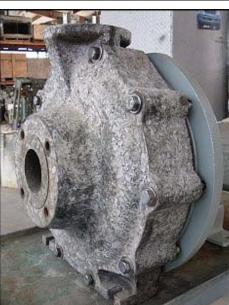

| Durco Centrifugal Pump    |                   |
|---------------------------|-------------------|
| Mfg: The Duriron Co. Inc. | Model:            |
| Stock No: NOIP1007        | Serial No: 378194 |

Durco Centrifugal Pump. Size no. 3X2L-102/70. S/N: 378194. Flow rate for new pump is 50 gpm with required horsepower and pressure. Discuss with salesperson your process and product to determine if this refurbished pump should handle your specific duty. 1750 rpm. (1) 7 in. dia. impeller. Inlet: (1) 3 in. flanged port with (4) ½ in. dia. mounting hole, 4-1/4 in. adjacent, 6 in. opposite. Outlet: (1) 2 in. flanged port with (4)  $\frac{3}{4}$  in. dia. mounting hole, 3-3/8 in. adjacent, 4-3/4 in. opposite. Overall dimensions: 2 ft. 2 in. L x 1 ft. 6 in. W x 1 ft. 7 in. H.