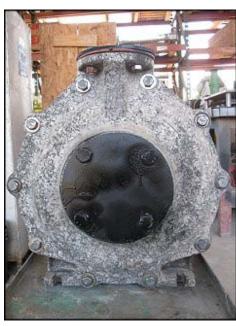

| Durco Centrifugal Pump    |                   |
|---------------------------|-------------------|
| Mfg: The Duriron Co. Inc. | Model:            |
| Stock No: NOIP1007        | Serial No: 378194 |

Durco Centrifugal Pump. Size no. 3X2L-102/70. S/N: 378194. Flow rate for new pump is 50 gpm with required horsepower and pressure. Discuss with salesperson your process and product to determine if this refurbished pump should handle your specific duty. 1750 rpm. (1) 7 in. dia. impeller. Inlet: (1) 3 in. flanged port with (4) ½ in. dia. mounting hole, 4-1/4 in. adjacent, 6 in. opposite. Outlet: (1) 2 in. flanged port with (4)  $\frac{3}{4}$  in. dia. mounting hole, 3-3/8 in. adjacent, 4-3/4 in. opposite. Overall dimensions: 2 ft. 2 in. L x 1 ft. 6 in. W x 1 ft. 7 in. H.