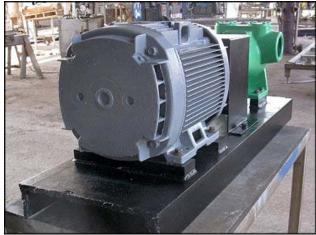

| Viking Positive Displacement Pump |                    |
|-----------------------------------|--------------------|
| Mfg: Viking                       | Model: AS195       |
| Stock No: NOIP1008                | Serial No: 1072382 |

Viking Positive Displacement Pump. Model: AS195. S/N: 1072382. Flow rate for new pump is 40 gpm with required horsepower and pressure. Discuss with salesperson your process and product to determine if this refurbished pump should handle your specific duty. General Electric motor: 5 hp, 1160 rpm, 230/460V, 16.4/8.2 a, 60 Hz, 3 phase. (1) 3-1/2 in. rotor. Inlet/outlet: (2) 2-3/4 in. FNPT. Overall dimensions: 3 ft. 4 in. L x 1 ft. 2 in. W x 1 ft. 3 in. H.