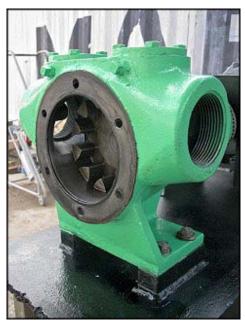

| Viking Positive Displacement Pump |                    |
|-----------------------------------|--------------------|
| Mfg: Viking                       | Model: AS195       |
| Stock No: NOIP1008                | Serial No: 1072382 |

Viking Positive Displacement Pump. Model: AS195. S/N: 1072382. Flow rate for new pump is 40 gpm with required horsepower and pressure. Discuss with salesperson your process and product to determine if this refurbished pump should handle your specific duty. General Electric motor: 5 hp, 1160 rpm, 230/460V, 16.4/8.2 a, 60 Hz, 3 phase. (1) 3-1/2 in. rotor. Inlet/outlet: (2) 2-3/4 in. FNPT. Overall dimensions: 3 ft. 4 in. L x 1 ft. 2 in. W x 1 ft. 3 in. H.