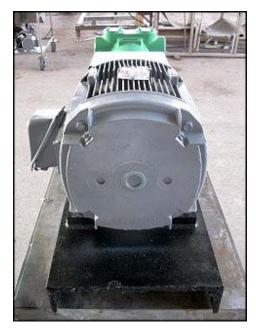

| Viking Positive Displacement Pump |                    |
|-----------------------------------|--------------------|
| Mfg: Viking                       | Model: AS195       |
| Stock No: NOIP1008                | Serial No: 1072382 |

Viking Positive Displacement Pump. Model: AS195. S/N: 1072382. Flow rate for new pump is 40 gpm with required horsepower and pressure. Discuss with salesperson your process and product to determine if this refurbished pump should handle your specific duty. General Electric motor: 5 hp, 1160 rpm, 230/460V, 16.4/8.2 a, 60 Hz, 3 phase. (1) 3-1/2 in. rotor. Inlet/outlet: (2) 2-3/4 in. FNPT. Overall dimensions: 3 ft. 4 in. L x 1 ft. 2 in. W x 1 ft. 3 in. H.