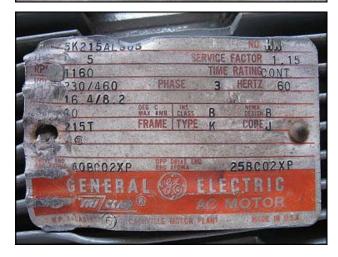

Viking Positive Displacement Pump. Model: AS195. S/N: 1072382. Flow rate for new pump is 40 gpm with required horsepower and pressure. Discuss with salesperson your process and product to determine if this refurbished pump should handle your specific duty. General Electric motor: 5 hp, 1160 rpm, 230/460V, 16.4/8.2 a, 60 Hz, 3 phase. (1) 3-1/2 in. rotor. Inlet/outlet: (2) 2-3/4 in. FNPT. Overall dimensions: 3 ft. 4 in. L x 1 ft. 2 in. W x 1 ft. 3 in. H.