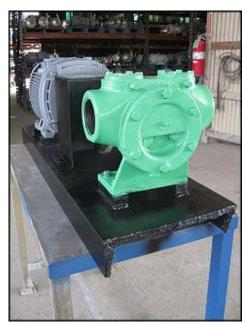

| Viking Positive Displacement Pump |                    |
|-----------------------------------|--------------------|
| Mfg: Viking                       | Model: AS195       |
| Stock No: NOIP1008                | Serial No: 1072382 |

Viking Positive Displacement Pump. Model: AS195. S/N: 1072382. Flow rate for new pump is 40 gpm with required horsepower and pressure. Discuss with salesperson your process and product to determine if this refurbished pump should handle your specific duty. General Electric motor: 5 hp, 1160 rpm, 230/460V, 16.4/8.2 a, 60 Hz, 3 phase. (1) 3-1/2 in. rotor. Inlet/outlet: (2) 2-3/4 in. FNPT. Overall dimensions: 3 ft. 4 in. L x 1 ft. 2 in. W x 1 ft. 3 in. H.