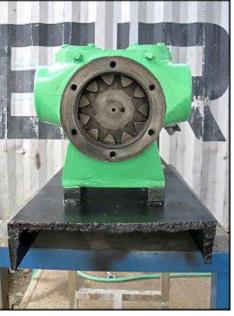

| Viking Positive Displacement Pump |                    |
|-----------------------------------|--------------------|
| Mfg: Viking                       | Model: AS195       |
| Stock No: NOIP1008                | Serial No: 1072382 |

Viking Positive Displacement Pump. Model: AS195. S/N: 1072382. Flow rate for new pump is 40 gpm with required horsepower and pressure. Discuss with salesperson your process and product to determine if this refurbished pump should handle your specific duty. General Electric motor: 5 hp, 1160 rpm, 230/460V, 16.4/8.2 a, 60 Hz, 3 phase. (1) 3-1/2 in. rotor. Inlet/outlet: (2) 2-3/4 in. FNPT. Overall dimensions: 3 ft. 4 in. L x 1 ft. 2 in. W x 1 ft. 3 in. H.