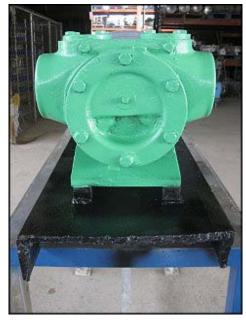

| Viking Positive Displacement Pump |                    |
|-----------------------------------|--------------------|
| Mfg: Viking                       | Model: AS195       |
| Stock No: NOIP1008                | Serial No: 1072382 |

Viking Positive Displacement Pump. Model: AS195. S/N: 1072382. Flow rate for new pump is 40 gpm with required horsepower and pressure. Discuss with salesperson your process and product to determine if this refurbished pump should handle your specific duty. General Electric motor: 5 hp, 1160 rpm, 230/460V, 16.4/8.2 a, 60 Hz, 3 phase. (1) 3-1/2 in. rotor. Inlet/outlet: (2) 2-3/4 in. FNPT. Overall dimensions: 3 ft. 4 in. L x 1 ft. 2 in. W x 1 ft. 3 in. H.