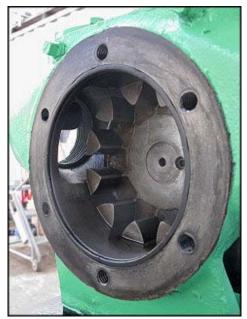

Viking Positive Displacement Pump. Model: AS195. S/N: 1072382. Flow rate for new pump is 40 gpm with required horsepower and pressure. Discuss with salesperson your process and product to determine if this refurbished pump should handle your specific duty. General Electric motor: 5 hp, 1160 rpm, 230/460V, 16.4/8.2 a, 60 Hz, 3 phase. (1) 3-1/2 in. rotor. Inlet/outlet: (2) 2-3/4 in. FNPT. Overall dimensions: 3 ft. 4 in. L x 1 ft. 2 in. W x 1 ft. 3 in. H.