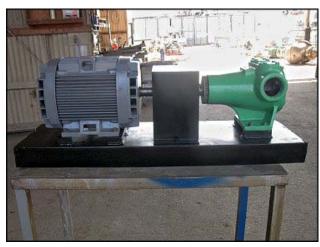

| Viking Positive Displacement Pump |                    |
|-----------------------------------|--------------------|
| Mfg: Viking                       | Model: AS195       |
| Stock No: NOIP1008                | Serial No: 1072382 |

Viking Positive Displacement Pump. Model: AS195. S/N: 1072382. Flow rate for new pump is 40 gpm with required horsepower and pressure. Discuss with salesperson your process and product to determine if this refurbished pump should handle your specific duty. General Electric motor: 5 hp, 1160 rpm, 230/460V, 16.4/8.2 a, 60 Hz, 3 phase. (1) 3-1/2 in. rotor. Inlet/outlet: (2) 2-3/4 in. FNPT. Overall dimensions: 3 ft. 4 in. L x 1 ft. 2 in. W x 1 ft. 3 in. H.