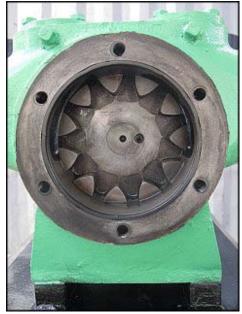

Viking Positive Displacement Pump. Model: AS195. S/N: 1072382. Flow rate for new pump is 40 gpm with required horsepower and pressure. Discuss with salesperson your process and product to determine if this refurbished pump should handle your specific duty. General Electric motor: 5 hp, 1160 rpm, 230/460V, 16.4/8.2 a, 60 Hz, 3 phase. (1) 3-1/2 in. rotor. Inlet/outlet: (2) 2-3/4 in. FNPT. Overall dimensions: 3 ft. 4 in. L x 1 ft. 2 in. W x 1 ft. 3 in. H.