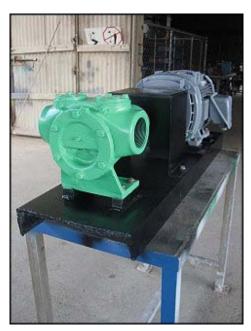

| Viking Positive Displacement Pump |                    |
|-----------------------------------|--------------------|
| Mfg: Viking                       | Model: AS195       |
| Stock No: NOIP1008                | Serial No: 1072382 |

Viking Positive Displacement Pump. Model: AS195. S/N: 1072382. Flow rate for new pump is 40 gpm with required horsepower and pressure. Discuss with salesperson your process and product to determine if this refurbished pump should handle your specific duty. General Electric motor: 5 hp, 1160 rpm, 230/460V, 16.4/8.2 a, 60 Hz, 3 phase. (1) 3-1/2 in. rotor. Inlet/outlet: (2) 2-3/4 in. FNPT. Overall dimensions: 3 ft. 4 in. L x 1 ft. 2 in. W x 1 ft. 3 in. H.