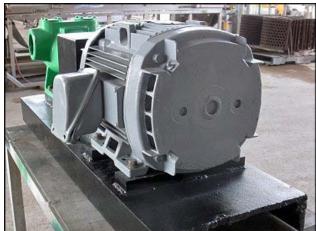

| Viking Positive Displacement Pump |                    |
|-----------------------------------|--------------------|
| Mfg: Viking                       | Model: AS195       |
| Stock No: NOIP1008                | Serial No: 1072382 |

Viking Positive Displacement Pump. Model: AS195. S/N: 1072382. Flow rate for new pump is 40 gpm with required horsepower and pressure. Discuss with salesperson your process and product to determine if this refurbished pump should handle your specific duty. General Electric motor: 5 hp, 1160 rpm, 230/460V, 16.4/8.2 a, 60 Hz, 3 phase. (1) 3-1/2 in. rotor. Inlet/outlet: (2) 2-3/4 in. FNPT. Overall dimensions: 3 ft. 4 in. L x 1 ft. 2 in. W x 1 ft. 3 in. H.