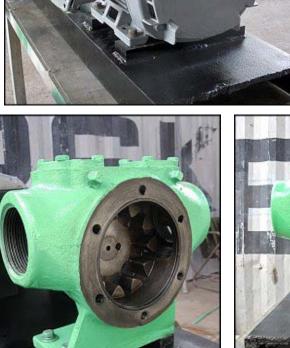

| Viking Positive Displacement Pump |                    |
|-----------------------------------|--------------------|
| Mfg: Viking                       | Model: AS195       |
| Stock No: NOIP1008                | Serial No: 1072382 |

Viking Positive Displacement Pump. Model: AS195. S/N: 1072382. Flow rate for new pump is 40 gpm with required horsepower and pressure. Discuss with salesperson your process and product to determine if this refurbished pump should handle your specific duty. General Electric motor: 5 hp, 1160 rpm, 230/460V, 16.4/8.2 a, 60 Hz, 3 phase. (1) 3-1/2 in. rotor. Inlet/outlet: (2) 2-3/4 in. FNPT. Overall dimensions: 3 ft. 4 in. L x 1 ft. 2 in. W x 1 ft. 3 in. H.