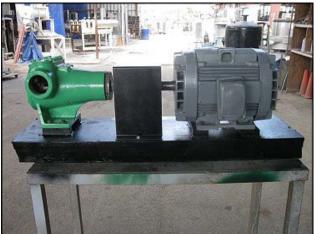

| Viking Positive Displacement Pump |                    |
|-----------------------------------|--------------------|
| Mfg: Viking                       | Model: AS195       |
| Stock No: NOIP1008                | Serial No: 1072382 |

Viking Positive Displacement Pump. Model: AS195. S/N: 1072382. Flow rate for new pump is 40 gpm with required horsepower and pressure. Discuss with salesperson your process and product to determine if this refurbished pump should handle your specific duty. General Electric motor: 5 hp, 1160 rpm, 230/460V, 16.4/8.2 a, 60 Hz, 3 phase. (1) 3-1/2 in. rotor. Inlet/outlet: (2) 2-3/4 in. FNPT. Overall dimensions: 3 ft. 4 in. L x 1 ft. 2 in. W x 1 ft. 3 in. H.