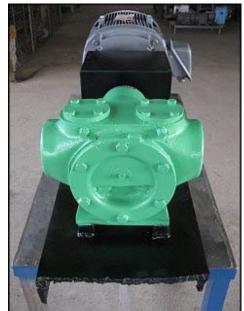

| Viking Positive Displacement Pump |                    |
|-----------------------------------|--------------------|
| Mfg: Viking                       | Model: AS195       |
| Stock No: NOIP1008                | Serial No: 1072382 |

Viking Positive Displacement Pump. Model: AS195. S/N: 1072382. Flow rate for new pump is 40 gpm with required horsepower and pressure. Discuss with salesperson your process and product to determine if this refurbished pump should handle your specific duty. General Electric motor: 5 hp, 1160 rpm, 230/460V, 16.4/8.2 a, 60 Hz, 3 phase. (1) 3-1/2 in. rotor. Inlet/outlet: (2) 2-3/4 in. FNPT. Overall dimensions: 3 ft. 4 in. L x 1 ft. 2 in. W x 1 ft. 3 in. H.