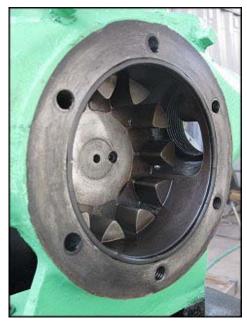

Viking Positive Displacement Pump. Model: AS195. S/N: 1072382. Flow rate for new pump is 40 gpm with required horsepower and pressure. Discuss with salesperson your process and product to determine if this refurbished pump should handle your specific duty. General Electric motor: 5 hp, 1160 rpm, 230/460V, 16.4/8.2 a, 60 Hz, 3 phase. (1) 3-1/2 in. rotor. Inlet/outlet: (2) 2-3/4 in. FNPT. Overall dimensions: 3 ft. 4 in. L x 1 ft. 2 in. W x 1 ft. 3 in. H.