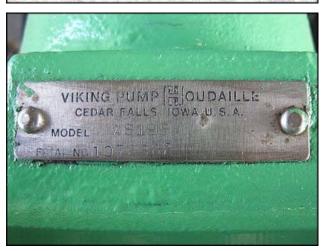

| Viking Positive Displacement Pump |                    |
|-----------------------------------|--------------------|
| Mfg: Viking                       | Model: AS195       |
| Stock No: NOIP1008                | Serial No: 1072382 |

Viking Positive Displacement Pump. Model: AS195. S/N: 1072382. Flow rate for new pump is 40 gpm with required horsepower and pressure. Discuss with salesperson your process and product to determine if this refurbished pump should handle your specific duty. General Electric motor: 5 hp, 1160 rpm, 230/460V, 16.4/8.2 a, 60 Hz, 3 phase. (1) 3-1/2 in. rotor. Inlet/outlet: (2) 2-3/4 in. FNPT. Overall dimensions: 3 ft. 4 in. L x 1 ft. 2 in. W x 1 ft. 3 in. H.