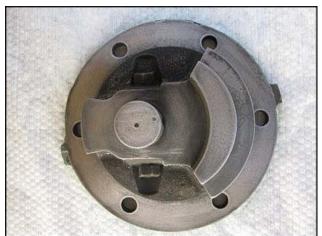

Viking Positive Displacement Pump. Model: AS195. S/N: 1072382. Flow rate for new pump is 40 gpm with required horsepower and pressure. Discuss with salesperson your process and product to determine if this refurbished pump should handle your specific duty. General Electric motor: 5 hp, 1160 rpm, 230/460V, 16.4/8.2 a, 60 Hz, 3 phase. (1) 3-1/2 in. rotor. Inlet/outlet: (2) 2-3/4 in. FNPT. Overall dimensions: 3 ft. 4 in. L x 1 ft. 2 in. W x 1 ft. 3 in. H.