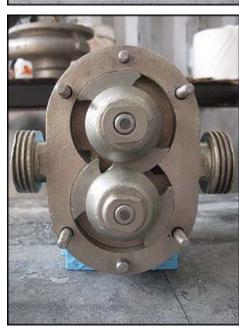

Waukesha Positive Displacement Pump. Size: 2. S/N: B79497U. Flow rate for new pump is 2.7 gpm with required horsepower and pressure. Discuss with salesperson your process and product to determine if this pump should handle your specific duty. Features include: stainless steel product contact surface, easy disassembly for cleaning, and 3-A and BISCC approval. (2) 2-3/8 in. stainless steel rotors. Inlet/outlet: (2) 1-1/2 in. ACME. Overall dimensions: 9 in. L x 5 in. W x 6 in. H.