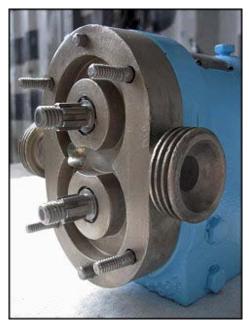

Waukesha Positive Displacement Pump. Size: 2. S/N: B79497U. Flow rate for new pump is 2.7 gpm with required horsepower and pressure. Discuss with salesperson your process and product to determine if this pump should handle your specific duty. Features include: stainless steel product contact surface, easy disassembly for cleaning, and 3-A and BISCC approval. (2) 2-3/8 in. stainless steel rotors. Inlet/outlet: (2) 1-1/2 in. ACME. Overall dimensions: 9 in. L x 5 in. W x 6 in. H.