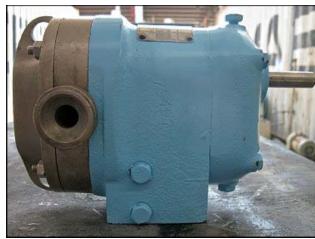

| Waukesha Model 2 Positive Displacement Pump |                    |
|---------------------------------------------|--------------------|
| Mfg: Waukesha                               | Model: 2           |
| Stock No: NOIP1101                          | Serial No: B79497U |

Waukesha Positive Displacement Pump. Size: 2. S/N: B79497U. Flow rate for new pump is 2.7 gpm with required horsepower and pressure. Discuss with salesperson your process and product to determine if this pump should handle your specific duty. Features include: stainless steel product contact surface, easy disassembly for cleaning, and 3-A and BISCC approval. (2) 2-3/8 in. stainless steel rotors. Inlet/outlet: (2) 1-1/2 in. ACME. Overall dimensions: 9 in. L x 5 in. W x 6 in. H.