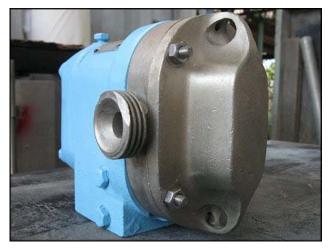

Waukesha Positive Displacement Pump. Size: 2. S/N: B79497U. Flow rate for new pump is 2.7 gpm with required horsepower and pressure. Discuss with salesperson your process and product to determine if this pump should handle your specific duty. Features include: stainless steel product contact surface, easy disassembly for cleaning, and 3-A and BISCC approval. (2) 2-3/8 in. stainless steel rotors. Inlet/outlet: (2) 1-1/2 in. ACME. Overall dimensions: 9 in. L x 5 in. W x 6 in. H.