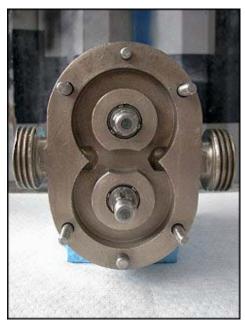

Waukesha Positive Displacement Pump. Size: 2. S/N: B79497U. Flow rate for new pump is 2.7 gpm with required horsepower and pressure. Discuss with salesperson your process and product to determine if this pump should handle your specific duty. Features include: stainless steel product contact surface, easy disassembly for cleaning, and 3-A and BISCC approval. (2) 2-3/8 in. stainless steel rotors. Inlet/outlet: (2) 1-1/2 in. ACME. Overall dimensions: 9 in. L x 5 in. W x 6 in. H.