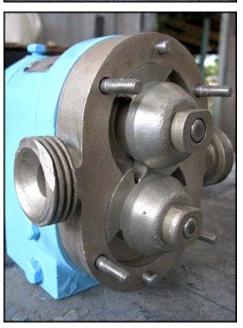

Waukesha Positive Displacement Pump. Size: 2. S/N: B79497U. Flow rate for new pump is 2.7 gpm with required horsepower and pressure. Discuss with salesperson your process and product to determine if this pump should handle your specific duty. Features include: stainless steel product contact surface, easy disassembly for cleaning, and 3-A and BISCC approval. (2) 2-3/8 in. stainless steel rotors. Inlet/outlet: (2) 1-1/2 in. ACME. Overall dimensions: 9 in. L x 5 in. W x 6 in. H.