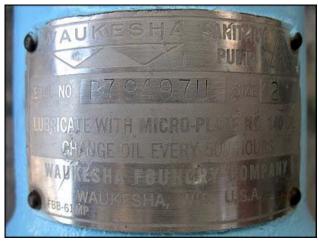

| Waukesha Model 2 Positive Displacement Pump |                    |
|---------------------------------------------|--------------------|
| Mfg: Waukesha                               | Model: 2           |
| Stock No: NOIP1101                          | Serial No: B79497U |

Waukesha Positive Displacement Pump. Size: 2. S/N: B79497U. Flow rate for new pump is 2.7 gpm with required horsepower and pressure. Discuss with salesperson your process and product to determine if this pump should handle your specific duty. Features include: stainless steel product contact surface, easy disassembly for cleaning, and 3-A and BISCC approval. (2) 2-3/8 in. stainless steel rotors. Inlet/outlet: (2) 1-1/2 in. ACME. Overall dimensions: 9 in. L x 5 in. W x 6 in. H.