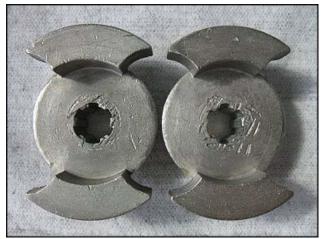

Waukesha Positive Displacement Pump. Size: 2. S/N: B79497U. Flow rate for new pump is 2.7 gpm with required horsepower and pressure. Discuss with salesperson your process and product to determine if this pump should handle your specific duty. Features include: stainless steel product contact surface, easy disassembly for cleaning, and 3-A and BISCC approval. (2) 2-3/8 in. stainless steel rotors. Inlet/outlet: (2) 1-1/2 in. ACME. Overall dimensions: 9 in. L x 5 in. W x 6 in. H.