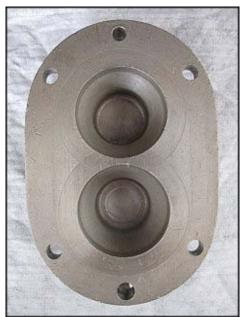

Waukesha Positive Displacement Pump. Size: 2. S/N: B79497U. Flow rate for new pump is 2.7 gpm with required horsepower and pressure. Discuss with salesperson your process and product to determine if this pump should handle your specific duty. Features include: stainless steel product contact surface, easy disassembly for cleaning, and 3-A and BISCC approval. (2) 2-3/8 in. stainless steel rotors. Inlet/outlet: (2) 1-1/2 in. ACME. Overall dimensions: 9 in. L x 5 in. W x 6 in. H.