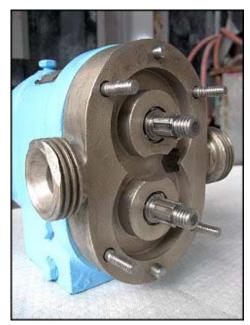

Waukesha Positive Displacement Pump. Size: 2. S/N: B79497U. Flow rate for new pump is 2.7 gpm with required horsepower and pressure. Discuss with salesperson your process and product to determine if this pump should handle your specific duty. Features include: stainless steel product contact surface, easy disassembly for cleaning, and 3-A and BISCC approval. (2) 2-3/8 in. stainless steel rotors. Inlet/outlet: (2) 1-1/2 in. ACME. Overall dimensions: 9 in. L x 5 in. W x 6 in. H.