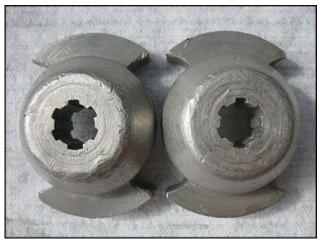

Waukesha Positive Displacement Pump. Size: 2. S/N: B79497U. Flow rate for new pump is 2.7 gpm with required horsepower and pressure. Discuss with salesperson your process and product to determine if this pump should handle your specific duty. Features include: stainless steel product contact surface, easy disassembly for cleaning, and 3-A and BISCC approval. (2) 2-3/8 in. stainless steel rotors. Inlet/outlet: (2) 1-1/2 in. ACME. Overall dimensions: 9 in. L x 5 in. W x 6 in. H.