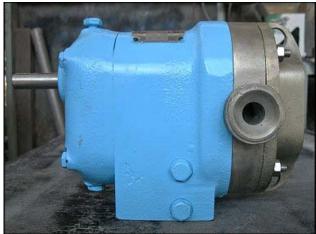

Waukesha Positive Displacement Pump. Size: 2. S/N: B79497U. Flow rate for new pump is 2.7 gpm with required horsepower and pressure. Discuss with salesperson your process and product to determine if this pump should handle your specific duty. Features include: stainless steel product contact surface, easy disassembly for cleaning, and 3-A and BISCC approval. (2) 2-3/8 in. stainless steel rotors. Inlet/outlet: (2) 1-1/2 in. ACME. Overall dimensions: 9 in. L x 5 in. W x 6 in. H.