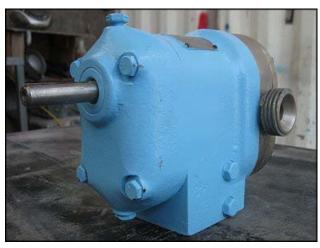

| Waukesha Model 2 Positive Displacement Pump |                    |
|---------------------------------------------|--------------------|
| Mfg: Waukesha                               | Model: 2           |
| Stock No: NOIP1101                          | Serial No: B79497U |

Waukesha Positive Displacement Pump. Size: 2. S/N: B79497U. Flow rate for new pump is 2.7 gpm with required horsepower and pressure. Discuss with salesperson your process and product to determine if this pump should handle your specific duty. Features include: stainless steel product contact surface, easy disassembly for cleaning, and 3-A and BISCC approval. (2) 2-3/8 in. stainless steel rotors. Inlet/outlet: (2) 1-1/2 in. ACME. Overall dimensions: 9 in. L x 5 in. W x 6 in. H.