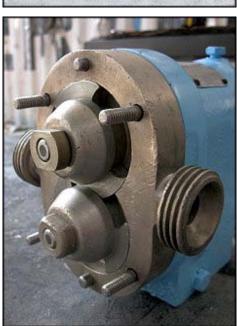

Waukesha Positive Displacement Pump. Size: 2. S/N: B79497U. Flow rate for new pump is 2.7 gpm with required horsepower and pressure. Discuss with salesperson your process and product to determine if this pump should handle your specific duty. Features include: stainless steel product contact surface, easy disassembly for cleaning, and 3-A and BISCC approval. (2) 2-3/8 in. stainless steel rotors. Inlet/outlet: (2) 1-1/2 in. ACME. Overall dimensions: 9 in. L x 5 in. W x 6 in. H.