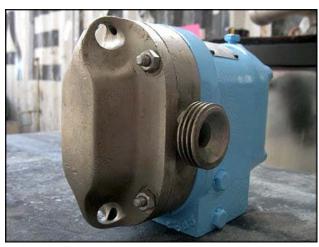

Waukesha Positive Displacement Pump. Size: 2. S/N: B79497U. Flow rate for new pump is 2.7 gpm with required horsepower and pressure. Discuss with salesperson your process and product to determine if this pump should handle your specific duty. Features include: stainless steel product contact surface, easy disassembly for cleaning, and 3-A and BISCC approval. (2) 2-3/8 in. stainless steel rotors. Inlet/outlet: (2) 1-1/2 in. ACME. Overall dimensions: 9 in. L x 5 in. W x 6 in. H.