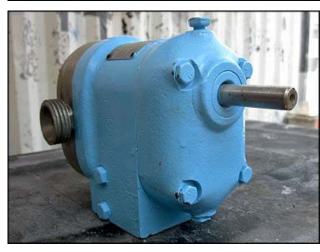

Waukesha Positive Displacement Pump. Size: 2. S/N: B79497U. Flow rate for new pump is 2.7 gpm with required horsepower and pressure. Discuss with salesperson your process and product to determine if this pump should handle your specific duty. Features include: stainless steel product contact surface, easy disassembly for cleaning, and 3-A and BISCC approval. (2) 2-3/8 in. stainless steel rotors. Inlet/outlet: (2) 1-1/2 in. ACME. Overall dimensions: 9 in. L x 5 in. W x 6 in. H.