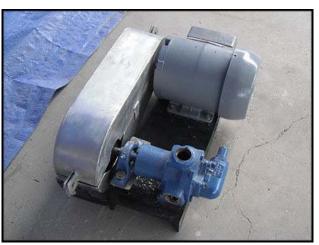

| Viking Internal Gear Pump |                     |
|---------------------------|---------------------|
| Mfg: Viking Pump Inc.     | Model: H432         |
| Stock No: NOIP1121        | Serial No: 10594874 |

Viking Internal Gear Pump. Model: H432. S/N: 10594874. Flow rate for new pump is 10 gpm with required horsepower and rpms. Discuss with salesperson your process and product to determine if this pump should handle your specific duty. Maximum pump speed is 1200 rpm. Maximum pressure is 100 psi. Pump internals are cast iron with a mechanical seal. Allis-Chalmers Motor, 1 hp, 1750 rpm, 230/460 V, 3.82/1.91 amps, 60 Hz, 3 phase, 143T frame. Motor pulley: 3  $\frac{1}{2}$  in. Pump Pulley: 6 in. Current final rpms at pump is 1021. Inlet/Outlet: (2) 1 in. FNPT. Overall Dimensions: 2 ft. L x 1 ft. 3 in. W x 10 in. H.