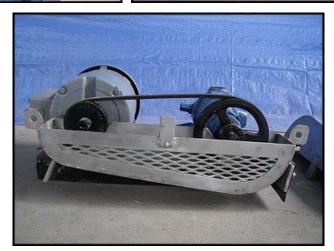

Viking Internal Gear Pump. Model: H432. S/N: 10594874. Flow rate for new pump is 10 gpm with required horsepower and rpms. Discuss with salesperson your process and product to determine if this pump should handle your specific duty. Maximum pump speed is 1200 rpm. Maximum pressure is 100 psi. Pump internals are cast iron with a mechanical seal. Allis-Chalmers Motor, 1 hp, 1750 rpm, 230/460 V, 3.82/1.91 amps, 60 Hz, 3 phase, 143T frame. Motor pulley: 3  $\frac{1}{2}$  in. Pump Pulley: 6 in. Current final rpms at pump is 1021. Inlet/Outlet: (2) 1 in. FNPT. Overall Dimensions: 2 ft. L x 1 ft. 3 in. W x 10 in. H.