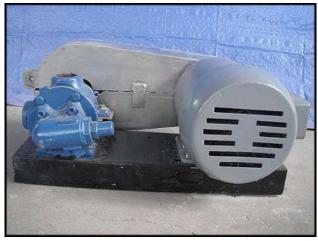

| Viking Internal Gear Pump |                     |
|---------------------------|---------------------|
| Mfg: Viking Pump Inc.     | Model: H432         |
| Stock No: NOIP1121        | Serial No: 10594874 |

Viking Internal Gear Pump. Model: H432. S/N: 10594874. Flow rate for new pump is 10 gpm with required horsepower and rpms. Discuss with salesperson your process and product to determine if this pump should handle your specific duty. Maximum pump speed is 1200 rpm. Maximum pressure is 100 psi. Pump internals are cast iron with a mechanical seal. Allis-Chalmers Motor, 1 hp, 1750 rpm, 230/460 V, 3.82/1.91 amps, 60 Hz, 3 phase, 143T frame. Motor pulley: 3  $\frac{1}{2}$  in. Pump Pulley: 6 in. Current final rpms at pump is 1021. Inlet/Outlet: (2) 1 in. FNPT. Overall Dimensions: 2 ft. L x 1 ft. 3 in. W x 10 in. H.