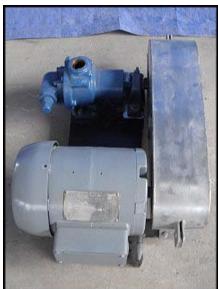

Viking Internal Gear Pump. Model: H432. S/N: 10594874. Flow rate for new pump is 10 gpm with required horsepower and rpms. Discuss with salesperson your process and product to determine if this pump should handle your specific duty. Maximum pump speed is 1200 rpm. Maximum pressure is 100 psi. Pump internals are cast iron with a mechanical seal. Allis-Chalmers Motor, 1 hp, 1750 rpm, 230/460 V, 3.82/1.91 amps, 60 Hz, 3 phase, 143T frame. Motor pulley: 3  $\frac{1}{2}$  in. Pump Pulley: 6 in. Current final rpms at pump is 1021. Inlet/Outlet: (2) 1 in. FNPT. Overall Dimensions: 2 ft. L x 1 ft. 3 in. W x 10 in. H.