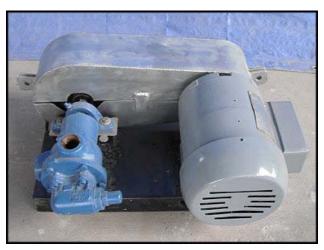

| Viking Internal Gear Pump |                     |
|---------------------------|---------------------|
| Mfg: Viking Pump Inc.     | Model: H432         |
| Stock No: NOIP1121        | Serial No: 10594874 |

Viking Internal Gear Pump. Model: H432. S/N: 10594874. Flow rate for new pump is 10 gpm with required horsepower and rpms. Discuss with salesperson your process and product to determine if this pump should handle your specific duty. Maximum pump speed is 1200 rpm. Maximum pressure is 100 psi. Pump internals are cast iron with a mechanical seal. Allis-Chalmers Motor, 1 hp, 1750 rpm, 230/460 V, 3.82/1.91 amps, 60 Hz, 3 phase, 143T frame. Motor pulley: 3  $\frac{1}{2}$  in. Pump Pulley: 6 in. Current final rpms at pump is 1021. Inlet/Outlet: (2) 1 in. FNPT. Overall Dimensions: 2 ft. L x 1 ft. 3 in. W x 10 in. H.