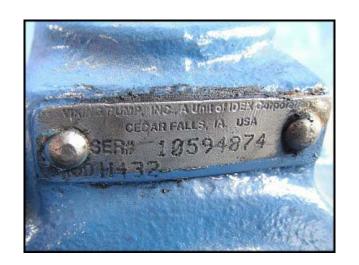

| Viking Internal Gear Pump |                     |
|---------------------------|---------------------|
| Mfg: Viking Pump Inc.     | Model: H432         |
| Stock No: NOIP1121        | Serial No: 10594874 |

Viking Internal Gear Pump. Model: H432. S/N: 10594874. Flow rate for new pump is 10 gpm with required horsepower and rpms. Discuss with salesperson your process and product to determine if this pump should handle your specific duty. Maximum pump speed is 1200 rpm. Maximum pressure is 100 psi. Pump internals are cast iron with a mechanical seal. Allis-Chalmers Motor, 1 hp, 1750 rpm, 230/460 V, 3.82/1.91 amps, 60 Hz, 3 phase, 143T frame. Motor pulley: 3  $\frac{1}{2}$  in. Pump Pulley: 6 in. Current final rpms at pump is 1021. Inlet/Outlet: (2) 1 in. FNPT. Overall Dimensions: 2 ft. L x 1 ft. 3 in. W x 10 in. H.