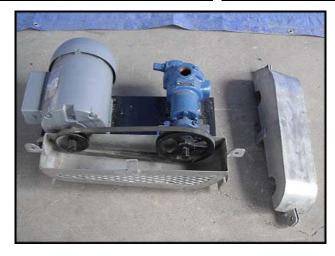

Viking Internal Gear Pump. Model: H432. S/N: 10594874. Flow rate for new pump is 10 gpm with required horsepower and rpms. Discuss with salesperson your process and product to determine if this pump should handle your specific duty. Maximum pump speed is 1200 rpm. Maximum pressure is 100 psi. Pump internals are cast iron with a mechanical seal. Allis-Chalmers Motor, 1 hp, 1750 rpm, 230/460 V, 3.82/1.91 amps, 60 Hz, 3 phase, 143T frame. Motor pulley: 3  $\frac{1}{2}$  in. Pump Pulley: 6 in. Current final rpms at pump is 1021. Inlet/Outlet: (2) 1 in. FNPT. Overall Dimensions: 2 ft. L x 1 ft. 3 in. W x 10 in. H.