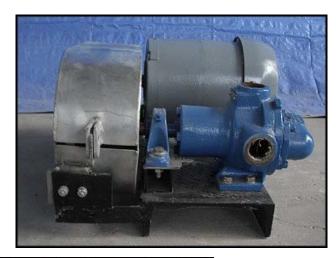

| Viking Internal Gear Pump |                     |
|---------------------------|---------------------|
| Mfg: Viking Pump Inc.     | Model: H432         |
| Stock No: NOIP1121        | Serial No: 10594874 |

Viking Internal Gear Pump. Model: H432. S/N: 10594874. Flow rate for new pump is 10 gpm with required horsepower and rpms. Discuss with salesperson your process and product to determine if this pump should handle your specific duty. Maximum pump speed is 1200 rpm. Maximum pressure is 100 psi. Pump internals are cast iron with a mechanical seal. Allis-Chalmers Motor, 1 hp, 1750 rpm, 230/460 V, 3.82/1.91 amps, 60 Hz, 3 phase, 143T frame. Motor pulley: 3  $\frac{1}{2}$  in. Pump Pulley: 6 in. Current final rpms at pump is 1021. Inlet/Outlet: (2) 1 in. FNPT. Overall Dimensions: 2 ft. L x 1 ft. 3 in. W x 10 in. H.