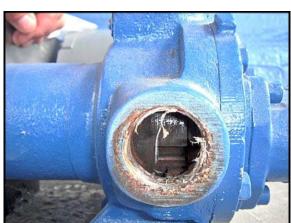

Viking Internal Gear Pump. Model: H432. S/N: 10594874. Flow rate for new pump is 10 gpm with required horsepower and rpms. Discuss with salesperson your process and product to determine if this pump should handle your specific duty. Maximum pump speed is 1200 rpm. Maximum pressure is 100 psi. Pump internals are cast iron with a mechanical seal. Allis-Chalmers Motor, 1 hp, 1750 rpm, 230/460 V, 3.82/1.91 amps, 60 Hz, 3 phase, 143T frame. Motor pulley: 3  $\frac{1}{2}$  in. Pump Pulley: 6 in. Current final rpms at pump is 1021. Inlet/Outlet: (2) 1 in. FNPT. Overall Dimensions: 2 ft. L x 1 ft. 3 in. W x 10 in. H.