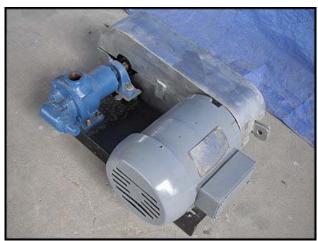

| Viking Internal Gear Pump |                     |
|---------------------------|---------------------|
| Mfg: Viking Pump Inc.     | Model: H432         |
| Stock No: NOIP1121        | Serial No: 10594874 |

Viking Internal Gear Pump. Model: H432. S/N: 10594874. Flow rate for new pump is 10 gpm with required horsepower and rpms. Discuss with salesperson your process and product to determine if this pump should handle your specific duty. Maximum pump speed is 1200 rpm. Maximum pressure is 100 psi. Pump internals are cast iron with a mechanical seal. Allis-Chalmers Motor, 1 hp, 1750 rpm, 230/460 V, 3.82/1.91 amps, 60 Hz, 3 phase, 143T frame. Motor pulley: 3  $\frac{1}{2}$  in. Pump Pulley: 6 in. Current final rpms at pump is 1021. Inlet/Outlet: (2) 1 in. FNPT. Overall Dimensions: 2 ft. L x 1 ft. 3 in. W x 10 in. H.