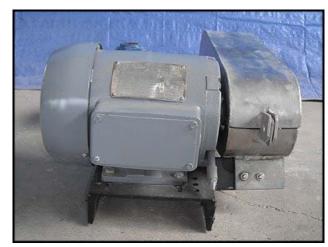

| Viking Internal Gear Pump |                     |
|---------------------------|---------------------|
| Mfg: Viking Pump Inc.     | Model: H432         |
| Stock No: NOIP1121        | Serial No: 10594874 |

Viking Internal Gear Pump. Model: H432. S/N: 10594874. Flow rate for new pump is 10 gpm with required horsepower and rpms. Discuss with salesperson your process and product to determine if this pump should handle your specific duty. Maximum pump speed is 1200 rpm. Maximum pressure is 100 psi. Pump internals are cast iron with a mechanical seal. Allis-Chalmers Motor, 1 hp, 1750 rpm, 230/460 V, 3.82/1.91 amps, 60 Hz, 3 phase, 143T frame. Motor pulley: 3  $\frac{1}{2}$  in. Pump Pulley: 6 in. Current final rpms at pump is 1021. Inlet/Outlet: (2) 1 in. FNPT. Overall Dimensions: 2 ft. L x 1 ft. 3 in. W x 10 in. H.