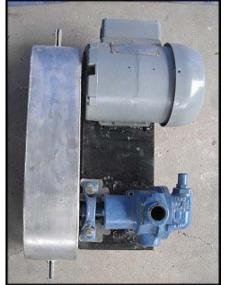

| Viking Internal Gear Pump |                     |
|---------------------------|---------------------|
| Mfg: Viking Pump Inc.     | Model: H432         |
| Stock No: NOIP1121        | Serial No: 10594874 |

Viking Internal Gear Pump. Model: H432. S/N: 10594874. Flow rate for new pump is 10 gpm with required horsepower and rpms. Discuss with salesperson your process and product to determine if this pump should handle your specific duty. Maximum pump speed is 1200 rpm. Maximum pressure is 100 psi. Pump internals are cast iron with a mechanical seal. Allis-Chalmers Motor, 1 hp, 1750 rpm, 230/460 V, 3.82/1.91 amps, 60 Hz, 3 phase, 143T frame. Motor pulley: 3  $\frac{1}{2}$  in. Pump Pulley: 6 in. Current final rpms at pump is 1021. Inlet/Outlet: (2) 1 in. FNPT. Overall Dimensions: 2 ft. L x 1 ft. 3 in. W x 10 in. H.