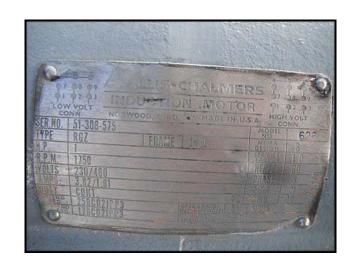

Viking Internal Gear Pump. Model: H432. S/N: 10594874. Flow rate for new pump is 10 gpm with required horsepower and rpms. Discuss with salesperson your process and product to determine if this pump should handle your specific duty. Maximum pump speed is 1200 rpm. Maximum pressure is 100 psi. Pump internals are cast iron with a mechanical seal. Allis-Chalmers Motor, 1 hp, 1750 rpm, 230/460 V, 3.82/1.91 amps, 60 Hz, 3 phase, 143T frame. Motor pulley: 3  $\frac{1}{2}$  in. Pump Pulley: 6 in. Current final rpms at pump is 1021. Inlet/Outlet: (2) 1 in. FNPT. Overall Dimensions: 2 ft. L x 1 ft. 3 in. W x 10 in. H.