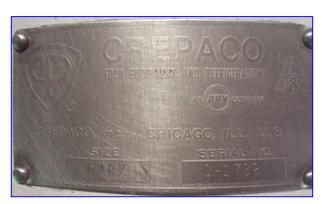

| APV Crepaco R-Series Positive Displacement Pump |                   |
|-------------------------------------------------|-------------------|
| Mfg: APV Crepaco                                | Model: R4RX       |
| Stock No. NOIP8002.                             | Serial No. C-1732 |

APV Crepaco R-Series Positive Displacement Pump. Model: R4RX. S/N: C-1732. Nominal capacity: 155 gpm. Displacement per Revolution: 0.175 gal. Maximum Speed: 900 rpm. APV Crepaco pumps are known for their rugged, long-lasting, and efficient performance. Every pump in the line has standard a stainless steel body, resilient molded rotors, and a heavy duty cast iron gear case which provides long-lasting, economical service over a wide range of products and applications. Inlets/outlets: (2) 2 in. dia. ACME fittings. Overall dimensions: 1 ft. 2 in. L x 1 ft. W x 1 ft. 4 in. H.