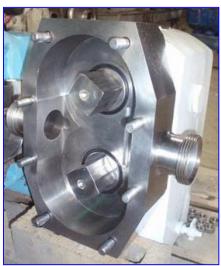

APV Crepaco R-Series Positive Displacement Pump. Model: R4RX. S/N: C-1732. Nominal capacity: 155 gpm. Displacement per Revolution: 0.175 gal. Maximum Speed: 900 rpm. APV Crepaco pumps are known for their rugged, long-lasting, and efficient performance. Every pump in the line has standard a stainless steel body, resilient molded rotors, and a heavy duty cast iron gear case which provides long-lasting, economical service over a wide range of products and applications. Inlets/outlets: (2) 2 in. dia. ACME fittings. Overall dimensions: 1 ft. 2 in. L x 1 ft. W x 1 ft. 4 in. H.