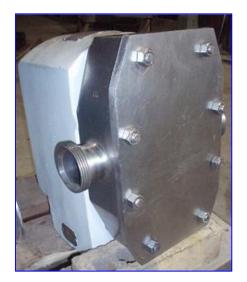

APV Crepaco R-Series Positive Displacement Pump. Model: R4RX. S/N: C-1732. Nominal capacity: 155 gpm. Displacement per Revolution: 0.175 gal. Maximum Speed: 900 rpm. APV Crepaco pumps are known for their rugged, long-lasting, and efficient performance. Every pump in the line has standard a stainless steel body, resilient molded rotors, and a heavy duty cast iron gear case which provides long-lasting, economical service over a wide range of products and applications. Inlets/outlets: (2) 2 in. dia. ACME fittings. Overall dimensions: 1 ft. 2 in. L x 1 ft. W x 1 ft. 4 in. H.