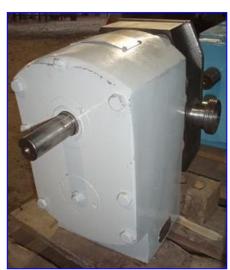

APV Crepaco R-Series Positive Displacement Pump. Model: R4RX. S/N: C-1732. Nominal capacity: 155 gpm. Displacement per Revolution: 0.175 gal. Maximum Speed: 900 rpm. APV Crepaco pumps are known for their rugged, long-lasting, and efficient performance. Every pump in the line has standard a stainless steel body, resilient molded rotors, and a heavy duty cast iron gear case which provides long-lasting, economical service over a wide range of products and applications. Inlets/outlets: (2) 2 in. dia. ACME fittings. Overall dimensions: 1 ft. 2 in. L x 1 ft. W x 1 ft. 4 in. H.