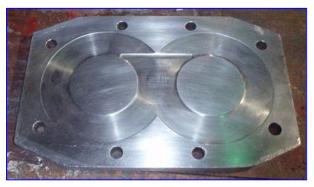

APV Crepaco R-Series Positive Displacement Pump. Model: R4RX. S/N: C-1732. Nominal capacity: 155 gpm. Displacement per Revolution: 0.175 gal. Maximum Speed: 900 rpm. APV Crepaco pumps are known for their rugged, long-lasting, and efficient performance. Every pump in the line has standard a stainless steel body, resilient molded rotors, and a heavy duty cast iron gear case which provides long-lasting, economical service over a wide range of products and applications. Inlets/outlets: (2) 2 in. dia. ACME fittings. Overall dimensions: 1 ft. 2 in. L x 1 ft. W x 1 ft. 4 in. H.