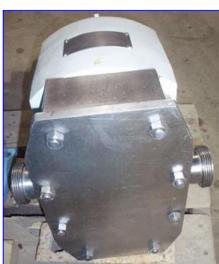

APV Crepaco R-Series Positive Displacement Pump. Model: R4RX. S/N: C-1732. Nominal capacity: 155 gpm. Displacement per Revolution: 0.175 gal. Maximum Speed: 900 rpm. APV Crepaco pumps are known for their rugged, long-lasting, and efficient performance. Every pump in the line has standard a stainless steel body, resilient molded rotors, and a heavy duty cast iron gear case which provides long-lasting, economical service over a wide range of products and applications. Inlets/outlets: (2) 2 in. dia. ACME fittings. Overall dimensions: 1 ft. 2 in. L x 1 ft. W x 1 ft. 4 in. H.