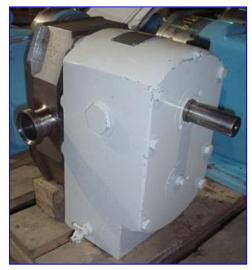

APV Crepaco R-Series Positive Displacement Pump. Model: R4RX. S/N: C-1732. Nominal capacity: 155 gpm. Displacement per Revolution: 0.175 gal. Maximum Speed: 900 rpm. APV Crepaco pumps are known for their rugged, long-lasting, and efficient performance. Every pump in the line has standard a stainless steel body, resilient molded rotors, and a heavy duty cast iron gear case which provides long-lasting, economical service over a wide range of products and applications. Inlets/outlets: (2) 2 in. dia. ACME fittings. Overall dimensions: 1 ft. 2 in. L x 1 ft. W x 1 ft. 4 in. H.