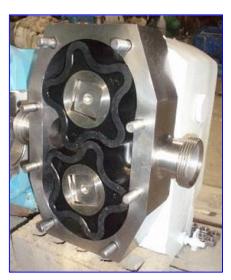

APV Crepaco R-Series Positive Displacement Pump. Model: R4RX. S/N: C-1732. Nominal capacity: 155 gpm. Displacement per Revolution: 0.175 gal. Maximum Speed: 900 rpm. APV Crepaco pumps are known for their rugged, long-lasting, and efficient performance. Every pump in the line has standard a stainless steel body, resilient molded rotors, and a heavy duty cast iron gear case which provides long-lasting, economical service over a wide range of products and applications. Inlets/outlets: (2) 2 in. dia. ACME fittings. Overall dimensions: 1 ft. 2 in. L x 1 ft. W x 1 ft. 4 in. H.