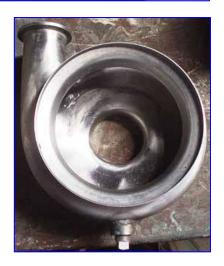

Tri-Flo Sanitary Centrifugal Pump. Model: C114MD56T-S. S/N: U0893. Flow rate for new pump is 80 gpm with required hp and pressure at 17.3 psi. Discuss with salesperson your process and product to determine if this refurbished pump should handle your specific duty. Impeller diameter: 3-1/2 in. Reliance Electric Motor, 2 hp, 3450 rpm, 230/460 V, 5.2/2.6 amps, 60 Hz, 3 phase. Inlets: (1) 2 in. dia. S-line fittings. Outlet: (1) 1-1/2 in. dia. S-line fittings. Overall dimensions: 1 ft. 6 in. L x 8-1/2 in. W x 7-1/2 in. H. (ACN21).