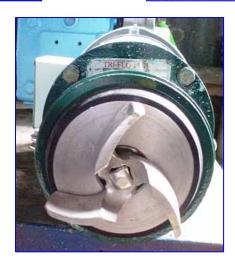

Tri-Flo Sanitary Centrifugal Pump. Model: C114MD56T-S. S/N: U0893. Flow rate for new pump is 80 gpm with required hp and pressure at 17.3 psi. Discuss with salesperson your process and product to determine if this refurbished pump should handle your specific duty. Impeller diameter: 3-1/2 in. Reliance Electric Motor, 2 hp, 3450 rpm, 230/460 V, 5.2/2.6 amps, 60 Hz, 3 phase. Inlets: (1) 2 in. dia. S-line fittings. Outlet: (1) 1-1/2 in. dia. S-line fittings. Overall dimensions: 1 ft. 6 in. L x 8-1/2 in. W x 7-1/2 in. H. (ACN21).