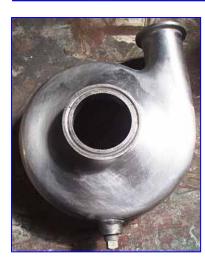

Tri-Flo Sanitary Centrifugal Pump. Model: C114MD56T-S. S/N: U0893. Flow rate for new pump is 80 gpm with required hp and pressure at 17.3 psi. Discuss with salesperson your process and product to determine if this refurbished pump should handle your specific duty. Impeller diameter: 3-1/2 in. Reliance Electric Motor, 2 hp, 3450 rpm, 230/460 V, 5.2/2.6 amps, 60 Hz, 3 phase. Inlets: (1) 2 in. dia. S-line fittings. Outlet: (1) 1-1/2 in. dia. S-line fittings. Overall dimensions: 1 ft. 6 in. L x 8-1/2 in. W x 7-1/2 in. H. (ACN21).