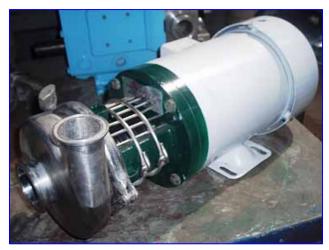

| Tri-Flo Sanitary Centrifugal Pump |                    |
|-----------------------------------|--------------------|
| Mfg: Tri-Flo                      | Model: C114MD56T-S |
| Stock No.: NOIP8004               | Serial No.: U0893  |

Tri-Flo Sanitary Centrifugal Pump. Model: C114MD56T-S. S/N: U0893. Flow rate for new pump is 80 gpm with required hp and pressure at 17.3 psi. Discuss with salesperson your process and product to determine if this refurbished pump should handle your specific duty. Impeller diameter: 3-1/2 in. Reliance Electric Motor, 2 hp, 3450 rpm, 230/460 V, 5.2/2.6 amps, 60 Hz, 3 phase. Inlets: (1) 2 in. dia. S-line fittings. Outlet: (1) 1-1/2 in. dia. S-line fittings. Overall dimensions: 1 ft. 6 in. L x 8-1/2 in. W x 7-1/2 in. H. (ACN21).