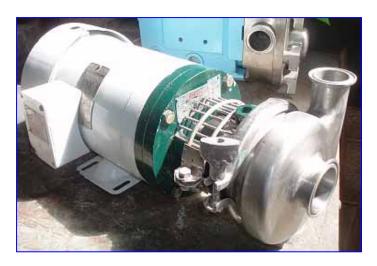

| Tri-Flo Sanitary Centrifugal Pump |                    |
|-----------------------------------|--------------------|
| Mfg: Tri-Flo                      | Model: C114MD56T-S |
| Stock No.: NOIP8004               | Serial No.: U0893  |

Tri-Flo Sanitary Centrifugal Pump. Model: C114MD56T-S. S/N: U0893. Flow rate for new pump is 80 gpm with required hp and pressure at 17.3 psi. Discuss with salesperson your process and product to determine if this refurbished pump should handle your specific duty. Impeller diameter: 3-1/2 in. Reliance Electric Motor, 2 hp, 3450 rpm, 230/460 V, 5.2/2.6 amps, 60 Hz, 3 phase. Inlets: (1) 2 in. dia. S-line fittings. Outlet: (1) 1-1/2 in. dia. S-line fittings. Overall dimensions: 1 ft. 6 in. L x 8-1/2 in. W x 7-1/2 in. H. (ACN21).