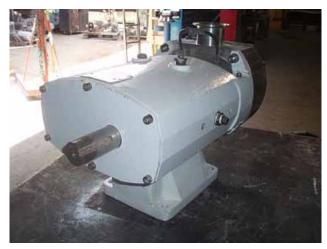

| Alfa Laval Positive Displacement Pump |                                |
|---------------------------------------|--------------------------------|
| Mfg: Alfa Laval                       | Model: SRU-4                   |
| Stock No.: NOIP8020                   | Serial No.: 01-5-9374 / 372265 |

Alfa Laval Positive Displacement Pump. Model: SRU-4. S/N: 01-5-9374 / 372265. Flow rate for a new pump is 66 gpm with required horsepower and pressure. Discuss with salesperson your process and product to determine if this refurbished pump should handle your specific duty. Maximum speed: 1,000 rpm. Inlets/outlets: (2) 2-1/2 in. dia. S-line fittings. Overall dimensions: 1ft. 9 in. L x 11-1/2 in. W x 1ft. 3 in. H.