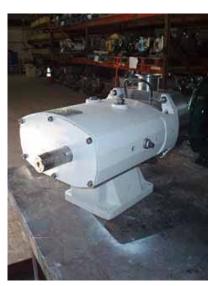

| Alfa Laval Positive Displacement Pump |                                |
|---------------------------------------|--------------------------------|
| Mfg: Alfa Laval                       | Model: SRU-4                   |
| Stock No.: NOIP8020                   | Serial No.: 01-5-9374 / 372265 |

Alfa Laval Positive Displacement Pump. Model: SRU-4. S/N: 01-5-9374 / 372265. Flow rate for a new pump is 66 gpm with required horsepower and pressure. Discuss with salesperson your process and product to determine if this refurbished pump should handle your specific duty. Maximum speed: 1,000 rpm. Inlets/outlets: (2) 2-1/2 in. dia. S-line fittings. Overall dimensions: 1ft. 9 in. L x 11-1/2 in. W x 1ft. 3 in. H.