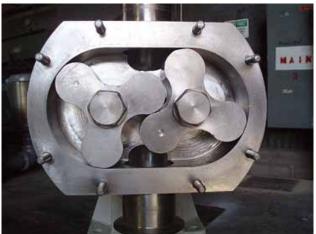

| Alfa Laval Positive Displacement Pump |                                |
|---------------------------------------|--------------------------------|
| Mfg: Alfa Laval                       | Model: SRU-4                   |
| Stock No.: NOIP8020                   | Serial No.: 01-5-9374 / 372265 |

Alfa Laval Positive Displacement Pump. Model: SRU-4. S/N: 01-5-9374 / 372265. Flow rate for a new pump is 66 gpm with required horsepower and pressure. Discuss with salesperson your process and product to determine if this refurbished pump should handle your specific duty. Maximum speed: 1,000 rpm. Inlets/outlets: (2) 2-1/2 in. dia. S-line fittings. Overall dimensions: 1ft. 9 in. L x 11-1/2 in. W x 1ft. 3 in. H.