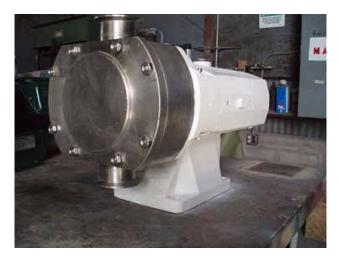

| Alfa Laval Positive Displacement Pump |                                |
|---------------------------------------|--------------------------------|
| Mfg: Alfa Laval                       | Model: SRU-4                   |
| Stock No.: NOIP8020                   | Serial No.: 01-5-9374 / 372265 |

Alfa Laval Positive Displacement Pump. Model: SRU-4. S/N: 01-5-9374 / 372265. Flow rate for a new pump is 66 gpm with required horsepower and pressure. Discuss with salesperson your process and product to determine if this refurbished pump should handle your specific duty. Maximum speed: 1,000 rpm. Inlets/outlets: (2) 2-1/2 in. dia. S-line fittings. Overall dimensions: 1ft. 9 in. L x 11-1/2 in. W x 1ft. 3 in. H.