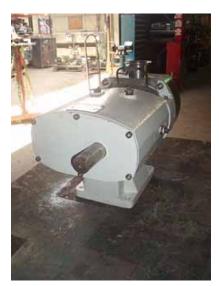

| Alfa Laval Positive Displacement Pump |                                |
|---------------------------------------|--------------------------------|
| Mfg: Alfa Laval                       | Model: SRU-4                   |
| Stock No.: NOIP8020                   | Serial No.: 01-5-9374 / 372265 |

Alfa Laval Positive Displacement Pump. Model: SRU-4. S/N: 01-5-9374 / 372265. Flow rate for a new pump is 66 gpm with required horsepower and pressure. Discuss with salesperson your process and product to determine if this refurbished pump should handle your specific duty. Maximum speed: 1,000 rpm. Inlets/outlets: (2) 2-1/2 in. dia. S-line fittings. Overall dimensions: 1ft. 9 in. L x 11-1/2 in. W x 1ft. 3 in. H.