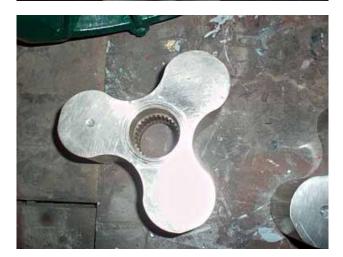

| Alfa Laval Positive Displacement Pump |                                |
|---------------------------------------|--------------------------------|
| Mfg: Alfa Laval                       | Model: SRU-4                   |
| Stock No.: NOIP8020                   | Serial No.: 01-5-9374 / 372265 |

Alfa Laval Positive Displacement Pump. Model: SRU-4. S/N: 01-5-9374 / 372265. Flow rate for a new pump is 66 gpm with required horsepower and pressure. Discuss with salesperson your process and product to determine if this refurbished pump should handle your specific duty. Maximum speed: 1,000 rpm. Inlets/outlets: (2) 2-1/2 in. dia. S-line fittings. Overall dimensions: 1ft. 9 in. L x 11-1/2 in. W x 1ft. 3 in. H.