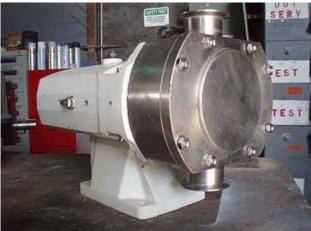

| Alfa Laval Positive Displacement Pump |                                |
|---------------------------------------|--------------------------------|
| Mfg: Alfa Laval                       | Model: SRU-4                   |
| Stock No.: NOIP8020                   | Serial No.: 01-5-9374 / 372265 |

Alfa Laval Positive Displacement Pump. Model: SRU-4. S/N: 01-5-9374 / 372265. Flow rate for a new pump is 66 gpm with required horsepower and pressure. Discuss with salesperson your process and product to determine if this refurbished pump should handle your specific duty. Maximum speed: 1,000 rpm. Inlets/outlets: (2) 2-1/2 in. dia. S-line fittings. Overall dimensions: 1ft. 9 in. L x 11-1/2 in. W x 1ft. 3 in. H.