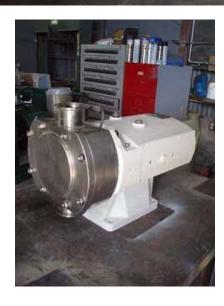

| Alfa Laval Positive Displacement Pump |                                |
|---------------------------------------|--------------------------------|
| Mfg: Alfa Laval                       | Model: SRU-4                   |
| Stock No.: NOIP8020                   | Serial No.: 01-5-9374 / 372265 |

Alfa Laval Positive Displacement Pump. Model: SRU-4. S/N: 01-5-9374 / 372265. Flow rate for a new pump is 66 gpm with required horsepower and pressure. Discuss with salesperson your process and product to determine if this refurbished pump should handle your specific duty. Maximum speed: 1,000 rpm. Inlets/outlets: (2) 2-1/2 in. dia. S-line fittings. Overall dimensions: 1ft. 9 in. L x 11-1/2 in. W x 1ft. 3 in. H.