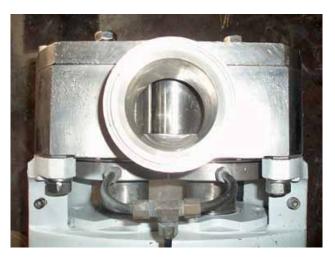

| Alfa Laval Positive Displacement Pump |                                |
|---------------------------------------|--------------------------------|
| Mfg: Alfa Laval                       | Model: SRU-4                   |
| Stock No.: NOIP8020                   | Serial No.: 01-5-9374 / 372265 |

Alfa Laval Positive Displacement Pump. Model: SRU-4. S/N: 01-5-9374 / 372265. Flow rate for a new pump is 66 gpm with required horsepower and pressure. Discuss with salesperson your process and product to determine if this refurbished pump should handle your specific duty. Maximum speed: 1,000 rpm. Inlets/outlets: (2) 2-1/2 in. dia. S-line fittings. Overall dimensions: 1ft. 9 in. L x 11-1/2 in. W x 1ft. 3 in. H.