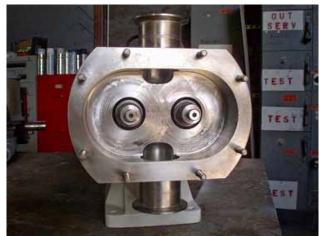

| Alfa Laval Positive Displacement Pump |                                |
|---------------------------------------|--------------------------------|
| Mfg: Alfa Laval                       | Model: SRU-4                   |
| Stock No.: NOIP8020                   | Serial No.: 01-5-9374 / 372265 |

Alfa Laval Positive Displacement Pump. Model: SRU-4. S/N: 01-5-9374 / 372265. Flow rate for a new pump is 66 gpm with required horsepower and pressure. Discuss with salesperson your process and product to determine if this refurbished pump should handle your specific duty. Maximum speed: 1,000 rpm. Inlets/outlets: (2) 2-1/2 in. dia. S-line fittings. Overall dimensions: 1ft. 9 in. L x 11-1/2 in. W x 1ft. 3 in. H.