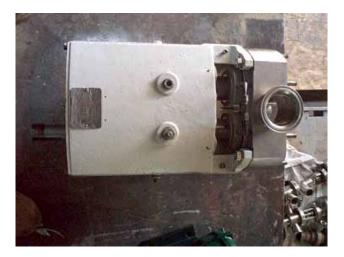

| Alfa Laval Positive Displacement Pump |                                |
|---------------------------------------|--------------------------------|
| Mfg: Alfa Laval                       | Model: SRU-4                   |
| Stock No.: NOIP8020                   | Serial No.: 01-5-9374 / 372265 |

Alfa Laval Positive Displacement Pump. Model: SRU-4. S/N: 01-5-9374 / 372265. Flow rate for a new pump is 66 gpm with required horsepower and pressure. Discuss with salesperson your process and product to determine if this refurbished pump should handle your specific duty. Maximum speed: 1,000 rpm. Inlets/outlets: (2) 2-1/2 in. dia. S-line fittings. Overall dimensions: 1ft. 9 in. L x 11-1/2 in. W x 1ft. 3 in. H.