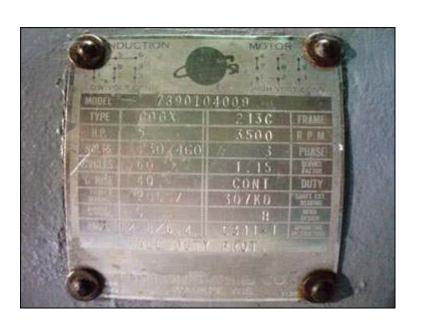

APV / Crepaco Centrifugal Pump. Model: 18. S/N: 18-16295. Flow rate for new pump is 220 gpm with required horsepower and pressure. Discuss with salesperson your process and product to determine if this refurbished pump should handle your specific duty. Impeller diameter: 4-3/4 in. Louis Allis electric motor, 5 hp, 3500 rpm, 230/460 V, 12.8/6.4 amps, 60 Hz, 3 phase. Inlet: (1) 2-1/2 in. dia. ACME fitting. Outlet: (1) 2 in. dia. ACME fitting. Overall dimensions: 1 ft. 9 in. L x 1 ft. 7/8 in. W x 11-3/8 in H.(ACN25).