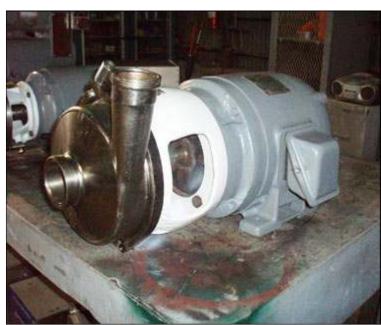

| APV / Crepaco Centrifugal Pump |                     |
|--------------------------------|---------------------|
| Mfg: APV/Crepaco               | Model: 18           |
| Stock No: NOIP8029             | Serial No: 18-16295 |

APV / Crepaco Centrifugal Pump. Model: 18. S/N: 18-16295. Flow rate for new pump is 220 gpm with required horsepower and pressure. Discuss with salesperson your process and product to determine if this refurbished pump should handle your specific duty. Impeller diameter: 4-3/4 in. Louis Allis electric motor, 5 hp, 3500 rpm, 230/460 V, 12.8/6.4 amps, 60 Hz, 3 phase. Inlet: (1) 2-1/2 in. dia. ACME fitting. Outlet: (1) 2 in. dia. ACME fitting. Overall dimensions: 1 ft. 9 in. L x 1 ft. 7/8 in. W x 11-3/8 in H.(ACN25).