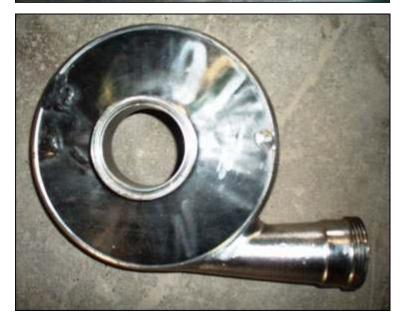

APV / Crepaco Centrifugal Pump. Model: 18. S/N: 18-16295. Flow rate for new pump is 220 gpm with required horsepower and pressure. Discuss with salesperson your process and product to determine if this refurbished pump should handle your specific duty. Impeller diameter: 4-3/4 in. Louis Allis electric motor, 5 hp, 3500 rpm, 230/460 V, 12.8/6.4 amps, 60 Hz, 3 phase. Inlet: (1) 2-1/2 in. dia. ACME fitting. Outlet: (1) 2 in. dia. ACME fitting. Overall dimensions: 1 ft. 9 in. L x 1 ft. 7/8 in. W x 11-3/8 in H.(ACN25).