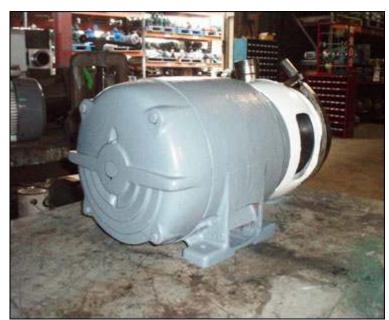

| APV / Crepaco Centrifugal Pump |                     |
|--------------------------------|---------------------|
| Mfg: APV/Crepaco               | Model: 18           |
| Stock No: NOIP8029             | Serial No: 18-16295 |

APV / Crepaco Centrifugal Pump. Model: 18. S/N: 18-16295. Flow rate for new pump is 220 gpm with required horsepower and pressure. Discuss with salesperson your process and product to determine if this refurbished pump should handle your specific duty. Impeller diameter: 4-3/4 in. Louis Allis electric motor, 5 hp, 3500 rpm, 230/460 V, 12.8/6.4 amps, 60 Hz, 3 phase. Inlet: (1) 2-1/2 in. dia. ACME fitting. Outlet: (1) 2 in. dia. ACME fitting. Overall dimensions: 1 ft. 9 in. L x 1 ft. 7/8 in. W x 11-3/8 in H.(ACN25).