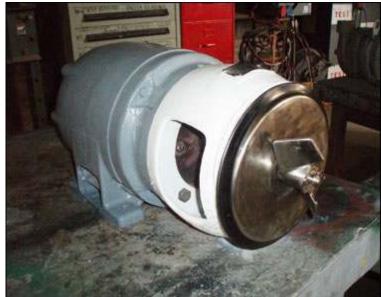

| APV / Crepaco Centrifugal Pump |                     |
|--------------------------------|---------------------|
| Mfg: APV/Crepaco               | Model: 18           |
| Stock No: NOIP8029             | Serial No: 18-16295 |

APV / Crepaco Centrifugal Pump. Model: 18. S/N: 18-16295. Flow rate for new pump is 220 gpm with required horsepower and pressure. Discuss with salesperson your process and product to determine if this refurbished pump should handle your specific duty. Impeller diameter: 4-3/4 in. Louis Allis electric motor, 5 hp, 3500 rpm, 230/460 V, 12.8/6.4 amps, 60 Hz, 3 phase. Inlet: (1) 2-1/2 in. dia. ACME fitting. Outlet: (1) 2 in. dia. ACME fitting. Overall dimensions: 1 ft. 9 in. L x 1 ft. 7/8 in. W x 11-3/8 in H.(ACN25).