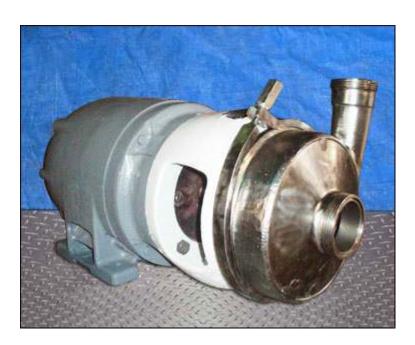

| APV / Crepaco Centrifugal Pump |                     |
|--------------------------------|---------------------|
| Mfg: APV/Crepaco               | Model: 18           |
| Stock No: NOIP8029             | Serial No: 18-16295 |

APV / Crepaco Centrifugal Pump. Model: 18. S/N: 18-16295. Flow rate for new pump is 220 gpm with required horsepower and pressure. Discuss with salesperson your process and product to determine if this refurbished pump should handle your specific duty. Impeller diameter: 4-3/4 in. Louis Allis electric motor, 5 hp, 3500 rpm, 230/460 V, 12.8/6.4 amps, 60 Hz, 3 phase. Inlet: (1) 2-1/2 in. dia. ACME fitting. Outlet: (1) 2 in. dia. ACME fitting. Overall dimensions: 1 ft. 9 in. L x 1 ft. 7/8 in. W x 11-3/8 in H.(ACN25).