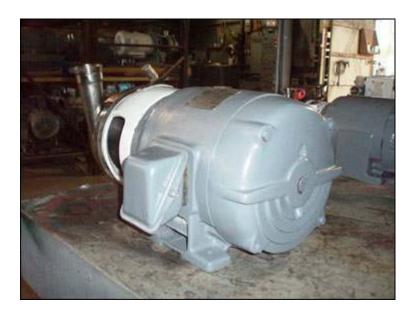

| APV / Crepaco Centrifugal Pump |                     |
|--------------------------------|---------------------|
| Mfg: APV/Crepaco               | Model: 18           |
| Stock No: NOIP8029             | Serial No: 18-16295 |

APV / Crepaco Centrifugal Pump. Model: 18. S/N: 18-16295. Flow rate for new pump is 220 gpm with required horsepower and pressure. Discuss with salesperson your process and product to determine if this refurbished pump should handle your specific duty. Impeller diameter: 4-3/4 in. Louis Allis electric motor, 5 hp, 3500 rpm, 230/460 V, 12.8/6.4 amps, 60 Hz, 3 phase. Inlet: (1) 2-1/2 in. dia. ACME fitting. Outlet: (1) 2 in. dia. ACME fitting. Overall dimensions: 1 ft. 9 in. L x 1 ft. 7/8 in. W x 11-3/8 in H.(ACN25).