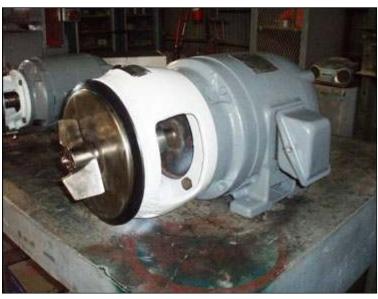

| APV / Crepaco Centrifugal Pump |                     |
|--------------------------------|---------------------|
| Mfg: APV/Crepaco               | Model: 18           |
| Stock No: NOIP8029             | Serial No: 18-16295 |

APV / Crepaco Centrifugal Pump. Model: 18. S/N: 18-16295. Flow rate for new pump is 220 gpm with required horsepower and pressure. Discuss with salesperson your process and product to determine if this refurbished pump should handle your specific duty. Impeller diameter: 4-3/4 in. Louis Allis electric motor, 5 hp, 3500 rpm, 230/460 V, 12.8/6.4 amps, 60 Hz, 3 phase. Inlet: (1) 2-1/2 in. dia. ACME fitting. Outlet: (1) 2 in. dia. ACME fitting. Overall dimensions: 1 ft. 9 in. L x 1 ft. 7/8 in. W x 11-3/8 in H.(ACN25).