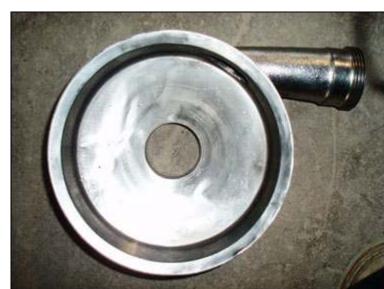

APV / Crepaco Centrifugal Pump. Model: 18. S/N: 18-16295. Flow rate for new pump is 220 gpm with required horsepower and pressure. Discuss with salesperson your process and product to determine if this refurbished pump should handle your specific duty. Impeller diameter: 4-3/4 in. Louis Allis electric motor, 5 hp, 3500 rpm, 230/460 V, 12.8/6.4 amps, 60 Hz, 3 phase. Inlet: (1) 2-1/2 in. dia. ACME fitting. Outlet: (1) 2 in. dia. ACME fitting. Overall dimensions: 1 ft. 9 in. L x 1 ft. 7/8 in. W x 11-3/8 in H.(ACN25).