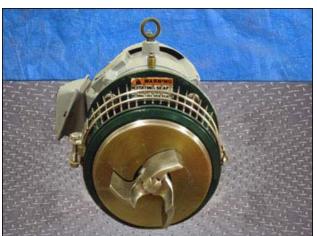

Tri-Flo "C" Series Centrifugal Pump. Model: C216MD18T-S. S/N: 182852-02. Flow rate for new pump is 150 gpm with required horsepower. Discuss with salesperson your process and product to determine if this refurbished pump could handle your specific duty. Motor manufacturer: Reliance Electric: 5 hp. 3480 rpm. 230/460 volts. 13.6/6.8 amps. 60 Hz. 3 phase. (1) 2 in. S-line inlet. (1) 1-1/2 in. s-line outlet. Overall dimensions: L. 1 ft. 10-1/4 in. x W. 1 ft. ¼ in. x H.(ACN25).