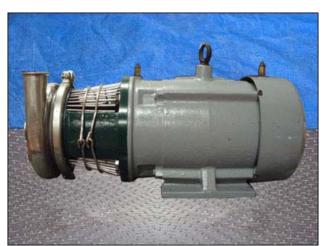

| Tri-Flo "C" Series Centrifugal Pump |                      |
|-------------------------------------|----------------------|
| Mfg: Tri-Flo                        | Model: C216MD18T-S   |
| Stock No: NOIP9001                  | Serial No: 182852-02 |

Tri-Flo "C" Series Centrifugal Pump. Model: C216MD18T-S. S/N: 182852-02. Flow rate for new pump is 150 gpm with required horsepower. Discuss with salesperson your process and product to determine if this refurbished pump could handle your specific duty. Motor manufacturer: Reliance Electric: 5 hp. 3480 rpm. 230/460 volts. 13.6/6.8 amps. 60 Hz. 3 phase. (1) 2 in. S-line inlet. (1) 1-1/2 in. s-line outlet. Overall dimensions: L. 1 ft. 10-1/4 in. x W. 1 ft. ¼ in. x H.(ACN25).