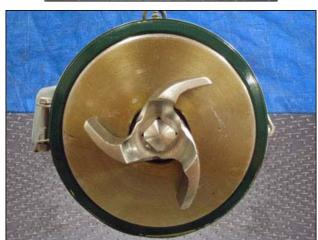

Tri-Flo "C" Series Centrifugal Pump. Model: C216MD18T-S. S/N: 182852-02. Flow rate for new pump is 150 gpm with required horsepower. Discuss with salesperson your process and product to determine if this refurbished pump could handle your specific duty. Motor manufacturer: Reliance Electric: 5 hp. 3480 rpm. 230/460 volts. 13.6/6.8 amps. 60 Hz. 3 phase. (1) 2 in. S-line inlet. (1) 1-1/2 in. s-line outlet. Overall dimensions: L. 1 ft. 10-1/4 in. x W. 1 ft. ¼ in. x H.(ACN25).