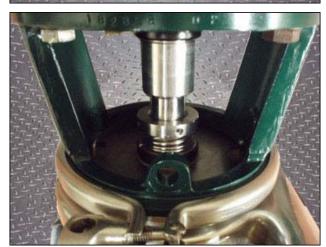

Tri-Flo "C" Series Centrifugal Pump. Model: C216MD18T-S. S/N: 182852-02. Flow rate for new pump is 150 gpm with required horsepower. Discuss with salesperson your process and product to determine if this refurbished pump could handle your specific duty. Motor manufacturer: Reliance Electric: 5 hp. 3480 rpm. 230/460 volts. 13.6/6.8 amps. 60 Hz. 3 phase. (1) 2 in. S-line inlet. (1) 1-1/2 in. s-line outlet. Overall dimensions: L. 1 ft. 10-1/4 in. x W. 1 ft. ¼ in. x H.(ACN25).