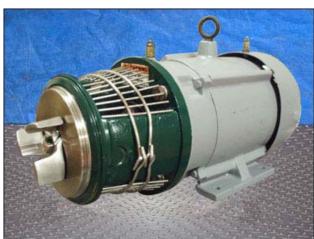

| Tri-Flo "C" Series Centrifugal Pump |                      |
|-------------------------------------|----------------------|
| Mfg: Tri-Flo                        | Model: C216MD18T-S   |
| Stock No: NOIP9001                  | Serial No: 182852-02 |

Tri-Flo "C" Series Centrifugal Pump. Model: C216MD18T-S. S/N: 182852-02. Flow rate for new pump is 150 gpm with required horsepower. Discuss with salesperson your process and product to determine if this refurbished pump could handle your specific duty. Motor manufacturer: Reliance Electric: 5 hp. 3480 rpm. 230/460 volts. 13.6/6.8 amps. 60 Hz. 3 phase. (1) 2 in. S-line inlet. (1) 1-1/2 in. s-line outlet. Overall dimensions: L. 1 ft. 10-1/4 in. x W. 1 ft. ¼ in. x H.(ACN25).