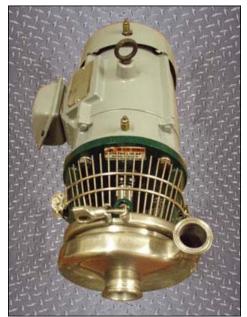

Tri-Flo "C" Series Centrifugal Pump. Model: C216MD18T-S. S/N: 182852-02. Flow rate for new pump is 150 gpm with required horsepower. Discuss with salesperson your process and product to determine if this refurbished pump could handle your specific duty. Motor manufacturer: Reliance Electric: 5 hp. 3480 rpm. 230/460 volts. 13.6/6.8 amps. 60 Hz. 3 phase. (1) 2 in. S-line inlet. (1) 1-1/2 in. s-line outlet. Overall dimensions: L. 1 ft. 10-1/4 in. x W. 1 ft. ¼ in. x H.(ACN25).