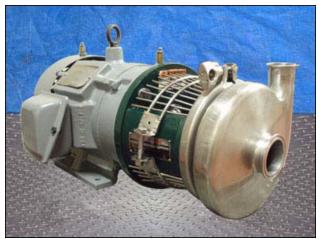

| Tri-Flo "C" Series Centrifugal Pump |                      |
|-------------------------------------|----------------------|
| Mfg: Tri-Flo                        | Model: C216MD18T-S   |
| Stock No: NOIP9001                  | Serial No: 182852-02 |

Tri-Flo "C" Series Centrifugal Pump. Model: C216MD18T-S. S/N: 182852-02. Flow rate for new pump is 150 gpm with required horsepower. Discuss with salesperson your process and product to determine if this refurbished pump could handle your specific duty. Motor manufacturer: Reliance Electric: 5 hp. 3480 rpm. 230/460 volts. 13.6/6.8 amps. 60 Hz. 3 phase. (1) 2 in. S-line inlet. (1) 1-1/2 in. s-line outlet. Overall dimensions: L. 1 ft. 10-1/4 in. x W. 1 ft. ¼ in. x H.(ACN25).