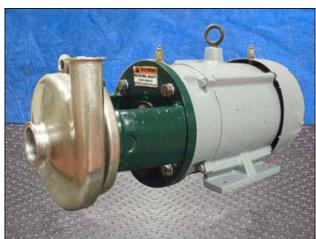

| Tri-Flo "C" Series Centrifugal Pump |                      |
|-------------------------------------|----------------------|
| Mfg: Tri-Flo                        | Model: C216MD18T-S   |
| Stock No: NOIP9001                  | Serial No: 182852-02 |

Tri-Flo "C" Series Centrifugal Pump. Model: C216MD18T-S. S/N: 182852-02. Flow rate for new pump is 150 gpm with required horsepower. Discuss with salesperson your process and product to determine if this refurbished pump could handle your specific duty. Motor manufacturer: Reliance Electric: 5 hp. 3480 rpm. 230/460 volts. 13.6/6.8 amps. 60 Hz. 3 phase. (1) 2 in. S-line inlet. (1) 1-1/2 in. s-line outlet. Overall dimensions: L. 1 ft. 10-1/4 in. x W. 1 ft. ¼ in. x H.(ACN25).