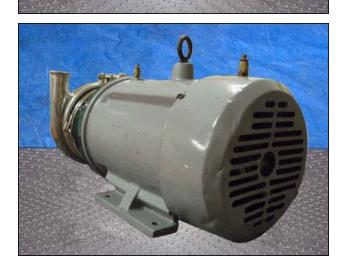

| Tri-Flo "C" Series Centrifugal Pump |                      |
|-------------------------------------|----------------------|
| Mfg: Tri-Flo                        | Model: C216MD18T-S   |
| Stock No: NOIP9001                  | Serial No: 182852-02 |

Tri-Flo "C" Series Centrifugal Pump. Model: C216MD18T-S. S/N: 182852-02. Flow rate for new pump is 150 gpm with required horsepower. Discuss with salesperson your process and product to determine if this refurbished pump could handle your specific duty. Motor manufacturer: Reliance Electric: 5 hp. 3480 rpm. 230/460 volts. 13.6/6.8 amps. 60 Hz. 3 phase. (1) 2 in. S-line inlet. (1) 1-1/2 in. s-line outlet. Overall dimensions: L. 1 ft. 10-1/4 in. x W. 1 ft. ¼ in. x H.(ACN25).