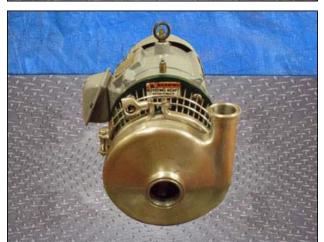

| Tri-Flo "C" Series Centrifugal Pump |                      |
|-------------------------------------|----------------------|
| Mfg: Tri-Flo                        | Model: C216MD18T-S   |
| Stock No: NOIP9001                  | Serial No: 182852-02 |

Tri-Flo "C" Series Centrifugal Pump. Model: C216MD18T-S. S/N: 182852-02. Flow rate for new pump is 150 gpm with required horsepower. Discuss with salesperson your process and product to determine if this refurbished pump could handle your specific duty. Motor manufacturer: Reliance Electric: 5 hp. 3480 rpm. 230/460 volts. 13.6/6.8 amps. 60 Hz. 3 phase. (1) 2 in. S-line inlet. (1) 1-1/2 in. s-line outlet. Overall dimensions: L. 1 ft. 10-1/4 in. x W. 1 ft. ¼ in. x H.(ACN25).