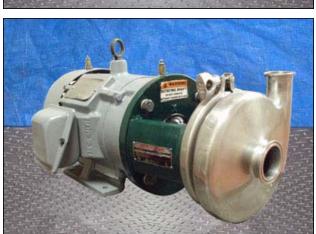

| Tri-Flo "C" Series Centrifugal Pump |                      |
|-------------------------------------|----------------------|
| Mfg: Tri-Flo                        | Model: C216MD18T-S   |
| Stock No: NOIP9001                  | Serial No: 182852-02 |

Tri-Flo "C" Series Centrifugal Pump. Model: C216MD18T-S. S/N: 182852-02. Flow rate for new pump is 150 gpm with required horsepower. Discuss with salesperson your process and product to determine if this refurbished pump could handle your specific duty. Motor manufacturer: Reliance Electric: 5 hp. 3480 rpm. 230/460 volts. 13.6/6.8 amps. 60 Hz. 3 phase. (1) 2 in. S-line inlet. (1) 1-1/2 in. s-line outlet. Overall dimensions: L. 1 ft. 10-1/4 in. x W. 1 ft. ¼ in. x H.(ACN25).