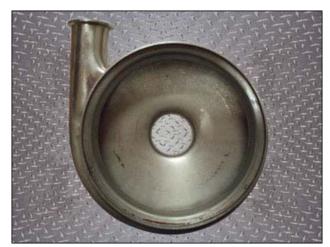

Tri-Flo "C" Series Centrifugal Pump. Model: C216MD18T-S. S/N: 182852-02. Flow rate for new pump is 150 gpm with required horsepower. Discuss with salesperson your process and product to determine if this refurbished pump could handle your specific duty. Motor manufacturer: Reliance Electric: 5 hp. 3480 rpm. 230/460 volts. 13.6/6.8 amps. 60 Hz. 3 phase. (1) 2 in. S-line inlet. (1) 1-1/2 in. s-line outlet. Overall dimensions: L. 1 ft. 10-1/4 in. x W. 1 ft. ¼ in. x H.(ACN25).