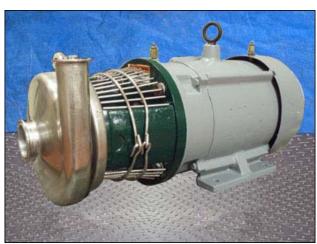

| Tri-Flo "C" Series Centrifugal Pump |                      |
|-------------------------------------|----------------------|
| Mfg: Tri-Flo                        | Model: C216MD18T-S   |
| Stock No: NOIP9001                  | Serial No: 182852-02 |

Tri-Flo "C" Series Centrifugal Pump. Model: C216MD18T-S. S/N: 182852-02. Flow rate for new pump is 150 gpm with required horsepower. Discuss with salesperson your process and product to determine if this refurbished pump could handle your specific duty. Motor manufacturer: Reliance Electric: 5 hp. 3480 rpm. 230/460 volts. 13.6/6.8 amps. 60 Hz. 3 phase. (1) 2 in. S-line inlet. (1) 1-1/2 in. s-line outlet. Overall dimensions: L. 1 ft. 10-1/4 in. x W. 1 ft. ¼ in. x H.(ACN25).