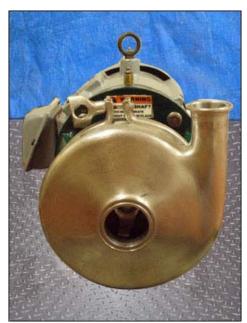

Tri-Flo "C" Series Centrifugal Pump. Model: C216MD18T-S. S/N: 182852-02. Flow rate for new pump is 150 gpm with required horsepower. Discuss with salesperson your process and product to determine if this refurbished pump could handle your specific duty. Motor manufacturer: Reliance Electric: 5 hp. 3480 rpm. 230/460 volts. 13.6/6.8 amps. 60 Hz. 3 phase. (1) 2 in. S-line inlet. (1) 1-1/2 in. s-line outlet. Overall dimensions: L. 1 ft. 10-1/4 in. x W. 1 ft. ¼ in. x H.(ACN25).