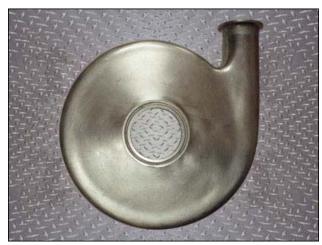

Tri-Flo "C" Series Centrifugal Pump. Model: C216MD18T-S. S/N: 182852-02. Flow rate for new pump is 150 gpm with required horsepower. Discuss with salesperson your process and product to determine if this refurbished pump could handle your specific duty. Motor manufacturer: Reliance Electric: 5 hp. 3480 rpm. 230/460 volts. 13.6/6.8 amps. 60 Hz. 3 phase. (1) 2 in. S-line inlet. (1) 1-1/2 in. s-line outlet. Overall dimensions: L. 1 ft. 10-1/4 in. x W. 1 ft. ¼ in. x H.(ACN25).