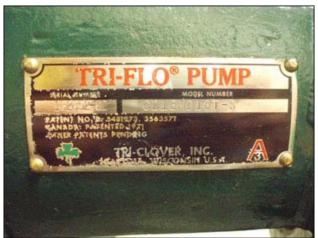

| Tri-Flo "C" Series Centrifugal Pump |                      |
|-------------------------------------|----------------------|
| Mfg: Tri-Flo                        | Model: C216MD18T-S   |
| Stock No: NOIP9001                  | Serial No: 182852-02 |

Tri-Flo "C" Series Centrifugal Pump. Model: C216MD18T-S. S/N: 182852-02. Flow rate for new pump is 150 gpm with required horsepower. Discuss with salesperson your process and product to determine if this refurbished pump could handle your specific duty. Motor manufacturer: Reliance Electric: 5 hp. 3480 rpm. 230/460 volts. 13.6/6.8 amps. 60 Hz. 3 phase. (1) 2 in. S-line inlet. (1) 1-1/2 in. s-line outlet. Overall dimensions: L. 1 ft. 10-1/4 in. x W. 1 ft. ¼ in. x H.(ACN25).