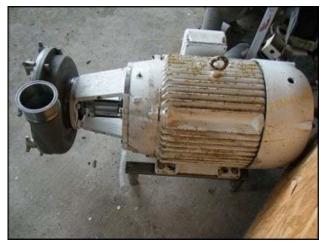

| 1999 Fristam FPX-Series Centrifugal Pump |                          |
|------------------------------------------|--------------------------|
| Mfg: Fristam                             | Model: FPX1161-320       |
| Stock No: NOIP9011                       | Serial No: FPX1161992322 |

1999 Fristam FPX-Series Centrifugal Pump. Model: FPX1161-320. S/N: FPX1161992322. Approximate flow rate for new pump is 800 gpm with required horsepower and pressure. Discuss with salesperson your process and product to determine if this refurbished pump should handle your specific duty. Impeller diameter: 12 in. (305 mm). Baldor Electric motor: 50 Hp, 1800 Rpm, 230/460 V, 3 phase. Capable of delivering high volumes and high pressures while handling shear sensitive products, it is the pump of choice for products with viscosities up to 600 cps and process temperatures up to 400°F. The FPX series is well known for quiet, efficient, low maintenance operations. Inlet/Outlet: (2) 4 in. S-line fittings. Overall dimensions: 3 ft. 3 in. L. x 1 ft. 9-1/2 in. W. x 2 ft. 1-1/2 in. H.(ACN62).