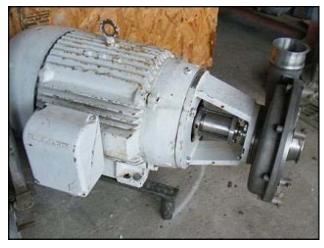

1999 Fristam FPX-Series Centrifugal Pump. Model: FPX1161-320. S/N: FPX1161992322. Approximate flow rate for new pump is 800 gpm with required horsepower and pressure. Discuss with salesperson your process and product to determine if this refurbished pump should handle your specific duty. Impeller diameter: 12 in. (305 mm). Baldor Electric motor: 50 Hp, 1800 Rpm, 230/460 V, 3 phase. Capable of delivering high volumes and high pressures while handling shear sensitive products, it is the pump of choice for products with viscosities up to 600 cps and process temperatures up to 400°F. The FPX series is well known for quiet, efficient, low maintenance operations. Inlet/Outlet: (2) 4 in. S-line fittings. Overall dimensions: 3 ft. 3 in. L. x 1 ft. 9-1/2 in. W. x 2 ft. 1-1/2 in. H.(ACN62).