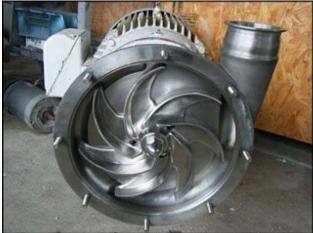

1999 Fristam FPX-Series Centrifugal Pump. Model: FPX1161-320. S/N: FPX1161992322. Approximate flow rate for new pump is 800 gpm with required horsepower and pressure. Discuss with salesperson your process and product to determine if this refurbished pump should handle your specific duty. Impeller diameter: 12 in. (305 mm). Baldor Electric motor: 50 Hp, 1800 Rpm, 230/460 V, 3 phase. Capable of delivering high volumes and high pressures while handling shear sensitive products, it is the pump of choice for products with viscosities up to 600 cps and process temperatures up to 400°F. The FPX series is well known for quiet, efficient, low maintenance operations. Inlet/Outlet: (2) 4 in. S-line fittings. Overall dimensions: 3 ft. 3 in. L. x 1 ft. 9-1/2 in. W. x 2 ft. 1-1/2 in. H.(ACN62).