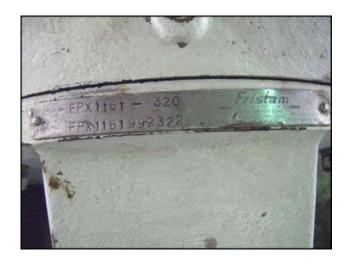

| 1999 Fristam FPX-Series Centrifugal Pump |                          |
|------------------------------------------|--------------------------|
| Mfg: Fristam                             | Model: FPX1161-320       |
| Stock No: NOIP9011                       | Serial No: FPX1161992322 |

1999 Fristam FPX-Series Centrifugal Pump. Model: FPX1161-320. S/N: FPX1161992322. Approximate flow rate for new pump is 800 gpm with required horsepower and pressure. Discuss with salesperson your process and product to determine if this refurbished pump should handle your specific duty. Impeller diameter: 12 in. (305 mm). Baldor Electric motor: 50 Hp, 1800 Rpm, 230/460 V, 3 phase. Capable of delivering high volumes and high pressures while handling shear sensitive products, it is the pump of choice for products with viscosities up to 600 cps and process temperatures up to 400°F. The FPX series is well known for quiet, efficient, low maintenance operations. Inlet/Outlet: (2) 4 in. S-line fittings. Overall dimensions: 3 ft. 3 in. L. x 1 ft. 9-1/2 in. W. x 2 ft. 1-1/2 in. H.(ACN62).