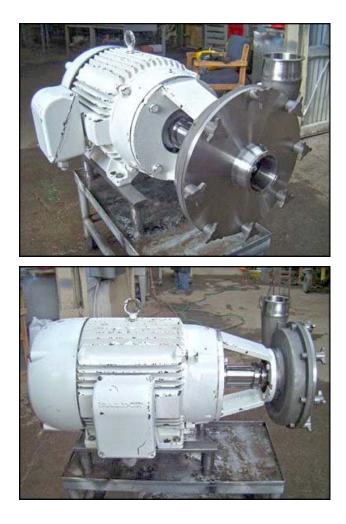

| 1999 Fristam FPX-Series Centrifugal Pump |                          |
|------------------------------------------|--------------------------|
| Mfg: Fristam                             | Model: FPX1161-320       |
| Stock No: NOIP9011                       | Serial No: FPX1161992322 |

1999 Fristam FPX-Series Centrifugal Pump. Model: FPX1161-320. S/N: FPX1161992322. Approximate flow rate for new pump is 800 gpm with required horsepower and pressure. Discuss with salesperson your process and product to determine if this refurbished pump should handle your specific duty. Impeller diameter: 12 in. (305 mm). Baldor Electric motor: 50 Hp, 1800 Rpm, 230/460 V, 3 phase. Capable of delivering high volumes and high pressures while handling shear sensitive products, it is the pump of choice for products with viscosities up to 600 cps and process temperatures up to 400°F. The FPX series is well known for quiet, efficient, low maintenance operations. Inlet/Outlet: (2) 4 in. S-line fittings. Overall dimensions: 3 ft. 3 in. L. x 1 ft. 9-1/2 in. W. x 2 ft. 1-1/2 in. H.(ACN62).