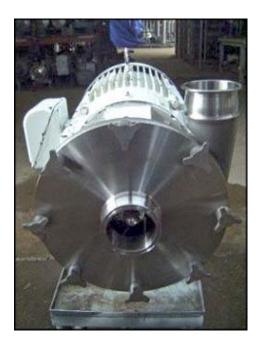

| 1999 Fristam FPX-Series Centrifugal Pump |                          |
|------------------------------------------|--------------------------|
| Mfg: Fristam                             | Model: FPX1161-320       |
| Stock No: NOIP9011                       | Serial No: FPX1161992322 |

1999 Fristam FPX-Series Centrifugal Pump. Model: FPX1161-320. S/N: FPX1161992322. Approximate flow rate for new pump is 800 gpm with required horsepower and pressure. Discuss with salesperson your process and product to determine if this refurbished pump should handle your specific duty. Impeller diameter: 12 in. (305 mm). Baldor Electric motor: 50 Hp, 1800 Rpm, 230/460 V, 3 phase. Capable of delivering high volumes and high pressures while handling shear sensitive products, it is the pump of choice for products with viscosities up to 600 cps and process temperatures up to 400°F. The FPX series is well known for quiet, efficient, low maintenance operations. Inlet/Outlet: (2) 4 in. S-line fittings. Overall dimensions: 3 ft. 3 in. L. x 1 ft. 9-1/2 in. W. x 2 ft. 1-1/2 in. H.(ACN62).