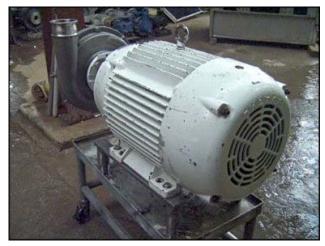

1999 Fristam FPX-Series Centrifugal Pump. Model: FPX1161-320. S/N: FPX1161992322. Approximate flow rate for new pump is 800 gpm with required horsepower and pressure. Discuss with salesperson your process and product to determine if this refurbished pump should handle your specific duty. Impeller diameter: 12 in. (305 mm). Baldor Electric motor: 50 Hp, 1800 Rpm, 230/460 V, 3 phase. Capable of delivering high volumes and high pressures while handling shear sensitive products, it is the pump of choice for products with viscosities up to 600 cps and process temperatures up to 400°F. The FPX series is well known for quiet, efficient, low maintenance operations. Inlet/Outlet: (2) 4 in. S-line fittings. Overall dimensions: 3 ft. 3 in. L. x 1 ft. 9-1/2 in. W. x 2 ft. 1-1/2 in. H.(ACN62).