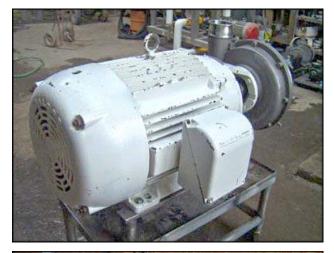

| 1999 Fristam FPX-Series Centrifugal Pump |                          |
|------------------------------------------|--------------------------|
| Mfg: Fristam                             | Model: FPX1161-320       |
| Stock No: NOIP9011                       | Serial No: FPX1161992322 |

1999 Fristam FPX-Series Centrifugal Pump. Model: FPX1161-320. S/N: FPX1161992322. Approximate flow rate for new pump is 800 gpm with required horsepower and pressure. Discuss with salesperson your process and product to determine if this refurbished pump should handle your specific duty. Impeller diameter: 12 in. (305 mm). Baldor Electric motor: 50 Hp, 1800 Rpm, 230/460 V, 3 phase. Capable of delivering high volumes and high pressures while handling shear sensitive products, it is the pump of choice for products with viscosities up to 600 cps and process temperatures up to 400°F. The FPX series is well known for quiet, efficient, low maintenance operations. Inlet/Outlet: (2) 4 in. S-line fittings. Overall dimensions: 3 ft. 3 in. L. x 1 ft. 9-1/2 in. W. x 2 ft. 1-1/2 in. H.(ACN62).