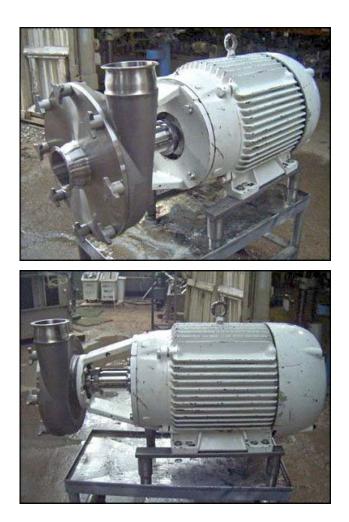

| 1999 Fristam FPX-Series Centrifugal Pump |                          |
|------------------------------------------|--------------------------|
| Mfg: Fristam                             | Model: FPX1161-320       |
| Stock No: NOIP9011                       | Serial No: FPX1161992322 |

1999 Fristam FPX-Series Centrifugal Pump. Model: FPX1161-320. S/N: FPX1161992322. Approximate flow rate for new pump is 800 gpm with required horsepower and pressure. Discuss with salesperson your process and product to determine if this refurbished pump should handle your specific duty. Impeller diameter: 12 in. (305 mm). Baldor Electric motor: 50 Hp, 1800 Rpm, 230/460 V, 3 phase. Capable of delivering high volumes and high pressures while handling shear sensitive products, it is the pump of choice for products with viscosities up to 600 cps and process temperatures up to 400°F. The FPX series is well known for quiet, efficient, low maintenance operations. Inlet/Outlet: (2) 4 in. S-line fittings. Overall dimensions: 3 ft. 3 in. L. x 1 ft. 9-1/2 in. W. x 2 ft. 1-1/2 in. H.(ACN62).