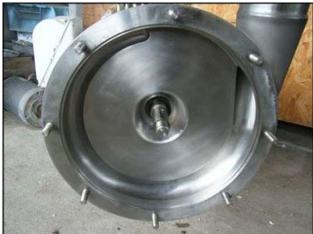

| 1999 Fristam FPX-Series Centrifugal Pump |                          |
|------------------------------------------|--------------------------|
| Mfg: Fristam                             | Model: FPX1161-320       |
| Stock No: NOIP9011                       | Serial No: FPX1161992322 |

1999 Fristam FPX-Series Centrifugal Pump. Model: FPX1161-320. S/N: FPX1161992322. Approximate flow rate for new pump is 800 gpm with required horsepower and pressure. Discuss with salesperson your process and product to determine if this refurbished pump should handle your specific duty. Impeller diameter: 12 in. (305 mm). Baldor Electric motor: 50 Hp, 1800 Rpm, 230/460 V, 3 phase. Capable of delivering high volumes and high pressures while handling shear sensitive products, it is the pump of choice for products with viscosities up to 600 cps and process temperatures up to 400°F. The FPX series is well known for quiet, efficient, low maintenance operations. Inlet/Outlet: (2) 4 in. S-line fittings. Overall dimensions: 3 ft. 3 in. L. x 1 ft. 9-1/2 in. W. x 2 ft. 1-1/2 in. H.(ACN62).