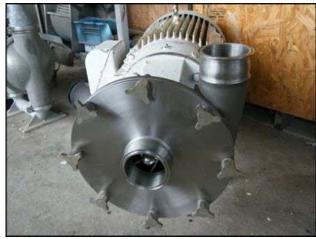

1999 Fristam FPX-Series Centrifugal Pump. Model: FPX1161-320. S/N: FPX1161992322. Approximate flow rate for new pump is 800 gpm with required horsepower and pressure. Discuss with salesperson your process and product to determine if this refurbished pump should handle your specific duty. Impeller diameter: 12 in. (305 mm). Baldor Electric motor: 50 Hp, 1800 Rpm, 230/460 V, 3 phase. Capable of delivering high volumes and high pressures while handling shear sensitive products, it is the pump of choice for products with viscosities up to 600 cps and process temperatures up to 400°F. The FPX series is well known for quiet, efficient, low maintenance operations. Inlet/Outlet: (2) 4 in. S-line fittings. Overall dimensions: 3 ft. 3 in. L. x 1 ft. 9-1/2 in. W. x 2 ft. 1-1/2 in. H.(ACN62).