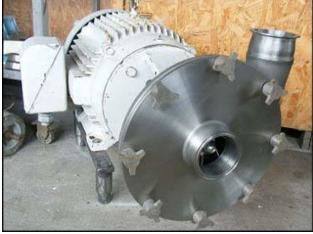

| 1999 Fristam FPX-Series Centrifugal Pump |                          |
|------------------------------------------|--------------------------|
| Mfg: Fristam                             | Model: FPX1161-320       |
| Stock No: NOIP9011                       | Serial No: FPX1161992322 |

1999 Fristam FPX-Series Centrifugal Pump. Model: FPX1161-320. S/N: FPX1161992322. Approximate flow rate for new pump is 800 gpm with required horsepower and pressure. Discuss with salesperson your process and product to determine if this refurbished pump should handle your specific duty. Impeller diameter: 12 in. (305 mm). Baldor Electric motor: 50 Hp, 1800 Rpm, 230/460 V, 3 phase. Capable of delivering high volumes and high pressures while handling shear sensitive products, it is the pump of choice for products with viscosities up to 600 cps and process temperatures up to 400°F. The FPX series is well known for quiet, efficient, low maintenance operations. Inlet/Outlet: (2) 4 in. S-line fittings. Overall dimensions: 3 ft. 3 in. L. x 1 ft. 9-1/2 in. W. x 2 ft. 1-1/2 in. H.(ACN62).