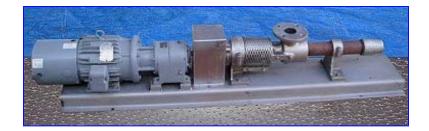

| Moyno Progressing Cavity Pump |                              |
|-------------------------------|------------------------------|
| Mfg: Moyno                    | Model: 2L4 SSQ AAA           |
| Stock No. NPPC125             | Serial No <u>.</u> AM16862-1 |

Moyno Progressing Cavity Pump. Model: 2L4 SSQ AAA. S/N: AM16862-1. Displacement per revolution: 5.20 gal/100 rev. Capacity: 8.02 gpm. Baldor Industrial Motor, 3 hp, 1,760 rpm, 230/460 V, 5.6/2.8 amps, 60 Hz, 3 phase. Dodge AGP Motor Drive, 11.4 ratio, 154.38 rpm (final), 1394 in. lbs. torque. Inlets: (1) 2-1/2 in. dia. inlet with a 7 in. dia. flange and (4) 5/8 in. dia. attachment holes at a center-to-center distance of 4 in. Outlets: (1) 2 in. dia. NPT (female). Overall dimensions: 84 in. L x 19 in. W x 16 in. H.