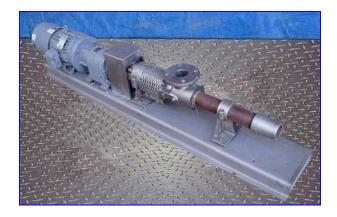

| Moyno Progressing Cavity Pump |                              |
|-------------------------------|------------------------------|
| Mfg: Moyno                    | Model: 2L4 SSQ AAA           |
| Stock No. NPPC125             | Serial No <u>.</u> AM16862-1 |

Moyno Progressing Cavity Pump. Model: 2L4 SSQ AAA. S/N: AM16862-1. Displacement per revolution: 5.20 gal/100 rev. Capacity: 8.02 gpm. Baldor Industrial Motor, 3 hp, 1,760 rpm, 230/460 V, 5.6/2.8 amps, 60 Hz, 3 phase. Dodge AGP Motor Drive, 11.4 ratio, 154.38 rpm (final), 1394 in. lbs. torque. Inlets: (1) 2-1/2 in. dia. inlet with a 7 in. dia. flange and (4) 5/8 in. dia. attachment holes at a center-to-center distance of 4 in. Outlets: (1) 2 in. dia. NPT (female). Overall dimensions: 84 in. L x 19 in. W x 16 in. H.