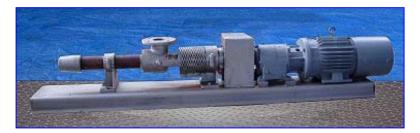

| Moyno Progressing Cavity Pump |                              |
|-------------------------------|------------------------------|
| Mfg: Moyno                    | Model: 2L4 SSQ AAA           |
| Stock No. NPPC125             | Serial No <u>.</u> AM16862-1 |

Moyno Progressing Cavity Pump. Model: 2L4 SSQ AAA. S/N: AM16862-1. Displacement per revolution: 5.20 gal/100 rev. Capacity: 8.02 gpm. Baldor Industrial Motor, 3 hp, 1,760 rpm, 230/460 V, 5.6/2.8 amps, 60 Hz, 3 phase. Dodge AGP Motor Drive, 11.4 ratio, 154.38 rpm (final), 1394 in. lbs. torque. Inlets: (1) 2-1/2 in. dia. inlet with a 7 in. dia. flange and (4) 5/8 in. dia. attachment holes at a center-to-center distance of 4 in. Outlets: (1) 2 in. dia. NPT (female). Overall dimensions: 84 in. L x 19 in. W x 16 in. H.