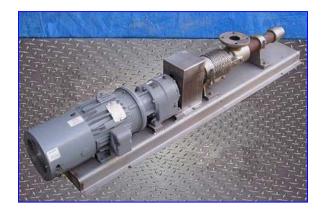

| Moyno Progressing Cavity Pump |                              |
|-------------------------------|------------------------------|
| Mfg: Moyno                    | Model: 2L4 SSQ AAA           |
| Stock No. NPPC125             | Serial No <u>.</u> AM16862-1 |

Moyno Progressing Cavity Pump. Model: 2L4 SSQ AAA. S/N: AM16862-1. Displacement per revolution: 5.20 gal/100 rev. Capacity: 8.02 gpm. Baldor Industrial Motor, 3 hp, 1,760 rpm, 230/460 V, 5.6/2.8 amps, 60 Hz, 3 phase. Dodge AGP Motor Drive, 11.4 ratio, 154.38 rpm (final), 1394 in. lbs. torque. Inlets: (1) 2-1/2 in. dia. inlet with a 7 in. dia. flange and (4) 5/8 in. dia. attachment holes at a center-to-center distance of 4 in. Outlets: (1) 2 in. dia. NPT (female). Overall dimensions: 84 in. L x 19 in. W x 16 in. H.