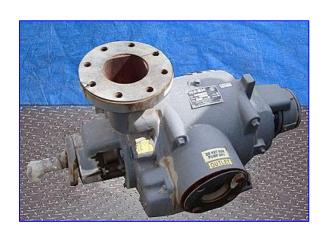

| Nash Liquid Ring Vacuum Pump |                            |
|------------------------------|----------------------------|
| Mfg: Nash                    | Model: SC3/7               |
| Stock No. NPPC129.           | Serial No <u>.</u> 95D0435 |

Nash Liquid Ring Vacuum Pump. Model: SC3/7. S/N: 95D0435. Capacity: 350cfm of vacuum at a rate of 25 in. Hg., 240 cfm vacuum at a rate of 26 in. Hg. @ 1600 rpm. HP can be doubled, but capacity will be lower. Material of construction: ductile iron. As there is a reduction in humidity there is a reduction in vacuum that the pump will produce at a lower vacuum rate. Input rpm: 1170. Inlets: (1) 4 in. L x 4 in. W suction port with round flange. Outlets: (1) 3 in. dia. discharge. Overall dimensions: 35 in. L x 17 in. W x 20-1/2 in. H.