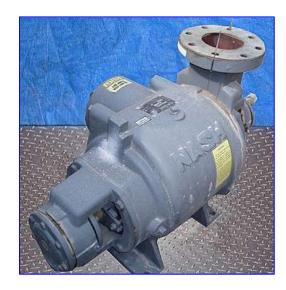

| Nash Liquid Ring Vacuum Pump |                            |
|------------------------------|----------------------------|
| Mfg: Nash                    | Model: SC3/7               |
| Stock No. NPPC129.           | Serial No <u>.</u> 95D0435 |

Nash Liquid Ring Vacuum Pump. Model: SC3/7. S/N: 95D0435. Capacity: 350cfm of vacuum at a rate of 25 in. Hg., 240 cfm vacuum at a rate of 26 in. Hg. @ 1600 rpm. HP can be doubled, but capacity will be lower. Material of construction: ductile iron. As there is a reduction in humidity there is a reduction in vacuum that the pump will produce at a lower vacuum rate. Input rpm: 1170. Inlets: (1) 4 in. L x 4 in. W suction port with round flange. Outlets: (1) 3 in. dia. discharge. Overall dimensions: 35 in. L x 17 in. W x 20-1/2 in. H.