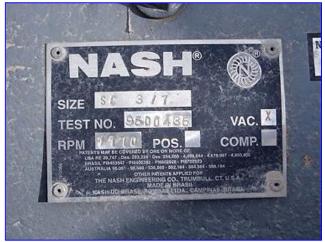

| Nash Liquid Ring Vacuum Pump |                            |
|------------------------------|----------------------------|
| Mfg: Nash                    | Model: SC3/7               |
| Stock No. NPPC129.           | Serial No <u>.</u> 95D0435 |

Nash Liquid Ring Vacuum Pump. Model: SC3/7. S/N: 95D0435. Capacity: 350cfm of vacuum at a rate of 25 in. Hg., 240 cfm vacuum at a rate of 26 in. Hg. @ 1600 rpm. HP can be doubled, but capacity will be lower. Material of construction: ductile iron. As there is a reduction in humidity there is a reduction in vacuum that the pump will produce at a lower vacuum rate. Input rpm: 1170. Inlets: (1) 4 in. L x 4 in. W suction port with round flange. Outlets: (1) 3 in. dia. discharge. Overall dimensions: 35 in. L x 17 in. W x 20-1/2 in. H.