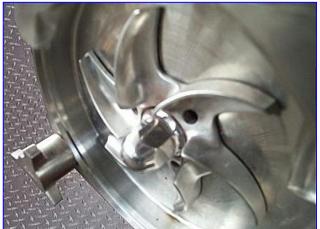

Fristam FP-Series Centrifugal Pump. Model: FP721-140. S/N: FP210011004. Capacity: up to 68 gpm at 8 psi and 17 head/ft. Impeller diameter: 5-1/2 in. (140 mm). Baldor Industrial Motor, 3 hp, 1725 rpm, 230/460 V, 8.2/4.1 amps, 60 Hz, 3 phase. FP-Series centrifugal pumps are able to process abrasive products, are CIP-able and SIP-able, and are capable of product temperatures up to 400 °F. Outlets: 1-1/2 in. S-line discharge. Overall dimensions: 24 in. L x 11 in. W x 12 in. H.