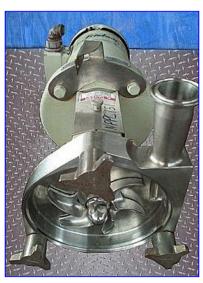

| Fristam FP-Series Centrifugal Pump |                        |
|------------------------------------|------------------------|
| Mfg: Fristam                       | Model: FP721-140       |
| Stock No. NPPC151.                 | Serial No. FP210011004 |

Fristam FP-Series Centrifugal Pump. Model: FP721-140. S/N: FP210011004. Capacity: up to 68 gpm at 8 psi and 17 head/ft. Impeller diameter: 5-1/2 in. (140 mm). Baldor Industrial Motor, 3 hp, 1725 rpm, 230/460 V, 8.2/4.1 amps, 60 Hz, 3 phase. FP-Series centrifugal pumps are able to process abrasive products, are CIP-able and SIP-able, and are capable of product temperatures up to 400 °F. Outlets: 1-1/2 in. S-line discharge. Overall dimensions: 24 in. L x 11 in. W x 12 in. H.