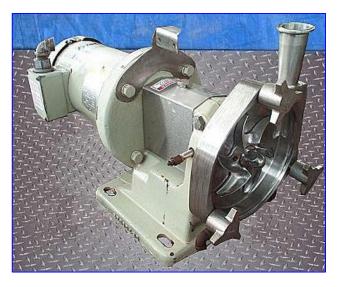

| Fristam FP-Series Centrifugal Pump |                        |
|------------------------------------|------------------------|
| Mfg: Fristam                       | Model: FP721-140       |
| Stock No. NPPC151.                 | Serial No. FP210011004 |

Fristam FP-Series Centrifugal Pump. Model: FP721-140. S/N: FP210011004. Capacity: up to 68 gpm at 8 psi and 17 head/ft. Impeller diameter: 5-1/2 in. (140 mm). Baldor Industrial Motor, 3 hp, 1725 rpm, 230/460 V, 8.2/4.1 amps, 60 Hz, 3 phase. FP-Series centrifugal pumps are able to process abrasive products, are CIP-able and SIP-able, and are capable of product temperatures up to 400 °F. Outlets: 1-1/2 in. S-line discharge. Overall dimensions: 24 in. L x 11 in. W x 12 in. H.