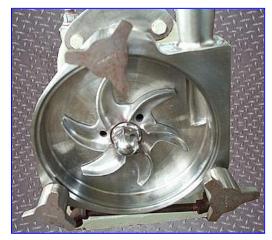

| Fristam FP-Series Centrifugal Pump |                        |
|------------------------------------|------------------------|
| Mfg: Fristam                       | Model: FP721-140       |
| Stock No. NPPC151.                 | Serial No. FP210011004 |

Fristam FP-Series Centrifugal Pump. Model: FP721-140. S/N: FP210011004. Capacity: up to 68 gpm at 8 psi and 17 head/ft. Impeller diameter: 5-1/2 in. (140 mm). Baldor Industrial Motor, 3 hp, 1725 rpm, 230/460 V, 8.2/4.1 amps, 60 Hz, 3 phase. FP-Series centrifugal pumps are able to process abrasive products, are CIP-able and SIP-able, and are capable of product temperatures up to 400 °F. Outlets: 1-1/2 in. S-line discharge. Overall dimensions: 24 in. L x 11 in. W x 12 in. H.