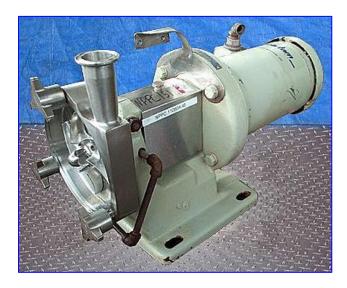

| Fristam FP-Series Centrifugal Pump |                        |
|------------------------------------|------------------------|
| Mfg: Fristam                       | Model: FP721-140       |
| Stock No. NPPC151.                 | Serial No. FP210011004 |

Fristam FP-Series Centrifugal Pump. Model: FP721-140. S/N: FP210011004. Capacity: up to 68 gpm at 8 psi and 17 head/ft. Impeller diameter: 5-1/2 in. (140 mm). Baldor Industrial Motor, 3 hp, 1725 rpm, 230/460 V, 8.2/4.1 amps, 60 Hz, 3 phase. FP-Series centrifugal pumps are able to process abrasive products, are CIP-able and SIP-able, and are capable of product temperatures up to 400 °F. Outlets: 1-1/2 in. S-line discharge. Overall dimensions: 24 in. L x 11 in. W x 12 in. H.