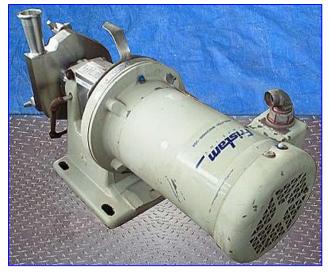

| Fristam FP-Series Centrifugal Pump |                        |
|------------------------------------|------------------------|
| Mfg: Fristam                       | Model: FP721-140       |
| Stock No. NPPC151.                 | Serial No. FP210011004 |

Fristam FP-Series Centrifugal Pump. Model: FP721-140. S/N: FP210011004. Capacity: up to 68 gpm at 8 psi and 17 head/ft. Impeller diameter: 5-1/2 in. (140 mm). Baldor Industrial Motor, 3 hp, 1725 rpm, 230/460 V, 8.2/4.1 amps, 60 Hz, 3 phase. FP-Series centrifugal pumps are able to process abrasive products, are CIP-able and SIP-able, and are capable of product temperatures up to 400 °F. Outlets: 1-1/2 in. S-line discharge. Overall dimensions: 24 in. L x 11 in. W x 12 in. H.