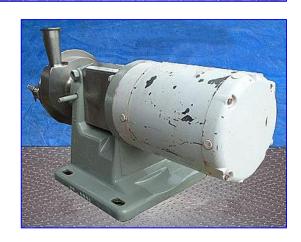

| Fristam FP-Series Centrifugal Pump |                        |
|------------------------------------|------------------------|
| Mfg: Fristam                       | Model: FP711-95        |
| Stock No. NPPC154.                 | Serial No. FP711963332 |

Fristam FP-Series Centrifugal Pump. Model: FP711-95. S/N: FP711963332. Capacity: up to 56 gpm @ 3 psi and 7.5 head/ft. Impeller diameter: 4 in. (100 mm). Seal option: double mechanical seals. Baldor Industrial Motor, 1/2 hp, 1725 rpm, 208-230/460 V, 1.8-1.6/.8 amps, 60 Hz, 3 phase. FP-Series centrifugal pumps are able to process abrasive products, are CIP-able and SIP-able, and are capable of product temperatures up to 400 °F. Inlets: (1) 2 in. s-line. Outlets: 1-1/2 in. s-line discharge. Overall dimensions: 23 in. L x 9 in. W x 14 in. H.