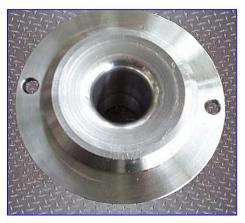

Fristam FP-Series Centrifugal Pump. Model: FP711-95. S/N: FP711963332. Capacity: up to 56 gpm @ 3 psi and 7.5 head/ft. Impeller diameter: 4 in. (100 mm). Seal option: double mechanical seals. Baldor Industrial Motor, 1/2 hp, 1725 rpm, 208-230/460 V, 1.8-1.6/.8 amps, 60 Hz, 3 phase. FP-Series centrifugal pumps are able to process abrasive products, are CIP-able and SIP-able, and are capable of product temperatures up to 400 °F. Inlets: (1) 2 in. s-line. Outlets: 1-1/2 in. s-line discharge. Overall dimensions: 23 in. L x 9 in. W x 14 in. H.