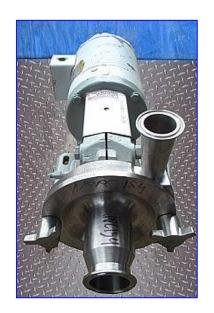

| Fristam FP-Series Centrifugal Pump |                        |
|------------------------------------|------------------------|
| Mfg: Fristam                       | Model: FP711-95        |
| Stock No. NPPC154.                 | Serial No. FP711963332 |

Fristam FP-Series Centrifugal Pump. Model: FP711-95. S/N: FP711963332. Capacity: up to 56 gpm @ 3 psi and 7.5 head/ft. Impeller diameter: 4 in. (100 mm). Seal option: double mechanical seals. Baldor Industrial Motor, 1/2 hp, 1725 rpm, 208-230/460 V, 1.8-1.6/.8 amps, 60 Hz, 3 phase. FP-Series centrifugal pumps are able to process abrasive products, are CIP-able and SIP-able, and are capable of product temperatures up to 400 °F. Inlets: (1) 2 in. s-line. Outlets: 1-1/2 in. s-line discharge. Overall dimensions: 23 in. L x 9 in. W x 14 in. H.