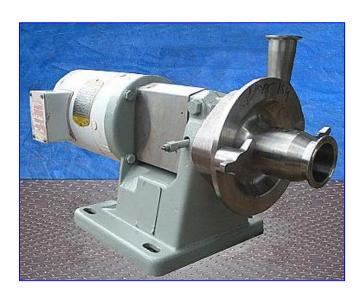

Fristam FP-Series Centrifugal Pump. Model: FP711-95. S/N: FP711963332. Capacity: up to 56 gpm @ 3 psi and 7.5 head/ft. Impeller diameter: 4 in. (100 mm). Seal option: double mechanical seals. Baldor Industrial Motor, 1/2 hp, 1725 rpm, 208-230/460 V, 1.8-1.6/.8 amps, 60 Hz, 3 phase. FP-Series centrifugal pumps are able to process abrasive products, are CIP-able and SIP-able, and are capable of product temperatures up to 400 °F. Inlets: (1) 2 in. s-line. Outlets: 1-1/2 in. s-line discharge. Overall dimensions: 23 in. L x 9 in. W x 14 in. H.