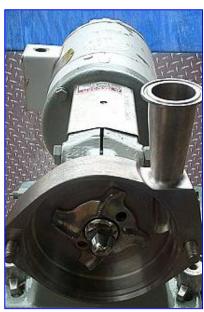

Fristam FP-Series Centrifugal Pump. Model: FP711-95. S/N: FP711963332. Capacity: up to 56 gpm @ 3 psi and 7.5 head/ft. Impeller diameter: 4 in. (100 mm). Seal option: double mechanical seals. Baldor Industrial Motor, 1/2 hp, 1725 rpm, 208-230/460 V, 1.8-1.6/.8 amps, 60 Hz, 3 phase. FP-Series centrifugal pumps are able to process abrasive products, are CIP-able and SIP-able, and are capable of product temperatures up to 400 °F. Inlets: (1) 2 in. s-line. Outlets: 1-1/2 in. s-line discharge. Overall dimensions: 23 in. L x 9 in. W x 14 in. H.