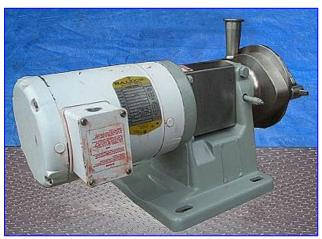

Fristam FP-Series Centrifugal Pump. Model: FP711-95. S/N: FP711963332. Capacity: up to 56 gpm @ 3 psi and 7.5 head/ft. Impeller diameter: 4 in. (100 mm). Seal option: double mechanical seals. Baldor Industrial Motor, 1/2 hp, 1725 rpm, 208-230/460 V, 1.8-1.6/.8 amps, 60 Hz, 3 phase. FP-Series centrifugal pumps are able to process abrasive products, are CIP-able and SIP-able, and are capable of product temperatures up to 400 °F. Inlets: (1) 2 in. s-line. Outlets: 1-1/2 in. s-line discharge. Overall dimensions: 23 in. L x 9 in. W x 14 in. H.