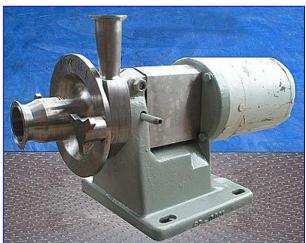

| Fristam FP-Series Centrifugal Pump |                        |
|------------------------------------|------------------------|
| Mfg: Fristam                       | Model: FP711-95        |
| Stock No. NPPC154.                 | Serial No. FP711963332 |

Fristam FP-Series Centrifugal Pump. Model: FP711-95. S/N: FP711963332. Capacity: up to 56 gpm @ 3 psi and 7.5 head/ft. Impeller diameter: 4 in. (100 mm). Seal option: double mechanical seals. Baldor Industrial Motor, 1/2 hp, 1725 rpm, 208-230/460 V, 1.8-1.6/.8 amps, 60 Hz, 3 phase. FP-Series centrifugal pumps are able to process abrasive products, are CIP-able and SIP-able, and are capable of product temperatures up to 400 °F. Inlets: (1) 2 in. s-line. Outlets: 1-1/2 in. s-line discharge. Overall dimensions: 23 in. L x 9 in. W x 14 in. H.