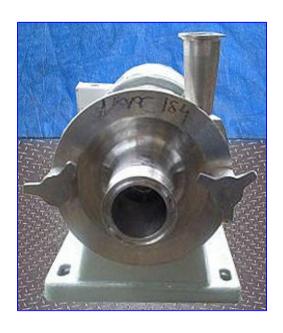

| Fristam FP-Series Centrifugal Pump |                        |
|------------------------------------|------------------------|
| Mfg: Fristam                       | Model: FP711-95        |
| Stock No. NPPC154.                 | Serial No. FP711963332 |

Fristam FP-Series Centrifugal Pump. Model: FP711-95. S/N: FP711963332. Capacity: up to 56 gpm @ 3 psi and 7.5 head/ft. Impeller diameter: 4 in. (100 mm). Seal option: double mechanical seals. Baldor Industrial Motor, 1/2 hp, 1725 rpm, 208-230/460 V, 1.8-1.6/.8 amps, 60 Hz, 3 phase. FP-Series centrifugal pumps are able to process abrasive products, are CIP-able and SIP-able, and are capable of product temperatures up to 400 °F. Inlets: (1) 2 in. s-line. Outlets: 1-1/2 in. s-line discharge. Overall dimensions: 23 in. L x 9 in. W x 14 in. H.