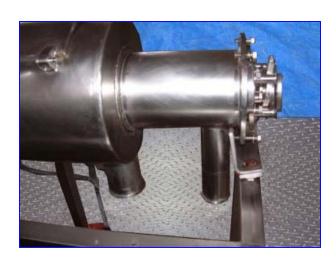

Azo Solid/Liquid Screener- Parts. Model: FLF-650. Stainless steel. Inlets/outlets: (2) 2 in. Q-line, (1) 4 in. Product Chamber: 13 1/2 in. dia x 32 in. L. Rectangular exit aperture: 5 in. x 6 in. Hinged lid aperture: 5-1/2 in. x 18 in. Simple dismantling with quick release clamps. SEW Varidrive motor: 2 hp, 230/460 V, 6/3 amps, 60 Hz, 3 phase. SEW reducer: ratio: 2.48, output speed: 138-693 rpm. Overall dimensions: 46 in. L x 25 in. W x 52 in. H.