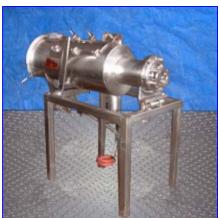

Azo Solid/Liquid Screener- Parts. Model: FLF-650. Stainless steel. Inlets/outlets: (2) 2 in. Q-line, (1) 4 in. Product Chamber: 13 1/2 in. dia x 32 in. L. Rectangular exit aperture: 5 in. x 6 in. Hinged lid aperture: 5-1/2 in. x 18 in. Simple dismantling with quick release clamps. SEW Varidrive motor: 2 hp, 230/460 V, 6/3 amps, 60 Hz, 3 phase. SEW reducer: ratio: 2.48, output speed: 138-693 rpm. Overall dimensions: 46 in. L x 25 in. W x 52 in. H.