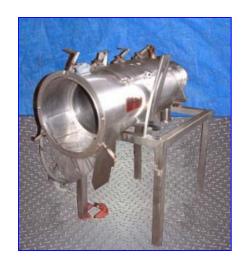

Azo Solid/Liquid Screener- Parts. Model: FLF-650. Stainless steel. Inlets/outlets: (2) 2 in. Q-line, (1) 4 in. Product Chamber: 13 1/2 in. dia x 32 in. L. Rectangular exit aperture: 5 in. x 6 in. Hinged lid aperture: 5-1/2 in. x 18 in. Simple dismantling with quick release clamps. SEW Varidrive motor: 2 hp, 230/460 V, 6/3 amps, 60 Hz, 3 phase. SEW reducer: ratio: 2.48, output speed: 138-693 rpm. Overall dimensions: 46 in. L x 25 in. W x 52 in. H.