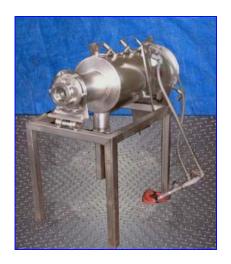

Azo Solid/Liquid Screener- Parts. Model: FLF-650. Stainless steel. Inlets/outlets: (2) 2 in. Q-line, (1) 4 in. Product Chamber: 13 1/2 in. dia x 32 in. L. Rectangular exit aperture: 5 in. x 6 in. Hinged lid aperture: 5-1/2 in. x 18 in. Simple dismantling with quick release clamps. SEW Varidrive motor: 2 hp, 230/460 V, 6/3 amps, 60 Hz, 3 phase. SEW reducer: ratio: 2.48, output speed: 138-693 rpm. Overall dimensions: 46 in. L x 25 in. W x 52 in. H.