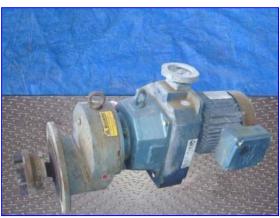

Azo Solid/Liquid Screener- Parts. Model: FLF-650. Stainless steel. Inlets/outlets: (2) 2 in. Q-line, (1) 4 in. Product Chamber: 13 1/2 in. dia x 32 in. L. Rectangular exit aperture: 5 in. x 6 in. Hinged lid aperture: 5-1/2 in. x 18 in. Simple dismantling with quick release clamps. SEW Varidrive motor: 2 hp, 230/460 V, 6/3 amps, 60 Hz, 3 phase. SEW reducer: ratio: 2.48, output speed: 138-693 rpm. Overall dimensions: 46 in. L x 25 in. W x 52 in. H.