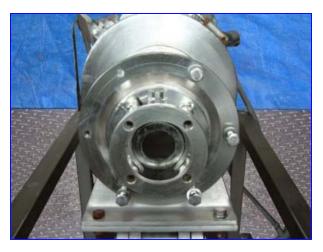

Azo Solid/Liquid Screener- Parts. Model: FLF-650. Stainless steel. Inlets/outlets: (2) 2 in. Q-line, (1) 4 in. Product Chamber: 13 1/2 in. dia x 32 in. L. Rectangular exit aperture: 5 in. x 6 in. Hinged lid aperture: 5-1/2 in. x 18 in. Simple dismantling with quick release clamps. SEW Varidrive motor: 2 hp, 230/460 V, 6/3 amps, 60 Hz, 3 phase. SEW reducer: ratio: 2.48, output speed: 138-693 rpm. Overall dimensions: 46 in. L x 25 in. W x 52 in. H.