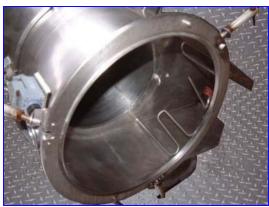

Azo Solid/Liquid Screener- Parts. Model: FLF-650. Stainless steel. Inlets/outlets: (2) 2 in. Q-line, (1) 4 in. Product Chamber: 13 1/2 in. dia x 32 in. L. Rectangular exit aperture: 5 in. x 6 in. Hinged lid aperture: 5-1/2 in. x 18 in. Simple dismantling with quick release clamps. SEW Varidrive motor: 2 hp, 230/460 V, 6/3 amps, 60 Hz, 3 phase. SEW reducer: ratio: 2.48, output speed: 138-693 rpm. Overall dimensions: 46 in. L x 25 in. W x 52 in. H.