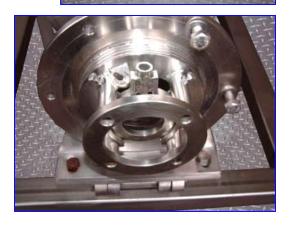

Azo Solid/Liquid Screener- Parts. Model: FLF-650. Stainless steel. Inlets/outlets: (2) 2 in. Q-line, (1) 4 in. Product Chamber: 13 1/2 in. dia x 32 in. L. Rectangular exit aperture: 5 in. x 6 in. Hinged lid aperture: 5-1/2 in. x 18 in. Simple dismantling with quick release clamps. SEW Varidrive motor: 2 hp, 230/460 V, 6/3 amps, 60 Hz, 3 phase. SEW reducer: ratio: 2.48, output speed: 138-693 rpm. Overall dimensions: 46 in. L x 25 in. W x 52 in. H.