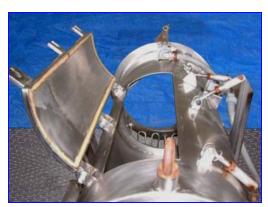

Azo Solid/Liquid Screener- Parts. Model: FLF-650. Stainless steel. Inlets/outlets: (2) 2 in. Q-line, (1) 4 in. Product Chamber: 13 1/2 in. dia x 32 in. L. Rectangular exit aperture: 5 in. x 6 in. Hinged lid aperture: 5-1/2 in. x 18 in. Simple dismantling with quick release clamps. SEW Varidrive motor: 2 hp, 230/460 V, 6/3 amps, 60 Hz, 3 phase. SEW reducer: ratio: 2.48, output speed: 138-693 rpm. Overall dimensions: 46 in. L x 25 in. W x 52 in. H.