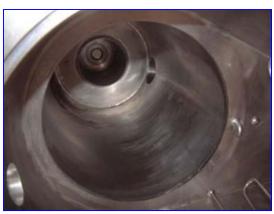

Azo Solid/Liquid Screener- Parts. Model: FLF-650. Stainless steel. Inlets/outlets: (2) 2 in. Q-line, (1) 4 in. Product Chamber: 13 1/2 in. dia x 32 in. L. Rectangular exit aperture: 5 in. x 6 in. Hinged lid aperture: 5-1/2 in. x 18 in. Simple dismantling with quick release clamps. SEW Varidrive motor: 2 hp, 230/460 V, 6/3 amps, 60 Hz, 3 phase. SEW reducer: ratio: 2.48, output speed: 138-693 rpm. Overall dimensions: 46 in. L x 25 in. W x 52 in. H.