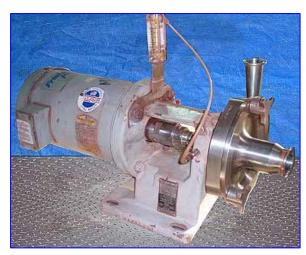

1995 Fristam Sanitary Centrifugal Pump. Model: FP 722145. S/N: 22175196. Flow rate for new pump is 90 gpm with required horsepower and pressure at 55 psi. Discuss with salesperson your process and product to determine if this refurbished pump should handle your specific duty. Material of construction: 316L stainless steel construction. Impeller diameter: 5-1/2 in. (145 mm.) Seal Option: Double mechanical seals with flush. Baldor Industrial Motor, 5 hp, 3450 rpm, 208-230/460 V, 13.2-12/6 amps, 60 Hz, 3 phase. These heavy-duty, high performance sanitary centrifugal pumps handle demanding applications such as viscous, hot, or abrasive products and can be used for vacuum withdrawal from evaporators. Inlets: (1) 2 in. dia. S-line fittings. Outlet: (1) 1-1/2 in. dia. S-line fittings. Overall dimensions: 2 ft. 4 in. L x 1 ft. 1 in. W x 1 ft. 5  $\frac{1}{2}$  in. H. (ACN32).