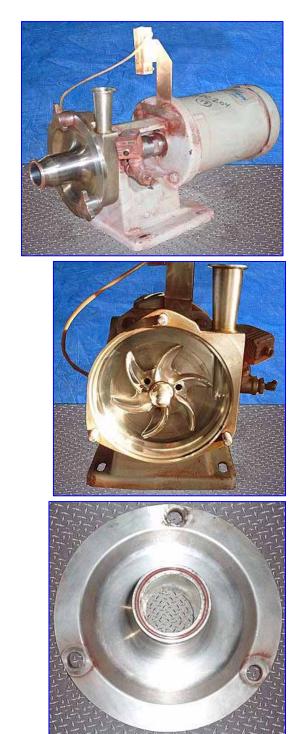

1995 Fristam Sanitary Centrifugal Pump. Model: FP 722145. S/N: 22175196. Flow rate for new pump is 90 gpm with required horsepower and pressure at 55 psi. Discuss with salesperson your process and product to determine if this refurbished pump should handle your specific duty. Material of construction: 316L stainless steel construction. Impeller diameter: 5-1/2 in. (145 mm.) Seal Option: Double mechanical seals with flush. Baldor Industrial Motor, 5 hp, 3450 rpm, 208-230/460 V, 13.2-12/6 amps, 60 Hz, 3 phase. These heavy-duty, high performance sanitary centrifugal pumps handle demanding applications such as viscous, hot, or abrasive products and can be used for vacuum withdrawal from evaporators. Inlets: (1) 2 in. dia. S-line fittings. Outlet: (1) 1-1/2 in. dia. S-line fittings. Overall dimensions: 2 ft. 4 in. L x 1 ft. 1 in. W x 1 ft. 5  $\frac{1}{2}$  in. H. (ACN32).