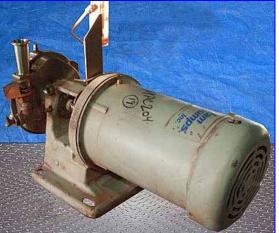

1995 Fristam Sanitary Centrifugal Pump. Model: FP 722145. S/N: 22175196. Flow rate for new pump is 90 gpm with required horsepower and pressure at 55 psi. Discuss with salesperson your process and product to determine if this refurbished pump should handle your specific duty. Material of construction: 316L stainless steel construction. Impeller diameter: 5-1/2 in. (145 mm.) Seal Option: Double mechanical seals with flush. Baldor Industrial Motor, 5 hp, 3450 rpm, 208-230/460 V, 13.2-12/6 amps, 60 Hz, 3 phase. These heavy-duty, high performance sanitary centrifugal pumps handle demanding applications such as viscous, hot, or abrasive products and can be used for vacuum withdrawal from evaporators. Inlets: (1) 2 in. dia. S-line fittings. Outlet: (1) 1-1/2 in. dia. S-line fittings. Overall dimensions: 2 ft. 4 in. L x 1 ft. 1 in. W x 1 ft. 5  $\frac{1}{2}$  in. H. (ACN32).