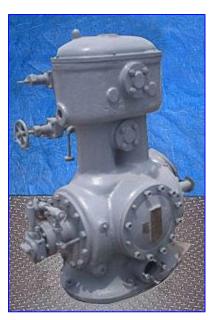

## Frick Heavy Duty Industrial Reciprocating Compressor- 40 HP Mfg: Frick Model: HDI6x62HV Stock No. NSE001. Serial No. 62802

Frick Heavy Duty Industrial Reciprocating Compressor- 40 HP. Model: HDI6x62HV. S/N: 62802. Refrigerant: ammonia. Capacity: 32 TR (based on 20 °F suction and 185 psig discharge; 96.2 °F condensing). Maximum speed: 535 rpm. Maximum cfm: 105 cfm. Frick HDI Compressor's vertical design and lower speed operation have unequalled records of long, continuous, reliable service. Suction valves located in the piston, and discharge valves in the cylinder safety head mean greater valve efficiency, less heat to dissipate and lower BHP/TR than higher speed reciprocating or screw compressors. Operate with standard 1800 rpm motors. Inlets: (1) 1-1/2 in. dia. suction port. Outlets: (1) 1-1/2 in. dia. discharge port. Overall dimensions: 48 in. L x 29 in. W x 53 in. H.