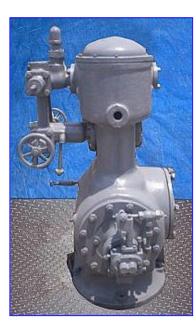

## Frick Heavy Duty Industrial Reciprocating Compressor- 40 HP Mfg: Frick Model: HDI6x62HV Stock No. NSE001. Serial No. 62802

Frick Heavy Duty Industrial Reciprocating Compressor- 40 HP. Model: HDI6x62HV. S/N: 62802. Refrigerant: ammonia. Capacity: 32 TR (based on 20 °F suction and 185 psig discharge; 96.2 °F condensing). Maximum speed: 535 rpm. Maximum cfm: 105 cfm. Frick HDI Compressor's vertical design and lower speed operation have unequalled records of long, continuous, reliable service. Suction valves located in the piston, and discharge valves in the cylinder safety head mean greater valve efficiency, less heat to dissipate and lower BHP/TR than higher speed reciprocating or screw compressors. Operate with standard 1800 rpm motors. Inlets: (1) 1-1/2 in. dia. suction port. Outlets: (1) 1-1/2 in. dia. discharge port. Overall dimensions: 48 in. L x 29 in. W x 53 in. H.