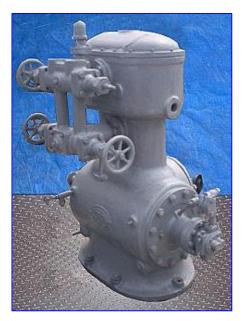

## Frick Heavy Duty Industrial Reciprocating Compressor- 40 HP Mfg: Frick Model: HDI6x62HV Stock No. NSE001. Serial No. 62802

Frick Heavy Duty Industrial Reciprocating Compressor- 40 HP. Model: HDI6x62HV. S/N: 62802. Refrigerant: ammonia. Capacity: 32 TR (based on 20 °F suction and 185 psig discharge; 96.2 °F condensing). Maximum speed: 535 rpm. Maximum cfm: 105 cfm. Frick HDI Compressor's vertical design and lower speed operation have unequalled records of long, continuous, reliable service. Suction valves located in the piston, and discharge valves in the cylinder safety head mean greater valve efficiency, less heat to dissipate and lower BHP/TR than higher speed reciprocating or screw compressors. Operate with standard 1800 rpm motors. Inlets: (1) 1-1/2 in. dia. suction port. Outlets: (1) 1-1/2 in. dia. discharge port. Overall dimensions: 48 in. L x 29 in. W x 53 in. H.