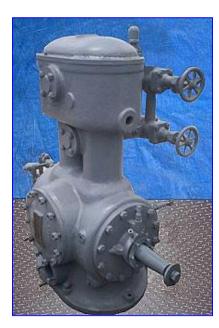

## Frick Heavy Duty Industrial Reciprocating Compressor- 40 HP Mfg: Frick Model: HDI6x62HV Stock No. NSE001. Serial No. 62802

Frick Heavy Duty Industrial Reciprocating Compressor- 40 HP. Model: HDI6x62HV. S/N: 62802. Refrigerant: ammonia. Capacity: 32 TR (based on 20 °F suction and 185 psig discharge; 96.2 °F condensing). Maximum speed: 535 rpm. Maximum cfm: 105 cfm. Frick HDI Compressor's vertical design and lower speed operation have unequalled records of long, continuous, reliable service. Suction valves located in the piston, and discharge valves in the cylinder safety head mean greater valve efficiency, less heat to dissipate and lower BHP/TR than higher speed reciprocating or screw compressors. Operate with standard 1800 rpm motors. Inlets: (1) 1-1/2 in. dia. suction port. Outlets: (1) 1-1/2 in. dia. discharge port. Overall dimensions: 48 in. L x 29 in. W x 53 in. H.