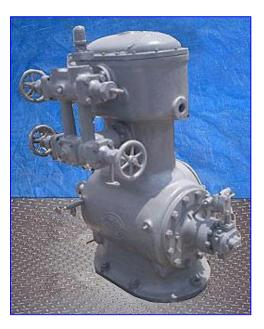

## Frick Heavy Duty Industrial Reciprocating Compressor- 40 HP Mfg: Frick Model: HDI6x62HV Stock No. NSE001. Serial No. 62802

Frick Heavy Duty Industrial Reciprocating Compressor- 40 HP. Model: HDI6x62HV. S/N: 62802. Refrigerant: ammonia. Capacity: 32 TR (based on 20 °F suction and 185 psig discharge; 96.2 °F condensing). Maximum speed: 535 rpm. Maximum cfm: 105 cfm. Frick HDI Compressor's vertical design and lower speed operation have unequalled records of long, continuous, reliable service. Suction valves located in the piston, and discharge valves in the cylinder safety head mean greater valve efficiency, less heat to dissipate and lower BHP/TR than higher speed reciprocating or screw compressors. Operate with standard 1800 rpm motors. Inlets: (1) 1-1/2 in. dia. suction port. Outlets: (1) 1-1/2 in. dia. discharge port. Overall dimensions: 48 in. L x 29 in. W x 53 in. H.