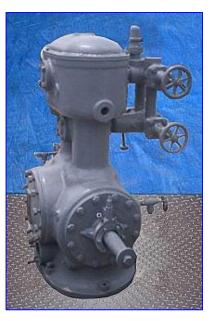

## Frick Heavy Duty Industrial Reciprocating Compressor- 40 HP Mfg: Frick Model: HDI6x62HV Stock No. NSE001. Serial No. 62802

Frick Heavy Duty Industrial Reciprocating Compressor- 40 HP. Model: HDI6x62HV. S/N: 62802. Refrigerant: ammonia. Capacity: 32 TR (based on 20 °F suction and 185 psig discharge; 96.2 °F condensing). Maximum speed: 535 rpm. Maximum cfm: 105 cfm. Frick HDI Compressor's vertical design and lower speed operation have unequalled records of long, continuous, reliable service. Suction valves located in the piston, and discharge valves in the cylinder safety head mean greater valve efficiency, less heat to dissipate and lower BHP/TR than higher speed reciprocating or screw compressors. Operate with standard 1800 rpm motors. Inlets: (1) 1-1/2 in. dia. suction port. Outlets: (1) 1-1/2 in. dia. discharge port. Overall dimensions: 48 in. L x 29 in. W x 53 in. H.