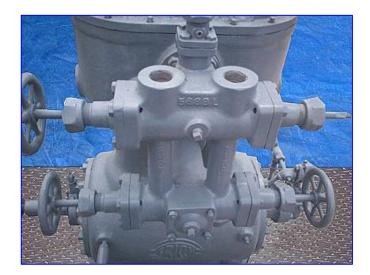

## Frick Heavy Duty Industrial Reciprocating Compressor- 40 HP Mfg: Frick Model: HDI6x62HV Stock No. NSE001. Serial No. 62802

Frick Heavy Duty Industrial Reciprocating Compressor- 40 HP. Model: HDI6x62HV. S/N: 62802. Refrigerant: ammonia. Capacity: 32 TR (based on 20 °F suction and 185 psig discharge; 96.2 °F condensing). Maximum speed: 535 rpm. Maximum cfm: 105 cfm. Frick HDI Compressor's vertical design and lower speed operation have unequalled records of long, continuous, reliable service. Suction valves located in the piston, and discharge valves in the cylinder safety head mean greater valve efficiency, less heat to dissipate and lower BHP/TR than higher speed reciprocating or screw compressors. Operate with standard 1800 rpm motors. Inlets: (1) 1-1/2 in. dia. suction port. Outlets: (1) 1-1/2 in. dia. discharge port. Overall dimensions: 48 in. L x 29 in. W x 53 in. H.