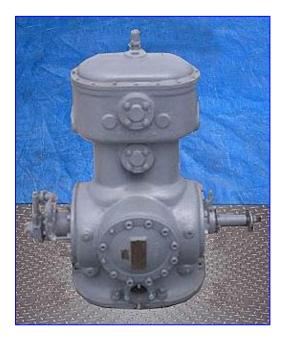

## Frick Heavy Duty Industrial Reciprocating Compressor- 40 HP Mfg: Frick Model: HDI6x62HV Stock No. NSE001. Serial No. 62802

Frick Heavy Duty Industrial Reciprocating Compressor- 40 HP. Model: HDI6x62HV. S/N: 62802. Refrigerant: ammonia. Capacity: 32 TR (based on 20 °F suction and 185 psig discharge; 96.2 °F condensing). Maximum speed: 535 rpm. Maximum cfm: 105 cfm. Frick HDI Compressor's vertical design and lower speed operation have unequalled records of long, continuous, reliable service. Suction valves located in the piston, and discharge valves in the cylinder safety head mean greater valve efficiency, less heat to dissipate and lower BHP/TR than higher speed reciprocating or screw compressors. Operate with standard 1800 rpm motors. Inlets: (1) 1-1/2 in. dia. suction port. Outlets: (1) 1-1/2 in. dia. discharge port. Overall dimensions: 48 in. L x 29 in. W x 53 in. H.